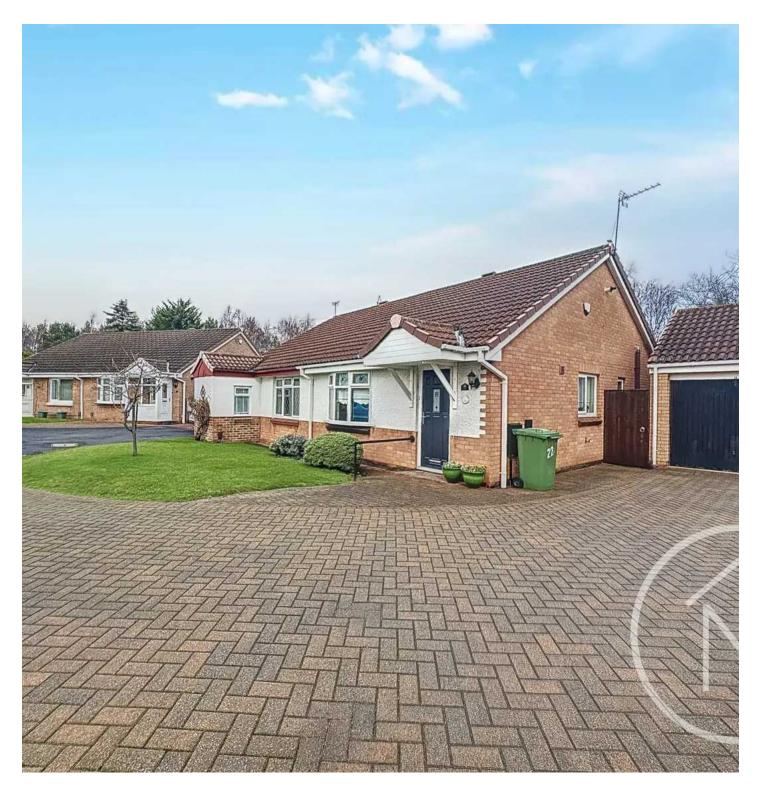

### Billingham,

We are delighted to present this charming two-bedroom semi-detached bungalow located on a quiet cul-de-sac. Boasting a generously sized corner plot and a large driveway, this property offers ample parking for multiple vehicles. Additionally, the detached garage provides convenient storage options.

This bungalow presents an outstanding opportunity for those looking to downsize. The potential to extend the property, subject to planning permission, further adds to its desirability.

Its convenient location, coupled with its attractive corner plot, makes it an appealing choice for anyone seeking peace, tranquillity, and a comfortable lifestyle.

We highly recommend arranging a viewing to truly appreciate the charm and potential this property has to offer. Don't miss out on this fantastic opportunity to make this bungalow your own.

- Two Bedroom Semi Detached Bungalow
- Cul-de-sac location
- Large Corner Plot With Large Driveway
- Detached Garage
- Gas Central Heating & UPVC Double Glazing
- Energy Efficiency Rating: C