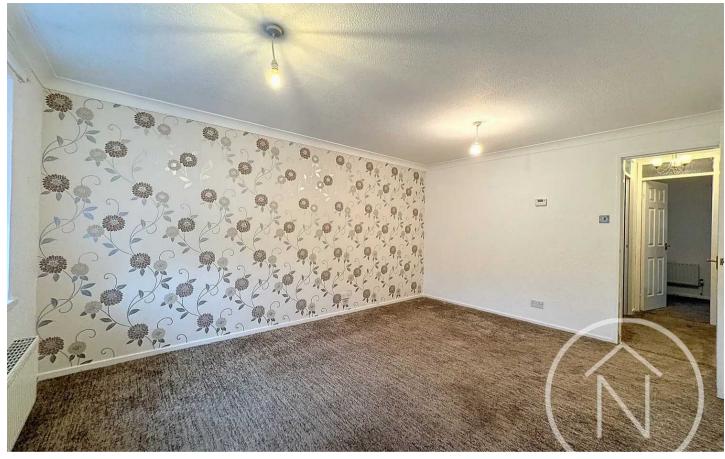

Inside, the accommodation comprises an entrance hall leading to a comfortable lounge, a well-appointed kitchen, a tasteful shower room, and two inviting bedrooms. The property benefits from gas central heating and UPVC double glazing, ensuring warmth and energy efficiency throughout.

#### Lounge

15' 5" x 11' 3" (4.69m x 3.44m)