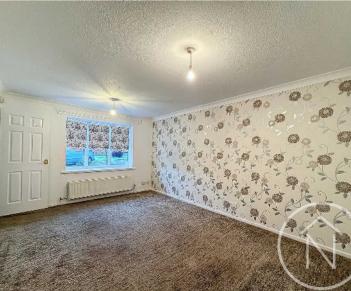

Inside, the accommodation comprises an entrance hall leading to a comfortable lounge, a well-appointed kitchen, a tasteful shower room, and two inviting bedrooms. The property benefits from gas central heating and UPVC double glazing, ensuring warmth and energy efficiency throughout.

#### Lounge

15' 5" x 11' 3" (4.69m x 3.44m)