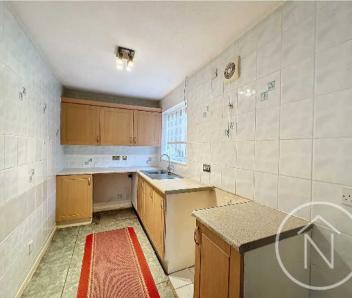

ises an entrance hall leading to a comfortable lounge, a well-appointed kitchen, a tasteful shower room, and two inviting bedrooms. The property benefits from gas central heating and UPVC double glazing, ensuring warmth and energy efficiency throughout.

This bungalow presents an outstanding opportunity for those looking to downsize. The potential to extend the property, subject to planning permission, further adds to its desirability.

Its convenient location, coupled with its attractive corner plot, makes it an appealing choice for anyone seeking peace, tranquillity, and a comfortable lifestyle.

We highly recommend arranging a viewing to truly appreciate the charm and potential this property has to offer. Don't miss out on this fantastic opportunity to make this bungalow your own.







- Two Bedroom Semi Detached Bungalow
- Cul-de-sac location
- Large Corner Plot With Large Driveway
- Detached Garage
- Gas Central Heating & UPVC Double Glazing
- Energy Efficiency Rating: C

#### Entrance Hall

#### Lounge

15' 5" x 11' 3" (4.69m x 3.44m)

#### Kitchen

11' 11" x 5' 11" (3.62m x 1.81m)

#### Shower Room

6' 3" x 5' 11" (1.90m x 1.81m)

#### Bedroom One

13' 11" x 8' 0" (4.24m x 2.45m)

#### Bedroom Two

7' 4" x 9' 1" (2.24m x 2.78m)















# Ground Floor Approx. 48.5 sq. metres (522.5 sq. feet) Bedroom 2 2.24m x 2.78m (7'4" x 9'1") Bedroom 1 4.24m x 2.45m (13'11" x 8') Shower Room 1.90m x 1.81m (6'3" x 5'11") Kitchen 3.62m x 1.81m (11'11" x 5'11") Lounge 4.69m x 3.44m (15'5" x 11'3") Entrance Hall



Total area: approx. 48.5 sq. metres (522.5 sq. feet)

floor pl