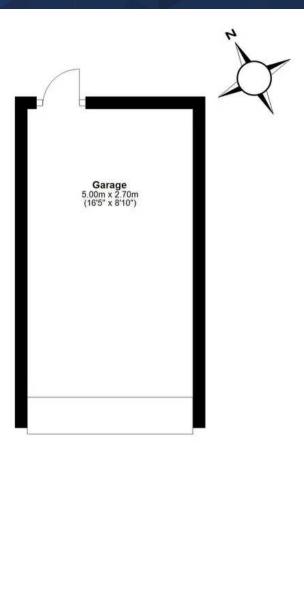

# Ground Floor Approx. 48.5 sq. metres (522.5 sq. feet) Bedroom 2 2.24m x 2.78m (7'4" x 9'1") Bedroom 1 4.24m x 2.45m (13'11" x 8') Shower Room 1.90m x 1.81m (6'3" x 5'11") Kitchen 3.62m x 1.81m (11'11" x 5'11") Lounge 4.69m x 3.44m (15'5" x 11'3") Entrance Hall

Total area: approx. 48.5 sq. metres (522.5 sq. feet)

floor plan(s) by Northgate∈ for illustration purpose only all measurements are approximate.

Plan produced using PlanUp.