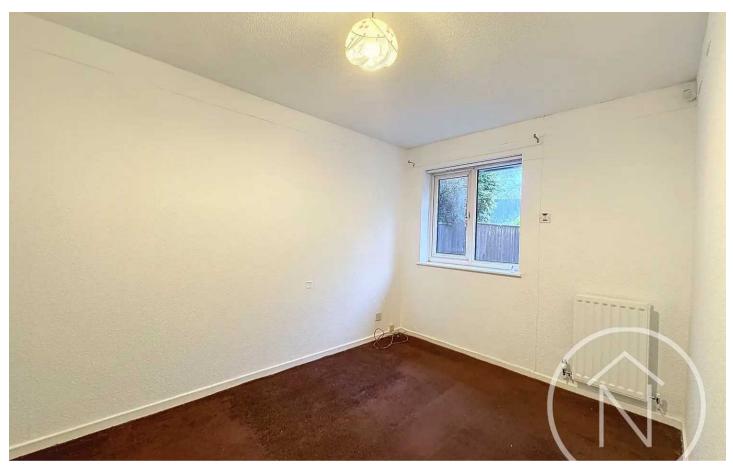

#### Bedroom One

13' 11" x 8' 0" (4.24m x 2.45m)

#### Bedroom Two

7' 4" x 9' 1" (2.24m x 2.78m)