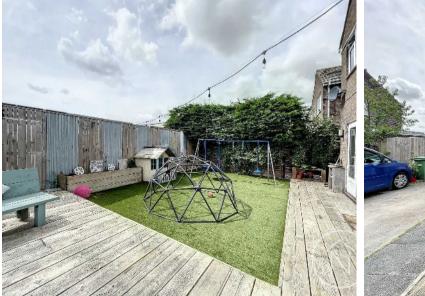

The back garden of this property is a true oasis. With a southfacing aspect, it benefits from an abundance of natural sunlight throughout the day, creating the perfect setting for outdoor activities, relaxation, and al fresco dining. The garden also offers a high level of privacy, as it backs onto a field, providing a peaceful and serene atmosphere.