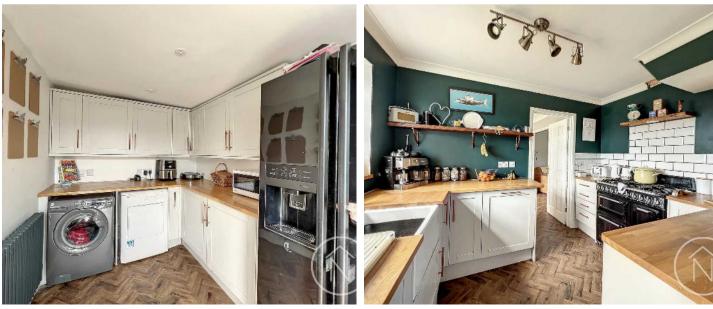

Upon entering, you are greeted by a welcoming entrance hall that leads to various areas of the house. Straight ahead, you will find a convenient downstairs WC, perfect for guests. To the right, you'll discover the spacious lounge / diner providing a seamless flow for entertaining guests or hosting family gatherings. The dining room also features a door that leads to the well-appointed kitchen, complete with modern appliances, and a utility room. Furthermore, a door from the dining room opens up to the back garden, allowing for easy access and creating a delightful indoor-outdoor connection.

Entrance Hall 9' 8" x 6' 0" (2.95m x 1.84m)

**Lounge** 16' 5" x 12' 2" (5.01m x 3.71m)

**Dining Room** 10' 2" x 8' 6" (3.11m x 2.59m)

**Kitchen** 10' 3" x 8' 0" (3.12m x 2.45m)

**Utility** 11' 4" x 7' 1" (3.46m x 2.16m)