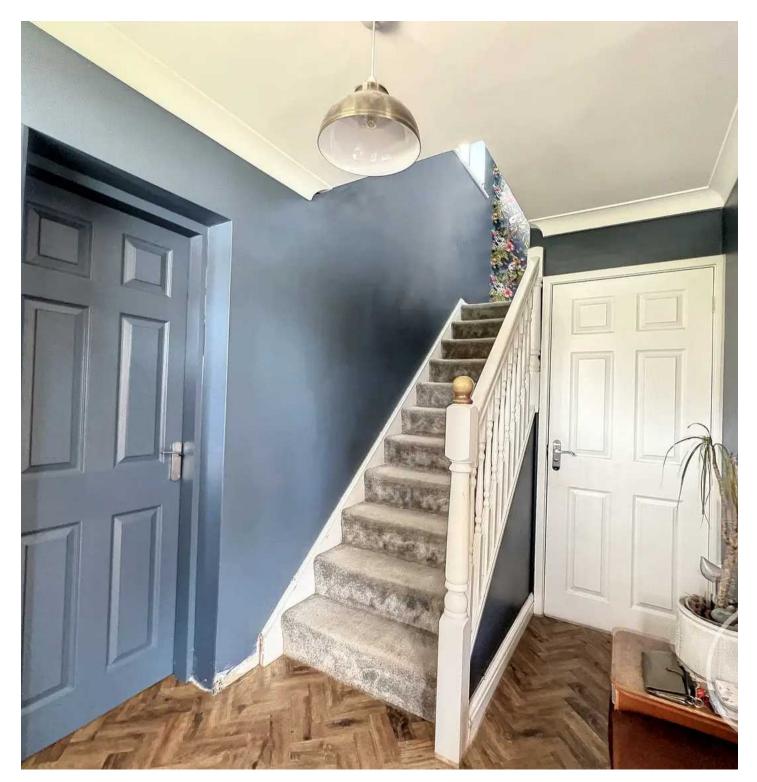

Upon entering, you are greeted by a welcoming entrance hall that leads to various areas of the house. Straight ahead, you will find a convenient downstairs WC, perfect for guests. To the right, you'll discover the spacious lounge / diner providing a seamless flow for entertaining guests or hosting family gatherings. The dining room also features a door that leads to the well-appointed kitchen, complete with modern appliances, and a utility room. Furthermore, a door from the dining room opens up to the back garden, allowing for easy access and creating a delightful indoor-outdoor connection.

Entrance Hall 9' 8" x 6' 0" (2.95m x 1.84m)

**Lounge** 16' 5" x 12' 2" (5.01m x 3.71m)

**Dining Room** 10' 2" x 8' 6" (3.11m x 2.59m)

**Kitchen** 10' 3" x 8' 0" (3.12m x 2.45m)

**Utility** 11' 4" x 7' 1" (3.46m x 2.16m)