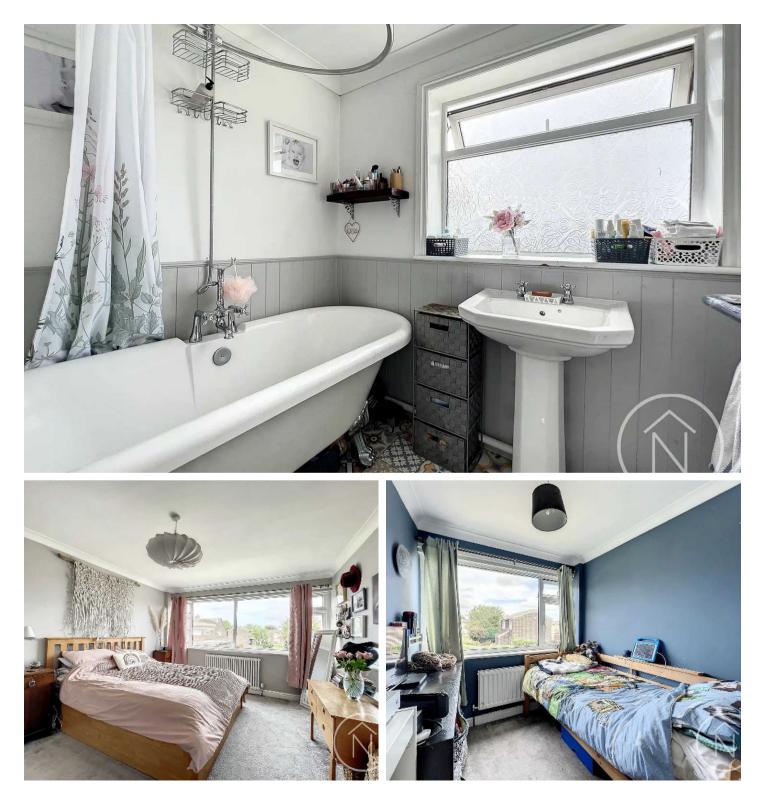

Upstairs, the property boasts three bedrooms and a main bathroom. The main bedroom offers a tranquil retreat and includes built-in wardrobes, providing ample storage space for clothing and personal belongings. The two additional bedrooms provide flexibility for various needs, whether it be for family members or as versatile home office spaces. The main bathroom is well-appointed, featuring modern fixtures and fittings, providing a relaxing environment to unwind after a long day.

Bathroom 8' 3" x 6' 9" (2.52m x 2.06m)