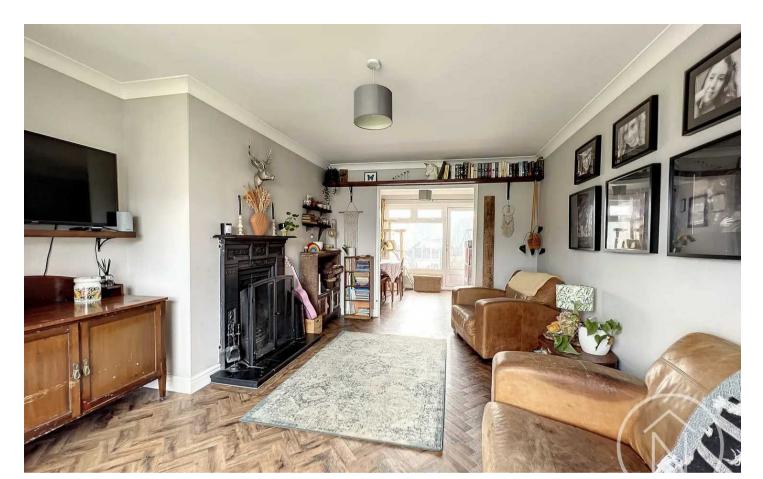

Upon entering, you are greeted by a welcoming entrance hall that leads to various areas of the house. Straight ahead, you will find a convenient downstairs WC, perfect for guests. To the right, you'll discover the spacious lounge / diner providing a seamless flow for entertaining guests or hosting family gatherings. The dining room also features a door that leads to the well-appointed kitchen, complete with modern appliances, and a utility room. Furthermore, a door from the dining room opens up to the back garden, allowing for easy access and creating a delightful indoor-outdoor connection.

Entrance Hall 9' 8" x 6' 0" (2.95m x 1.84m)

**Lounge** 16' 5" x 12' 2" (5.01m x 3.71m)

**Dining Room** 10' 2" x 8' 6" (3.11m x 2.59m)

**Kitchen** 10' 3" x 8' 0" (3.12m x 2.45m)

**Utility** 11' 4" x 7' 1" (3.46m x 2.16m)