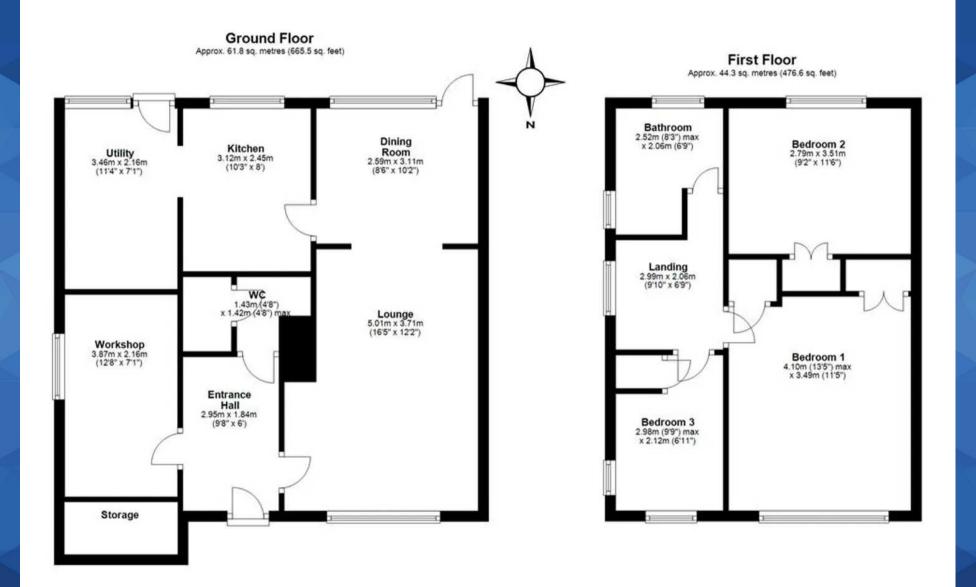

Entrance Hall 9' 8" x 6' 0" (2.95m x 1.84m)

**Lounge** 16' 5" x 12' 2" (5.01m x 3.71m)

**Dining Room** 10' 2" x 8' 6" (3.11m x 2.59m)

**Kitchen** 10' 3" x 8' 0" (3.12m x 2.45m)

**Utility** 11' 4" x 7' 1" (3.46m x 2.16m)

WC 4' 8" x 4' 8" (1.43m x 1.42m)

**Workshop** 12' 8" x 7' 1" (3.87m x 2.16m)

**Bedroom 1** 13' 5" x 11' 5" (4.10m x 3.49m)

**Bedroom 2** 11' 6" x 9' 2" (3.51m x 2.79m)

**Bedroom 3** 9' 9" x 6' 11" (2.98m x 2.12m)

Bathroom 8' 3" x 6' 9" (2.52m x 2.06m)

## Total area: approx. 106.1 sq. metres (1142.1 sq. feet)

floor plan(s) by Northgate1 for illustration purpose only all measurements are approximate Plan produced using PlanUp.

Northgate - Teesside 8 Town Square, Billingham - TS23 2LY 01642 813222 • billingham@northgates.net • www.northgates.co.uk/