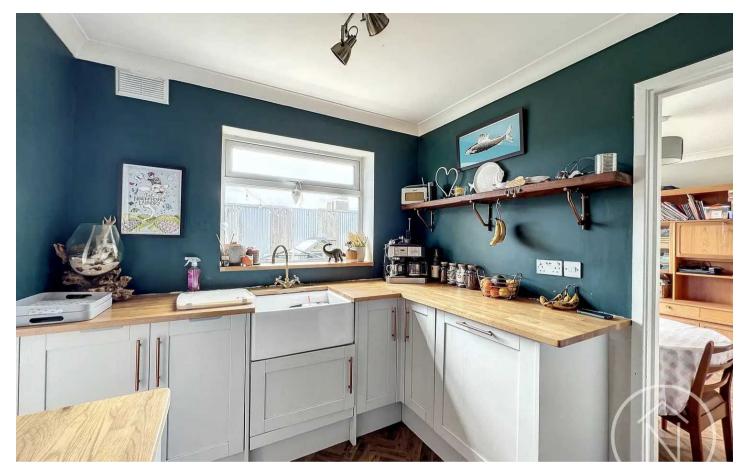

Upon entering, you are greeted by a welcoming entrance hall that leads to various areas of the house. Straight ahead, you will find a convenient downstairs WC, perfect for guests. To the right, you'll discover the spacious lounge / diner providing a seamless flow for entertaining guests or hosting family gatherings. The dining room also features a door that leads to the well-appointed kitchen, complete with modern appliances, and a utility room. Furthermore, a door from the dining room opens up to the back garden, allowing for easy access and creating a delightful indoor-outdoor connection.

Entrance Hall 9' 8" x 6' 0" (2.95m x 1.84m)

**Lounge** 16' 5" x 12' 2" (5.01m x 3.71m)

**Dining Room** 10' 2" x 8' 6" (3.11m x 2.59m)

**Kitchen** 10' 3" x 8' 0" (3.12m x 2.45m)

**Utility** 11' 4" x 7' 1" (3.46m x 2.16m)