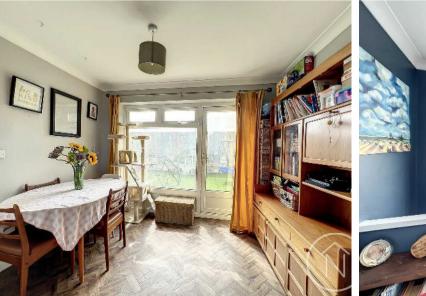

Upon entering, you are greeted by a welcoming entrance hall that leads to various areas of the house. Straight ahead, you will find a convenient downstairs WC, perfect for guests. To the right, you'll discover the spacious lounge / diner providing a seamless flow for entertaining guests or hosting family gatherings. The dining room also features a door that leads to the well-appointed kitchen, complete with modern appliances, and a utility room. Furthermore, a door from the dining room opens up to the back garden, allowing for easy access and creating a delightful indoor-outdoor connection.

Entrance Hall 9' 8" x 6' 0" (2.95m x 1.84m)

**Lounge** 16' 5" x 12' 2" (5.01m x 3.71m)

**Dining Room** 10' 2" x 8' 6" (3.11m x 2.59m)

**Kitchen** 10' 3" x 8' 0" (3.12m x 2.45m)

**Utility** 11' 4" x 7' 1" (3.46m x 2.16m)