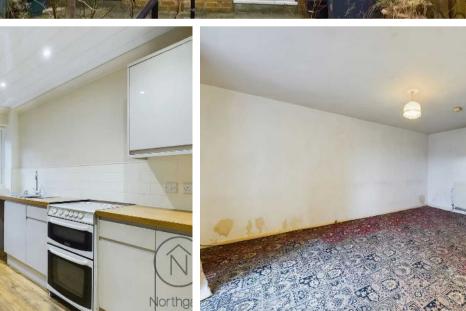

Hallway 16' 5" x 5' 10" (5.00m x 1.78m)

Lounge/Dining Room 10' 8" x 17' 5" (3.25m x 5.31m)

**Kitchen** 10' 5" x 8' 4" (3.18m x 2.54m)

Wc 5' 8" x 2' 8" (1.73m x 0.81m)

Landing 13' 8" x 5' 9" (4.17m x 1.75m)