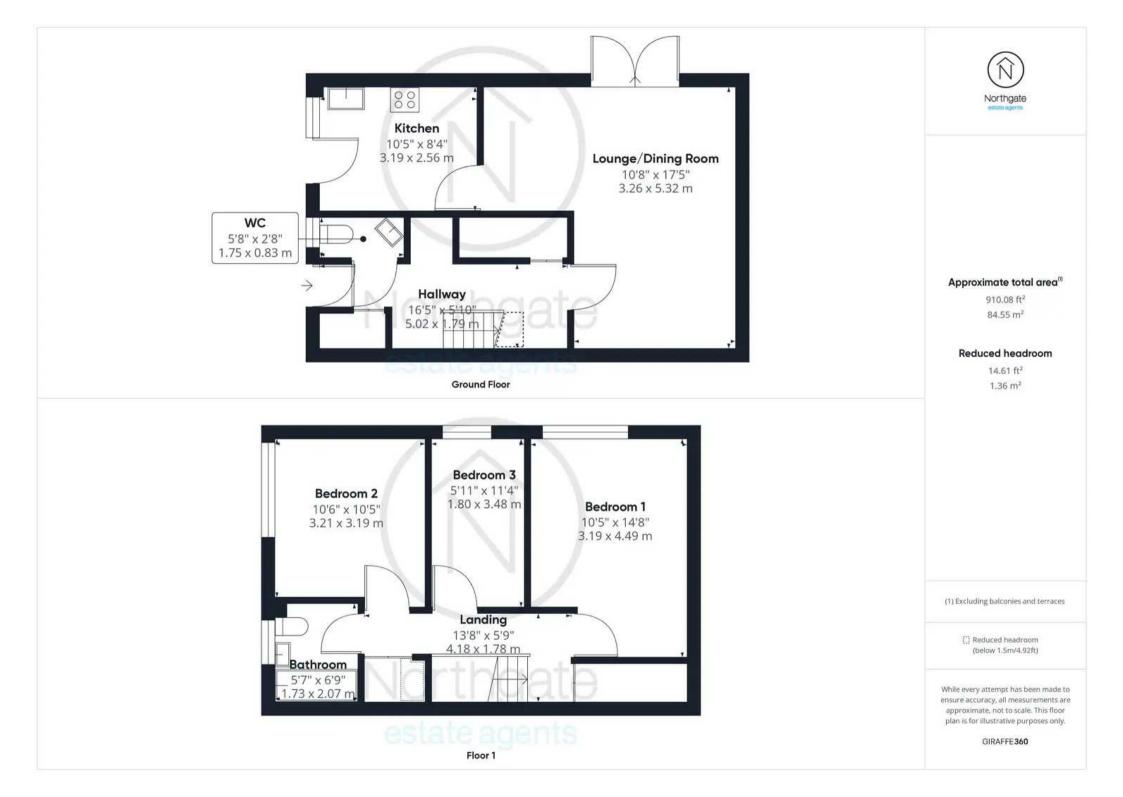

Hallway 16' 5" x 5' 10" (5.00m x 1.78m)

Lounge/Dining Room 10' 8" x 17' 5" (3.25m x 5.31m)

**Kitchen** 10' 5" x 8' 4" (3.18m x 2.54m)

Wc 5' 8" x 2' 8" (1.73m x 0.81m)

Landing 13' 8" x 5' 9" (4.17m x 1.75m)

**Bedroom 1** 10' 5" x 14' 8" (3.18m x 4.47m)

**Bedroom 2** 10' 6" x 10' 5" (3.20m x 3.18m)

**Bedroom 3** 5' 11" x 11' 4" (1.80m x 3.45m)

Bathroom 5' 7" x 6' 9" (1.70m x 2.06m)