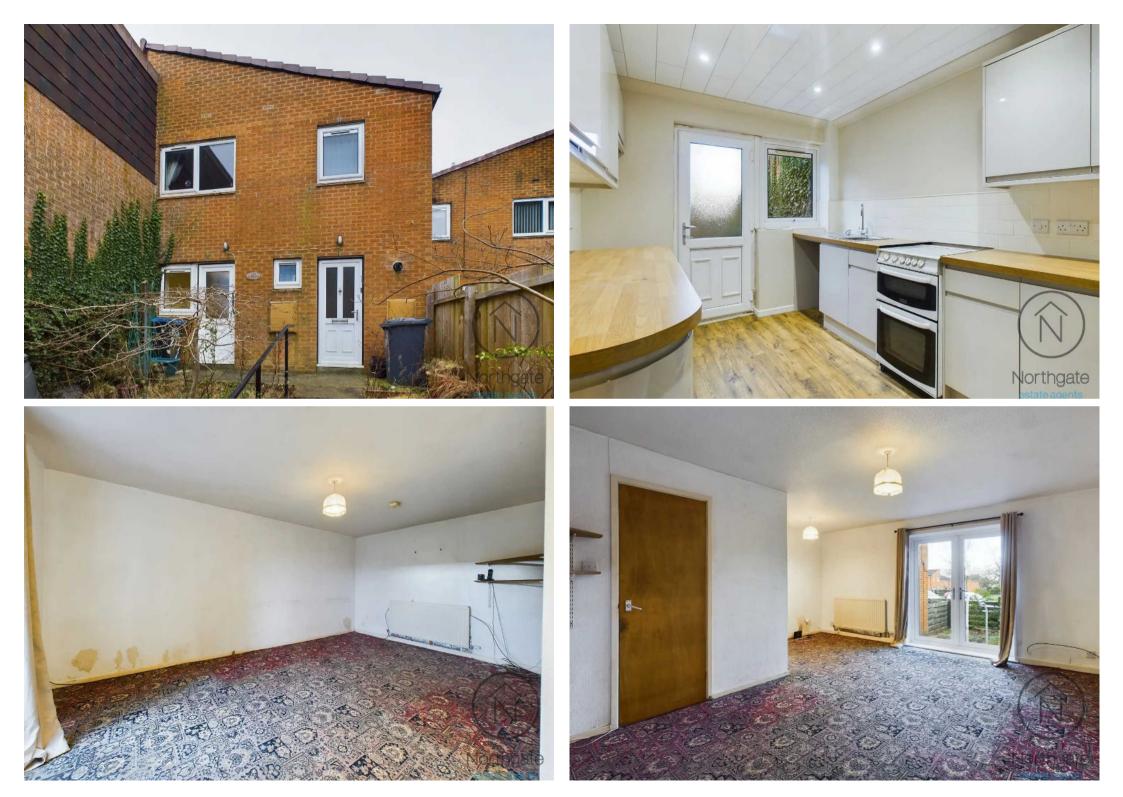

## Newton Aycliffe, Newton Aycliffe

Three bedroom mid-terraced family home in Newton Aycliffe close to local amenities. Council Tax band: A

Tenure: Freehold

EPC Energy Efficiency Rating:

EPC Environmental Impact Rating:

Hallway 16' 5" x 5' 10" (5.00m x 1.78m)

Lounge/Dining Room 10' 8" x 17' 5" (3.25m x 5.31m)

**Kitchen** 10' 5" x 8' 4" (3.18m x 2.54m)

Wc 5' 8" x 2' 8" (1.73m x 0.81m)

Landing 13' 8" x 5' 9" (4.17m x 1.75m)