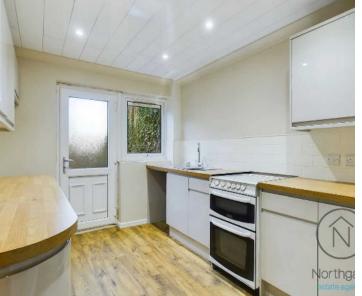

Hallway 16' 5" x 5' 10" (5.00m x 1.78m)

Lounge/Dining Room 10' 8" x 17' 5" (3.25m x 5.31m)

**Kitchen** 10' 5" x 8' 4" (3.18m x 2.54m)

Wc 5' 8" x 2' 8" (1.73m x 0.81m)

Landing 13' 8" x 5' 9" (4.17m x 1.75m)