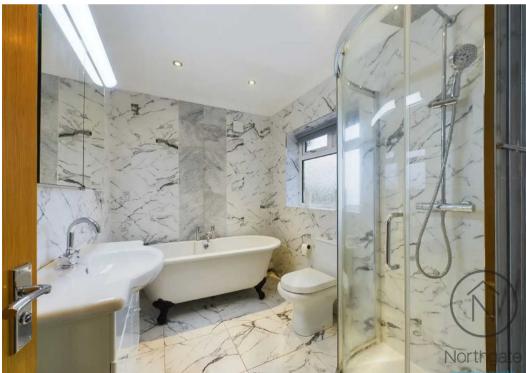

cy Rating: D

EPC Environmental Impact Rating: D

#### **Entrance Hall**

17' 7" x 6' 6" (5.36m x 1.98m)

# **Living Room**

15' 3" x 11' 5" (4.65m x 3.48m)

# **Dining Room**

12' 6" x 11' 4" (3.81m x 3.45m)

### Conservatory

13' 2" x 9' 1" (4.01m x 2.77m)

# Kitchen/Diner

19' 0" x 13' 6" (5.79m x 4.11m)

### Utility

6' 1" x 6' 6" (1.85m x 1.98m)

### Wc

2' 8" x 6' 6" (0.81m x 1.98m)

# Landing

17' 0" x 3' 7" (5.18m x 1.09m)

### **Master Bedroom**

13' 3" x 13' 8" (4.04m x 4.17m)

#### **En-Suite**

4' 9" x 8' 3" (1.45m x 2.51m)

#### Bedroom 2

12' 6" x 11' 3" (3.81m x 3.43m)

#### Bedroom 3

15' 5" x 11' 5" (4.70m x 3.48m)

#### Bathroom

9' 3" x 6' 8" (2.82m x 2.03m)

#### Bedroom 4

13' 10" x 13' 11" (4.22m x 4.24m)

#### **En-Suite**

5' 6" x 6' 8" (1.68m x 2.03m)