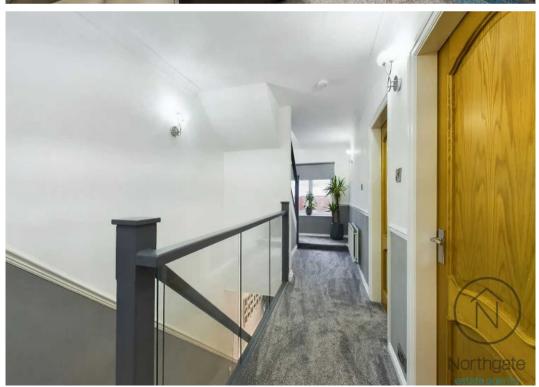

Rating: D

EPC Environmental Impact Rating: D

#### **Entrance Hall**

17' 7" x 6' 6" (5.36m x 1.98m)

# **Living Room**

15' 3" x 11' 5" (4.65m x 3.48m)

# **Dining Room**

12' 6" x 11' 4" (3.81m x 3.45m)

### Conservatory

13' 2" x 9' 1" (4.01m x 2.77m)

# Kitchen/Diner

19' 0" x 13' 6" (5.79m x 4.11m)

### Utility

6' 1" x 6' 6" (1.85m x 1.98m)

### Wc

2' 8" x 6' 6" (0.81m x 1.98m)

# Landing

17' 0" x 3' 7" (5.18m x 1.09m)

### **Master Bedroom**

13' 3" x 13' 8" (4.04m x 4.17m)

#### **En-Suite**

4' 9" x 8' 3" (1.45m x 2.51m)

#### Bedroom 2

12' 6" x 11' 3" (3.81m x 3.43m)

#### Bedroom 3

15' 5" x 11' 5" (4.70m x 3.48m)

#### Bathroom

9' 3" x 6' 8" (2.82m x 2.03m)

#### Bedroom 4

13' 10" x 13' 11" (4.22m x 4.24m)

#### **En-Suite**

5' 6" x 6' 8" (1.68m x 2.03m)