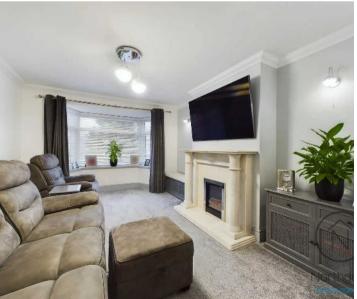

y Efficiency Rating: D

EPC Environmental Impact Rating: D

#### **Entrance Hall**

17' 7" x 6' 6" (5.36m x 1.98m)

# **Living Room**

15' 3" x 11' 5" (4.65m x 3.48m)

# **Dining Room**

12' 6" x 11' 4" (3.81m x 3.45m)

### Conservatory

13' 2" x 9' 1" (4.01m x 2.77m)

# Kitchen/Diner

19' 0" x 13' 6" (5.79m x 4.11m)

### Utility

6' 1" x 6' 6" (1.85m x 1.98m)

### Wc

2' 8" x 6' 6" (0.81m x 1.98m)

# Landing

17' 0" x 3' 7" (5.18m x 1.09m)

### **Master Bedroom**

13' 3" x 13' 8" (4.04m x 4.17m)

#### **En-Suite**

4' 9" x 8' 3" (1.45m x 2.51m)

#### Bedroom 2

12' 6" x 11' 3" (3.81m x 3.43m)

#### Bedroom 3

15' 5" x 11' 5" (4.70m x 3.48m)

#### Bathroom

9' 3" x 6' 8" (2.82m x 2.03m)

#### Bedroom 4

13' 10" x 13' 11" (4.22m x 4.24m)

#### **En-Suite**

5' 6" x 6' 8" (1.68m x 2.03m)