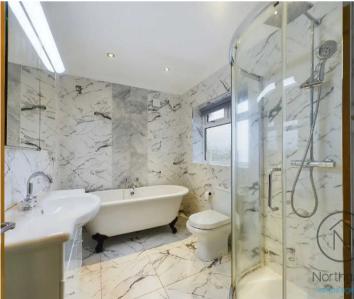

Efficiency Rating: D

EPC Environmental Impact Rating: D

#### **Entrance Hall**

17' 7" x 6' 6" (5.36m x 1.98m)

# **Living Room**

15' 3" x 11' 5" (4.65m x 3.48m)

# **Dining Room**

12' 6" x 11' 4" (3.81m x 3.45m)

### Conservatory

13' 2" x 9' 1" (4.01m x 2.77m)

# Kitchen/Diner

19' 0" x 13' 6" (5.79m x 4.11m)

### Utility

6' 1" x 6' 6" (1.85m x 1.98m)

### Wc

2' 8" x 6' 6" (0.81m x 1.98m)

# Landing

17' 0" x 3' 7" (5.18m x 1.09m)

### **Master Bedroom**

13' 3" x 13' 8" (4.04m x 4.17m)

#### **En-Suite**

4' 9" x 8' 3" (1.45m x 2.51m)

#### Bedroom 2

12' 6" x 11' 3" (3.81m x 3.43m)

#### Bedroom 3

15' 5" x 11' 5" (4.70m x 3.48m)

#### Bathroom

9' 3" x 6' 8" (2.82m x 2.03m)

#### Bedroom 4

13' 10" x 13' 11" (4.22m x 4.24m)

#### **En-Suite**

5' 6" x 6' 8" (1.68m x 2.03m)