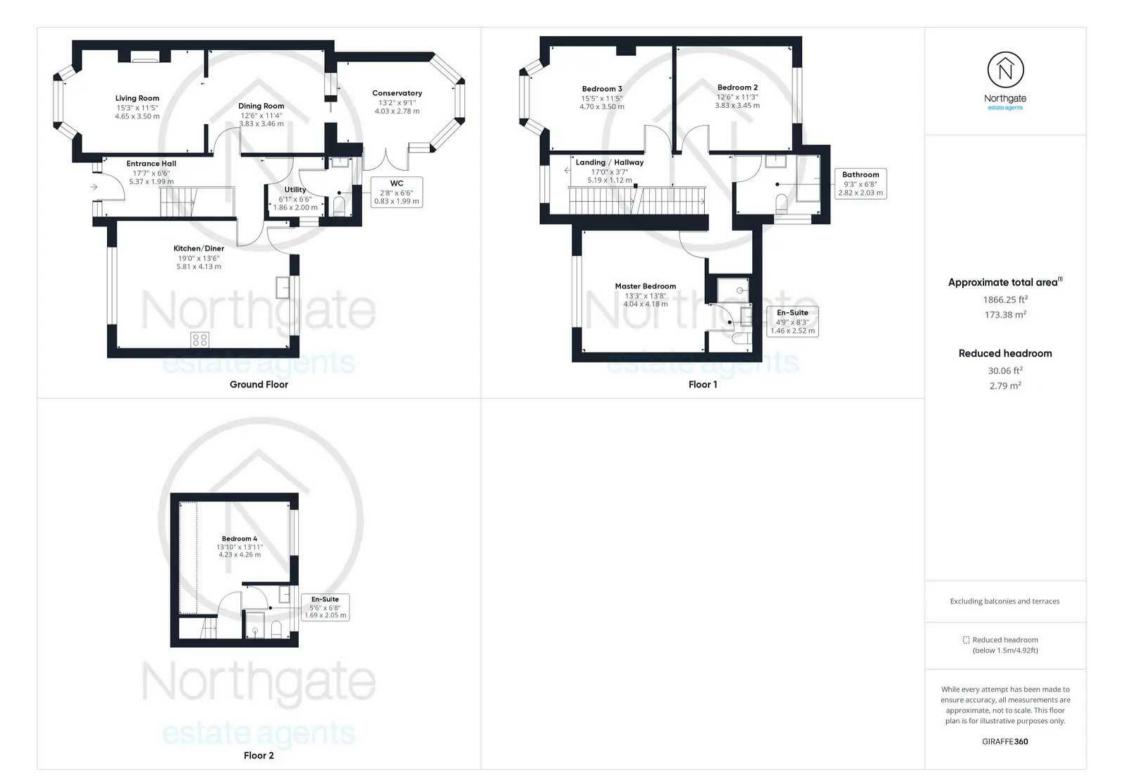

#### **Entrance Hall**

17' 7" x 6' 6" (5.36m x 1.98m)

# **Living Room**

15' 3" x 11' 5" (4.65m x 3.48m)

# **Dining Room**

12' 6" x 11' 4" (3.81m x 3.45m)

### Conservatory

13' 2" x 9' 1" (4.01m x 2.77m)

# Kitchen/Diner

19' 0" x 13' 6" (5.79m x 4.11m)

### Utility

6' 1" x 6' 6" (1.85m x 1.98m)

### Wc

2' 8" x 6' 6" (0.81m x 1.98m)

# Landing

17' 0" x 3' 7" (5.18m x 1.09m)

### **Master Bedroom**

13' 3" x 13' 8" (4.04m x 4.17m)

#### **En-Suite**

4' 9" x 8' 3" (1.45m x 2.51m)

#### Bedroom 2

12' 6" x 11' 3" (3.81m x 3.43m)

#### Bedroom 3

15' 5" x 11' 5" (4.70m x 3.48m)

#### Bathroom

9' 3" x 6' 8" (2.82m x 2.03m)

#### Bedroom 4

13' 10" x 13' 11" (4.22m x 4.24m)

#### **En-Suite**

5' 6" x 6' 8" (1.68m x 2.03m)