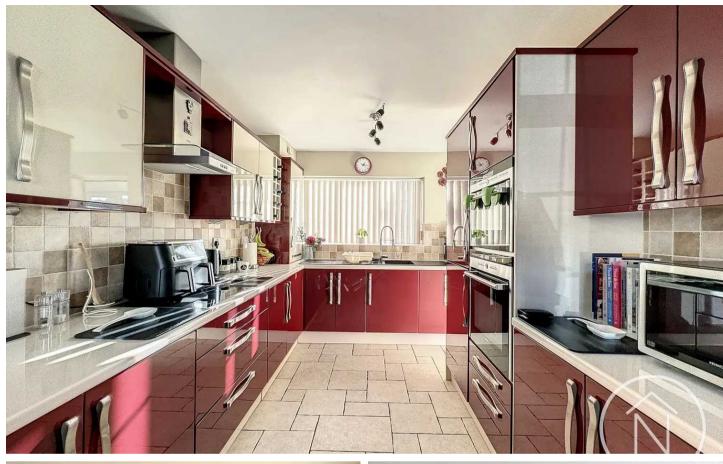

Upon entering, you will be greeted by an inviting entrance hall, leading to a spacious lounge that is perfect for relaxation and entertainment. A garden room extends the living space, creating a versatile area. The well-appointed kitchen diner offers a delightful space for culinary exploration and sociable dining experiences.

Tenure: Freehold

**Entrance Hall** 

Lounge

16' 9" x 10' 0" (5.11m x 3.04m)

Kitchen

19' 4" x 12' 0" (5.89m x 3.65m)

Garden Room

7' 4" x 14' 6" (2.24m x 4.42m)