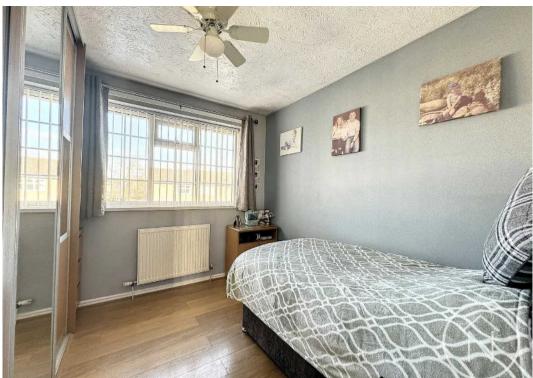

Ascending the staircase, you will discover a bright landing leading to a family bathroom and three generously sized bedrooms, all of which are beautifully presented.

Noteworthy features of this property include a gas combi boiler installed in 2021, providing efficient central heating throughout, as well as UPVC double glazing for added comfort and energy efficiency.

Landing

Bathroom

6' 9" x 5' 5" (2.06m x 1.64m)

Bedroom One

11' 6" x 13' 2" (3.50m x 4.02m)

Bedroom Two

11' 3" x 8' 7" (3.43m x 2.62m)

Bedroom Three