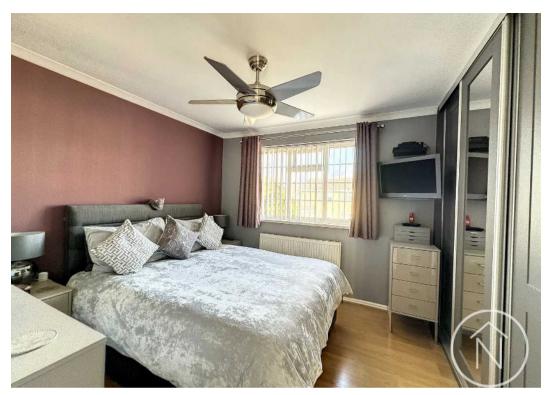

Ascending the staircase, you will discover a bright landing leading to a family bathroom and three generously sized bedrooms, all of which are beautifully presented.

Noteworthy features of this property include a gas combi boiler installed in 2021, providing efficient central heating throughout, as well as UPVC double glazing for added comfort and energy efficiency.

Landing

Bathroom

6' 9" x 5' 5" (2.06m x 1.64m)

Bedroom One

11' 6" x 13' 2" (3.50m x 4.02m)

Bedroom Two

11' 3" x 8' 7" (3.43m x 2.62m)

Bedroom Three