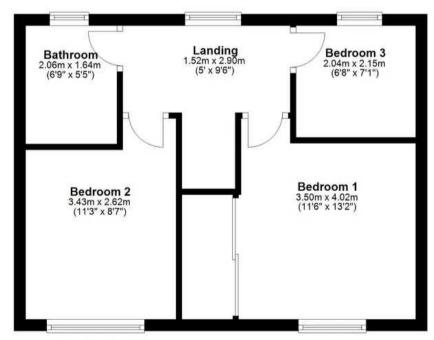

Ascending the staircase, you will discover a bright landing leading to a family bathroom and three generously sized bedrooms, all of which are beautifully presented.

Noteworthy features of this property include a gas combi boiler installed in 2021, providing efficient central heating throughout, as well as UPVC double glazing for added comfort and energy efficiency.

Landing

Bathroom

6' 9" x 5' 5" (2.06m x 1.64m)

Bedroom One

11' 6" x 13' 2" (3.50m x 4.02m)

Bedroom Two

11' 3" x 8' 7" (3.43m x 2.62m)

Bedroom Three

6' 8" x 7' 1" (2.04m x 2.15m)

## First Floor

Approx. 35.1 sq. metres (377.8 sq. feet)