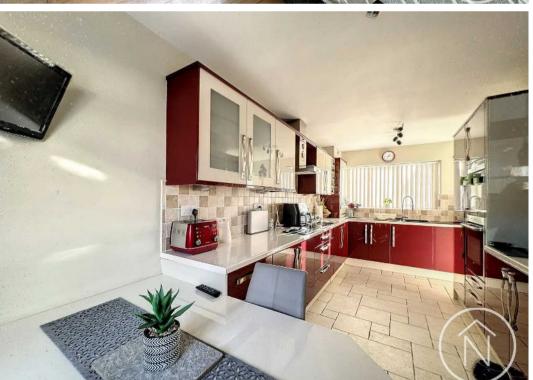

Upon entering, you will be greeted by an inviting entrance hall, leading to a spacious lounge that is perfect for relaxation and entertainment. A garden room extends the living space, creating a versatile area. The well-appointed kitchen diner offers a delightful space for culinary exploration and sociable dining experiences.

Tenure: Freehold

**Entrance Hall** 

Lounge

16' 9" x 10' 0" (5.11m x 3.04m)

Kitchen

19' 4" x 12' 0" (5.89m x 3.65m)

Garden Room

7' 4" x 14' 6" (2.24m x 4.42m)