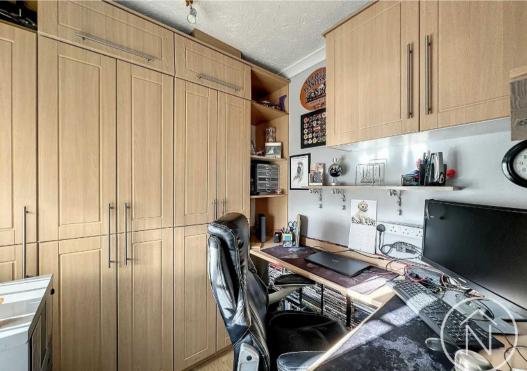

Landing

Bathroom

6' 9" x 5' 5" (2.06m x 1.64m)

Bedroom One

11' 6" x 13' 2" (3.50m x 4.02m)

Bedroom Two

11' 3" x 8' 7" (3.43m x 2.62m)

Bedroom Three

6' 8" x 7' 1" (2.04m x 2.15m)