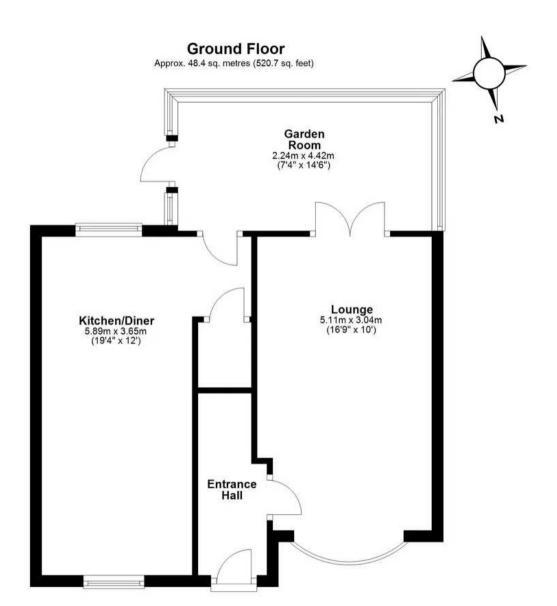

Tenure: Freehold

**Entrance Hall** 

Lounge

16' 9" x 10' 0" (5.11m x 3.04m)

Kitchen

19' 4" x 12' 0" (5.89m x 3.65m)

Garden Room

7' 4" x 14' 6" (2.24m x 4.42m)