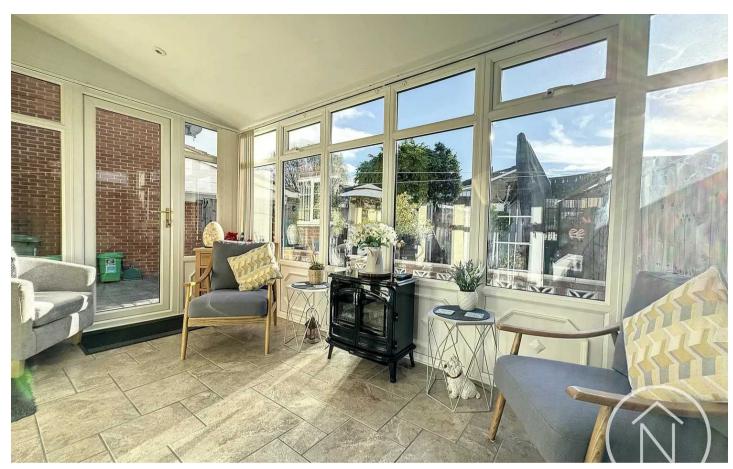

Upon entering, you will be greeted by an inviting entrance hall, leading to a spacious lounge that is perfect for relaxation and entertainment. A garden room extends the living space, creating a versatile area. The well-appointed kitchen diner offers a delightful space for culinary exploration and sociable dining experiences.

Tenure: Freehold

**Entrance Hall** 

Lounge

16' 9" x 10' 0" (5.11m x 3.04m)

Kitchen

19' 4" x 12' 0" (5.89m x 3.65m)

Garden Room

7' 4" x 14' 6" (2.24m x 4.42m)