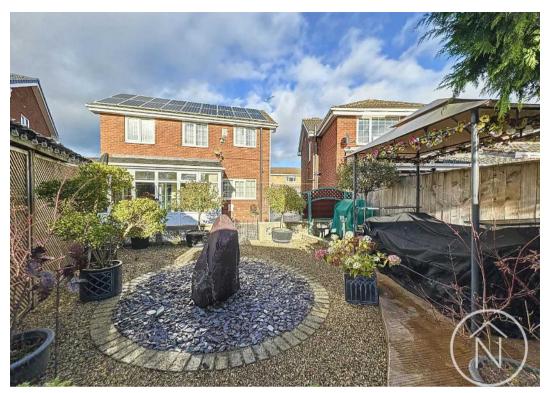

## Billingham

Offers Invited Between £210,000 and £220,000

Presenting a truly desirable opportunity for growing families, this stunning three-bedroom detached house is now available in a sought-after location. Boasting a south-facing rear garden, this property offers an abundance of natural light and a sense of tranquillity. A generous driveway provides ample off-road parking, ensuring convenience for multiple vehicles.

Additionally, this house benefits from solar panels, promoting eco-friendly living and reducing energy costs. Completing the picture, a low-maintenance garden awaits at the rear, offering an enjoyable space for outdoor activities.