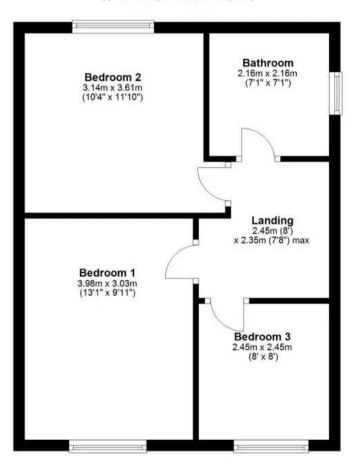

Moving upstairs, a first-floor bathroom with a bath and separate shower caters to all your relaxation needs. Three well-proportioned bedrooms complete the accommodation, offering ample space for the whole family.

#### Landing

8' 0" x 7' 9" (2.45m x 2.35m)

#### Bedroom One

13' 1" x 9' 11" (3.98m x 3.03m)

#### Bedroom Two

10' 4" x 11' 10" (3.14m x 3.61m)

#### Bedroom Three

8' 0" x 8' 0" (2.45m x 2.45m)

### First Floor

Approx. 39.9 sq. metres (429.1 sq. feet)

Total area: approx. 95.7 sq. metres (1030.1 sq. feet)