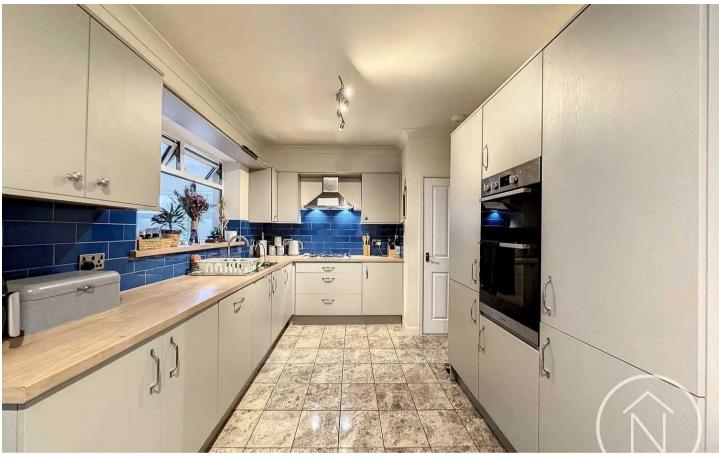

## 2 Devon Crescent

Billingham, Billingham

Offers Invited Between £120,000 And £130,000

Upon entering, a generously sized entrance hall welcomes you into the property, providing a warm and inviting ambience. The lounge is bathed in natural light from the bay window, creating a bright and airy atmosphere. The modern kitchen diner showcases sleek finishes and is perfect for hosting dinner parties or casual family meals.

#### Kitchen/Diner

10' 6" x 18' 2" (3.20m x 5.54m)