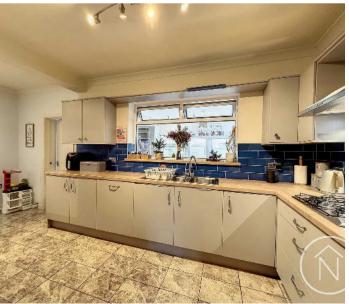

## 2 Devon Crescent

Billingham, Billingham

Offers Invited Between £120,000 And £130,000

Upon entering, a generously sized entrance hall welcomes you into the property, providing a warm and inviting ambience. The lounge is bathed in natural light from the bay window, creating a bright and airy atmosphere. The modern kitchen diner showcases sleek finishes and is perfect for hosting dinner parties or casual family meals.

#### Kitchen/Diner

10' 6" x 18' 2" (3.20m x 5.54m)