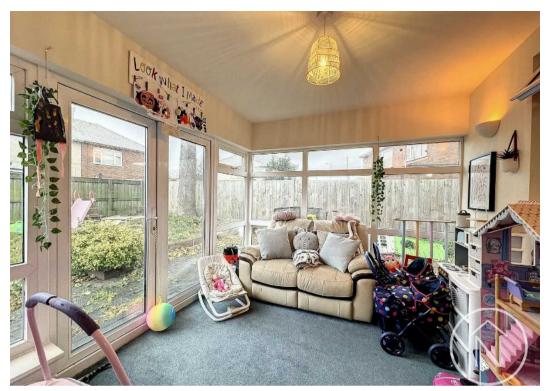

The ground floor has been extended to include a versatile family room, which can also be used as an additional reception room. To add to your convenience, a utility room and ground floor shower room have been thoughtfully designed.

#### Family Room

9' 4" x 10' 10" (2.84m x 3.31m)