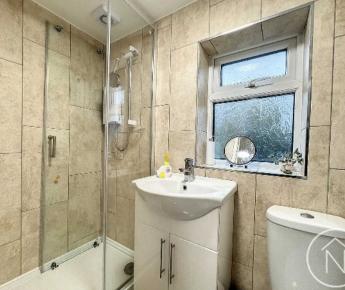

The ground floor has been extended to include a versatile family room, which can also be used as an additional reception room. To add to your convenience, a utility room and ground floor shower room have been thoughtfully designed.

#### Shower Room

3' 3" x 6' 9" (1.00m x 2.06m)