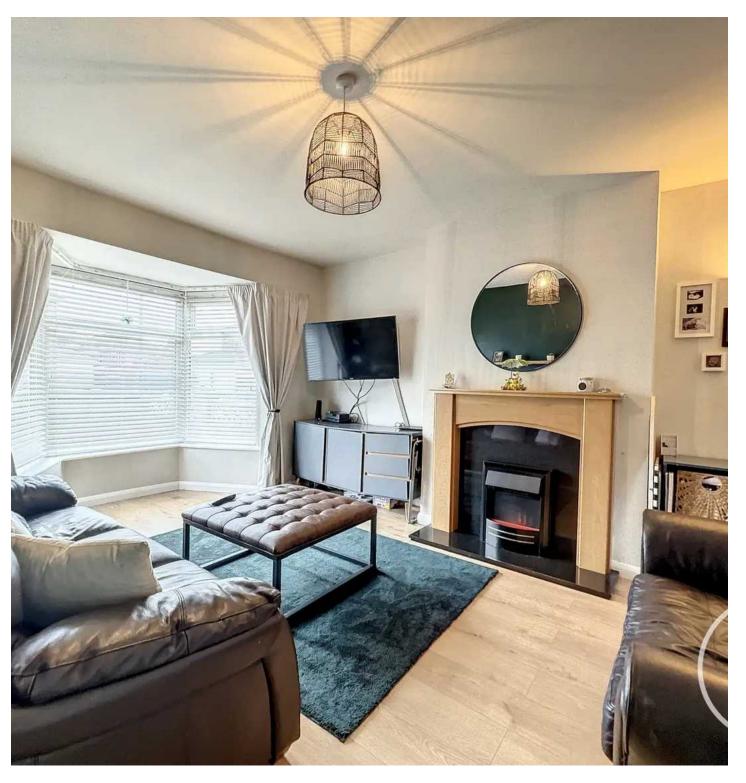

## 2 Devon Crescent

Billingham, Billingham

Offers Invited Between £120,000 And £130,000

Upon entering, a generously sized entrance hall welcomes you into the property, providing a warm and inviting ambience. The lounge is bathed in natural light from the bay window, creating a bright and airy atmosphere. The modern kitchen diner showcases sleek finishes and is perfect for hosting dinner parties or casual family meals.

#### Lounge

14' 1" x 11' 9" (4.29m x 3.59m)