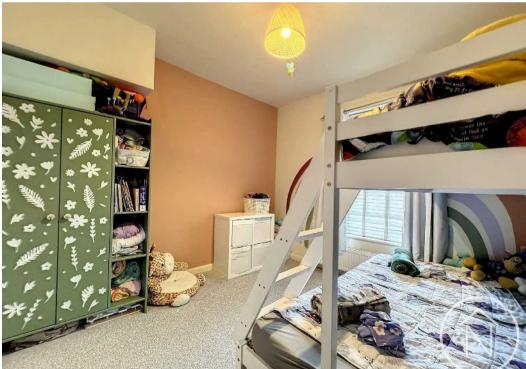

Moving upstairs, a first-floor bathroom with a bath and separate shower caters to all your relaxation needs. Three well-proportioned bedrooms complete the accommodation, offering ample space for the whole family.

#### Bedroom Three

8' 0" x 8' 0" (2.45m x 2.45m)