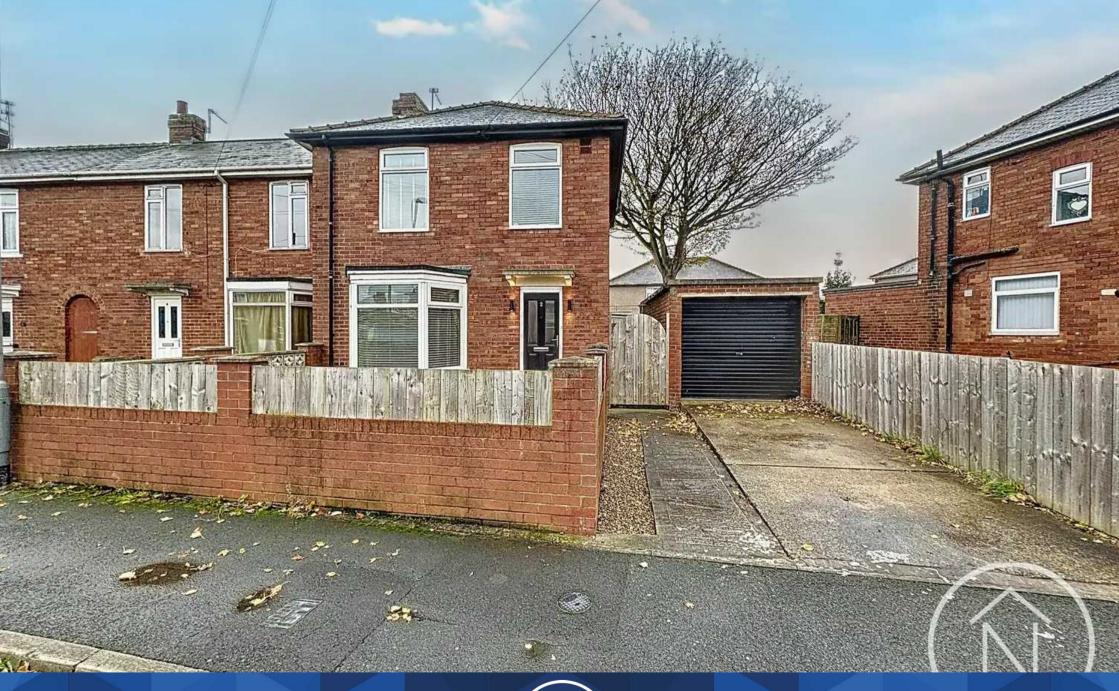

Devon Crescent, Billingham

Offers Invited Between £120,000 and £130,000

## 2 Devon Crescent

Billingham, Billingham

Offers Invited Between £120,000 And £130,000

Upon entering, a generously sized entrance hall welcomes you into the property, providing a warm and inviting ambience. The lounge is bathed in natural light from the bay window, creating a bright and airy atmosphere. The modern kitchen diner showcases sleek finishes and is perfect for hosting dinner parties or casual family meals.

In summary, this beautifully extended and modern house offers a comfortable and contemporary lifestyle. Don't miss out on this exceptional opportunity to make it your own. Contact us today to arrange a viewing. Convenient parking is available with a garage and driveway.