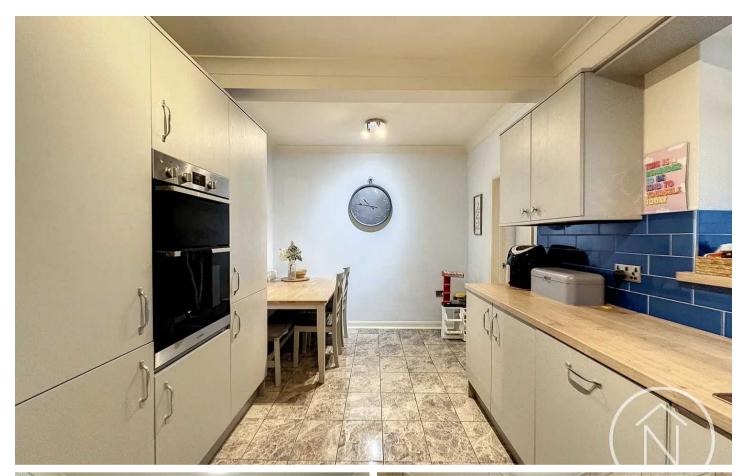

## 2 Devon Crescent

Billingham, Billingham

Offers Invited Between £120,000 And £130,000

Upon entering, a generously sized entrance hall welcomes you into the property, providing a warm and inviting ambience. The lounge is bathed in natural light from the bay window, creating a bright and airy atmosphere. The modern kitchen diner showcases sleek finishes and is perfect for hosting dinner parties or casual family meals.

#### Kitchen/Diner

10' 6" x 18' 2" (3.20m x 5.54m)