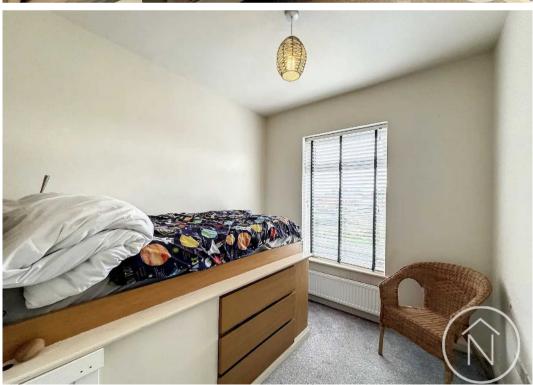

Moving upstairs, a first-floor bathroom with a bath and separate shower caters to all your relaxation needs. Three well-proportioned bedrooms complete the accommodation, offering ample space for the whole family.

#### Bedroom Three

8' 0" x 8' 0" (2.45m x 2.45m)