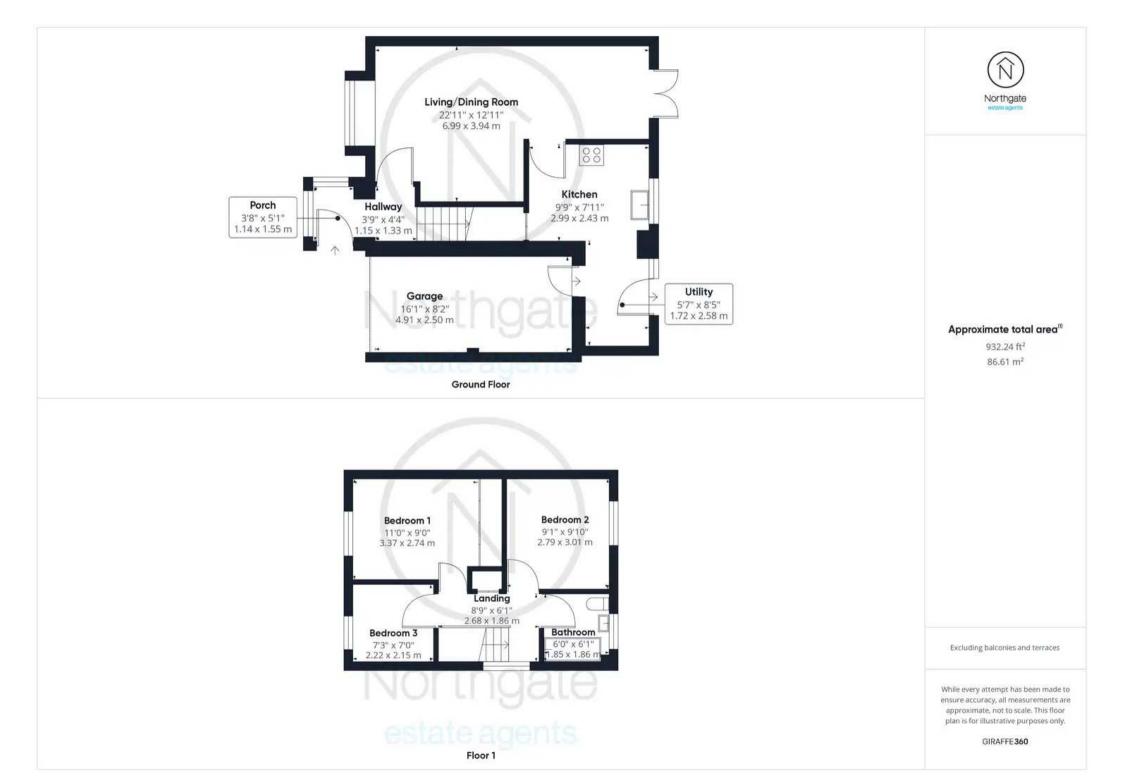

#### Porch

3' 8" x 5' 1" (1.12m x 1.55m)

## Hallway

3' 9" x 4' 4" (1.14m x 1.32m)

# Living/Dining Room

22' 11" x 12' 11" (6.99m x 3.94m)

#### Kitchen

9' 9" x 7' 11" (2.97m x 2.41m)

#### Utility

5' 7" x 8' 5" (1.70m x 2.57m)

#### Garage

16' 1" x 8' 2" (4.90m x 2.49m)

### Landing

8' 9" x 6' 1" (2.67m x 1.85m)

#### Bedroom 1

11' 0" x 9' 0" (3.35m x 2.74m)

#### Bedroom 2

9' 1" x 9' 10" (2.77m x 3.00m)

#### Bedroom 3

7' 3" x 7' 0" (2.21m x 2.13m)

#### Bathroom

6' 0" x 6' 1" (1.83m x 1.85m)