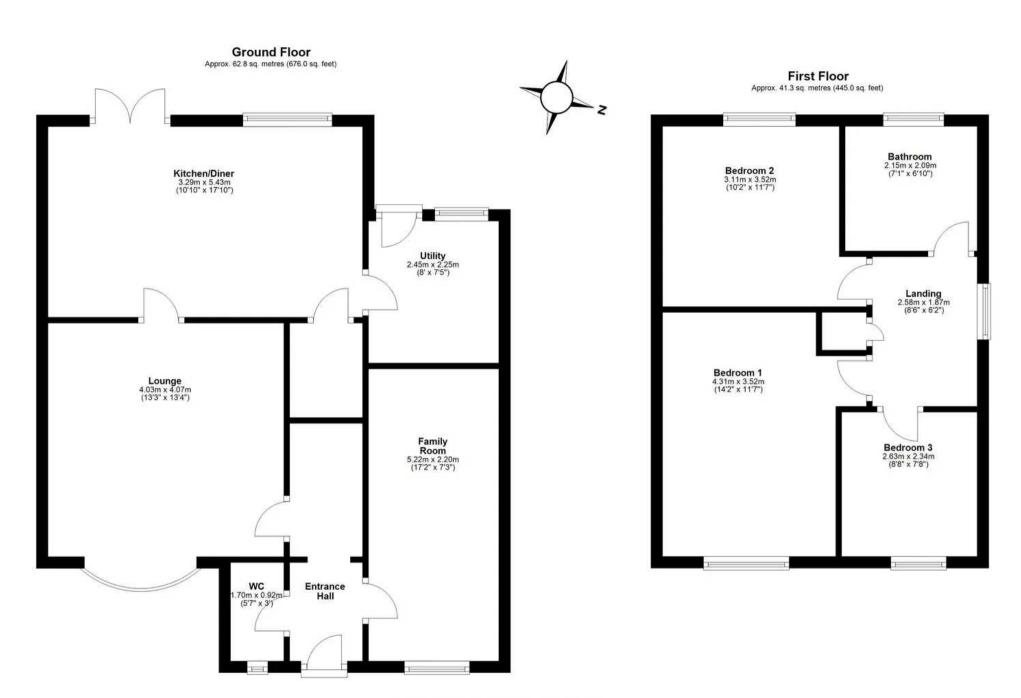

# 11 Speeton Close

Billingham, Billingham

Offers Invited Between £210,000 And £220,000

Welcome to this beautifully presented and extended three-bedroom detached house, situated in a desired culde-sac location. Upon entering the property, you are greeted by a spacious entrance hall, leading to a convenient ground floor W/C. The ground floor boasts a generous lounge, providing ample space for relaxation, a versatile family room, perfect for entertaining guests, and a stunning kitchen/diner with patio doors leading to the rear garden.

The first floor accommodation comprises a landing, a stylish family bathroom, and three well-proportioned bedrooms. The property also benefits from a driveway, providing convenient off-street parking.

#### Entrance Hall

### Lounge

13' 3" x 13' 4" (4.03m x 4.07m)

# **Ground Floor Wc**

5' 7" x 3' 0" (1.70m x 0.92m)

# Family Room

17' 2" x 7' 3" (5.22m x 2.20m)

#### Kitchen/Diner

10' 10" x 17' 10" (3.29m x 5.43m)

### **Utility Room**

8' 0" x 7' 5" (2.45m x 2.25m)

### Landing

8' 6" x 6' 2" (2.58m x 1.87m)

# Bathroom

7' 1" x 6' 10" (2.15m x 2.09m)

#### Bedroom One

14' 2" x 11' 7" (4.31m x 3.52m)

#### Bedroom Two

10' 2" x 11' 7" (3.11m x 3.52m)

### **Bedroom Three**

8' 8" x 7' 8" (2.63m x 2.34m)