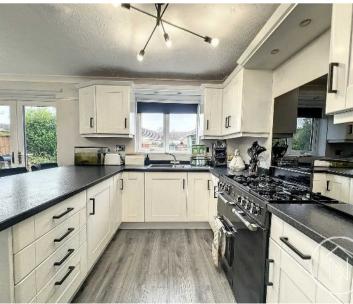

tunity to make this house your dream home.







- Extended Three Bedroom Detached
- Driveway Providing Off Street Parking
- Ground Floor W/C
- West Facing Rear Garden
- UPVC Double Glazing & Gas Central Heating
- Energy Efficiency Rating: C | Council Tax: C | Tenure: Freehold

#### Entrance Hall

### Lounge

13' 3" x 13' 4" (4.03m x 4.07m)

# **Ground Floor Wc**

5' 7" x 3' 0" (1.70m x 0.92m)

# Family Room

17' 2" x 7' 3" (5.22m x 2.20m)

#### Kitchen/Diner

10' 10" x 17' 10" (3.29m x 5.43m)

### **Utility Room**

8' 0" x 7' 5" (2.45m x 2.25m)

### Landing

8' 6" x 6' 2" (2.58m x 1.87m)

# Bathroom

7' 1" x 6' 10" (2.15m x 2.09m)

#### Bedroom One

14' 2" x 11' 7" (4.31m x 3.52m)

#### Bedroom Two

10' 2" x 11' 7" (3.11m x 3.52m)

### **Bedroom Three**

8' 8" x 7' 8" (2.63m x 2.34m)



























# Northgate - Teesside

8 Town Square, Billingham - TS23 2LY

01642 813222 • billingham@northgates.net • www.northgates.co.uk/