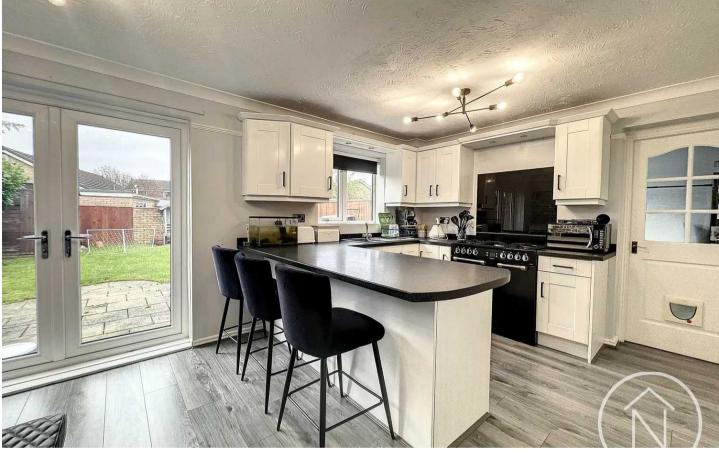

#### Kitchen/Diner

10' 10" x 17' 10" (3.29m x 5.43m)

### **Utility Room**

8' 0" x 7' 5" (2.45m x 2.25m)