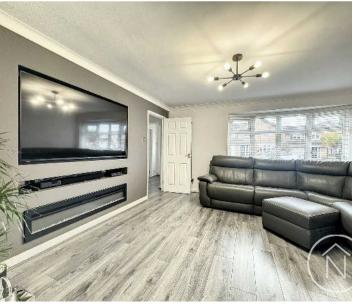

diner with patio doors leading to the rear garden.

The well-maintained west-facing rear garden is sure to impress, offering a tranquil space for outdoor enjoyment. The property also benefits from UPVC double glazing and gas central heating, ensuring energy efficiency and comfort throughout the year.

The first floor accommodation comprises a landing, a stylish family bathroom, and three well-proportioned bedrooms. The property also benefits from a driveway, providing convenient off-street parking.

This delightful home is perfect for families seeking a comfortable and spacious living environment.

With its modern interiors and desirable location, this property is sure to capture the attention of discerning buyers. Don't miss out on the opportunity to make this house your dream home.







- Extended Three Bedroom Detached
- Driveway Providing Off Street Parking
- Ground Floor W/C
- West Facing Rear Garden
- UPVC Double Glazing & Gas Central Heating
- Energy Efficiency Rating: C | Council Tax: C | Tenure: Freehold

#### Entrance Hall

### Lounge

13' 3" x 13' 4" (4.03m x 4.07m)

# **Ground Floor Wc**

5' 7" x 3' 0" (1.70m x 0.92m)

# Family Room

17' 2" x 7' 3" (5.22m x 2.20m)

#### Kitchen/Diner

10' 10" x 17' 10" (3.29m x 5.43m)

### **Utility Room**

8' 0" x 7' 5" (2.45m x 2.25m)

### Landing

8' 6" x 6' 2" (2.58m x 1.87m)

# Bathroom

7' 1" x 6' 10" (2.15m x 2.09m)

#### Bedroom One

14' 2" x 11' 7" (4.31m x 3.52m)

#### Bedroom Two

10' 2" x 11' 7" (3.11m x 3.52m)

### **Bedroom Three**

8' 8" x 7' 8" (2.63m x 2.34m)



























# Northgate - Teesside