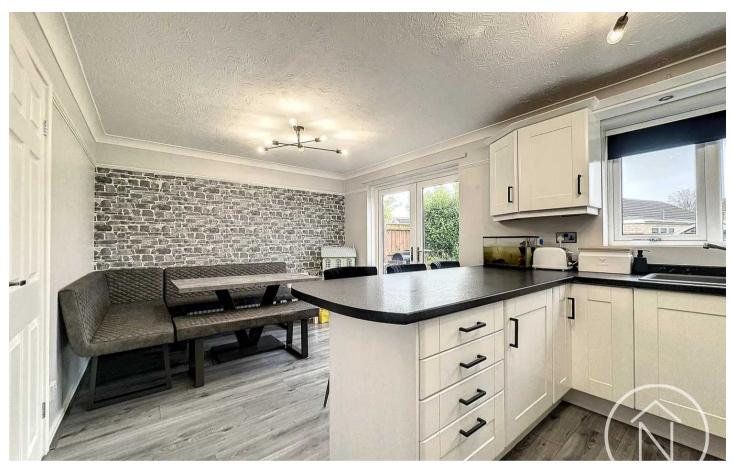

ortunity to make this house your dream home.







- Extended Three Bedroom Detached
- Driveway Providing Off Street Parking
- Ground Floor W/C
- West Facing Rear Garden
- UPVC Double Glazing & Gas Central Heating
- Energy Efficiency Rating: C | Council Tax: C | Tenure: Freehold

#### Entrance Hall

### Lounge

13' 3" x 13' 4" (4.03m x 4.07m)

# **Ground Floor Wc**

5' 7" x 3' 0" (1.70m x 0.92m)

# Family Room

17' 2" x 7' 3" (5.22m x 2.20m)

#### Kitchen/Diner

10' 10" x 17' 10" (3.29m x 5.43m)

### **Utility Room**

8' 0" x 7' 5" (2.45m x 2.25m)

### Landing

8' 6" x 6' 2" (2.58m x 1.87m)

# Bathroom

7' 1" x 6' 10" (2.15m x 2.09m)

#### Bedroom One

14' 2" x 11' 7" (4.31m x 3.52m)

#### Bedroom Two

10' 2" x 11' 7" (3.11m x 3.52m)

### **Bedroom Three**

8' 8" x 7' 8" (2.63m x 2.34m)



























# Northgate - Teesside

8 Town Square, Billingham - TS23 2LY

01642 813222 • billingham@northgates.net • www.northgates.co.uk/