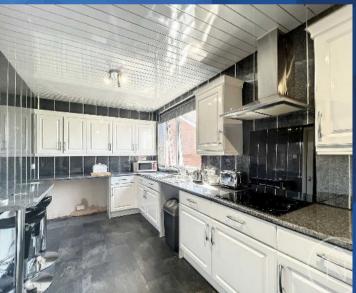

way ensures there's plenty of room for parking.

Inside, you'll find a well-maintained home with UPVC double glazing and gas central heating to keep you cosy all year round. The accommodation is ideal, with an entrance hall leading into a spacious lounge/diner, a kitchen for all your culinary adventures, a bathroom and three comfortable bedrooms. And the best part? This property is available with no onward chain, so you can move in hassle-free.

Don't miss out on this amazing property with its fantastic outside space. It's waiting for someone to call it home!

Council Tax band: C | Tenure: Freehold

- Three Bedroom Detached Bungalow
- South Facing Rear Garden
- Detached Garage
- Large Driveway For Multiple Cars
- UPVC Double Glazing & Gas Central Heating
- Energy Efficiency Rating: TBC







#### Entrance Hall

12' 11" x 3' 5" (3.93m x 1.03m)

#### Lounge/Diner

14' 9" x 22' 8" (4.50m x 6.92m)

#### Kitchen

17' 9" x 7' 10" (5.40m x 2.38m)

#### Bathroom

7' 3" x 5' 5" (2.20m x 1.66m)

#### Bedroom One

12' 11" x 10' 9" (3.93m x 3.28m)

#### Bedroom Two

11' 1" x 11' 5" (3.37m x 3.48m)

#### Bedroom Three

8' 10" x 8' 11" (2.70m x 2.71m)



GARDEN

GARAGE

Single Garage

ON DRIVE

3 Parking Spaces











# **Ground Floor** Approx. 83.7 sq. metres (901.1 sq. feet) Lounge/Diner 4.50m x 6.92m (14'9" x 22'8") Bedroom 2 3.37m x 3.48m (11'1" x 11'5") Hall 2.23m x 1.16m (7'4" x 3'10") Bathroom 2.20m x 1.66m (7'3" x 5'5") Kitchen 5.40m x 2.38m (17'9" x 7'10") Bedroom 1 3.93m x 3.28m (12'11" x 10'9") Entrance Hall 3.93m x 1.03m (12'11" x 3'5") Bedroom 3 2.70m x 2.71m (8'10" x 8