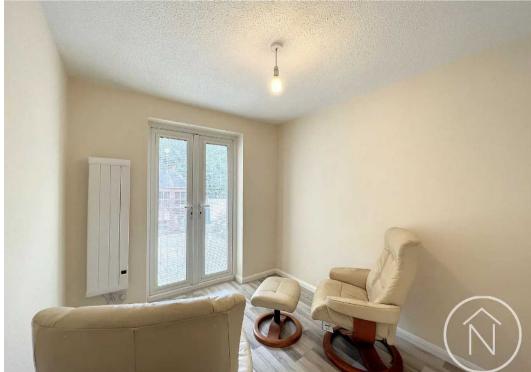

The bungalow boasts two inviting bedrooms, both generously sized and painted in light and neutral tones. The natural light streaming through the windows floods the rooms, creating a welcoming atmosphere that encourages relaxation and rejuvenation.

### Bedroom One

11' 9" x 9' 9" (3.59m x 2.98m)