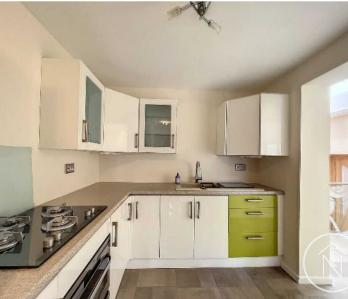

The heart of the home, the modern kitchen, has been thoughtfully designed to cater to the culinary needs of any discerning chef. Equipped with stylish fitted units and ample worktop space, this culinary haven effortlessly combines functionality and style.

#### Kitchen

12' 2" x 8' 0" (3.70m x 2.45m)