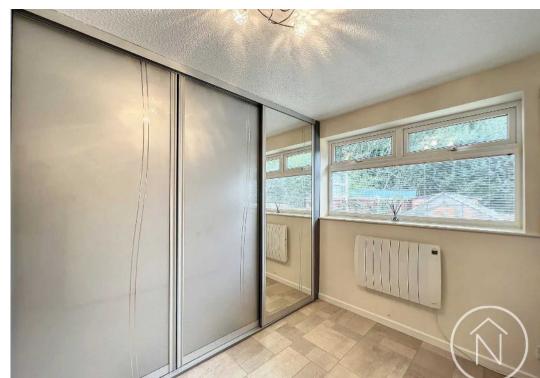

The bungalow boasts two inviting bedrooms, both generously sized and painted in light and neutral tones. The natural light streaming through the windows floods the rooms, creating a welcoming atmosphere that encourages relaxation and rejuvenation.

#### **Bedroom Two**

8' 11" x 8' 0" (2.71m x 2.45m)

Total area: approx. 65.1 sq. metres (700.8 sq. feet)

floor plan(s) by Northgate² for illustration purpose only all measurements are approximate. Plan produced using PlanUp.