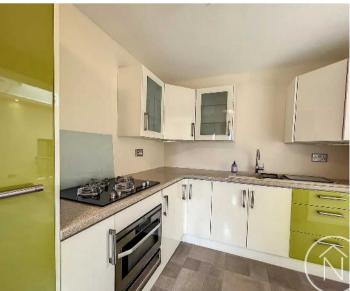

The heart of the home, the modern kitchen, has been thoughtfully designed to cater to the culinary needs of any discerning chef. Equipped with stylish fitted units and ample worktop space, this culinary haven effortlessly combines functionality and style.

#### Kitchen

12' 2" x 8' 0" (3.70m x 2.45m)