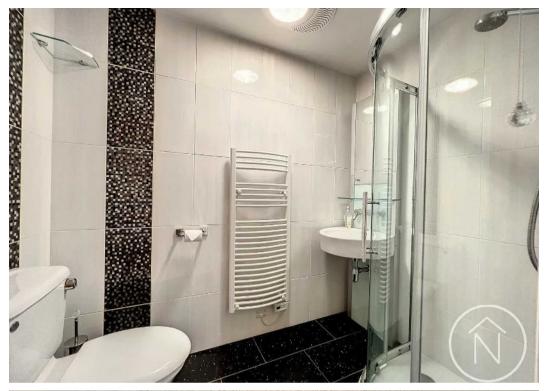

A shower room, complete with contemporary fixtures and fittings, providing a private and relaxing space for personal care.

- Extended Two Bedroom Semi Detached Bungalow
- Solar Panels & Electric Heating
- Modern Kitchen & Shower Room

### Shower Room

7' 5" x 4' 10" (2.25m x 1.48m)