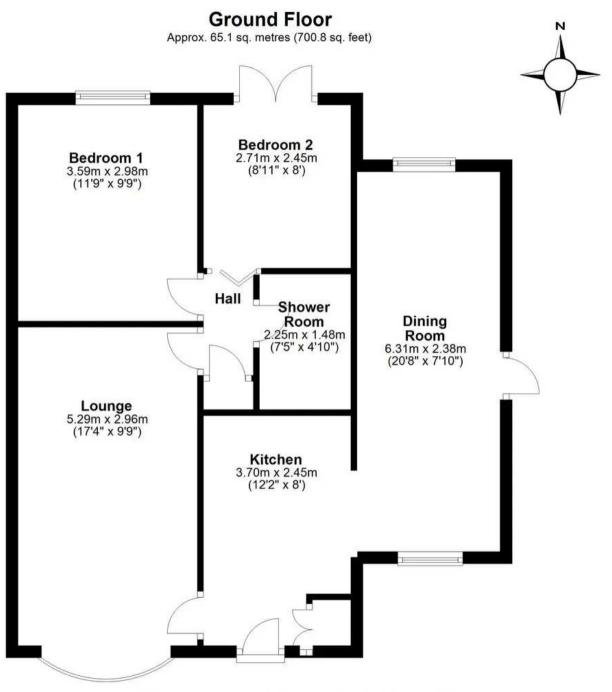

## Lounge

17' 4" x 9' 9" (5.29m x 2.96m)

#### Kitchen

12' 2" x 8' 0" (3.70m x 2.45m)

### Dining Room

20' 8" x 7' 10" (6.31m x 2.38m)

### Shower Room

7' 5" x 4' 10" (2.25m x 1.48m)

### Bedroom One

11' 9" x 9' 9" (3.59m x 2.98m)

#### **Bedroom Two**

8' 11" x 8' 0" (2.71m x 2.45m)

Total area: approx. 65.1 sq. metres (700.8 sq. feet)

floor plan(s) by Northgate² for illustration purpose only all measurements are approximate. Plan produced using PlanUp.