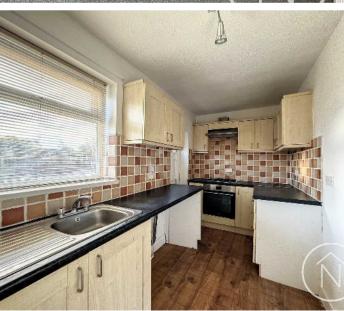

The kitchen is well-appointed and has a door leading out to the back garden. Upstairs, there are three well-proportioned bedrooms, providing flexibility for a growing family or those working from home.

#### Kitchen

6' 0" x 13' 7" (1.84m x 4.14m)