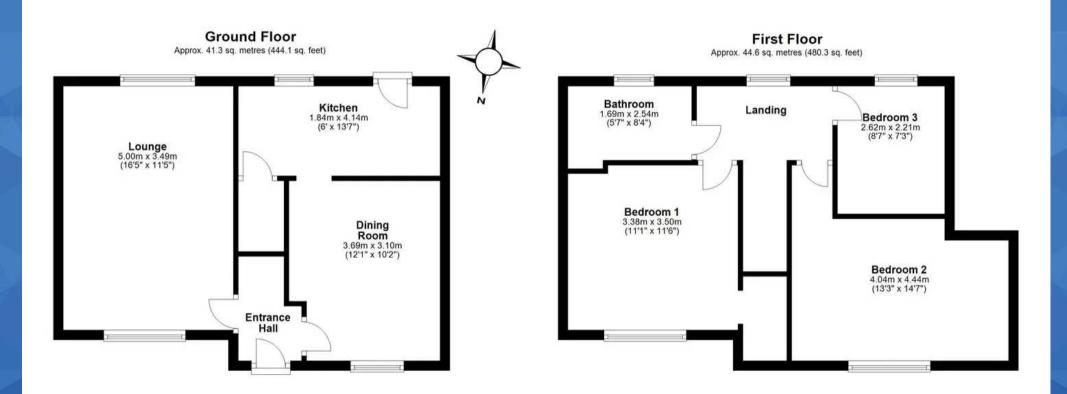

#### **Entrance Hall**

## Lounge

16' 5" x 11' 5" (5.00m x 3.49m)

## Dining Room

12' 1" x 10' 2" (3.69m x 3.10m)

#### Kitchen

6' 0" x 13' 7" (1.84m x 4.14m)

#### Bathroom

5' 7" x 8' 4" (1.69m x 2.54m)

#### Bedroom One

11' 1" x 11' 6" (3.38m x 3.50m)

#### Bedroom Two

13' 3" x 14' 7" (4.04m x 4.44m)

## Bedroom Three

8' 7" x 7' 3" (2.62m x 2.21m)

- Off Street Parking
- No Onward Chain
- Two Reception Rooms
- Gas Central Heating & UPVC Double Glazing
- Energy Efficiency Rating: D
- Council Tax band : A
- Tenure: Freehold