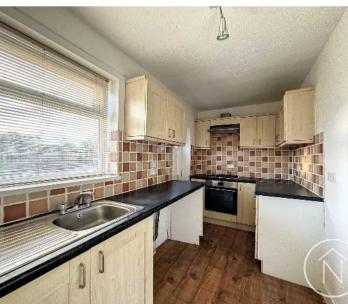

The kitchen is well-appointed and has a door leading out to the back garden. Upstairs, there are three well-proportioned bedrooms, providing flexibility for a growing family or those working from home.

#### Kitchen

6' 0" x 13' 7" (1.84m x 4.14m)