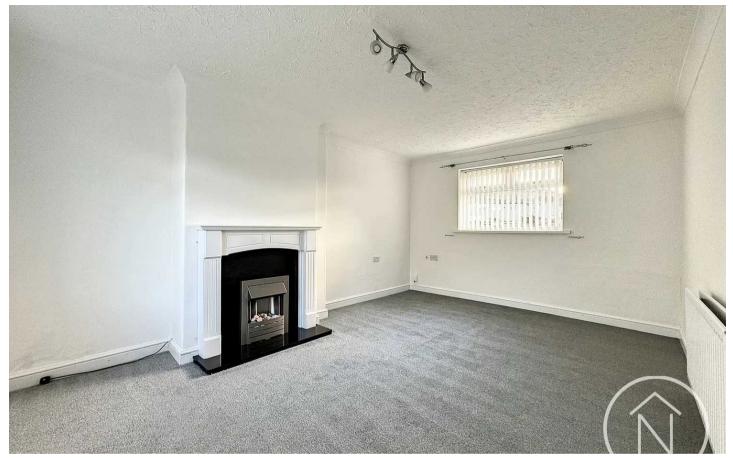

Upon entering the property, you are welcomed into the hallway, leading to the generously sized living room, perfect for entertaining friends and family. The separate dining room offers ample space for formal or casual dining.

## Lounge

16' 5" x 11' 5" (5.00m x 3.49m)