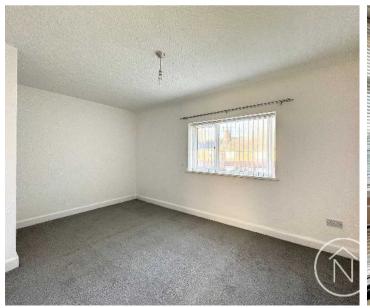

#### Bedroom One

11' 1" x 11' 6" (3.38m x 3.50m)

#### Bedroom Two

13' 3" x 14' 7" (4.04m x 4.44m)

## Bedroom Three

8' 7" x 7' 3" (2.62m x 2.21m)

- Off Street Parking
- No Onward Chain
- Two Reception Rooms
- Gas Central Heating & UPVC Double Glazing
- Energy Efficiency Rating: D
- Council Tax band : A
- Tenure: Freehold