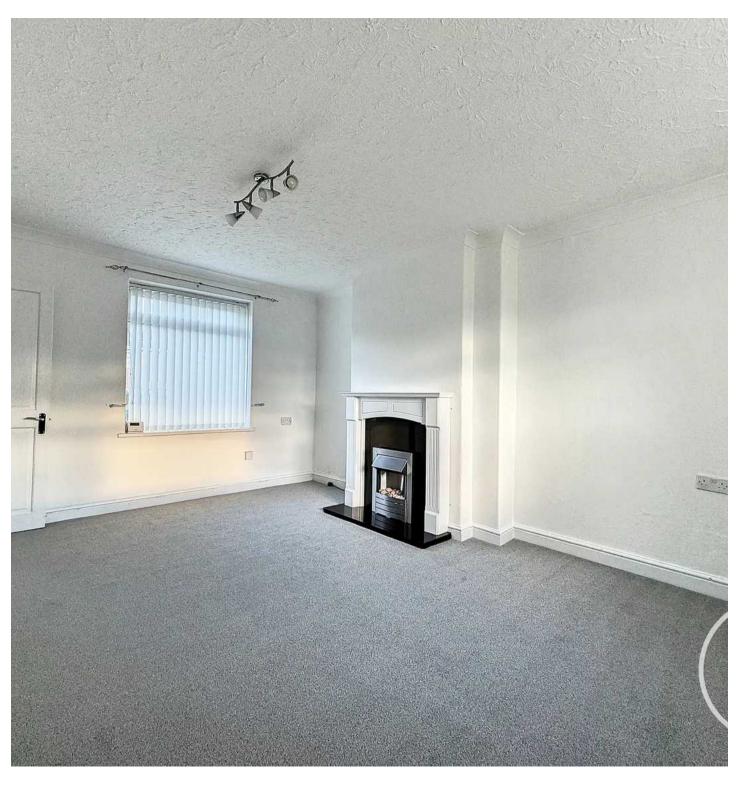

Upon entering the property, you are welcomed into the hallway, leading to the generously sized living room, perfect for entertaining friends and family. The separate dining room offers ample space for formal or casual dining.

## Lounge

16' 5" x 11' 5" (5.00m x 3.49m)