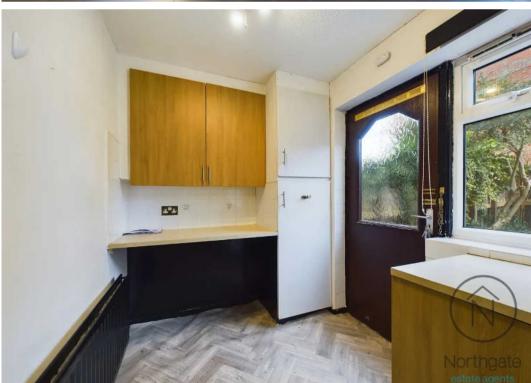

Step inside to find an entrance hall that leads you into a comfortable lounge/dining area. This inviting space is perfect for both hosting friends and family or enjoying a quiet night in.

The kitchen awaits your vision, presenting a chance for you to customise and enhance it according to your taste.

#### Kitchen:

7'3" x 15'6" (2.21 x 4.72 meters)