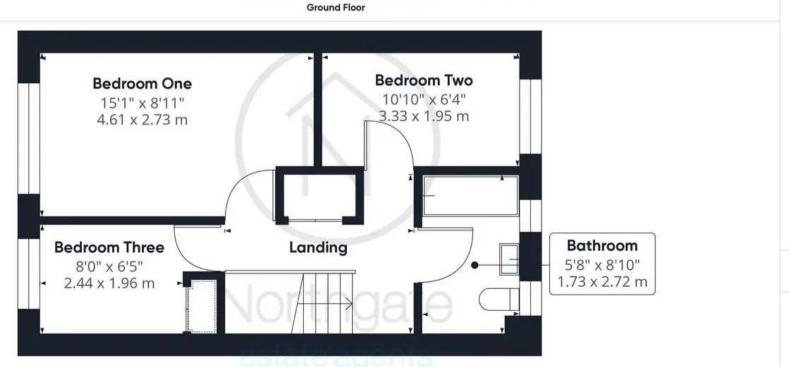

## First Floor Landing

### Bedroom One:

15'11" x 8'11" (4.85 x 2.72 meters)

### Bedroom Two:

10'10" x 6'4" (3.30 x 1.93 meters)

### Bedroom Three:

8'0" x 6'5" (2.44 x 1.96 meters)

### Bathroom:

5'8" x 8'10" (1.73 x 2.69 meters)

ON STREET

near by parking bays.

Approximate total area®

793.51 ft<sup>2</sup> 73.72 m<sup>2</sup>

Floor 1

Excluding balconies and terraces