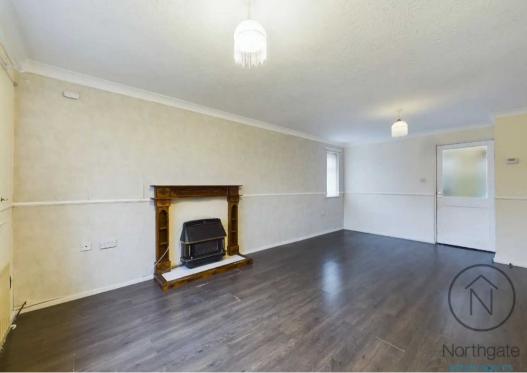

Step inside to find an entrance hall that leads you into a comfortable lounge/dining area. This inviting space is perfect for both hosting friends and family or enjoying a quiet night in.

The kitchen awaits your vision, presenting a chance for you to customise and enhance it according to your taste.

## Living / Dining Room:

19'9" x 12'2" (6.02 x 3.71 meters)