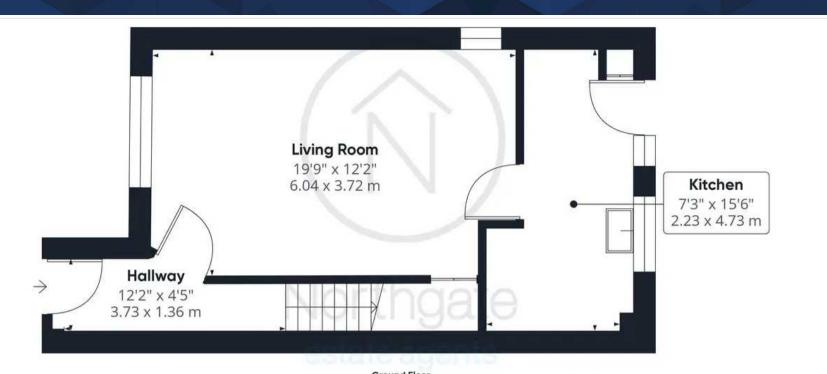

## Entrance Hallway:

12'2" x 4'5" (3.71 x 1.35 meters)

## Living / Dining Room:

19'9" x 12'2" (6.02 x 3.71 meters)

#### Kitchen:

7'3" x 15'6" (2.21 x 4.72 meters)