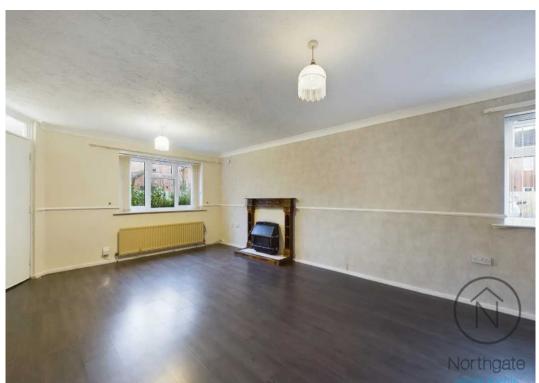

Step inside to find an entrance hall that leads you into a comfortable lounge/dining area. This inviting space is perfect for both hosting friends and family or enjoying a quiet night in.

The kitchen awaits your vision, presenting a chance for you to customise and enhance it according to your taste.

## Living / Dining Room:

19'9" x 12'2" (6.02 x 3.71 meters)