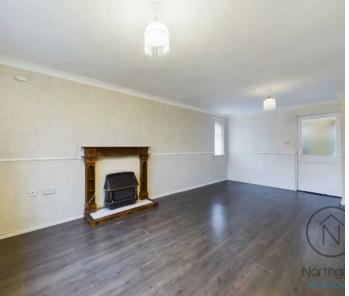

Step inside to find an entrance hall that leads you into a comfortable lounge/dining area. This inviting space is perfect for both hosting friends and family or enjoying a quiet night in.

The kitchen awaits your vision, presenting a chance for you to customise and enhance it according to your taste.

## Living / Dining Room:

19'9" x 12'2" (6.02 x 3.71 meters)