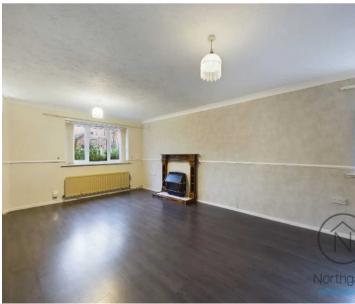

Step inside to find an entrance hall that leads you into a comfortable lounge/dining area. This inviting space is perfect for both hosting friends and family or enjoying a quiet night in.

The kitchen awaits your vision, presenting a chance for you to customise and enhance it according to your taste.

## Living / Dining Room:

19'9" x 12'2" (6.02 x 3.71 meters)