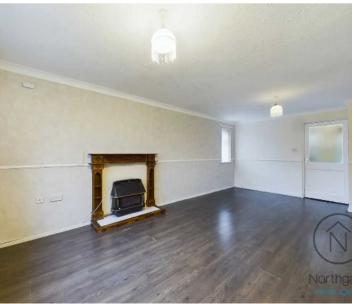

Step inside to find an entrance hall that leads you into a comfortable lounge/dining area. This inviting space is perfect for both hosting friends and family or enjoying a quiet night in.

The kitchen awaits your vision, presenting a chance for you to customise and enhance it according to your taste.

## Living / Dining Room:

19'9" x 12'2" (6.02 x 3.71 meters)