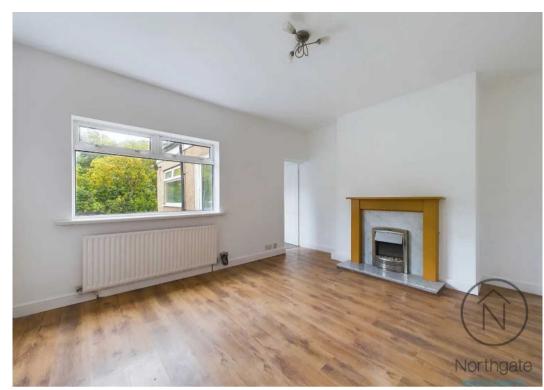

Trimdon Grange, Trimdon Station

Council Tax band: A

Tenure: Freehold

EPC Energy Efficiency Rating: D

EPC Environmental Impact Rating: D





# Hallway

15'5" x 3'4"

### Lounge

14'3" x 11'1" (4.37 x 3.39 m)

# Dining Room

12'2" x 15'3" (3.72 x 4.66 m)

#### Kitchen

13'9" x 6'3" (4.21 x 1.92 m)

# Landing

### Bedroom 1

12'0" x 15'1" (3.68 x 4.61 m)

### Bedroom 2

12'2" x 8'4" (3.72 x 2.55 m)

#### Bathroom

9'6" x 5'5" (2.91 x 1.66 m)









Landing

Floor 1

9'6" x 5'5"

2.91 x 1.66 m

(1) Excluding balconies and terraces

Reduced headroom (below 1.5m/4.92ft)

While every attempt has been made to ensure accuracy, all measurements are approximate, not to scale. This floor plan is for illustrative purposes only.

GIRAFFE360