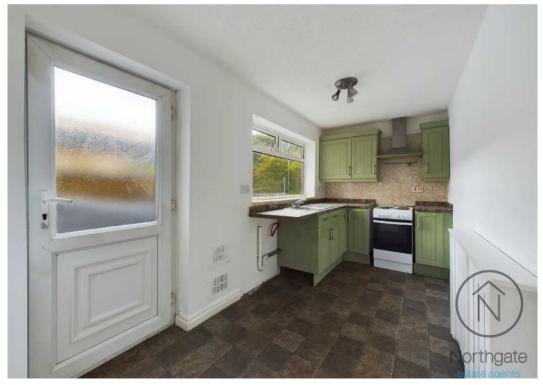

Trimdon Grange, Trimdon Station

Council Tax band: A

Tenure: Freehold

EPC Energy Efficiency Rating: D

EPC Environmental Impact Rating: D





# Hallway

15'5" x 3'4"

### Lounge

14'3" x 11'1" (4.37 x 3.39 m)

# Dining Room

12'2" x 15'3" (3.72 x 4.66 m)

#### Kitchen

13'9" x 6'3" (4.21 x 1.92 m)

# Landing

### Bedroom 1

12'0" x 15'1" (3.68 x 4.61 m)

### Bedroom 2

12'2" x 8'4" (3.72 x 2.55 m)

#### Bathroom

9'6" x 5'5" (2.91 x 1.66 m)









Landing

Floor 1

9'6" x 5'5"

2.91 x 1.66 m

(1) Excluding balconies and terraces

Reduced headroom (below 1.5m/4.92ft)

While every attempt has been made to ensure accuracy, all measurements are approximate, not to scale. This floor plan is for illustrative purposes only.

GIRAFFE360