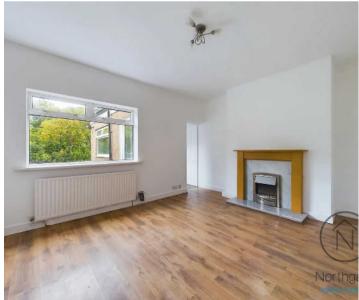

Trimdon Grange, Trimdon Station

Council Tax band: A

Tenure: Freehold

EPC Energy Efficiency Rating: D

EPC Environmental Impact Rating: D





# Hallway

15'5" x 3'4"

### Lounge

14'3" x 11'1" (4.37 x 3.39 m)

# Dining Room

12'2" x 15'3" (3.72 x 4.66 m)

#### Kitchen

13'9" x 6'3" (4.21 x 1.92 m)

# Landing

### Bedroom 1

12'0" x 15'1" (3.68 x 4.61 m)

### Bedroom 2

12'2" x 8'4" (3.72 x 2.55 m)

#### Bathroom

9'6" x 5'5" (2.91 x 1.66 m)









Landing

Floor 1

9'6" x 5'5"

2.91 x 1.66 m

(1) Excluding balconies and terraces

Reduced headroom (below 1.5m/4.92ft)

While every attempt has been made to ensure accuracy, all measurements are approximate, not to scale. This floor plan is for illustrative purposes only.

GIRAFFE360