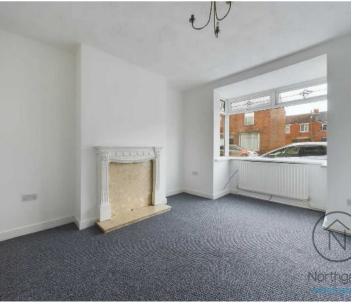

Trimdon Grange, Trimdon Station

Council Tax band: A

Tenure: Freehold

EPC Energy Efficiency Rating: D

EPC Environmental Impact Rating: D





# Hallway

15'5" x 3'4"

### Lounge

14'3" x 11'1" (4.37 x 3.39 m)

# Dining Room

12'2" x 15'3" (3.72 x 4.66 m)

#### Kitchen

13'9" x 6'3" (4.21 x 1.92 m)

# Landing

### Bedroom 1

12'0" x 15'1" (3.68 x 4.61 m)

### Bedroom 2

12'2" x 8'4" (3.72 x 2.55 m)

#### Bathroom

9'6" x 5'5" (2.91 x 1.66 m)









Landing

Floor 1

9'6" x 5'5"

2.91 x 1.66 m

(1) Excluding balconies and terraces

Reduced headroom (below 1.5m/4.92ft)

While every attempt has been made to ensure accuracy, all measurements are approximate, not to scale. This floor plan is for illustrative purposes only.

GIRAFFE360