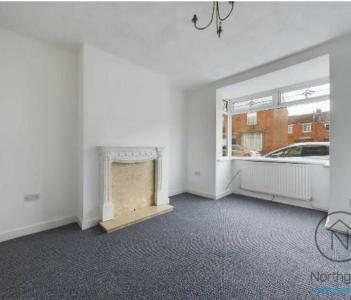

Trimdon Grange, Trimdon Station

Council Tax band: A

Tenure: Freehold

EPC Energy Efficiency Rating: D

EPC Environmental Impact Rating: D





# Hallway

15'5" x 3'4"

### Lounge

14'3" x 11'1" (4.37 x 3.39 m)

# Dining Room

12'2" x 15'3" (3.72 x 4.66 m)

#### Kitchen

13'9" x 6'3" (4.21 x 1.92 m)

# Landing

### Bedroom 1

12'0" x 15'1" (3.68 x 4.61 m)

### Bedroom 2

12'2" x 8'4" (3.72 x 2.55 m)

#### Bathroom

9'6" x 5'5" (2.91 x 1.66 m)









Landing

Floor 1

9'6" x 5'5"

2.91 x 1.66 m

(1) Excluding balconies and terraces

Reduced headroom (below 1.5m/4.92ft)

While every attempt has been made to ensure accuracy, all measurements are approximate, not to scale. This floor plan is for illustrative purposes only.

GIRAFFE360