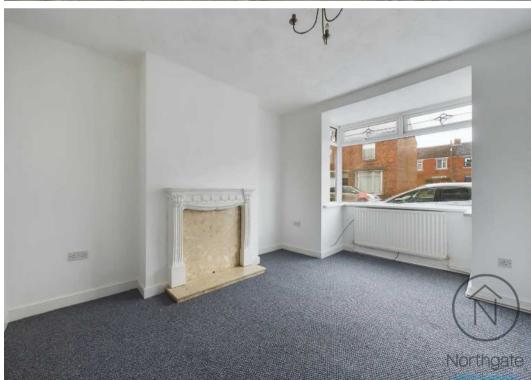

Trimdon Grange, Trimdon Station

Council Tax band: A

Tenure: Freehold

EPC Energy Efficiency Rating: D

EPC Environmental Impact Rating: D





# Hallway

15'5" x 3'4"

### Lounge

14'3" x 11'1" (4.37 x 3.39 m)

# Dining Room

12'2" x 15'3" (3.72 x 4.66 m)

#### Kitchen

13'9" x 6'3" (4.21 x 1.92 m)

# Landing

### Bedroom 1

12'0" x 15'1" (3.68 x 4.61 m)

### Bedroom 2

12'2" x 8'4" (3.72 x 2.55 m)

#### Bathroom

9'6" x 5'5" (2.91 x 1.66 m)









Landing

Floor 1

9'6" x 5'5"

2.91 x 1.66 m

(1) Excluding balconies and terraces

Reduced headroom (below 1.5m/4.92ft)

While every attempt has been made to ensure accuracy, all measurements are approximate, not to scale. This floor plan is for illustrative purposes only.

GIRAFFE360