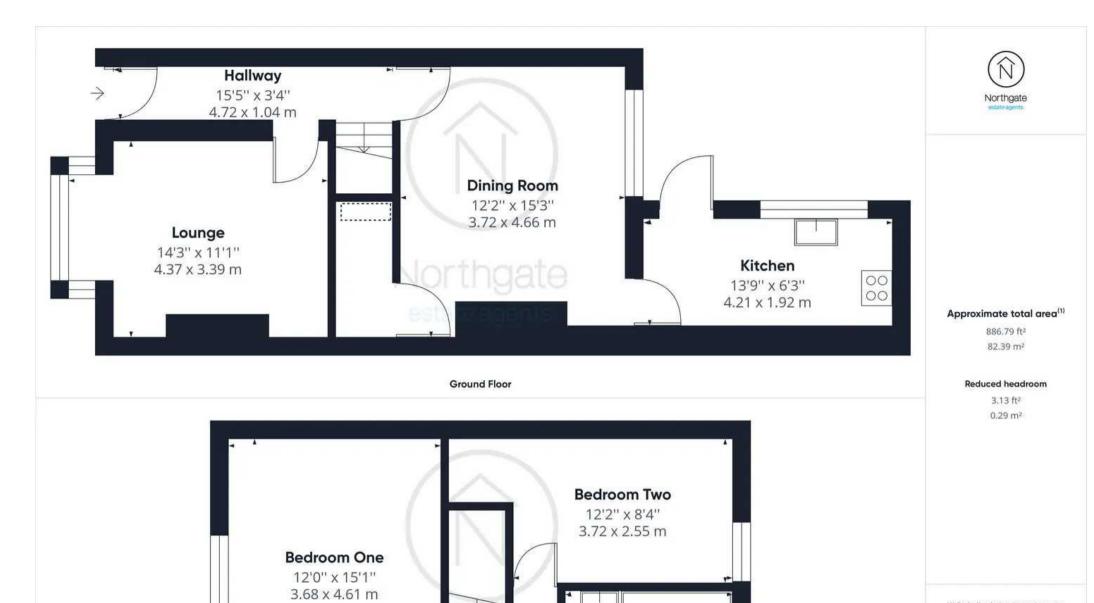

# Hallway

15'5" x 3'4"

### Lounge

14'3" x 11'1" (4.37 x 3.39 m)

# Dining Room

12'2" x 15'3" (3.72 x 4.66 m)

#### Kitchen

13'9" x 6'3" (4.21 x 1.92 m)

### Bedroom 1

12'0" x 15'1" (3.68 x 4.61 m)

### Bedroom 2

12'2" x 8'4" (3.72 x 2.55 m)

#### Bathroom

9'6" x 5'5" (2.91 x 1.66 m)

Landing

Floor 1

9'6" x 5'5"

2.91 x 1.66 m

(1) Excluding balconies and terraces

Reduced headroom (below 1.5m/4.92ft)