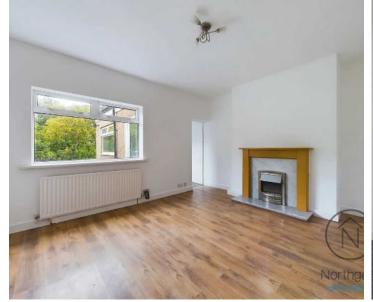

Trimdon Grange, Trimdon Station

Council Tax band: A

Tenure: Freehold

EPC Energy Efficiency Rating: D

EPC Environmental Impact Rating: D





# Hallway

15'5" x 3'4"

### Lounge

14'3" x 11'1" (4.37 x 3.39 m)

# Dining Room

12'2" x 15'3" (3.72 x 4.66 m)

#### Kitchen

13'9" x 6'3" (4.21 x 1.92 m)

# Landing

### Bedroom 1

12'0" x 15'1" (3.68 x 4.61 m)

### Bedroom 2

12'2" x 8'4" (3.72 x 2.55 m)

#### Bathroom

9'6" x 5'5" (2.91 x 1.66 m)









Landing

Floor 1

9'6" x 5'5"

2.91 x 1.66 m

(1) Excluding balconies and terraces

Reduced headroom (below 1.5m/4.92ft)

While every attempt has been made to ensure accuracy, all measurements are approximate, not to scale. This floor plan is for illustrative purposes only.

GIRAFFE360