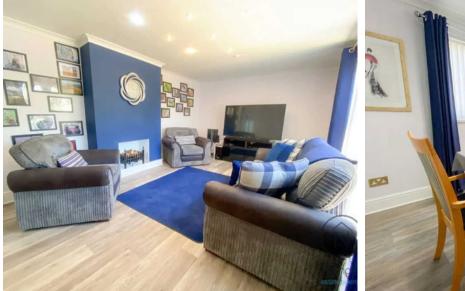

## **Entrance Hall**

**Living Room** 20'5" x 11'9" (6.24 x 3.60 m)

**Dining Room** 10'9" x 11'7" (3.29 x 3.54 m)

**Kitchen** 9'4" x 11'6" (2.86 x 3.53 m)

**Gym / Sunroom** 7'10" x 21'0" (2.40 x 6.41 m)

**Bedroom One** 11'5" x 11'10" (3.50 x 3.61 m)