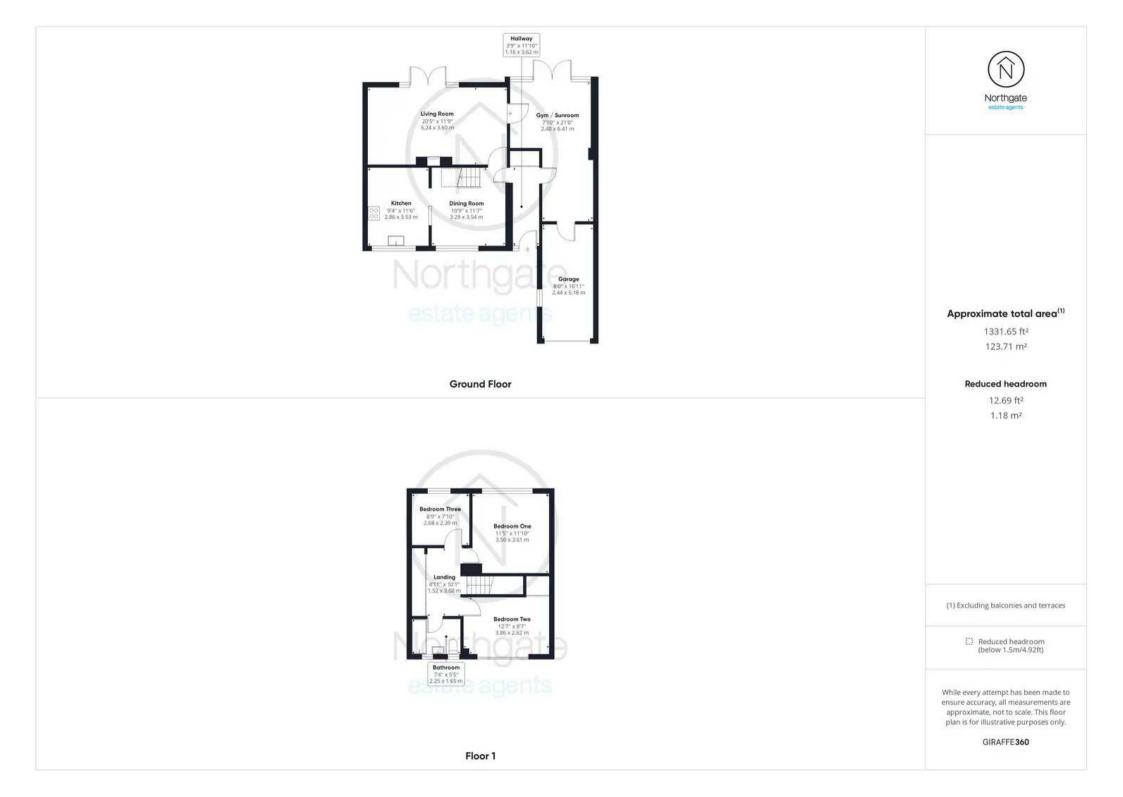

## **Entrance Hall**

**Living Room** 20'5" x 11'9" (6.24 x 3.60 m)

**Dining Room** 10'9" x 11'7" (3.29 x 3.54 m)

**Kitchen** 9'4" x 11'6" (2.86 x 3.53 m)

**Gym / Sunroom** 7'10" x 21'0" (2.40 x 6.41 m)

**Bedroom One** 11'5" x 11'10" (3.50 x 3.61 m)

**Bedroom Two** 12'7" x 8'7" (3.86 x 2.62 m)

**Bedroom Three** 8'9" x 7'10" (2.68 x 2.39 m)

Bathroom 7'4" x 5'5" (2.25 x 1.65 m)