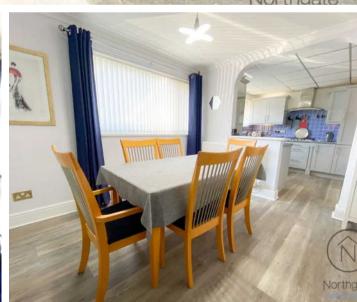

## **Entrance Hall**

**Living Room** 20'5" x 11'9" (6.24 x 3.60 m)

**Dining Room** 10'9" x 11'7" (3.29 x 3.54 m)

**Kitchen** 9'4" x 11'6" (2.86 x 3.53 m)

**Gym / Sunroom** 7'10" x 21'0" (2.40 x 6.41 m)

**Bedroom One** 11'5" x 11'10" (3.50 x 3.61 m)