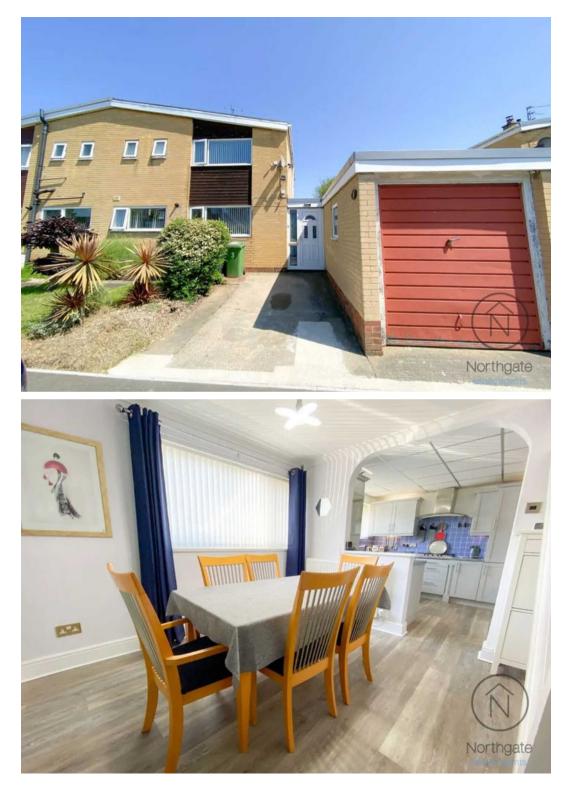

## **Entrance Hall**

**Living Room** 20'5" x 11'9" (6.24 x 3.60 m)

**Dining Room** 10'9" x 11'7" (3.29 x 3.54 m)

**Kitchen** 9'4" x 11'6" (2.86 x 3.53 m)

**Gym / Sunroom** 7'10" x 21'0" (2.40 x 6.41 m)

**Bedroom One** 11'5" x 11'10" (3.50 x 3.61 m)