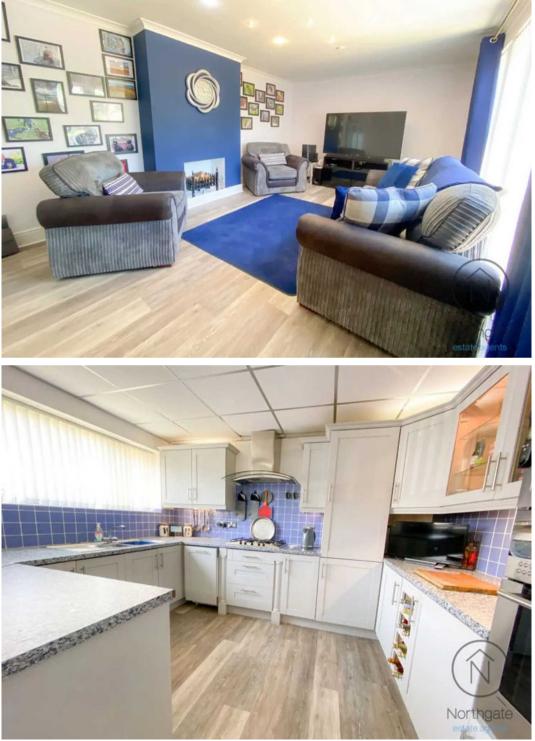

## **Entrance Hall**

**Living Room** 20'5" x 11'9" (6.24 x 3.60 m)

**Dining Room** 10'9" x 11'7" (3.29 x 3.54 m)

**Kitchen** 9'4" x 11'6" (2.86 x 3.53 m)

**Gym / Sunroom** 7'10" x 21'0" (2.40 x 6.41 m)

**Bedroom One** 11'5" x 11'10" (3.50 x 3.61 m)

**Bedroom Two** 12'7" x 8'7" (3.86 x 2.62 m)

**Bedroom Three** 8'9" x 7'10" (2.68 x 2.39 m)

Bathroom 7'4" x 5'5" (2.25 x 1.65 m)