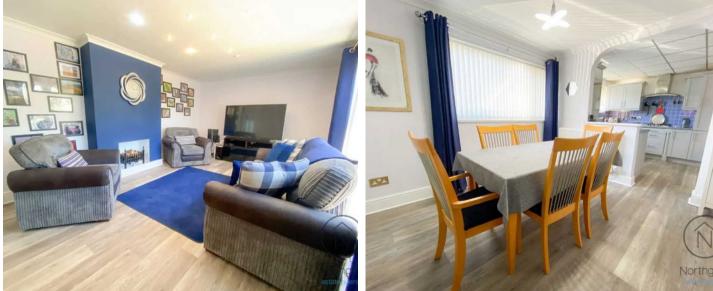

## **Entrance Hall**

**Living Room** 20'5" x 11'9" (6.24 x 3.60 m)

**Dining Room** 10'9" x 11'7" (3.29 x 3.54 m)

**Kitchen** 9'4" x 11'6" (2.86 x 3.53 m)

**Gym / Sunroom** 7'10" x 21'0" (2.40 x 6.41 m)

**Bedroom One** 11'5" x 11'10" (3.50 x 3.61 m)