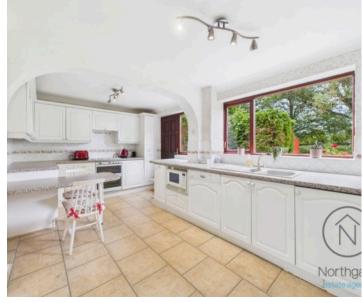

The property is offered with **gas central heating** and **uPVC double glazing**, making it an ideal choice for families looking for a comfortable and well-maintained home.

The accommodation briefly comprises a welcoming **entrance porch** leading into the **hallway**, a spacious **lounge/diner**, and a well-proportioned **fitted kitchen/breakfast room**, perfect for modern family living.

**Porch** 3'1" × 5'10" (0.96 × 1.79 m)

Hallway 11'0" × 6'0" (3.36 × 1.83 m)

**Lounge/Diner** 24'5" × 10'0" (7.46 × 3.05 m)

**Kitchen** 8'11" × 15'10" (2.74 × 4.83 m)

Landing 9'10" × 6'5" (3.01 × 1.96 m)

**Bedroom 1** 11'6" × 10'0" (3.52 × 3.05 m)