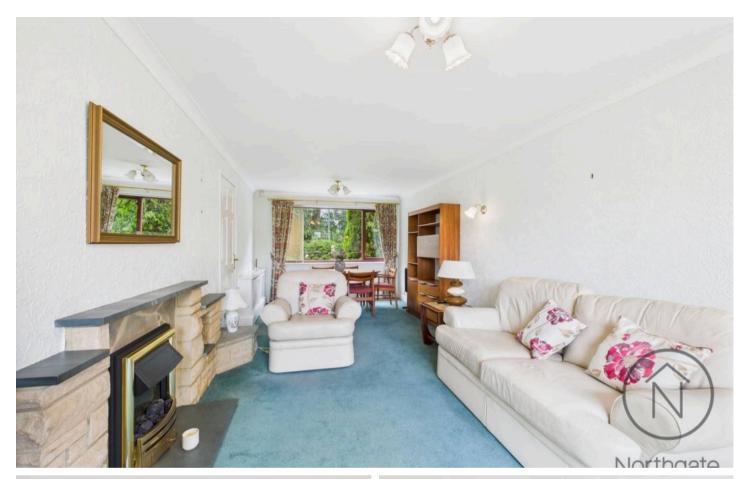

The property is offered with **gas central heating** and **uPVC double glazing**, making it an ideal choice for families looking for a comfortable and well-maintained home.

The accommodation briefly comprises a welcoming **entrance porch** leading into the **hallway**, a spacious **lounge/diner**, and a well-proportioned **fitted kitchen/breakfast room**, perfect for modern family living.

**Porch** 3'1" × 5'10" (0.96 × 1.79 m)

Hallway 11'0" × 6'0" (3.36 × 1.83 m)

**Lounge/Diner** 24'5" × 10'0" (7.46 × 3.05 m)

**Kitchen** 8'11" × 15'10" (2.74 × 4.83 m)

Landing 9'10" × 6'5" (3.01 × 1.96 m)

**Bedroom 1** 11'6" × 10'0" (3.52 × 3.05 m)