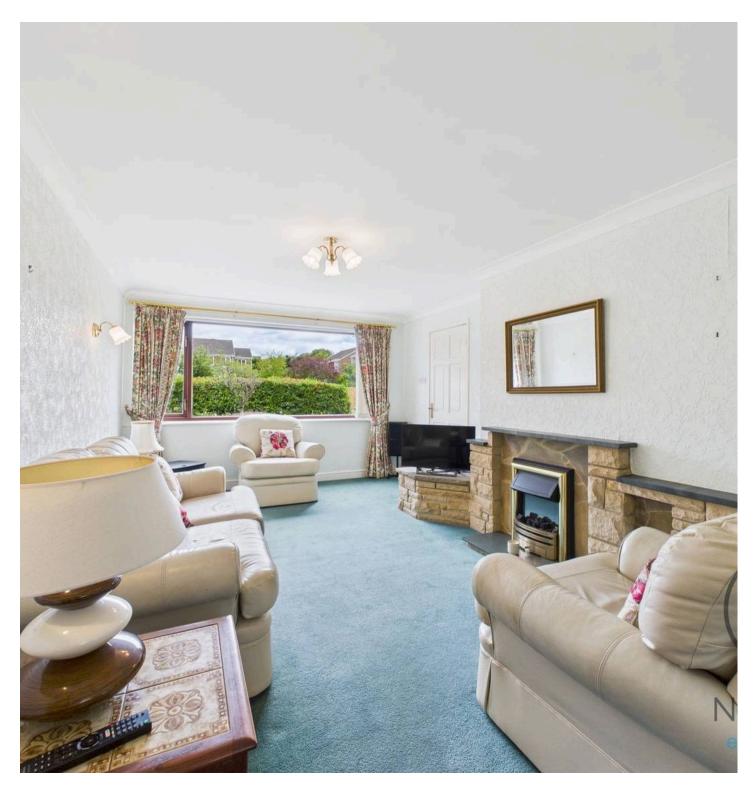

The property is offered with **gas central heating** and **uPVC double glazing**, making it an ideal choice for families looking for a comfortable and well-maintained home.

The accommodation briefly comprises a welcoming **entrance porch** leading into the **hallway**, a spacious **lounge/diner**, and a well-proportioned **fitted kitchen/breakfast room**, perfect for modern family living.

**Porch** 3'1" × 5'10" (0.96 × 1.79 m)

Hallway 11'0" × 6'0" (3.36 × 1.83 m)

**Lounge/Diner** 24'5" × 10'0" (7.46 × 3.05 m)

**Kitchen** 8'11" × 15'10" (2.74 × 4.83 m)

Landing 9'10" × 6'5" (3.01 × 1.96 m)

**Bedroom 1** 11'6" × 10'0" (3.52 × 3.05 m)