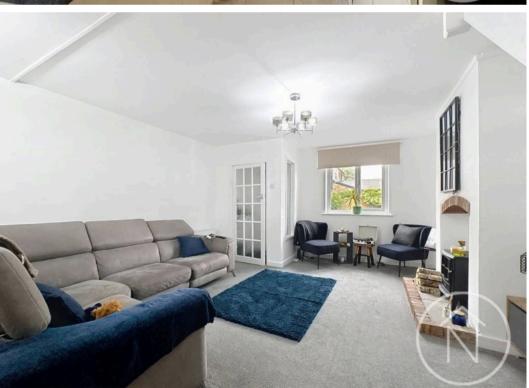

## Offers Invited Between £140,000 and £150,000

This beautifully presented two-bedroom end of terrace house offers a superb blend of modern style and comfortable living. The spacious reception room is flooded with natural light from large windows, enhanced by neutral contemporary decor and thoughtfully placed modern lighting fixtures. The living areas boast both a built-in fireplace and a charming wood-burning stove, creating inviting spaces for relaxation and entertaining. An open-plan feel is achieved with a stylish modern staircase, while cosy seating areas and soft carpeting provide warmth and comfort.

# Lounge

13' 11" x 20' 7" (4.23m x 6.28m)