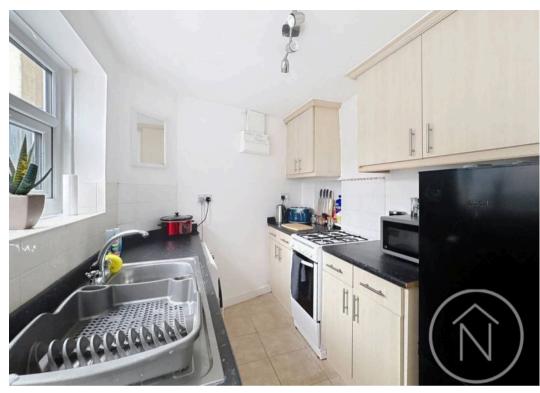

The kitchen features a range of units, and generous storage, all brightened by natural light. The bathroom has a combination bath and shower, and a frosted window for privacy. Outside, the property benefits from a private, low-maintenance courtyard - . This home is perfect for those seeking a move-in ready, stylish residence with practical features and a welcoming atmosphere.

## Kitchen

12' 1" x 6' 3" (3.68m x 1.90m)