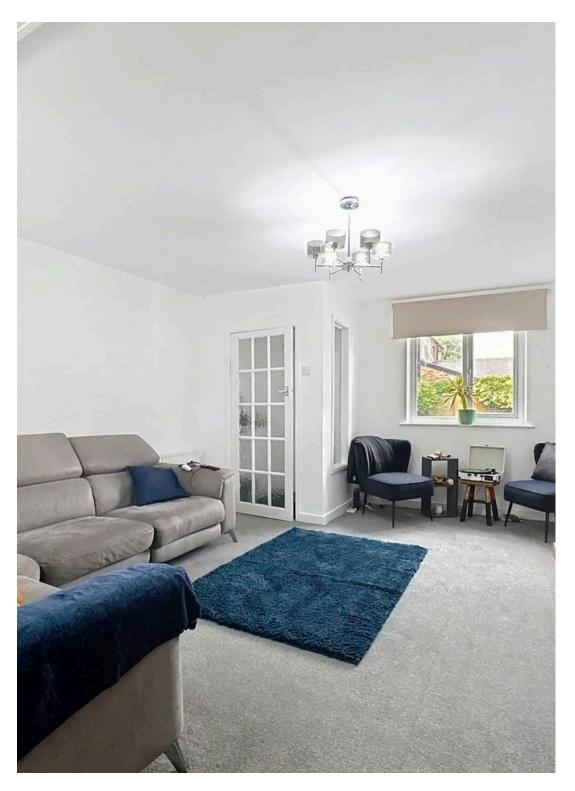

## Offers Invited Between £140,000 and £150,000

This beautifully presented two-bedroom end of terrace house offers a superb blend of modern style and comfortable living. The spacious reception room is flooded with natural light from large windows, enhanced by neutral contemporary decor and thoughtfully placed modern lighting fixtures. The living areas boast both a built-in fireplace and a charming wood-burning stove, creating inviting spaces for relaxation and entertaining. An open-plan feel is achieved with a stylish modern staircase, while cosy seating areas and soft carpeting provide warmth and comfort.

# Lounge

13' 11" x 20' 7" (4.23m x 6.28m)