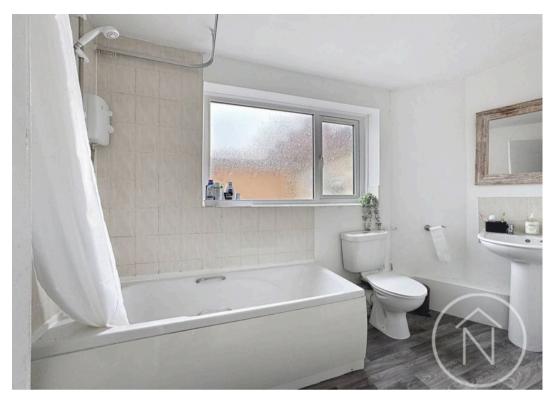

The kitchen features a range of units, and generous storage, all brightened by natural light. The bathroom has a combination bath and shower, and a frosted window for privacy. Outside, the property benefits from a private, low-maintenance courtyard - . This home is perfect for those seeking a move-in ready, stylish residence with practical features and a welcoming atmosphere.

## Bathroom

12' 0" x 6' 3" (3.66m x 1.90m)