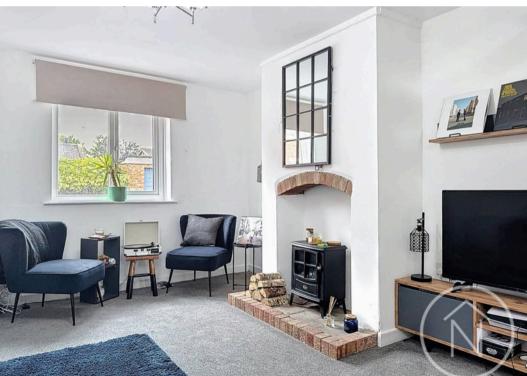

## Offers Invited Between £140,000 and £150,000

This beautifully presented two-bedroom end of terrace house offers a superb blend of modern style and comfortable living. The spacious reception room is flooded with natural light from large windows, enhanced by neutral contemporary decor and thoughtfully placed modern lighting fixtures. The living areas boast both a built-in fireplace and a charming wood-burning stove, creating inviting spaces for relaxation and entertaining. An open-plan feel is achieved with a stylish modern staircase, while cosy seating areas and soft carpeting provide warmth and comfort.

# Lounge

13' 11" x 20' 7" (4.23m x 6.28m)