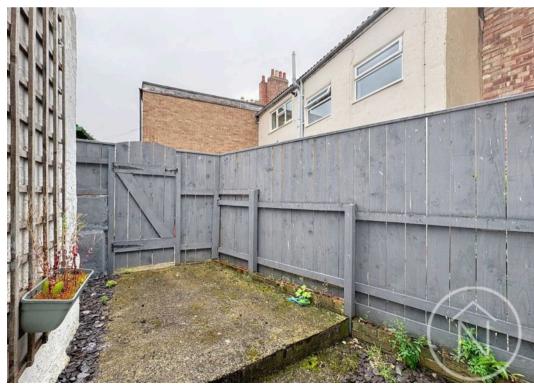

The kitchen features a range of units, and generous storage, all brightened by natural light. The bathroom has a combination bath and shower, and a frosted window for privacy. Outside, the property benefits from a private, low-maintenance courtyard - . This home is perfect for those seeking a move-in ready, stylish residence with practical features and a welcoming atmosphere.