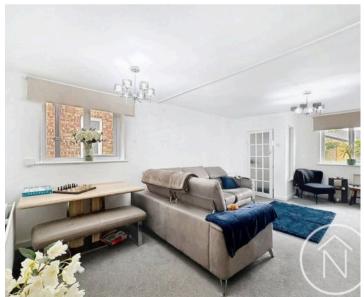

## Offers Invited Between £140,000 and £150,000

This beautifully presented two-bedroom end of terrace house offers a superb blend of modern style and comfortable living. The spacious reception room is flooded with natural light from large windows, enhanced by neutral contemporary decor and thoughtfully placed modern lighting fixtures. The living areas boast both a built-in fireplace and a charming wood-burning stove, creating inviting spaces for relaxation and entertaining. An open-plan feel is achieved with a stylish modern staircase, while cosy seating areas and soft carpeting provide warmth and comfort.

# Lounge

13' 11" x 20' 7" (4.23m x 6.28m)