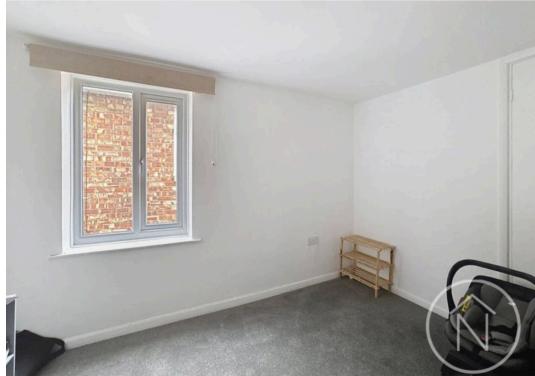

## Bedroom 1

12' 4" x 8' 6" (3.75m x 2.59m)

## Bedroom 2

7' 9" x 10' 4" (2.37m x 3.15m)