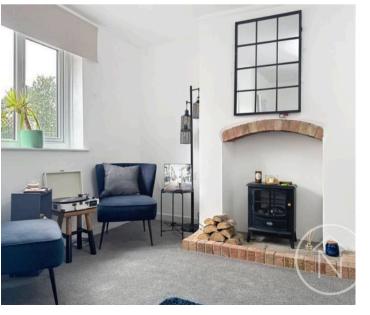

## Offers Invited Between £140,000 and £150,000

This beautifully presented two-bedroom end of terrace house offers a superb blend of modern style and comfortable living. The spacious reception room is flooded with natural light from large windows, enhanced by neutral contemporary decor and thoughtfully placed modern lighting fixtures. The living areas boast both a built-in fireplace and a charming wood-burning stove, creating inviting spaces for relaxation and entertaining. An open-plan feel is achieved with a stylish modern staircase, while cosy seating areas and soft carpeting provide warmth and comfort.

# Lounge

13' 11" x 20' 7" (4.23m x 6.28m)