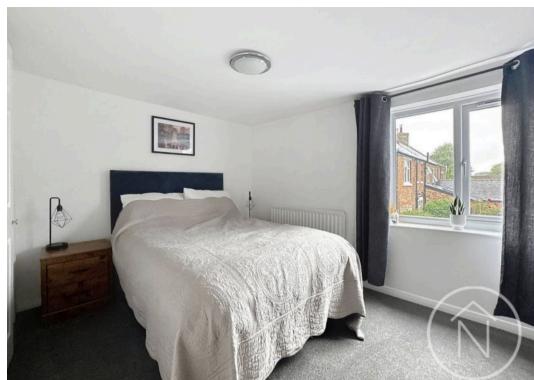

## Bedroom 1

12' 4" x 8' 6" (3.75m x 2.59m)

## Bedroom 2

7' 9" x 10' 4" (2.37m x 3.15m)