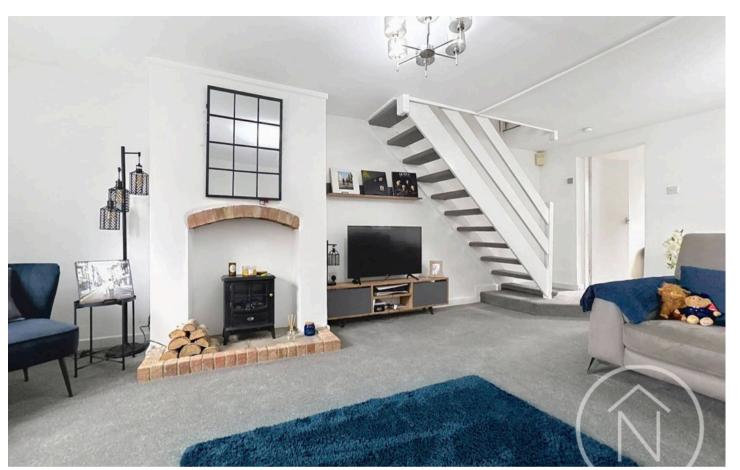

## Offers Invited Between £140,000 and £150,000

This beautifully presented two-bedroom end of terrace house offers a superb blend of modern style and comfortable living. The spacious reception room is flooded with natural light from large windows, enhanced by neutral contemporary decor and thoughtfully placed modern lighting fixtures. The living areas boast both a built-in fireplace and a charming wood-burning stove, creating inviting spaces for relaxation and entertaining. An open-plan feel is achieved with a stylish modern staircase, while cosy seating areas and soft carpeting provide warmth and comfort.

# Lounge

13' 11" x 20' 7" (4.23m x 6.28m)