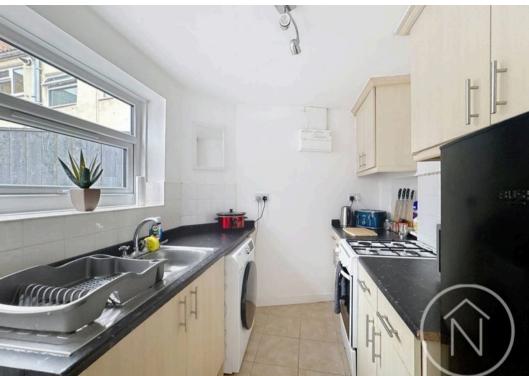

The kitchen features a range of units, and generous storage, all brightened by natural light. The bathroom has a combination bath and shower, and a frosted window for privacy. Outside, the property benefits from a private, low-maintenance courtyard - . This home is perfect for those seeking a move-in ready, stylish residence with practical features and a welcoming atmosphere.

## Kitchen

12' 1" x 6' 3" (3.68m x 1.90m)