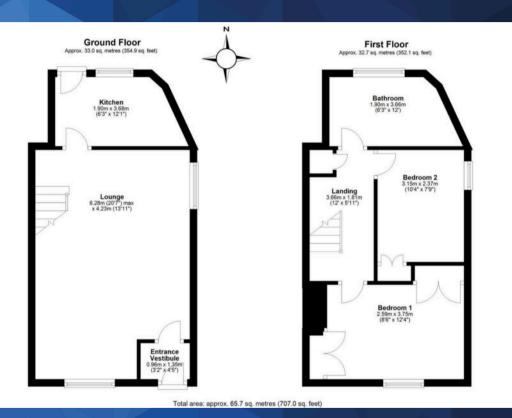

# Entrance Vestibule

4' 5" x 3' 2" (1.35m x 0.96m)

# Lounge

13' 11" x 20' 7" (4.23m x 6.28m)

## Kitchen

12' 1" x 6' 3" (3.68m x 1.90m)

# Landing

5' 11" x 12' 0" (1.81m x 3.66m)

## Bathroom

12' 0" x 6' 3" (3.66m x 1.90m)

## Bedroom 1

12' 4" x 8' 6" (3.75m x 2.59m)

## Bedroom 2

7' 9" x 10' 4" (2.37m x 3.15m)