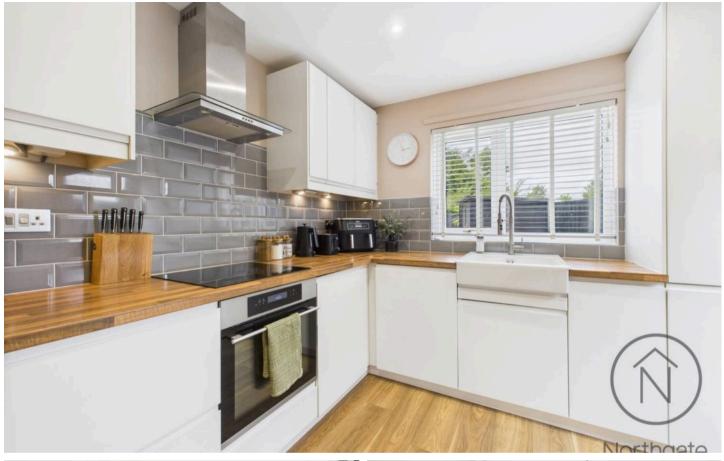

Upon entering, you're welcomed by a vestibule entrance that leads into the main living areas of the home. The modern fitted kitchen is both sleek and functional, offering ample space for cooking and entertaining. The ground floor also features a spacious lounge/diner, providing the perfect setting for both relaxing and entertaining.

#### Kitchen

10'1" x 9'9" (3.08 m x 2.98 m)