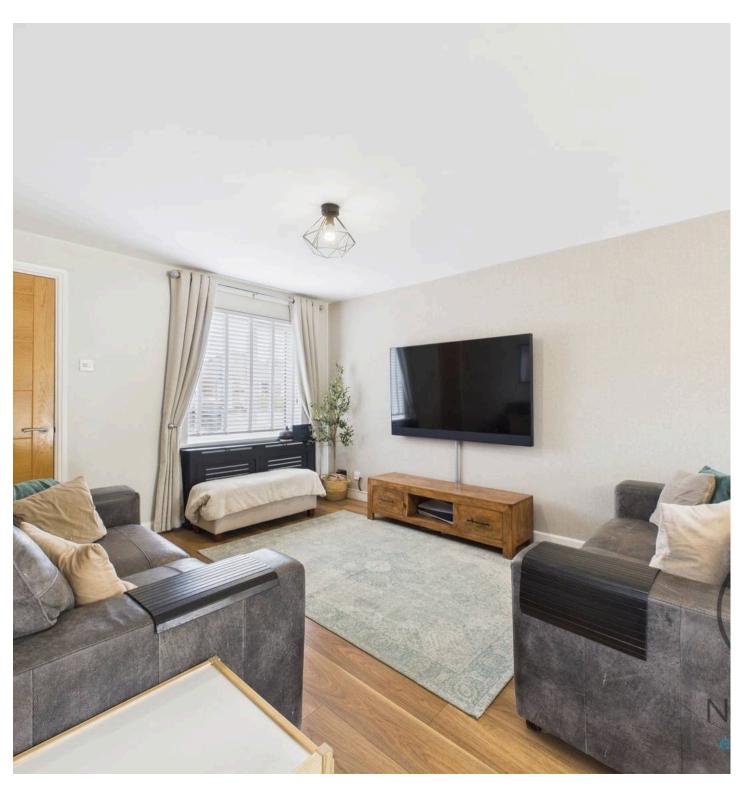

Upon entering, you're welcomed by a vestibule entrance that leads into the main living areas of the home. The modern fitted kitchen is both sleek and functional, offering ample space for cooking and entertaining. The ground floor also features a spacious lounge/diner, providing the perfect setting for both relaxing and entertaining.

## Lounge/Diner