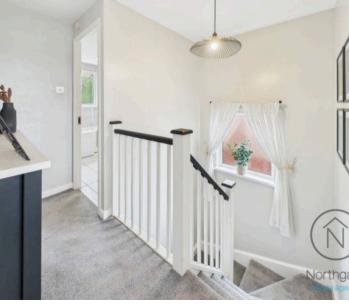

### Landing

Ground floor 2'5" x 3'1" (0.76 m x 0.96 m) First Floor 3'2" x 9'0" (0.98 m x 2.77 m)