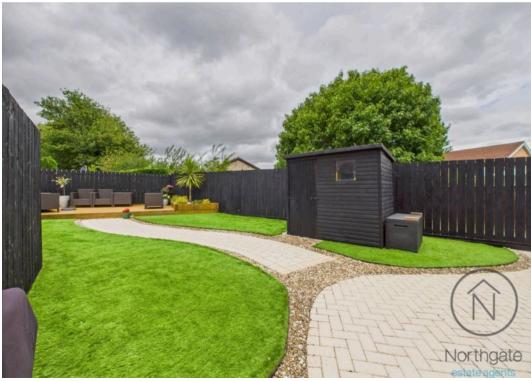

Externally, the property enjoys a good-sized rear garden, featuring a block-paved patio leading to a decked patio area. A driveway and single garage provide convenient off-street parking and additional storage.