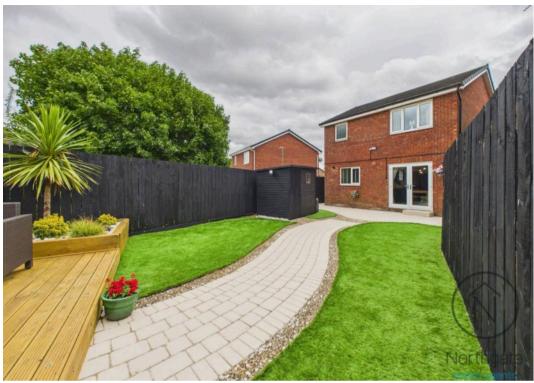

Externally, the property enjoys a good-sized rear garden, featuring a block-paved patio leading to a decked patio area. A driveway and single garage provide convenient off-street parking and additional storage.