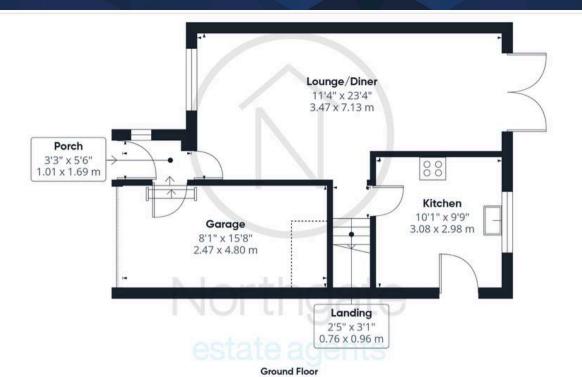

### Porch

## Lounge/Diner

#### Kitchen

10'1" x 9'9" (3.08 m x 2.98 m)

### Garage

8'1" x 15'8" (2.47 m x 4.80 m)

GARAGE

Single Garage

DRIVEWAY

2 Parking Spaces

### Landing

Ground floor 2'5" x 3'1" (0.76 m x 0.96 m) First Floor 3'2" x 9'0" (0.98 m x 2.77 m)