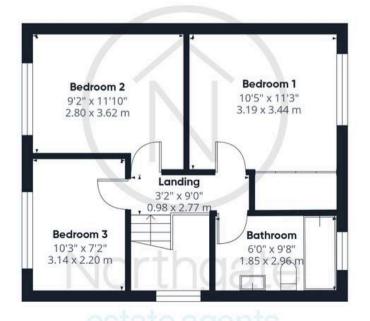

### Bedroom 1

10'5" x 11'3" (3.19 m x 3.44 m)

### Bedroom 2

9'2" x 11'10" (2.80 m x 3.62 m)

### Bedroom 3

10'3" x 7'2" (3.14 m x 2.20 m)

### Bathroom

6'0" x 9'8" (1.85 m x 2.96 m)

### Landing

Ground floor 2'5" x 3'1" (0.76 m x 0.96 m) First Floor 3'2" x 9'0" (0.98 m x 2.77 m)