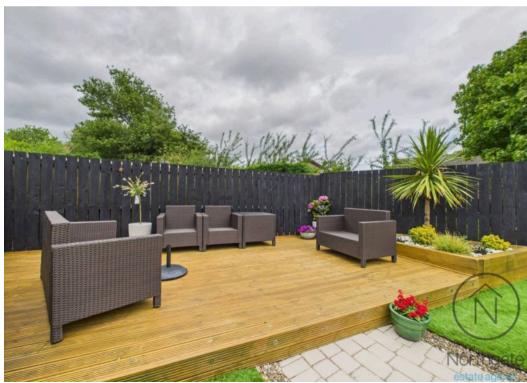

Externally, the property enjoys a good-sized rear garden, featuring a block-paved patio leading to a decked patio area. A driveway and single garage provide convenient off-street parking and additional storage.