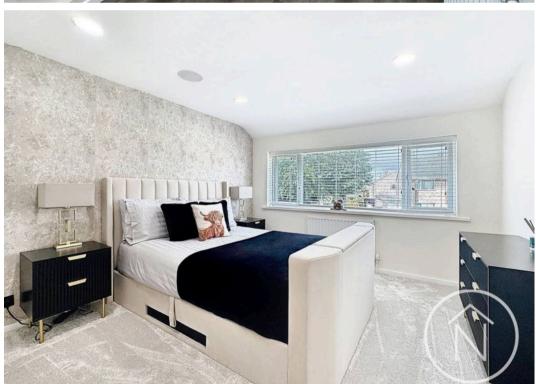

#### Bedroom One

13' 6" x 11' 5" (4.11m x 3.47m)

#### Bedroom Two

9' 3" x 11' 4" (2.82m x 3.46m)

## **Bedroom Three**

9' 3" x 7' 0" (2.82m x 2.13m)