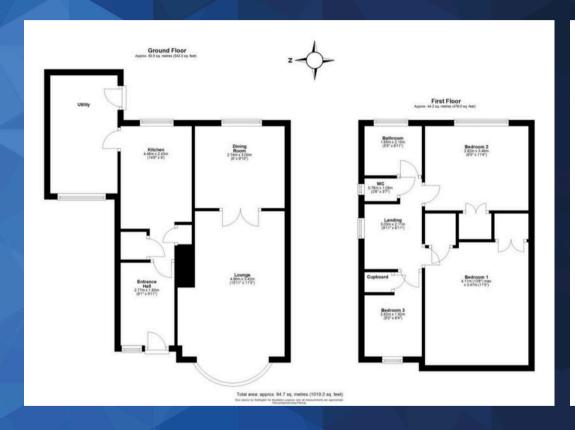

## Entrance Hall

9' 1" x 5' 11" (2.77m x 1.80m)

## Lounge

15' 11" x 11' 3" (4.86m x 3.42m)

## Dining Room

9' 0" x 9' 10" (2.74m x 3.00m)

## Kitchen

14' 8" x 8' 0" (4.46m x 2.43m)

## Utility Room

## Landing

9' 11" x 6' 11" (3.03m x 2.11m)

#### Bathroom

8' 3" x 6' 11" (2.51m x 2.10m)

#### Bedroom One

13' 6" x 11' 5" (4.11m x 3.47m)

#### Bedroom Two

9' 3" x 11' 4" (2.82m x 3.46m)

## **Bedroom Three**

9' 3" x 7' 0" (2.82m x 2.13m)