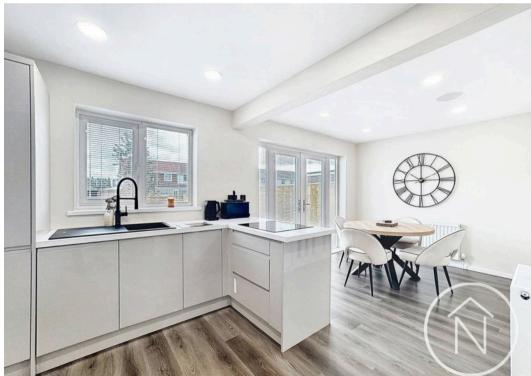

## Kitchen

14' 8" x 8' 0" (4.46m x 2.43m)

## Dining Room

9' 0" x 9' 10" (2.74m x 3.00m)