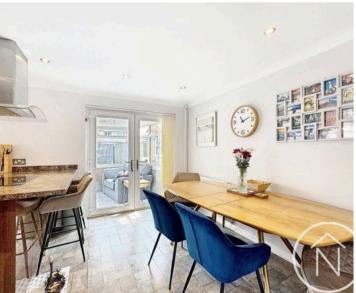

# Kitchen/Diner

10' 8" x 16' 6" (3.25m x 5.03m)

# Convervatory

6' 9" x 11' 1" (2.06m x 3.38m)