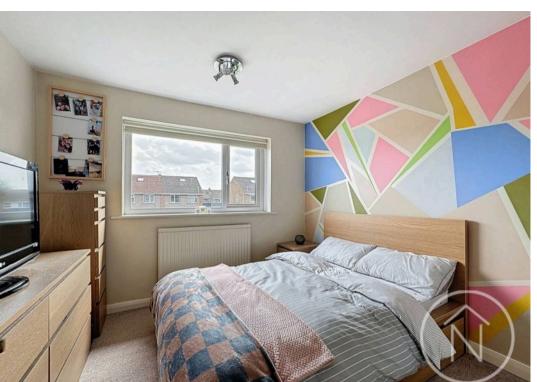

# Bedroom One

13' 4" x 9' 6" (4.06m x 2.90m)

#### Bedroom Two

10' 8" x 9' 9" (3.25m x 2.97m)

#### **Bedroom Three**

10' 1" x 6' 4" (3.07m x 1.93m)