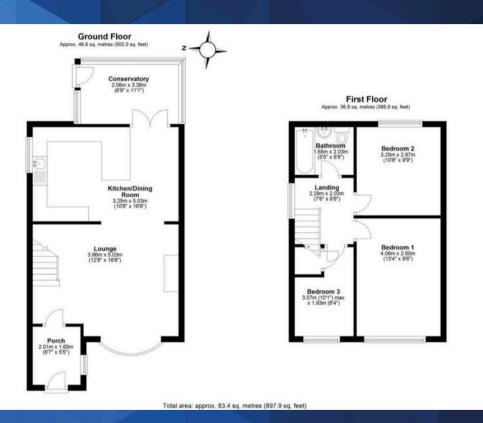

# Porch

# Lounge

12' 8" x 16' 6" (3.86m x 5.03m)

# Kitchen/Diner

10' 8" x 16' 6" (3.25m x 5.03m)

# Convervatory

6' 9" x 11' 1" (2.06m x 3.38m)

# Landing

7' 6" x 6' 8" (2.29m x 2.03m)

# Bedroom One

13' 4" x 9' 6" (4.06m x 2.90m)

#### Bedroom Two

10' 8" x 9' 9" (3.25m x 2.97m)

#### **Bedroom Three**

10' 1" x 6' 4" (3.07m x 1.93m)