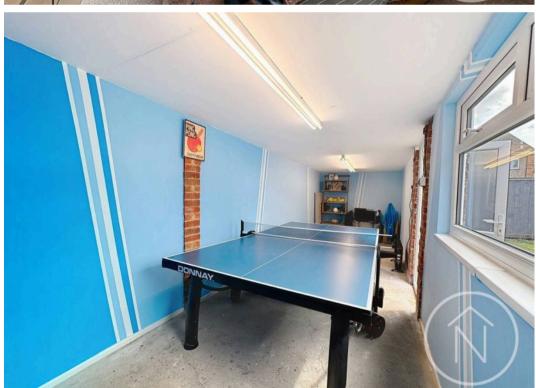

Step inside and be prepared to be wowed! The converted garage is like a chameleon, adapting to whatever your heart desires – a home gym, a playroom, a man cave, you name it! With UPVC double glazing and gas central heating, cosy vibes are guaranteed all year round.