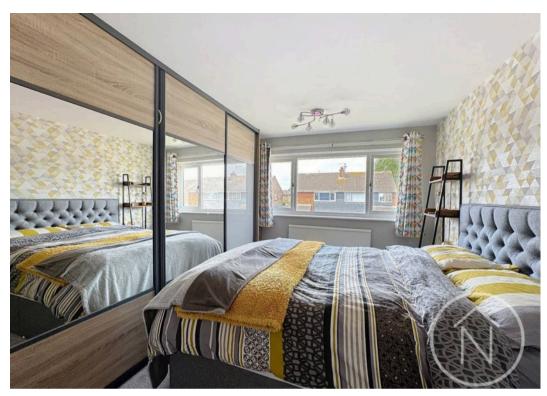

# Bedroom One

13' 4" x 9' 6" (4.06m x 2.90m)

#### Bedroom Two

10' 8" x 9' 9" (3.25m x 2.97m)

#### **Bedroom Three**

10' 1" x 6' 4" (3.07m x 1.93m)