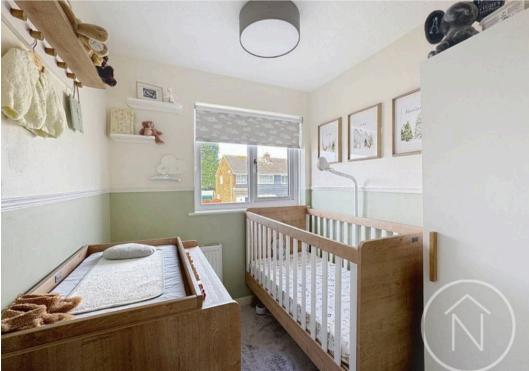

# Bedroom One

13' 4" x 9' 6" (4.06m x 2.90m)

#### Bedroom Two

10' 8" x 9' 9" (3.25m x 2.97m)

#### **Bedroom Three**

10' 1" x 6' 4" (3.07m x 1.93m)