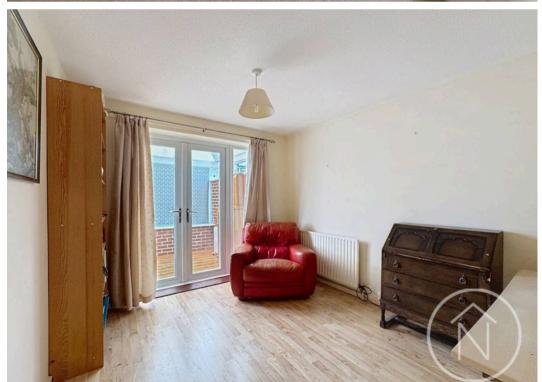

## Bedroom One

14' 9" x 10' 3" (4.49m x 3.12m)

#### Bedroom Two

11' 10" x 9' 5" (3.60m x 2.86m)

#### **Bedroom Three**

5' 2" x 9' 5" (1.58m x 2.87m)