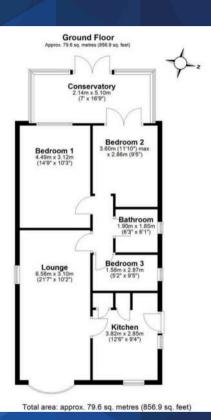

## Kitchen

12' 6" x 9' 4" (3.82m x 2.85m)

## Lounge

21' 7" x 10' 2" (6.58m x 3.10m)

## Conservatory

7' 0" x 16' 9" (2.14m x 5.10m)

## Bathroom

6' 3" x 6' 1" (1.90m x 1.85m)

## Bedroom One

14' 9" x 10' 3" (4.49m x 3.12m)

#### Bedroom Two

11' 10" x 9' 5" (3.60m x 2.86m)

#### **Bedroom Three**

5' 2" x 9' 5" (1.58m x 2.87m)