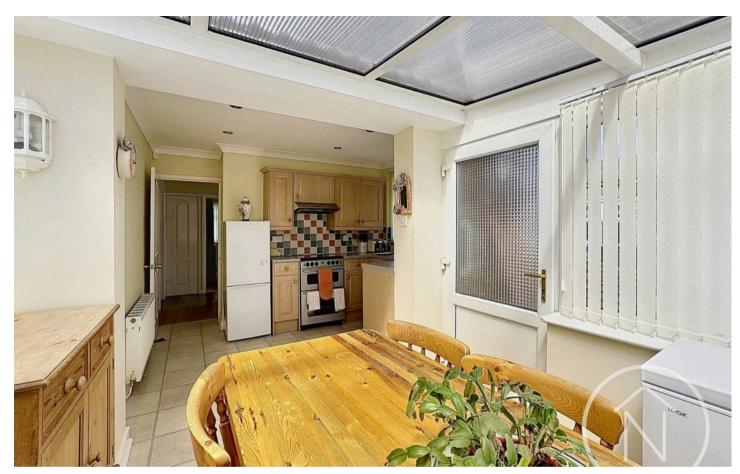

## Kitchen

8' 4" x 10' 11" (2.54m x 3.32m)

## Conservatory

7' 8" x 8' 5" (2.33m x 2.56m)