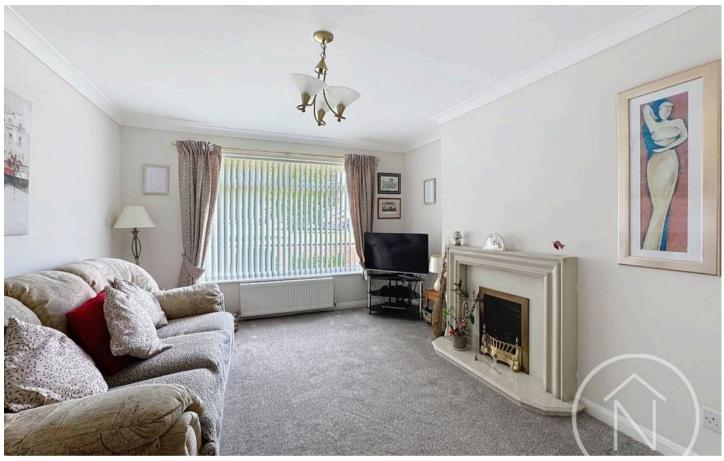

Step inside to find a welcoming entrance hall leading to a comfortable lounge, a well-equipped kitchen, and a sunny conservatory ideal for relaxing or entertaining guests. The accommodation also includes a bathroom and two bedrooms providing a peaceful retreat at the end of the day.

## Lounge

15' 1" x 11' 11" (4.59m x 3.63m)