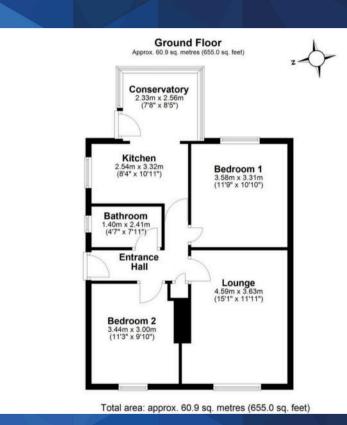

## Entrance Hall

## Lounge

15' 1" x 11' 11" (4.59m x 3.63m)

## Kitchen

8' 4" x 10' 11" (2.54m x 3.32m)

## Conservatory

7' 8" x 8' 5" (2.33m x 2.56m)

#### Bathroom

4' 7" x 7' 11" (1.40m x 2.41m)

## Bedroom One

11' 9" x 10' 10" (3.58m x 3.31m)

#### Bedroom Two

11' 3" x 9' 10" (3.44m x 3.00m)