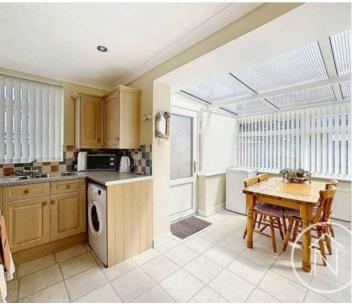

## Kitchen

8' 4" x 10' 11" (2.54m x 3.32m)

## Conservatory

7' 8" x 8' 5" (2.33m x 2.56m)