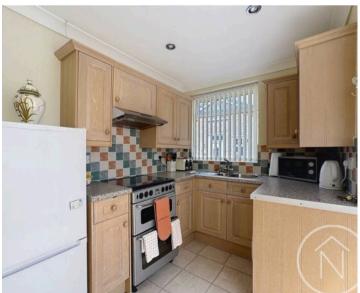

Step inside to find a welcoming entrance hall leading to a comfortable lounge, a well-equipped kitchen, and a sunny conservatory ideal for relaxing or entertaining guests. The accommodation also includes a bathroom and two bedrooms providing a peaceful retreat at the end of the day.

## Kitchen

8' 4" x 10' 11" (2.54m x 3.32m)