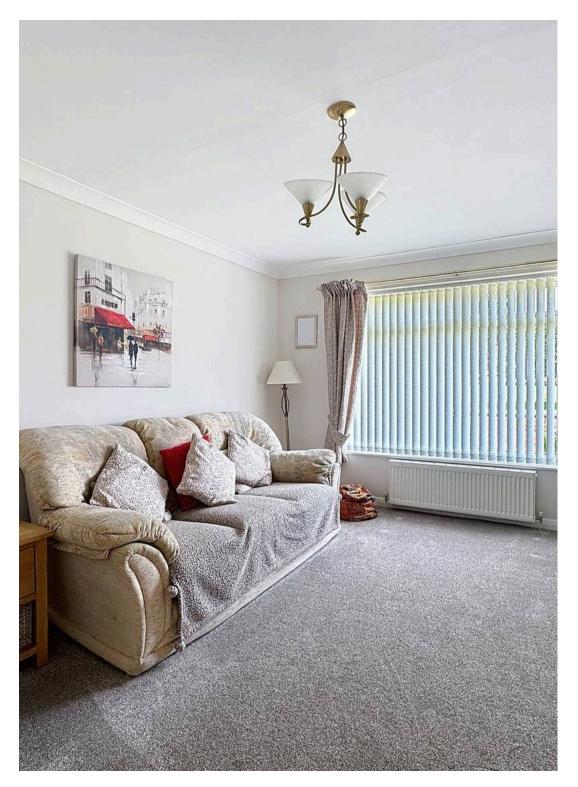

Step inside to find a welcoming entrance hall leading to a comfortable lounge, a well-equipped kitchen, and a sunny conservatory ideal for relaxing or entertaining guests. The accommodation also includes a bathroom and two bedrooms providing a peaceful retreat at the end of the day.

## Lounge

15' 1" x 11' 11" (4.59m x 3.63m)