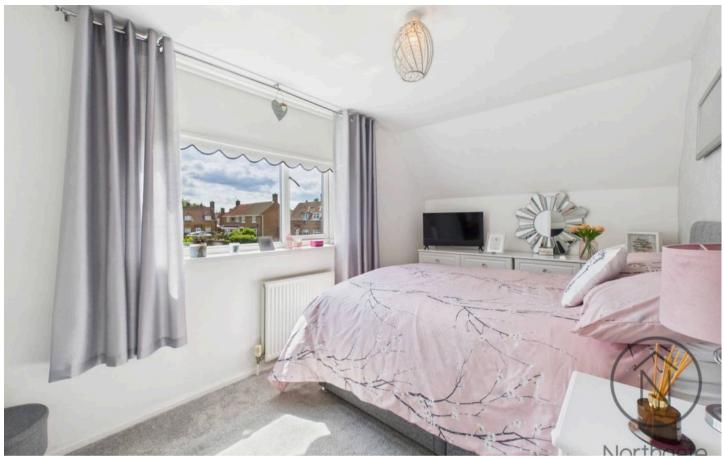

Upstairs, two generously sized double bedrooms provide comfortable living spaces, the principle bedroom has triple sliding door wardrobes, complemented by a modern bathroom with contemporary fixtures.

#### Bedroom 1

13'3" x 8'0" (4.04m x 2.46m)

#### Bedroom 2

10'2" x 10'1" (3.12m x 3.10m)