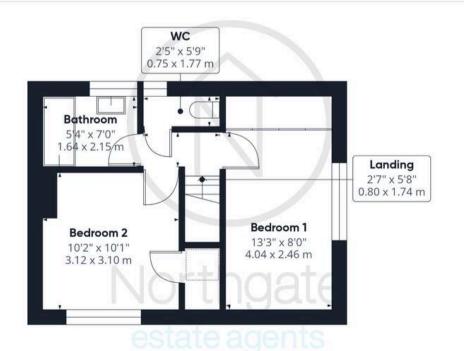

## Landing

2'7" x 5'8" (0.80m x 1.74m)

#### Bedroom 1

13'3" x 8'0" (4.04m x 2.46m)

#### Bedroom 2

10'2" x 10'1" (3.12m x 3.10m)

#### Bathroom

5'4" x 7'0" (1.64m x 2.15m)

#### Wc

2'5" x 5'9" (0.75m x 1.77m)

- Beautiful Two Bedroom End Terrace
- Modern Kitchen / Bathroom
- Two Double Bedrooms
- Gated Off Street Parking
- Close to Town Centre & Local Schools
- Energy Performance Certificate: TBC