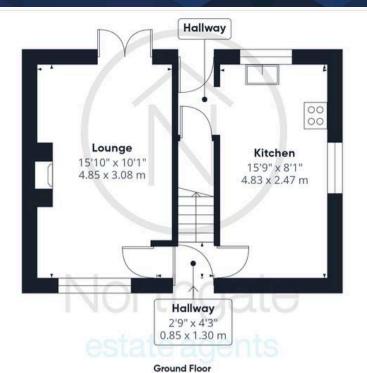

# Hallway

2'9" x 4'3" (0.85m x 1.30m)

## Lounge

15'10" x 10'1" (4.85m x 3.08m)

#### Kitchen/Diner

15'9" x 8'1" (4.83m x 2.47m)