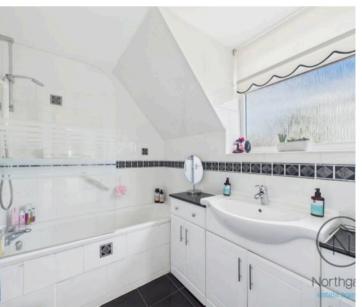

Upstairs, two generously sized double bedrooms provide comfortable living spaces, the principle bedroom has triple sliding door wardrobes, complemented by a modern bathroom with contemporary fixtures.

#### Bathroom

5'4" x 7'0" (1.64m x 2.15m)