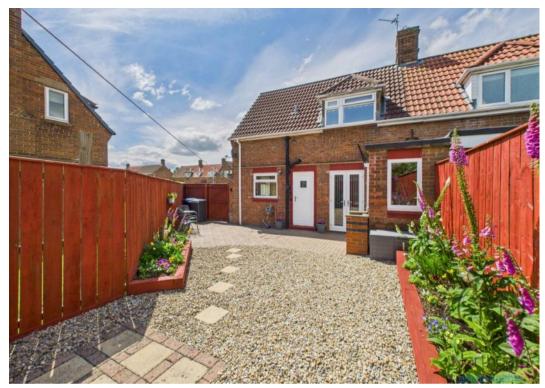

Externally, to the front, the property boasts a block-paved driveway with gated access, offering secure off-street parking for two cars. The front garden is attractively landscaped with a lawn bordered by a variety of shrubs and plants, enhancing the property's curb appeal. To the rear, the garden features a block-paved patio area—perfect for outdoor dining or relaxation—and a brick outbuilding with electric that provides practical storage.

FRONT GARDEN

REAR GARDEN

DRIVEWAY

2 Parking Spaces