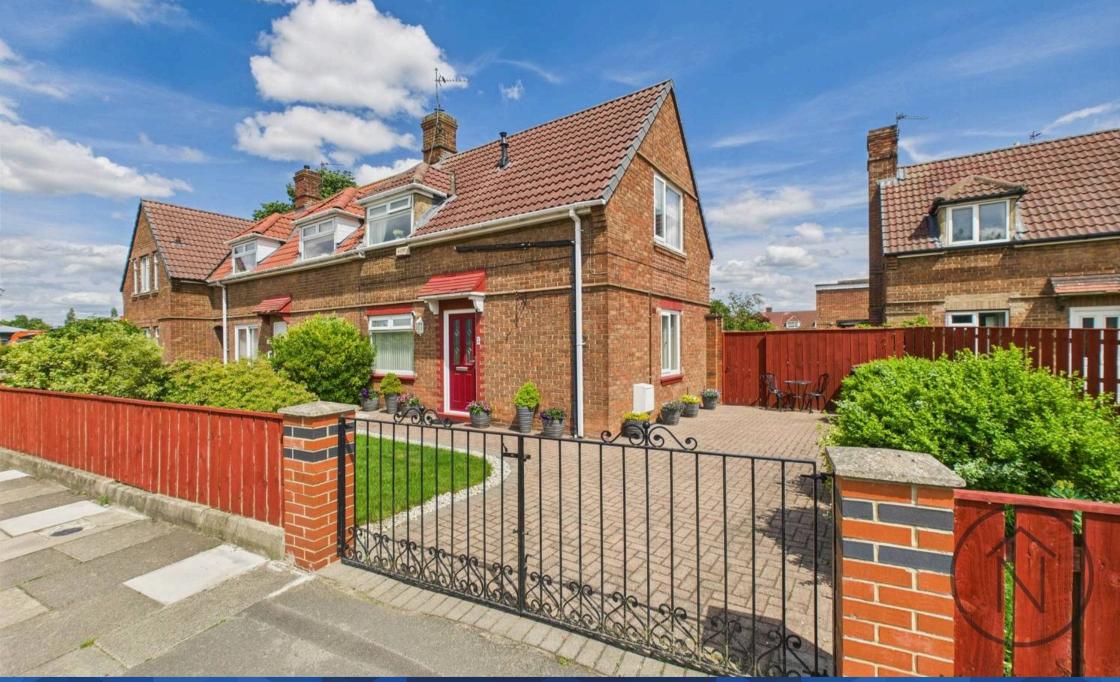

Externally, to the front, the property boasts a block-paved driveway with gated access, offering secure off-street parking for two cars. The front garden is attractively landscaped with a lawn bordered by a variety of shrubs and plants, enhancing the property's curb appeal. To the rear, the garden features a block-paved patio area—perfect for outdoor dining or relaxation—and a brick outbuilding with electric that provides practical storage.

Conveniently located near shops, local amenities, schools, and parks, this property is an excellent choice for families and professionals alike.

Council Tax band: A

Tenure: Freehold