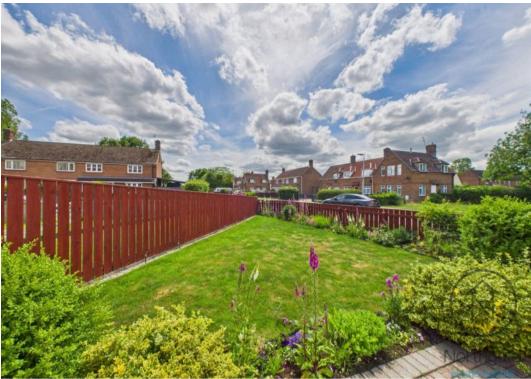

Externally, to the front, the property boasts a block-paved driveway with gated access, offering secure off-street parking for two cars. The front garden is attractively landscaped with a lawn bordered by a variety of shrubs and plants, enhancing the property's curb appeal. To the rear, the garden features a block-paved patio area—perfect for outdoor dining or relaxation—and a brick outbuilding with electric that provides practical storage.

FRONT GARDEN

REAR GARDEN

DRIVEWAY

2 Parking Spaces