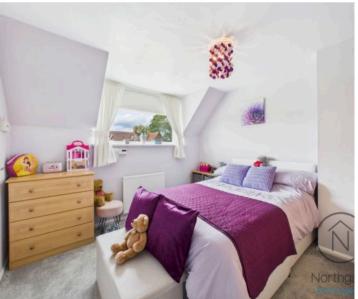

Upstairs, two generously sized double bedrooms provide comfortable living spaces, the principle bedroom has triple sliding door wardrobes, complemented by a modern bathroom with contemporary fixtures.

#### Bedroom 1

13'3" x 8'0" (4.04m x 2.46m)

#### Bedroom 2

10'2" x 10'1" (3.12m x 3.10m)