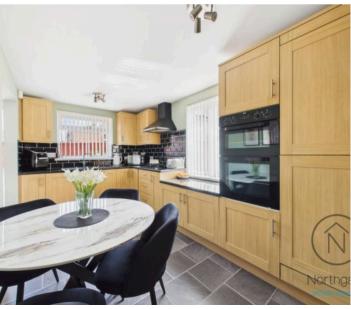

# Newton Aycliffe

This immaculate two-bedroom end-terrace house is ideally located close to the town centre and local schools, offering a convenient and comfortable lifestyle.

The ground floor features a well-maintained kitchen/diner with integrated washing machine, fridge freezer, double electric oven and gas hob and ample space for cooking, dining, and entertaining. This space seamlessly flows into a bright and spacious living area with French doors that fill the room with natural light.

#### Kitchen/Diner

15'9" x 8'1" (4.83m x 2.47m)