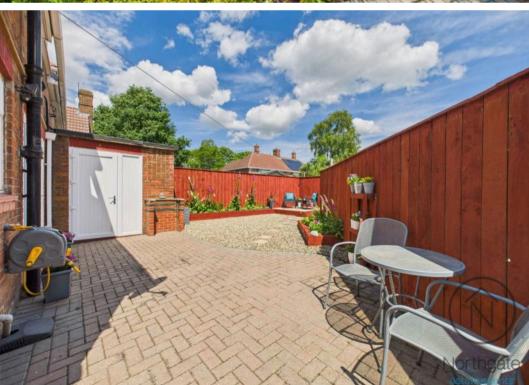

Externally, to the front, the property boasts a block-paved driveway with gated access, offering secure off-street parking for two cars. The front garden is attractively landscaped with a lawn bordered by a variety of shrubs and plants, enhancing the property's curb appeal. To the rear, the garden features a block-paved patio area—perfect for outdoor dining or relaxation—and a brick outbuilding with electric that provides practical storage.

FRONT GARDEN

REAR GARDEN

DRIVEWAY

2 Parking Spaces