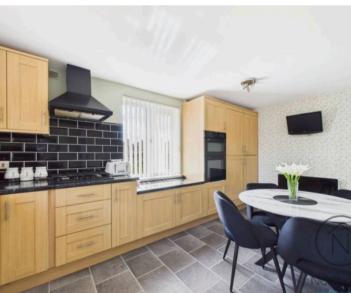

# Newton Aycliffe

This immaculate two-bedroom end-terrace house is ideally located close to the town centre and local schools, offering a convenient and comfortable lifestyle.

The ground floor features a well-maintained kitchen/diner with integrated washing machine, fridge freezer, double electric oven and gas hob and ample space for cooking, dining, and entertaining. This space seamlessly flows into a bright and spacious living area with French doors that fill the room with natural light.

#### Kitchen/Diner

15'9" x 8'1" (4.83m x 2.47m)