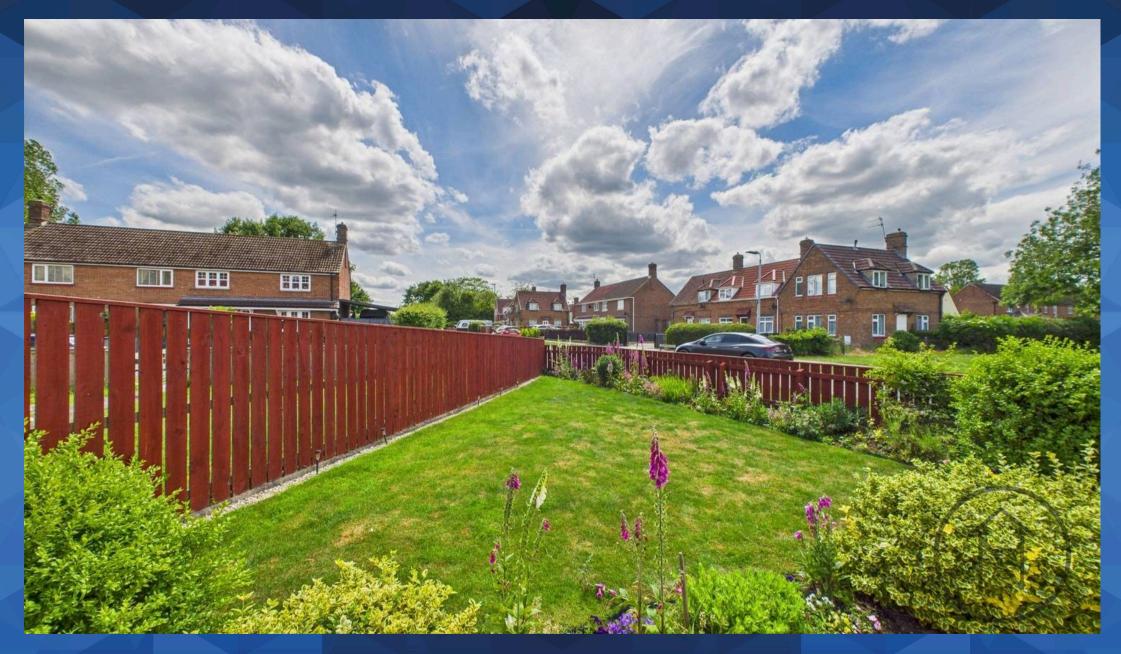

Externally, to the front, the property boasts a block-paved driveway with gated access, offering secure off-street parking for two cars. The front garden is attractively landscaped with a lawn bordered by a variety of shrubs and plants, enhancing the property's curb appeal. To the rear, the garden features a block-paved patio area—perfect for outdoor dining or relaxation—and a brick outbuilding with electric that provides practical storage.

FRONT GARDEN

REAR GARDEN

DRIVEWAY

2 Parking Spaces