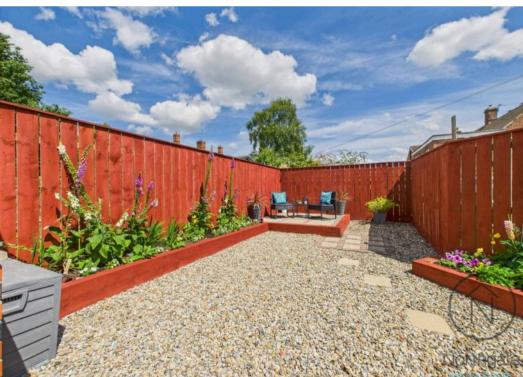

Externally, to the front, the property boasts a block-paved driveway with gated access, offering secure off-street parking for two cars. The front garden is attractively landscaped with a lawn bordered by a variety of shrubs and plants, enhancing the property's curb appeal. To the rear, the garden features a block-paved patio area—perfect for outdoor dining or relaxation—and a brick outbuilding with electric that provides practical storage.

FRONT GARDEN

REAR GARDEN

DRIVEWAY

2 Parking Spaces