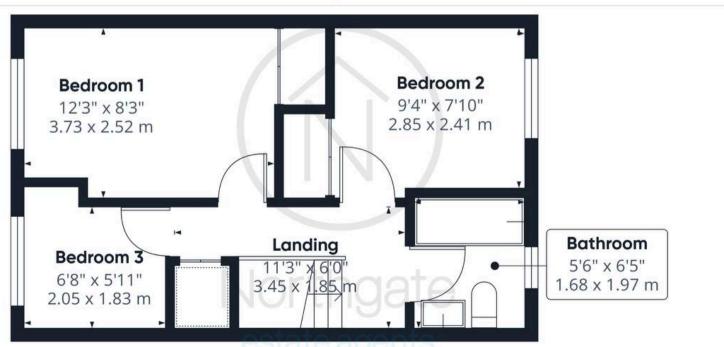

Upon entering the property, you are welcomed by a hallway leading to a convenient ground floor WC, a spacious living room, and a modern fitted kitchen/dining room, which benefits from French doors opening directly onto the enclosed rear garden. Upstairs, there are three well-proportioned bedrooms, two of which feature built-in wardrobes, along with a family bathroom/WC.

Wc

Lounge

Kitchen/Diner

Landing

Bedroom 1

Bedroom 2

Bedroom 3

Bathroom

## ALLOCATED PARKING

1 Parking Space

Approximate total area<sup>(1)</sup>

673 ft<sup>2</sup> 62.4 m<sup>2</sup>

Floor 1

(1) Excluding balconies and terraces

Calculations reference the RICS IPMS 3C standard. Measurements are approximate and not to scale. This floor plan is intended for illustration only.