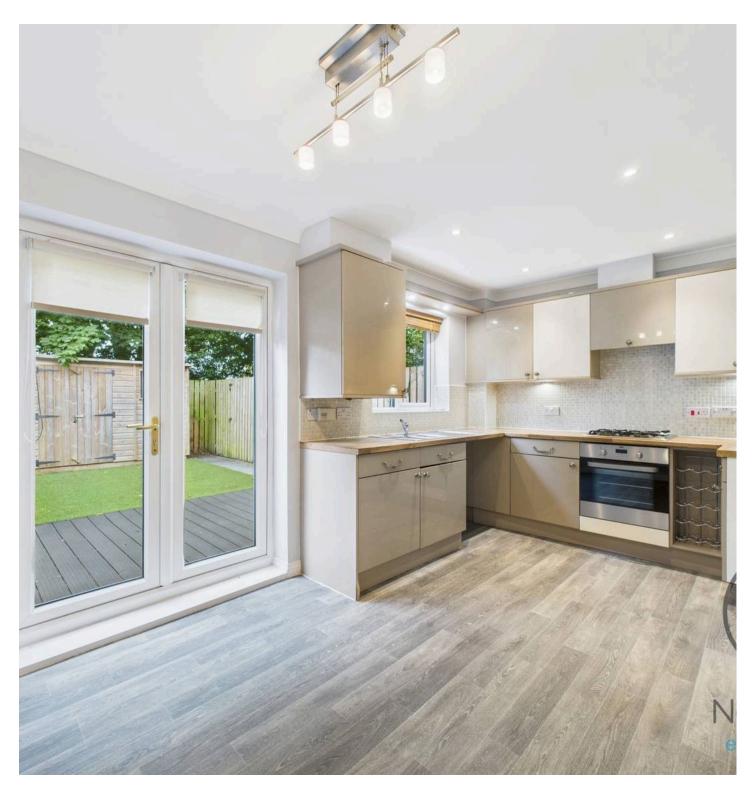

Upon entering the property, you are welcomed by a hallway leading to a convenient ground floor WC, a spacious living room, and a modern fitted kitchen/dining room, which benefits from French doors opening directly onto the enclosed rear garden. Upstairs, there are three well-proportioned bedrooms, two of which feature built-in wardrobes, along with a family bathroom/WC.