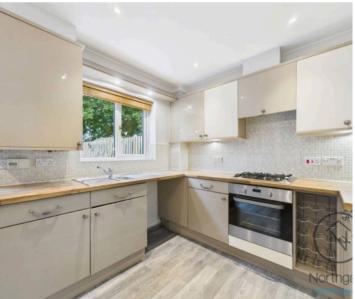

Upon entering the property, you are welcomed by a hallway leading to a convenient ground floor WC, a spacious living room, and a modern fitted kitchen/dining room, which benefits from French doors opening directly onto the enclosed rear garden. Upstairs, there are three well-proportioned bedrooms, two of which feature built-in wardrobes, along with a family bathroom/WC.