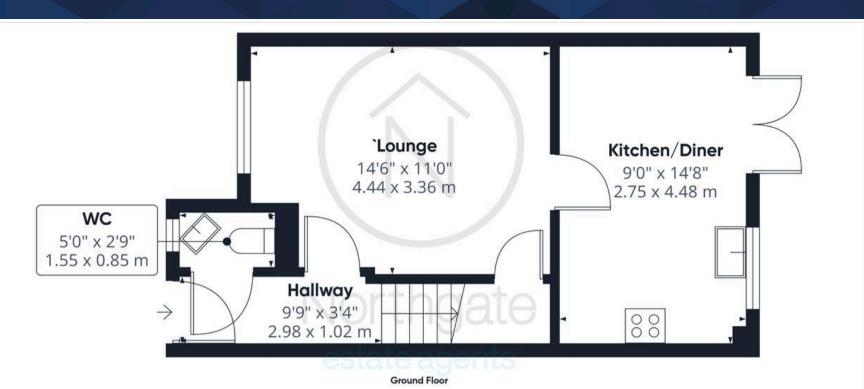

Upon entering the property, you are welcomed by a hallway leading to a convenient ground floor WC, a spacious living room, and a modern fitted kitchen/dining room, which benefits from French doors opening directly onto the enclosed rear garden. Upstairs, there are three well-proportioned bedrooms, two of which feature built-in wardrobes, along with a family bathroom/WC.

Wc

Lounge

Kitchen/Diner

Landing

Bedroom 1

Bedroom 2

Bedroom 3

Bathroom

## ALLOCATED PARKING

1 Parking Space

Approximate total area<sup>(1)</sup>

673 ft<sup>2</sup> 62.4 m<sup>2</sup>

Floor 1

(1) Excluding balconies and terraces

Calculations reference the RICS IPMS 3C standard. Measurements are approximate and not to scale. This floor plan is intended for illustration only.