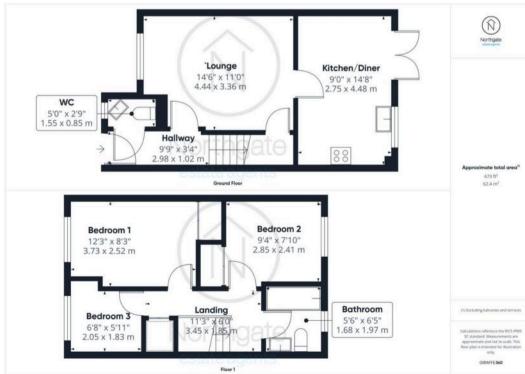

Wc

Lounge

Kitchen/Diner

Landing

Bedroom 1

Bedroom 2

Bedroom 3

Bathroom

## ALLOCATED PARKING

1 Parking Space

Approximate total area<sup>(1)</sup>

673 ft<sup>2</sup> 62.4 m<sup>2</sup>

Floor 1

(1) Excluding balconies and terraces

Calculations reference the RICS IPMS 3C standard. Measurements are approximate and not to scale. This floor plan is intended for illustration only.