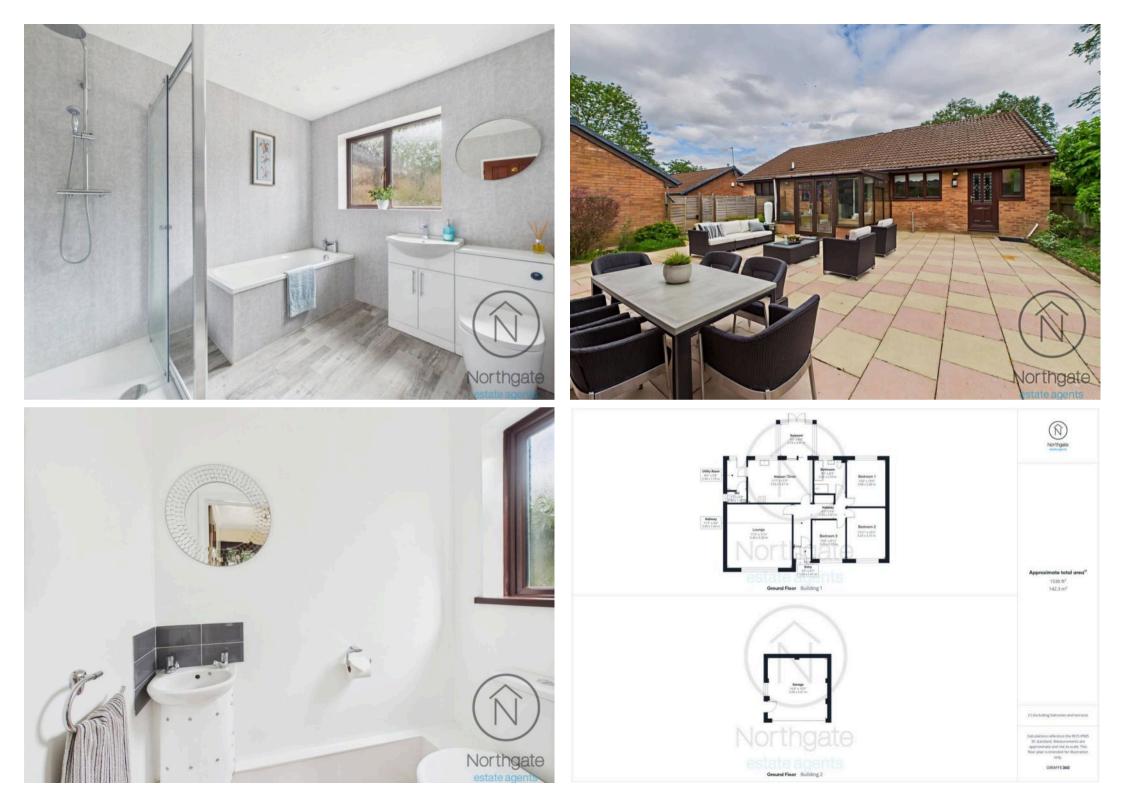

Bathroom 8' 3" x 9' 2" (2.51m x 2.79m)

**Garage** 16'8 x 16'5 (5.08 x 5.01m)

## FRONT GARDEN

### REAR GARDEN

### DOUBLE GARAGE

- 2 Parking Spaces
- DRIVEWAY
- 3 Parking Spaces

Northgate - County Durham

Northgate Estate Agents, Suite 3 - DL5 4DH 01325 728333 • info@northgates.net • www.northgates.co.uk/

These particulars do not constitute, nor constitute part of, an offer or contract. No warranties are provided. Verify details through inspection. Northgate estate agents, nor any person in their employment has any authority to make or give any representation or warranty whatever in the relation to this property. All measurements are approximate.