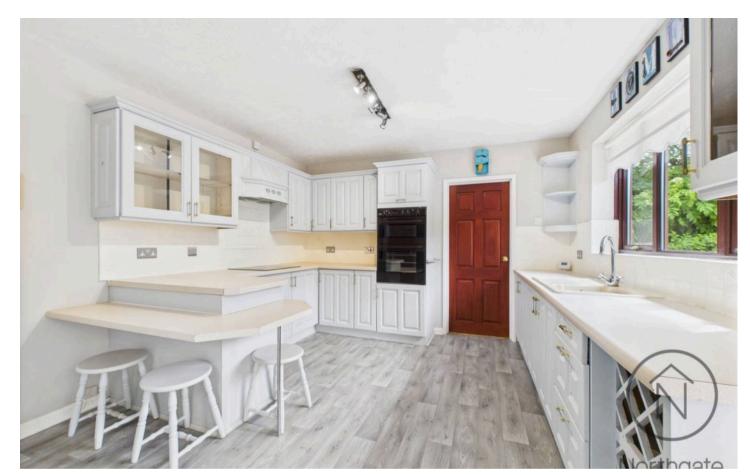

The well-designed accommodation provides generous living space throughout and comprises a spacious lounge, light-filled conservatory, open-plan kitchen/diner, three double bedrooms, modern family bathroom, a utility room leading to a WC, and a double detached garage.

**Vestibule** 3'5 x 4'7 (1.06 x 1.41m)

Hallway 4'1 x 9'4 (1.25 x 2.87m)

**Lounge** 17' 4" x 17' 3" (5.28m x 5.26m)

**Kitchen/Diner** 11' 7" x 17' 6" (3.53m x 5.33m)

**Utility** 8' 0" x 5' 7" (2.44m x 1.70m)