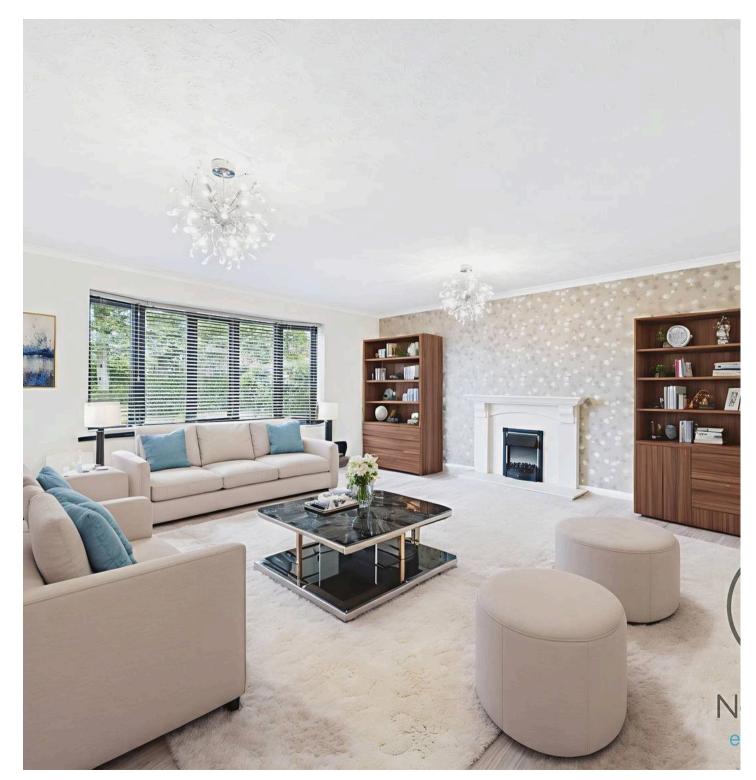

The well-designed accommodation provides generous living space throughout and comprises a spacious lounge, light-filled conservatory, open-plan kitchen/diner, three double bedrooms, modern family bathroom, a utility room leading to a WC, and a double detached garage.

**Vestibule** 3'5 x 4'7 (1.06 x 1.41m)

Hallway 4'1 x 9'4 (1.25 x 2.87m)

**Lounge** 17' 4" x 17' 3" (5.28m x 5.26m)

**Kitchen/Diner** 11' 7" x 17' 6" (3.53m x 5.33m)

**Utility** 8' 0" x 5' 7" (2.44m x 1.70m)