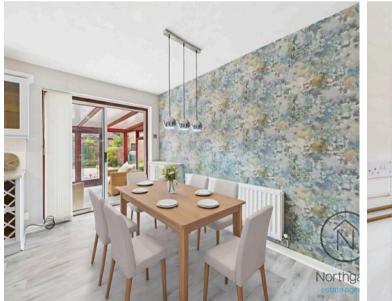

The well-designed accommodation provides generous living space throughout and comprises a spacious lounge, light-filled conservatory, open-plan kitchen/diner, three double bedrooms, modern family bathroom, a utility room leading to a WC, and a double detached garage.

**Vestibule** 3'5 x 4'7 (1.06 x 1.41m)

Hallway 4'1 x 9'4 (1.25 x 2.87m)

**Lounge** 17' 4" x 17' 3" (5.28m x 5.26m)

**Kitchen/Diner** 11' 7" x 17' 6" (3.53m x 5.33m)

**Utility** 8' 0" x 5' 7" (2.44m x 1.70m)