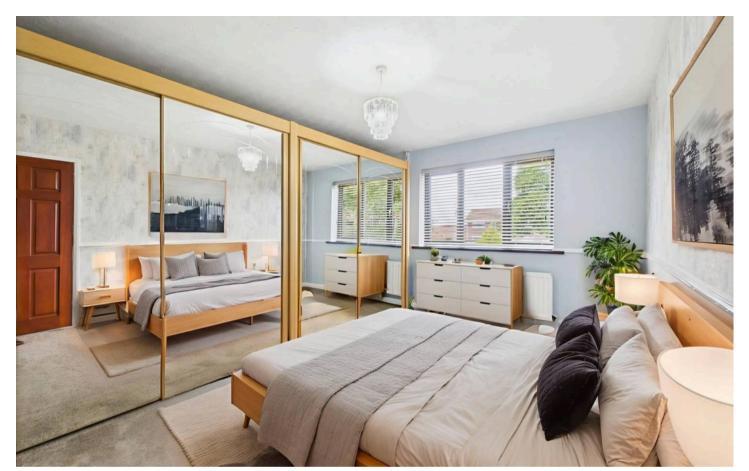

**Wc** 3' 1" x 5' 8" (0.94m x 1.73m)

**Conservatory** 9' 6" x 10' 7" (2.90m x 3.23m)

**Bedroom 1** 13' 0" x 10' 8" (3.96m x 3.25m)

**Bedroom 2** 14' 2" x 10' 7" (4.32m x 3.23m)

**Bedroom 3** 10' 7" x 9' 0" (3.23m x 2.74m)