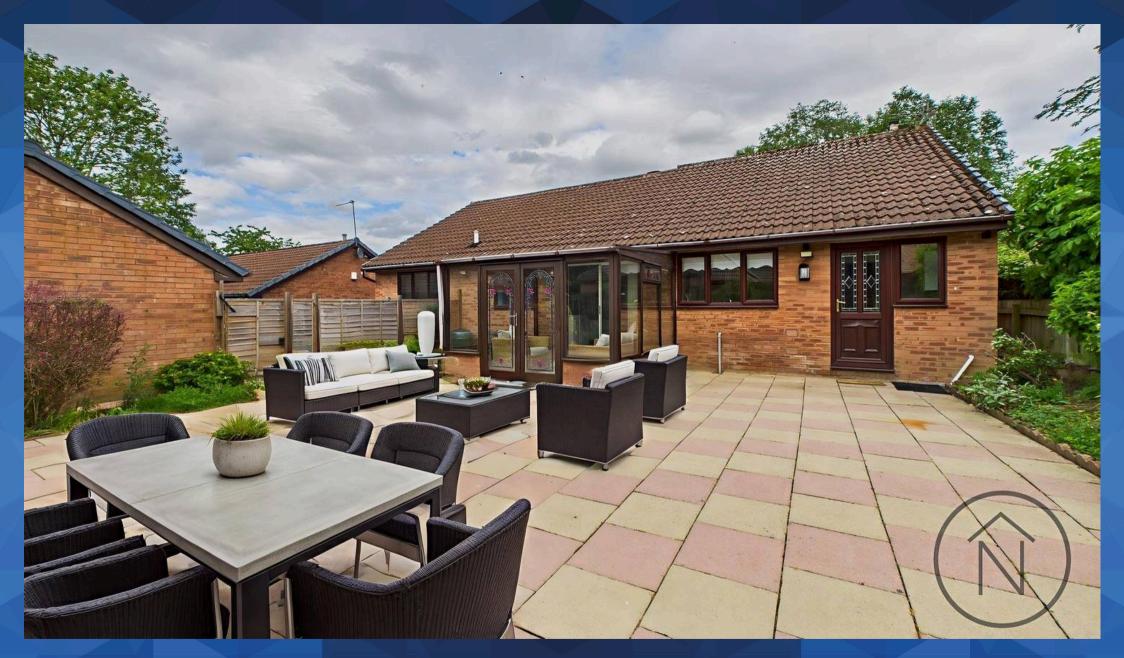

- 3 Bed Detached Bungalow
- Spacious Lounge
- Kitchen / Diner / Utilty Room / Conservatory
- Three double bedrooms / bathroom
- Energy Performance Certificate: D







**Vestibule** 3'5 x 4'7 (1.06 x 1.41m)

Hallway 4'1 x 9'4 (1.25 x 2.87m)

**Lounge** 17' 4" x 17' 3" (5.28m x 5.26m)

**Kitchen/Diner** 11' 7" x 17' 6" (3.53m x 5.33m)

**Utility** 8' 0" x 5' 7" (2.44m x 1.70m)

**Wc** 3' 1" x 5' 8" (0.94m x 1.73m)

**Conservatory** 9' 6" x 10' 7" (2.90m x 3.23m)

**Bedroom 1** 13' 0" x 10' 8" (3.96m x 3.25m)

**Bedroom 2** 14' 2" x 10' 7" (4.32m x 3.23m)

**Bedroom 3** 10' 7" x 9' 0" (3.23m x 2.74m)

Bathroom 8' 3" x 9' 2" (2.51m x 2.79m)

**Garage** 16'8 x 16'5 (5.08 x 5.01m)



## FRONT GARDEN

### REAR GARDEN

### DOUBLE GARAGE

- 2 Parking Spaces
- DRIVEWAY
- 3 Parking Spaces









Northgate - County Durham

Northgate Estate Agents, Suite 3 - DL5 4DH 01325 728333 • info@northgates.net • www.northgates.co.uk/



These particulars do not constitute, nor constitute part of, an offer or contract. No warranties are provided. Verify details through inspection. Northgate estate agents, nor any person in their employment has any authority to make or give any representation or warranty whatever in the relation to this property. All measurements are approximate.