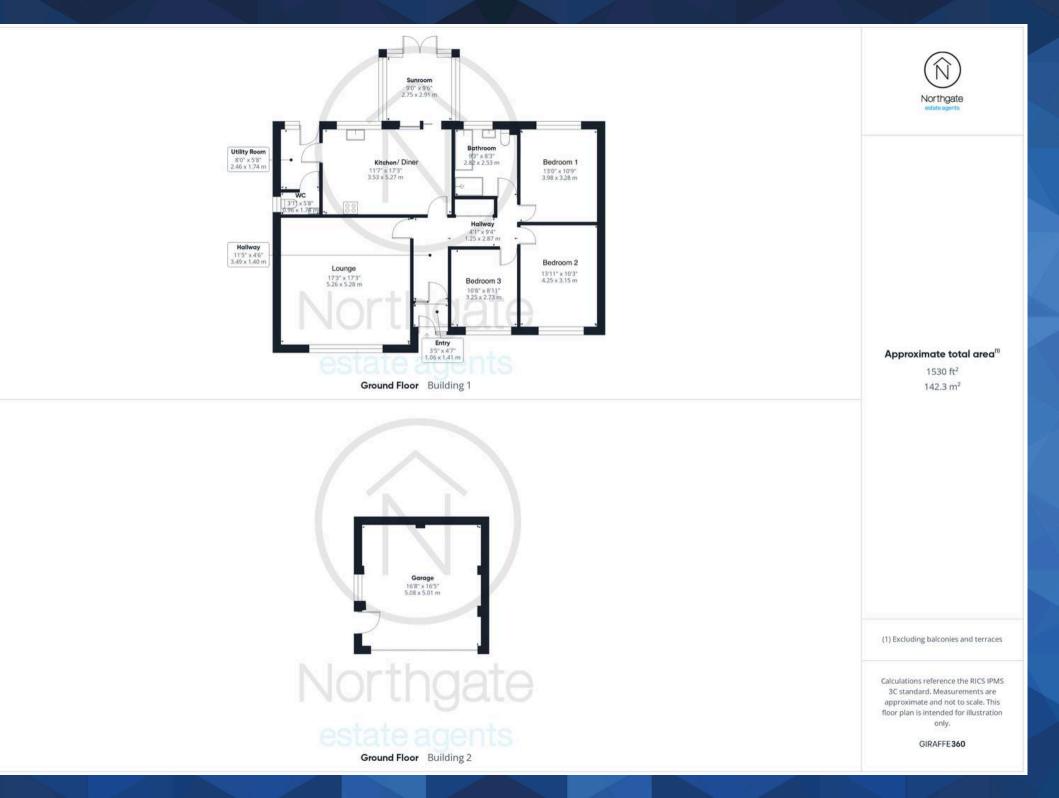

**Vestibule** 3'5 x 4'7 (1.06 x 1.41m)

Hallway 4'1 x 9'4 (1.25 x 2.87m)

**Lounge** 17' 4" x 17' 3" (5.28m x 5.26m)

**Kitchen/Diner** 11' 7" x 17' 6" (3.53m x 5.33m)

**Utility** 8' 0" x 5' 7" (2.44m x 1.70m)

**Wc** 3' 1" x 5' 8" (0.94m x 1.73m)

**Conservatory** 9' 6" x 10' 7" (2.90m x 3.23m)

**Bedroom 1** 13' 0" x 10' 8" (3.96m x 3.25m)

**Bedroom 2** 14' 2" x 10' 7" (4.32m x 3.23m)

**Bedroom 3** 10' 7" x 9' 0" (3.23m x 2.74m)

Bathroom 8' 3" x 9' 2" (2.51m x 2.79m)

**Garage** 16'8 x 16'5 (5.08 x 5.01m)