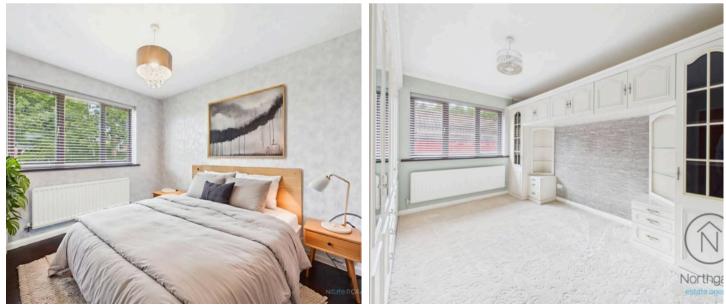

**Wc** 3' 1" x 5' 8" (0.94m x 1.73m)

**Conservatory** 9' 6" x 10' 7" (2.90m x 3.23m)

**Bedroom 1** 13' 0" x 10' 8" (3.96m x 3.25m)

**Bedroom 2** 14' 2" x 10' 7" (4.32m x 3.23m)

**Bedroom 3** 10' 7" x 9' 0" (3.23m x 2.74m)