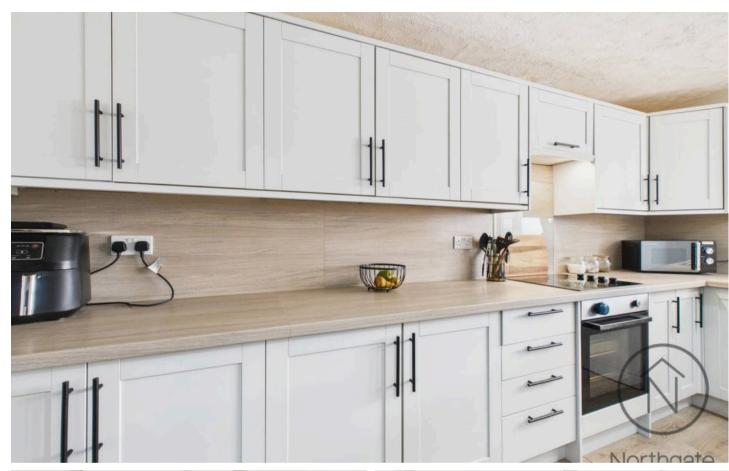

The property boasts a modern fitted kitchen/dining room, a spacious lounge with a feature fire, and a conservatory fitted with kitchen units and plumbing for a washing machine. A ground floor WC adds extra convenience. Upstairs, the landing leads to three well-proportioned bedrooms and a recently installed contemporary bathroom suite with stylish modern panelling.

## Kitchen/Diner

10'11" x 14'4" (3.33m x 4.37m)