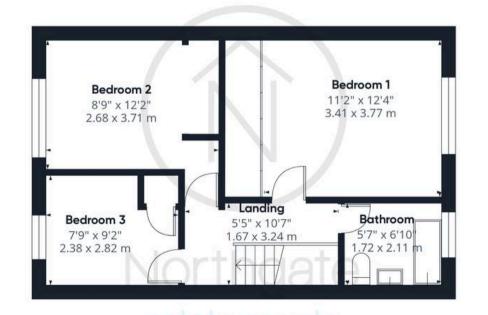

## Landing

5'5" x 10'7" (1.67m x 3.24m)

#### Bedroom 1

11'2" x 12'4" (3.41m x 3.77m)

## Bedroom 2

8'9" x 12'2" (2.68m x 3.71m)

## Bedroom 3

7'9" x 9'2" (2.38m x 2.82m)

#### Bathroom

5'7" x 6'10" (1.72m x 2.11m)