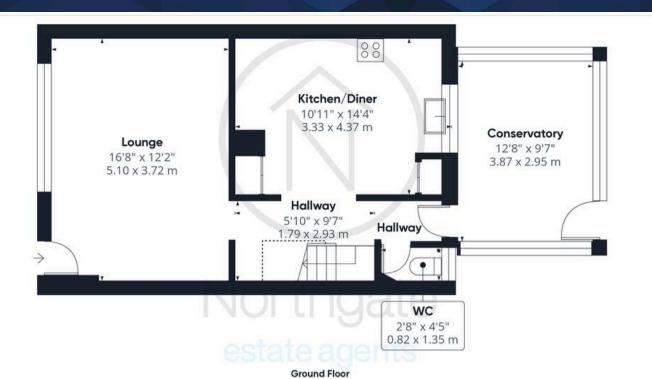

## Hallway

5'10" x 9'7" (1.79m x 2.93m)

#### Wc

2'8" x 4'5" (0.82m x 1.35m)

## Kitchen/Diner

10'11" x 14'4" (3.33m x 4.37m)

## Conservatory

12'8" x 9'7" (3.87m x 2.95m)

## Lounge

16'8" x 12'2" (5.10m x 3.72m)