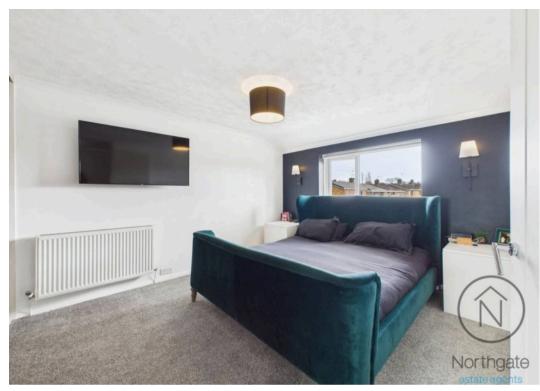

#### Bedroom 1

11'2" x 12'4" (3.41m x 3.77m)

## Bedroom 2

8'9" x 12'2" (2.68m x 3.71m)

## Bedroom 3

7'9" x 9'2" (2.38m x 2.82m)