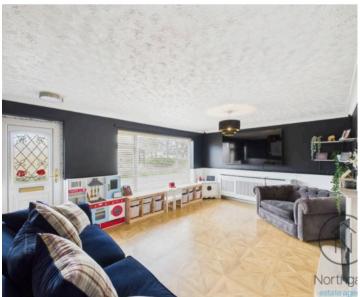

The property boasts a modern fitted kitchen/dining room, a spacious lounge with a feature fire, and a conservatory fitted with kitchen units and plumbing for a washing machine. A ground floor WC adds extra convenience. Upstairs, the landing leads to three well-proportioned bedrooms and a recently installed contemporary bathroom suite with stylish modern panelling.

## Lounge

16'8" x 12'2" (5.10m x 3.72m)