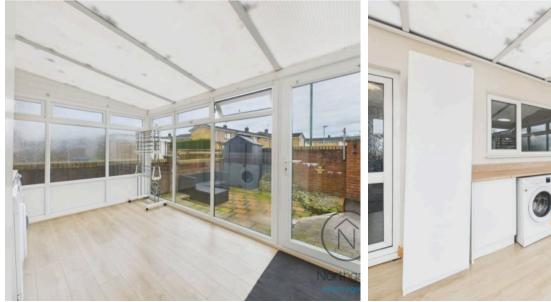

The property boasts a modern fitted kitchen/dining room, a spacious lounge with a feature fire, and a conservatory fitted with kitchen units and plumbing for a washing machine. A ground floor WC adds extra convenience. Upstairs, the landing leads to three well-proportioned bedrooms and a recently installed contemporary bathroom suite with stylish modern panelling.

## Conservatory

12'8" x 9'7" (3.87m x 2.95m)