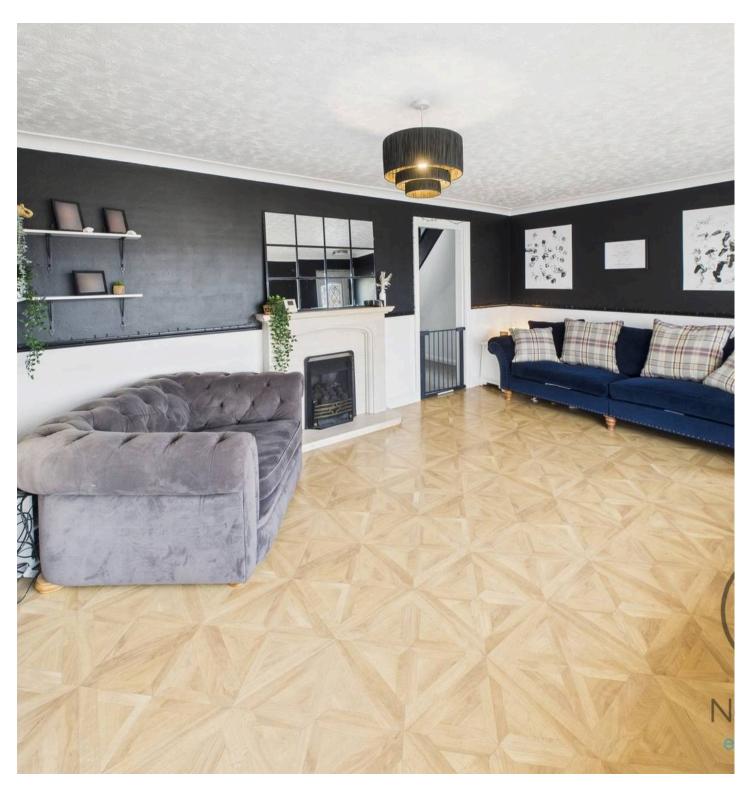

The property boasts a modern fitted kitchen/dining room, a spacious lounge with a feature fire, and a conservatory fitted with kitchen units and plumbing for a washing machine. A ground floor WC adds extra convenience. Upstairs, the landing leads to three well-proportioned bedrooms and a recently installed contemporary bathroom suite with stylish modern panelling.

## Lounge

16'8" x 12'2" (5.10m x 3.72m)