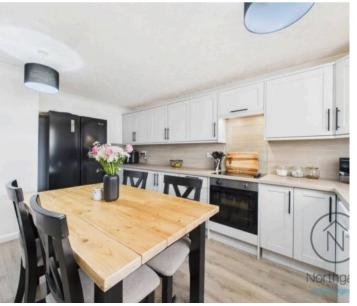

The property boasts a modern fitted kitchen/dining room, a spacious lounge with a feature fire, and a conservatory fitted with kitchen units and plumbing for a washing machine. A ground floor WC adds extra convenience. Upstairs, the landing leads to three well-proportioned bedrooms and a recently installed contemporary bathroom suite with stylish modern panelling.

## Kitchen/Diner

10'11" x 14'4" (3.33m x 4.37m)