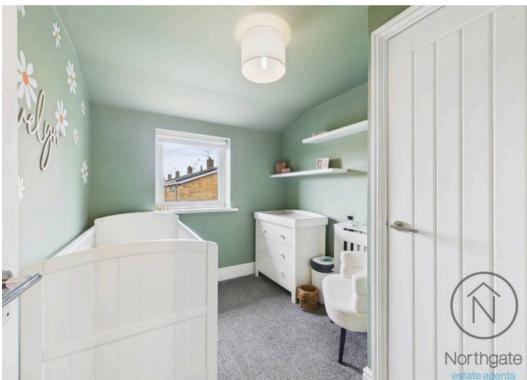

#### Bedroom 1

11'2" x 12'4" (3.41m x 3.77m)

## Bedroom 2

8'9" x 12'2" (2.68m x 3.71m)

## Bedroom 3

7'9" x 9'2" (2.38m x 2.82m)