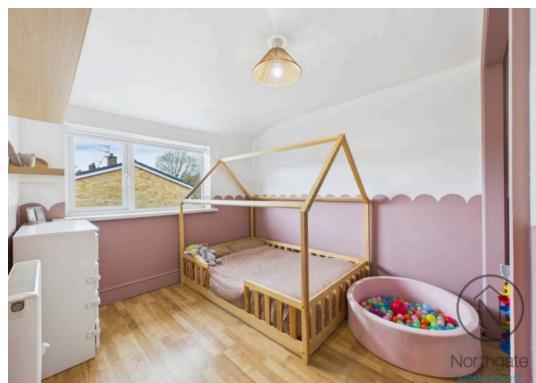

#### Bedroom 1

11'2" x 12'4" (3.41m x 3.77m)

## Bedroom 2

8'9" x 12'2" (2.68m x 3.71m)

## Bedroom 3

7'9" x 9'2" (2.38m x 2.82m)