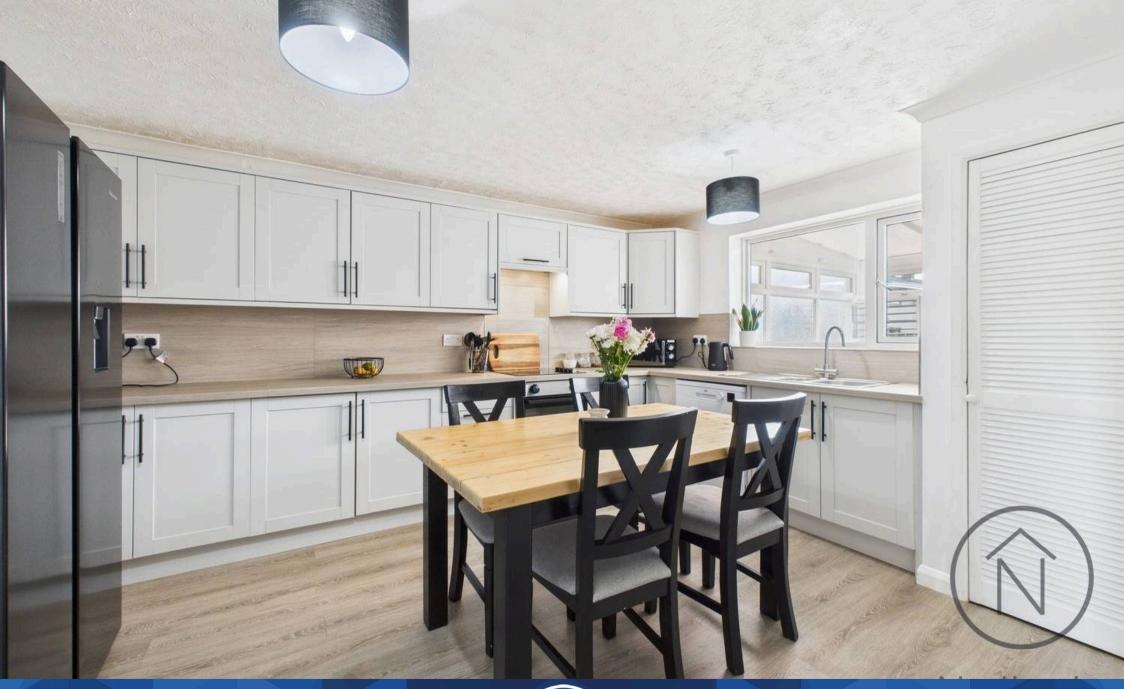

The property boasts a modern fitted kitchen/dining room, a spacious lounge with a feature fire, and a conservatory fitted with kitchen units and plumbing for a washing machine. A ground floor WC adds extra convenience. Upstairs, the landing leads to three well-proportioned bedrooms and a recently installed contemporary bathroom suite with stylish modern panelling.

## Kitchen/Diner

10'11" x 14'4" (3.33m x 4.37m)