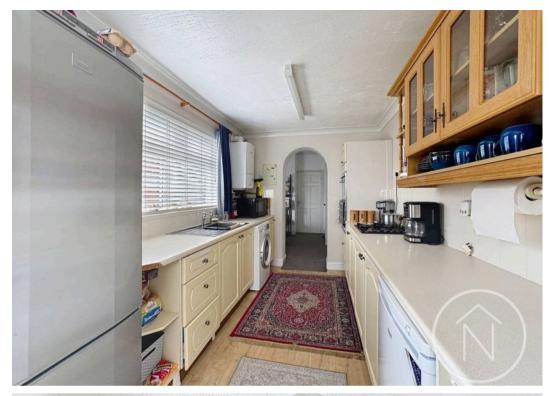

## Billingham, Billingham

This charming three-bedroom mid-terrace property presents an ideal opportunity for both first-time buyers and families seeking a delightful home. The accommodation is thoughtfully laid out and encompasses an entrance hall, a spacious lounge boasting a bay window that floods the room with natural light, a separate dining room ideal for entertaining guests, a well-equipped kitchen providing ample space for culinary creations, a landing leading to three tastefully decorated bedrooms, and a family bathroom. The property benefits from garden areas to both the front and rear, offering an opportunity for residents to enjoy al fresco dining, children's playtime, or simply soaking up the sunshine. UPVC double glazing and gas central heating ensure comfort and energy efficiency all year round.

## Entrance Hall

**Lounge** 12' 5" x 13' 2" (3.78m x 4.02m)

**Dining Room** 10' 3" x 16' 8" (3.12m x 5.08m)

**Kitchen** 16' 10" x 7' 7" (5.13m x 2.32m)

**Landing** 8' 6" x 6' 0" (2.59m x 1.83m)

**Bathroom** 5' 9" x 6' 0" (1.74m x 1.82m)