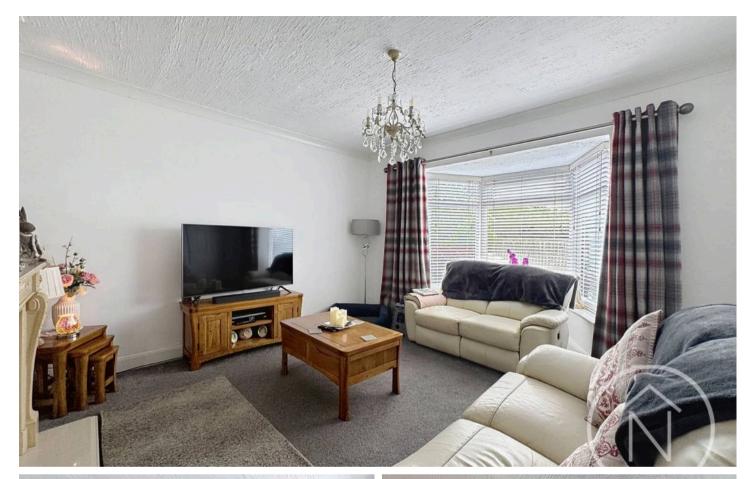

## Billingham, Billingham

This charming three-bedroom mid-terrace property presents an ideal opportunity for both first-time buyers and families seeking a delightful home. The accommodation is thoughtfully laid out and encompasses an entrance hall, a spacious lounge boasting a bay window that floods the room with natural light, a separate dining room ideal for entertaining guests, a well-equipped kitchen providing ample space for culinary creations, a landing leading to three tastefully decorated bedrooms, and a family bathroom. The property benefits from garden areas to both the front and rear, offering an opportunity for residents to enjoy al fresco dining, children's playtime, or simply soaking up the sunshine. UPVC double glazing and gas central heating ensure comfort and energy efficiency all year round.

## Entrance Hall

**Lounge** 12' 5" x 13' 2" (3.78m x 4.02m)

**Dining Room** 10' 3" x 16' 8" (3.12m x 5.08m)

**Kitchen** 16' 10" x 7' 7" (5.13m x 2.32m)

**Landing** 8' 6" x 6' 0" (2.59m x 1.83m)

**Bathroom** 5' 9" x 6' 0" (1.74m x 1.82m)