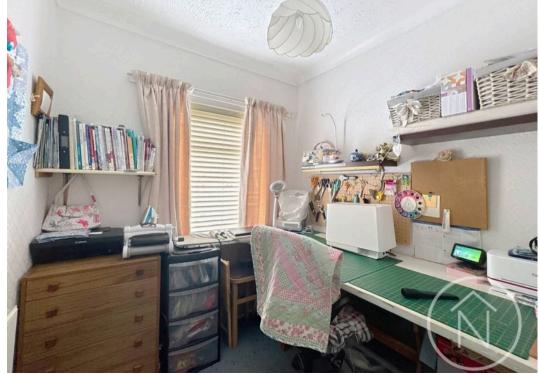

## Entrance Hall

**Lounge** 12' 5" x 13' 2" (3.78m x 4.02m)

**Dining Room** 10' 3" x 16' 8" (3.12m x 5.08m)

**Kitchen** 16' 10" x 7' 7" (5.13m x 2.32m)

**Landing** 8' 6" x 6' 0" (2.59m x 1.83m)

**Bathroom** 5' 9" x 6' 0" (1.74m x 1.82m)