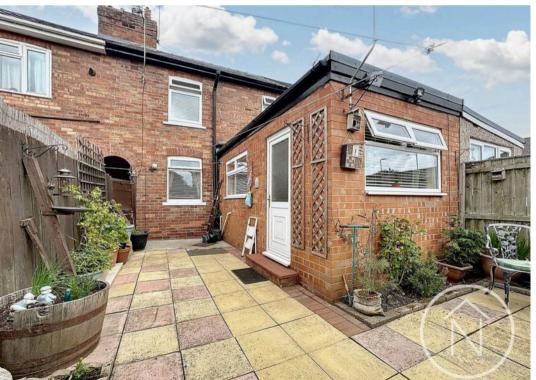

## Billingham, Billingham

This charming three-bedroom mid-terrace property presents an ideal opportunity for both first-time buyers and families seeking a delightful home. The accommodation is thoughtfully laid out and encompasses an entrance hall, a spacious lounge boasting a bay window that floods the room with natural light, a separate dining room ideal for entertaining guests, a well-equipped kitchen providing ample space for culinary creations, a landing leading to three tastefully decorated bedrooms, and a family bathroom. The property benefits from garden areas to both the front and rear, offering an opportunity for residents to enjoy al fresco dining, children's playtime, or simply soaking up the sunshine. UPVC double glazing and gas central heating ensure comfort and energy efficiency all year round.