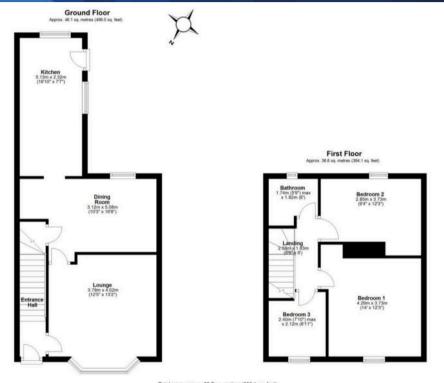

## Entrance Hall

**Lounge** 12' 5" x 13' 2" (3.78m x 4.02m)

**Dining Room** 10' 3" x 16' 8" (3.12m x 5.08m)

**Kitchen** 16' 10" x 7' 7" (5.13m x 2.32m)

**Landing** 8' 6" x 6' 0" (2.59m x 1.83m)

**Bathroom** 5' 9" x 6' 0" (1.74m x 1.82m)

**Bedroom One** 14' 0" x 12' 3" (4.26m x 3.73m)

**Bedroom Two** 9' 4" x 12' 3" (2.85m x 3.73m)

Bedroom Three 7' 10" x 6' 11" (2.40m x 2.12m)

Total area: approx. 82.7 sq. metres (890.1 sq. feet)