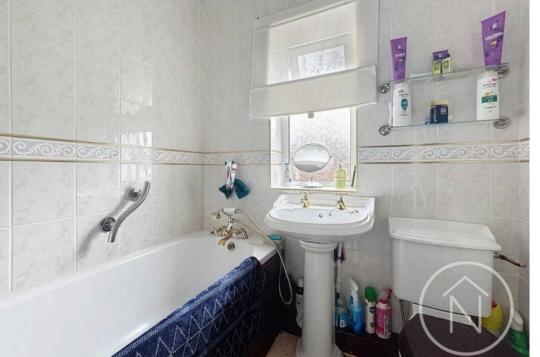

## Billingham, Billingham

This charming three-bedroom mid-terrace property presents an ideal opportunity for both first-time buyers and families seeking a delightful home. The accommodation is thoughtfully laid out and encompasses an entrance hall, a spacious lounge boasting a bay window that floods the room with natural light, a separate dining room ideal for entertaining guests, a well-equipped kitchen providing ample space for culinary creations, a landing leading to three tastefully decorated bedrooms, and a family bathroom. The property benefits from garden areas to both the front and rear, offering an opportunity for residents to enjoy al fresco dining, children's playtime, or simply soaking up the sunshine. UPVC double glazing and gas central heating ensure comfort and energy efficiency all year round.

## Entrance Hall

**Lounge** 12' 5" x 13' 2" (3.78m x 4.02m)

**Dining Room** 10' 3" x 16' 8" (3.12m x 5.08m)

**Kitchen** 16' 10" x 7' 7" (5.13m x 2.32m)

**Landing** 8' 6" x 6' 0" (2.59m x 1.83m)

**Bathroom** 5' 9" x 6' 0" (1.74m x 1.82m)