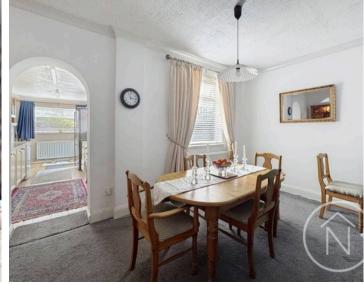

## Billingham, Billingham

This charming three-bedroom mid-terrace property presents an ideal opportunity for both first-time buyers and families seeking a delightful home. The accommodation is thoughtfully laid out and encompasses an entrance hall, a spacious lounge boasting a bay window that floods the room with natural light, a separate dining room ideal for entertaining guests, a well-equipped kitchen providing ample space for culinary creations, a landing leading to three tastefully decorated bedrooms, and a family bathroom. The property benefits from garden areas to both the front and rear, offering an opportunity for residents to enjoy al fresco dining, children's playtime, or simply soaking up the sunshine. UPVC double glazing and gas central heating ensure comfort and energy efficiency all year round.

## Entrance Hall

**Lounge** 12' 5" x 13' 2" (3.78m x 4.02m)

**Dining Room** 10' 3" x 16' 8" (3.12m x 5.08m)

**Kitchen** 16' 10" x 7' 7" (5.13m x 2.32m)

**Landing** 8' 6" x 6' 0" (2.59m x 1.83m)

**Bathroom** 5' 9" x 6' 0" (1.74m x 1.82m)