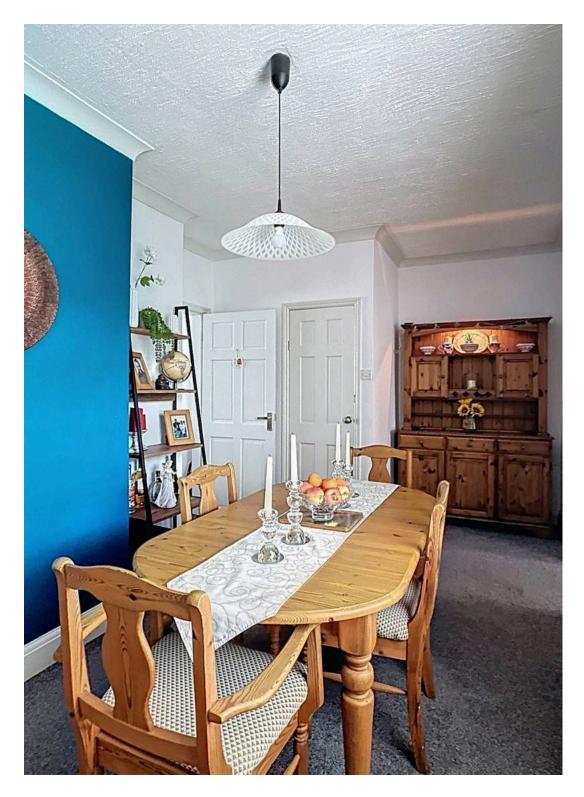

## Billingham, Billingham

This charming three-bedroom mid-terrace property presents an ideal opportunity for both first-time buyers and families seeking a delightful home. The accommodation is thoughtfully laid out and encompasses an entrance hall, a spacious lounge boasting a bay window that floods the room with natural light, a separate dining room ideal for entertaining guests, a well-equipped kitchen providing ample space for culinary creations, a landing leading to three tastefully decorated bedrooms, and a family bathroom. The property benefits from garden areas to both the front and rear, offering an opportunity for residents to enjoy al fresco dining, children's playtime, or simply soaking up the sunshine. UPVC double glazing and gas central heating ensure comfort and energy efficiency all year round.

## Entrance Hall

**Lounge** 12' 5" x 13' 2" (3.78m x 4.02m)

**Dining Room** 10' 3" x 16' 8" (3.12m x 5.08m)

**Kitchen** 16' 10" x 7' 7" (5.13m x 2.32m)

**Landing** 8' 6" x 6' 0" (2.59m x 1.83m)

**Bathroom** 5' 9" x 6' 0" (1.74m x 1.82m)