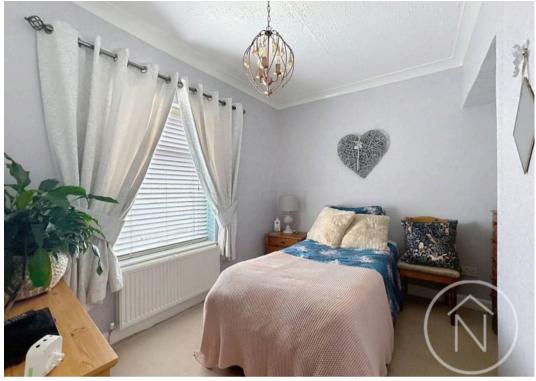

**Bedroom One** 14' 0" x 12' 3" (4.26m x 3.73m)

**Bedroom Two** 9' 4" x 12' 3" (2.85m x 3.73m)

Bedroom Three 7' 10" x 6' 11" (2.40m x 2.12m)

Total area: approx. 82.7 sq. metres (890.1 sq. feet)