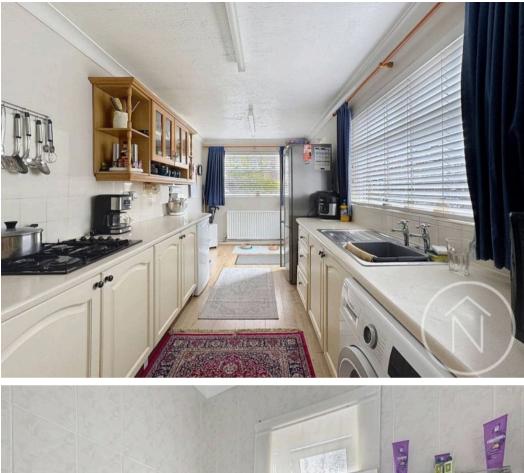

## Billingham, Billingham

This charming three-bedroom mid-terrace property presents an ideal opportunity for both first-time buyers and families seeking a delightful home. The accommodation is thoughtfully laid out and encompasses an entrance hall, a spacious lounge boasting a bay window that floods the room with natural light, a separate dining room ideal for entertaining guests, a well-equipped kitchen providing ample space for culinary creations, a landing leading to three tastefully decorated bedrooms, and a family bathroom. The property benefits from garden areas to both the front and rear, offering an opportunity for residents to enjoy al fresco dining, children's playtime, or simply soaking up the sunshine. UPVC double glazing and gas central heating ensure comfort and energy efficiency all year round.

## Entrance Hall

**Lounge** 12' 5" x 13' 2" (3.78m x 4.02m)

**Dining Room** 10' 3" x 16' 8" (3.12m x 5.08m)

**Kitchen** 16' 10" x 7' 7" (5.13m x 2.32m)

**Landing** 8' 6" x 6' 0" (2.59m x 1.83m)

**Bathroom** 5' 9" x 6' 0" (1.74m x 1.82m)