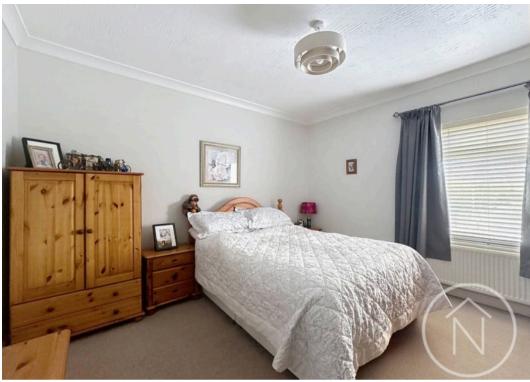

**Bedroom One** 14' 0" x 12' 3" (4.26m x 3.73m)

**Bedroom Two** 9' 4" x 12' 3" (2.85m x 3.73m)

Bedroom Three 7' 10" x 6' 11" (2.40m x 2.12m)

Total area: approx. 82.7 sq. metres (890.1 sq. feet)