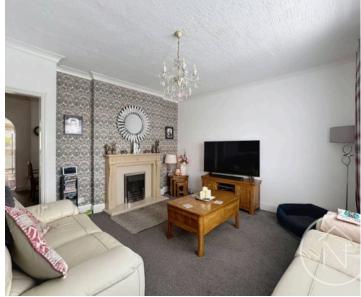

## Billingham, Billingham

This charming three-bedroom mid-terrace property presents an ideal opportunity for both first-time buyers and families seeking a delightful home. The accommodation is thoughtfully laid out and encompasses an entrance hall, a spacious lounge boasting a bay window that floods the room with natural light, a separate dining room ideal for entertaining guests, a well-equipped kitchen providing ample space for culinary creations, a landing leading to three tastefully decorated bedrooms, and a family bathroom. The property benefits from garden areas to both the front and rear, offering an opportunity for residents to enjoy al fresco dining, children's playtime, or simply soaking up the sunshine. UPVC double glazing and gas central heating ensure comfort and energy efficiency all year round.

## Entrance Hall

**Lounge** 12' 5" x 13' 2" (3.78m x 4.02m)

**Dining Room** 10' 3" x 16' 8" (3.12m x 5.08m)

**Kitchen** 16' 10" x 7' 7" (5.13m x 2.32m)

**Landing** 8' 6" x 6' 0" (2.59m x 1.83m)

**Bathroom** 5' 9" x 6' 0" (1.74m x 1.82m)