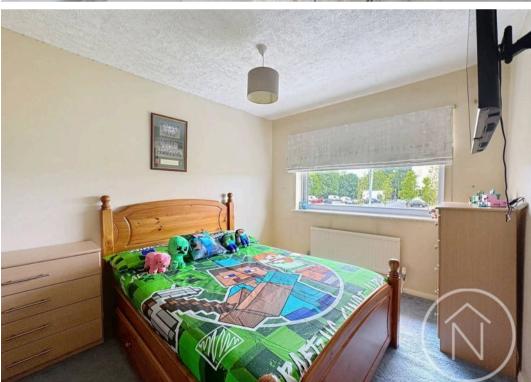

#### Bedroom One

11' 11" x 10' 0" (3.63m x 3.04m)

#### Bedroom Two

11' 11" x 8' 9" (3.64m x 2.67m)

#### Bedroom Three

8' 6" x 8' 8" (2.59m x 2.64m)