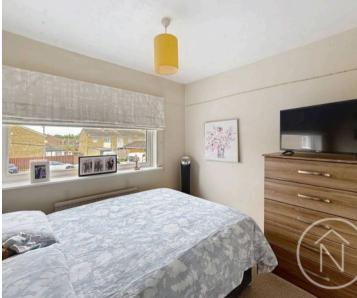

#### Bedroom One

11' 11" x 10' 0" (3.63m x 3.04m)

#### Bedroom Two

11' 11" x 8' 9" (3.64m x 2.67m)

#### Bedroom Three

8' 6" x 8' 8" (2.59m x 2.64m)