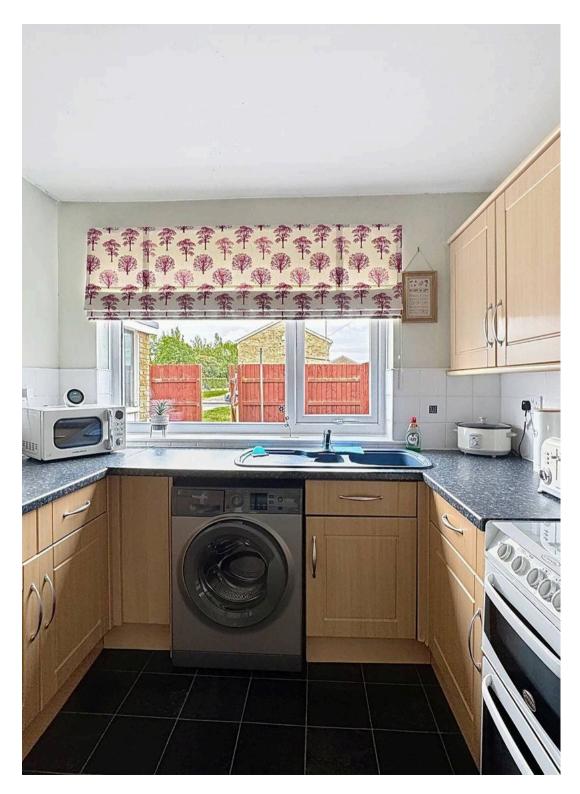

### 2 Sedgemoor Way, Billingham

Offers Invited Between £90,000 and £100,000

Presenting this three-bedroom end-terrace property, Offered with no onward chain. Boasting a well-designed layout, the accommodation comprises a welcoming porch leading into a spacious lounge, a kitchen, a convenient ground floor WC, a landing area, a family bathroom, and three generously sized bedrooms.

Enhancing the comfort and cosiness of this home are the UPVC double glazing and gas central heating, providing efficient insulation and warmth throughout. The property's garden to the rear offers a tranquil outdoor space to relax and unwind.

While we have made efforts to ensure the accuracy of the information provided in our sales particulars, please note that we have gathered this information from the seller