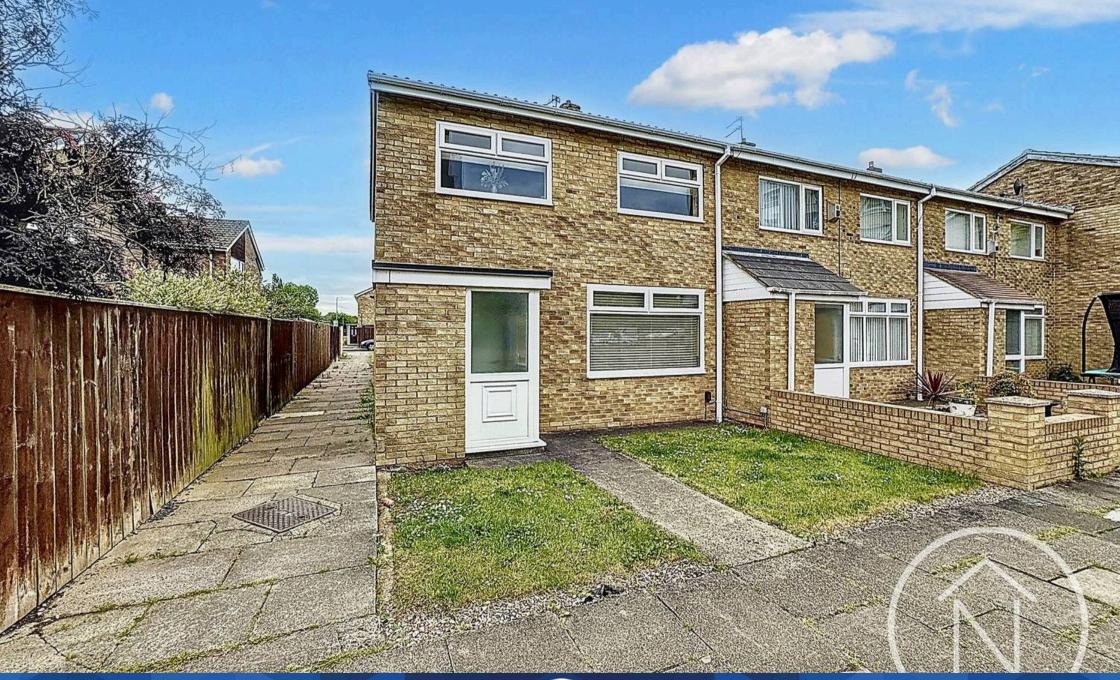

### 2 Sedgemoor Way, Billingham

Offers Invited Between £90,000 and £100,000

Presenting this three-bedroom end-terrace property, Offered with no onward chain. Boasting a well-designed layout, the accommodation comprises a welcoming porch leading into a spacious lounge, a kitchen, a convenient ground floor WC, a landing area, a family bathroom, and three generously sized bedrooms.

Enhancing the comfort and cosiness of this home are the UPVC double glazing and gas central heating, providing efficient insulation and warmth throughout. The property's garden to the rear offers a tranquil outdoor space to relax and unwind.