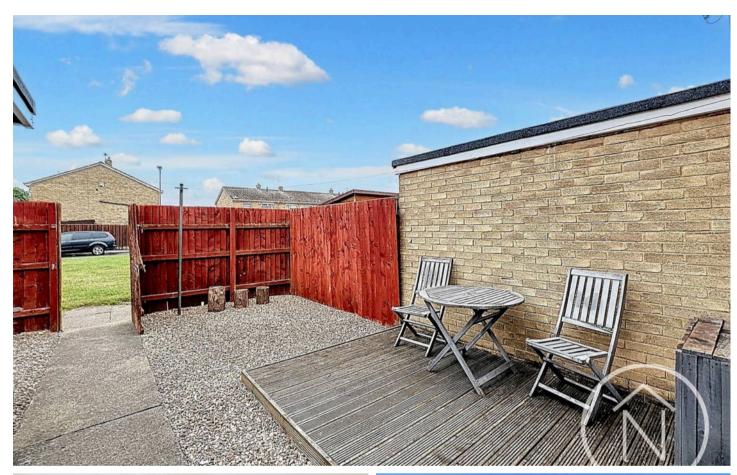

Enhancing the comfort and cosiness of this home are the UPVC double glazing and gas central heating, providing efficient insulation and warmth throughout. The property's garden to the rear offers a tranquil outdoor space to relax and unwind.