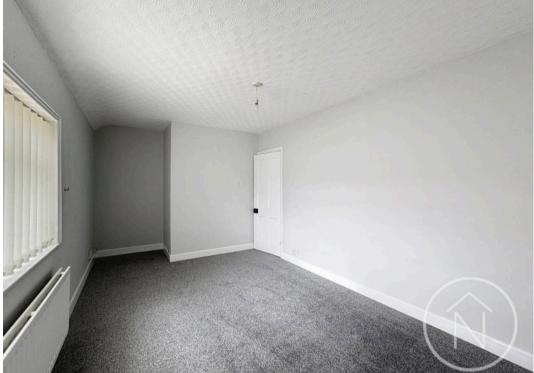

### Bedroom One

9' 7" x 18' 1" (2.92m x 5.50m)

#### Bedroom Two

0

10' 4" x 11' 3" (3.14m x 3.43m)