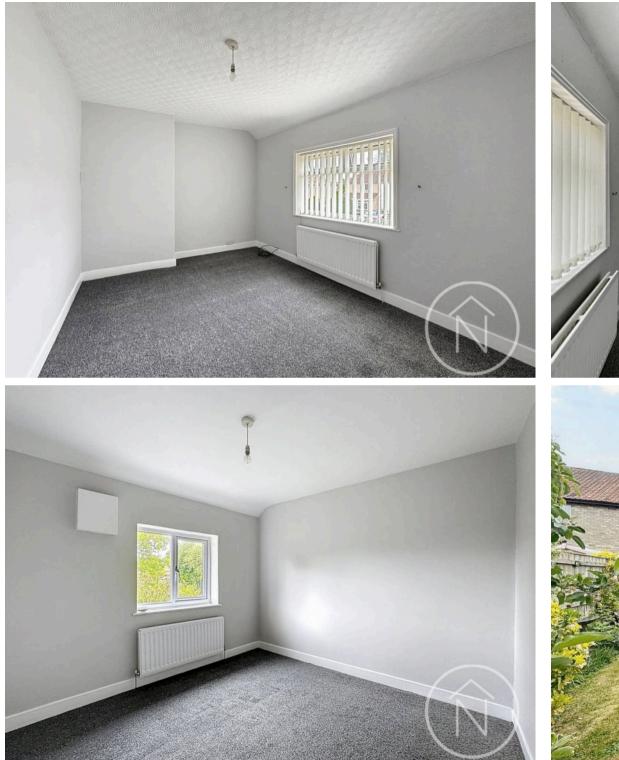

### Bedroom One

9' 7" x 18' 1" (2.92m x 5.50m)

#### Bedroom Two

0

10' 4" x 11' 3" (3.14m x 3.43m)