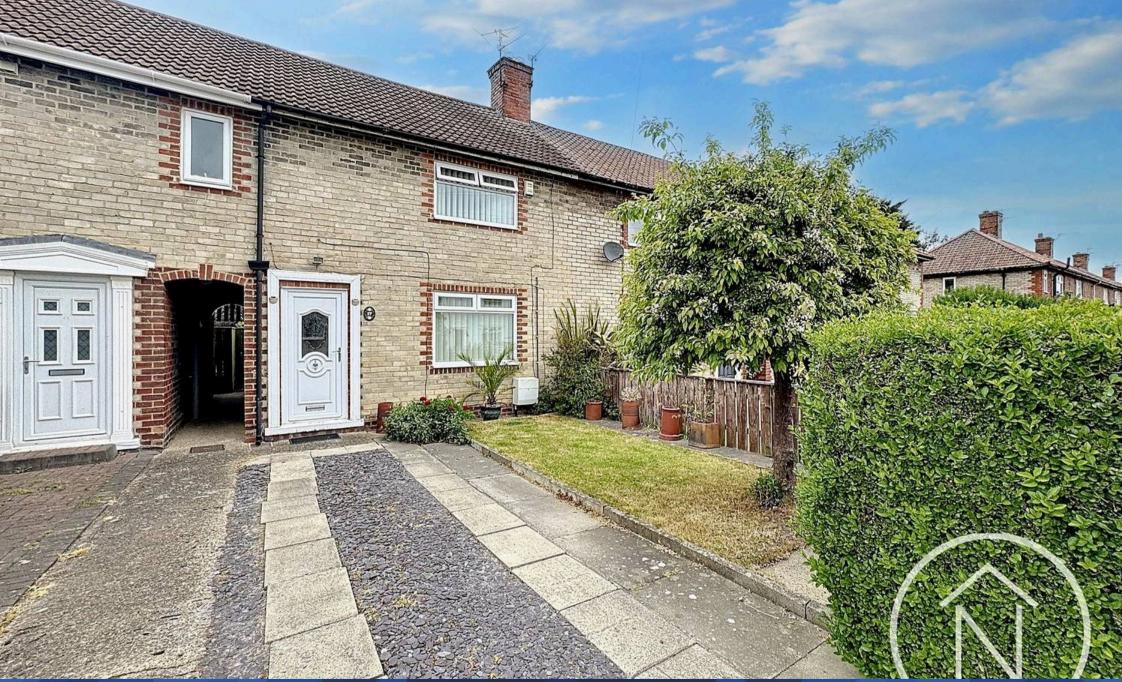

Cheviot Crescent, Billingham - TS23 2PR

In Excess of £110,000

# 17 Cheviot Crescent

## Billingham

Presenting this delightful two-bedroom mid-terrace gem, this property is an ideal choice for first-time buyers seeking a charming home without an onward chain. Step into a modern interior that is impeccably presented throughout, offering a harmonious blend of comfort and style. The accommodation is thoughtfully laid out and comprises an inviting entrance hall, a cosy lounge, a functional kitchen, a convenient ground floor WC, a landing, a modern bathroom, and two generously sized double bedrooms. Boasting a driveway and a garden to the rear, this property ensures ample space for outdoor relaxation and entertaining. Furthermore, benefits from the practical features of UPVC double glazing and gas central heating, providing a warm and energy-efficient living environment all year round.

#### DRIVEWAY

1 Parking Space

Total area: approx. 70.9 sq. metres (763.4 sq. feet)