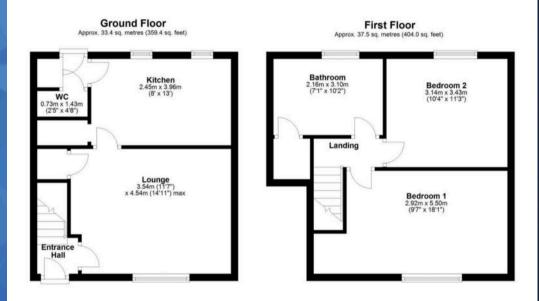

#### Entrance Hall

**Lounge** 11' 7" x 14' 11" (3.54m x 4.54m)

**Kitchen** 8' 0" x 13' 0" (2.45m x 3.96m)

**Ground Floor Wc** 2' 5" x 4' 8" (0.73m x 1.43m)

Landing

Bathroom 7' 1" x 10' 2" (2.16m x 3.10m)

### Bedroom One

9' 7" x 18' 1" (2.92m x 5.50m)

#### Bedroom Two

0

10' 4" x 11' 3" (3.14m x 3.43m)