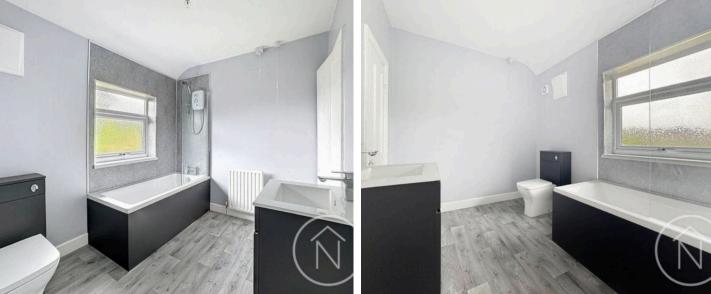

#### Entrance Hall

**Lounge** 11' 7" x 14' 11" (3.54m x 4.54m)

**Kitchen** 8' 0" x 13' 0" (2.45m x 3.96m)

**Ground Floor Wc** 2' 5" x 4' 8" (0.73m x 1.43m)

Landing

Bathroom 7' 1" x 10' 2" (2.16m x 3.10m)