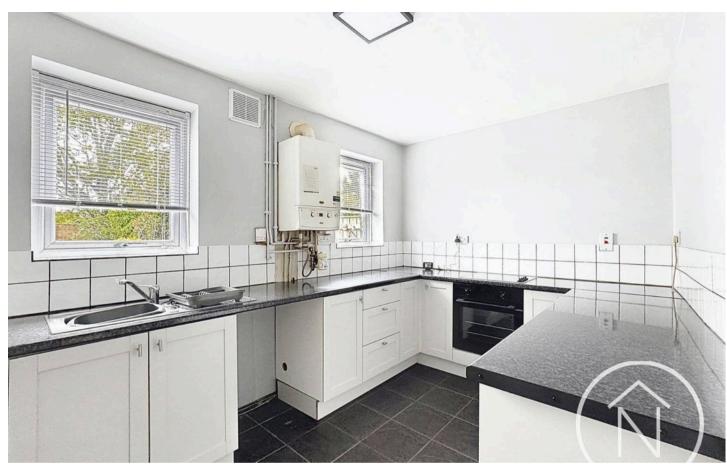

#### Entrance Hall

**Lounge** 11' 7" x 14' 11" (3.54m x 4.54m)

**Kitchen** 8' 0" x 13' 0" (2.45m x 3.96m)

**Ground Floor Wc** 2' 5" x 4' 8" (0.73m x 1.43m)

Landing

Bathroom 7' 1" x 10' 2" (2.16m x 3.10m)