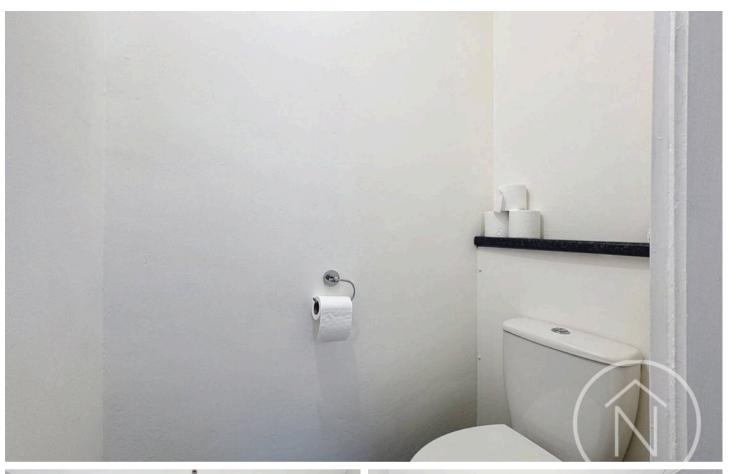

#### Entrance Hall

**Lounge** 11' 7" x 14' 11" (3.54m x 4.54m)

**Kitchen** 8' 0" x 13' 0" (2.45m x 3.96m)

**Ground Floor Wc** 2' 5" x 4' 8" (0.73m x 1.43m)

Landing

Bathroom 7' 1" x 10' 2" (2.16m x 3.10m)