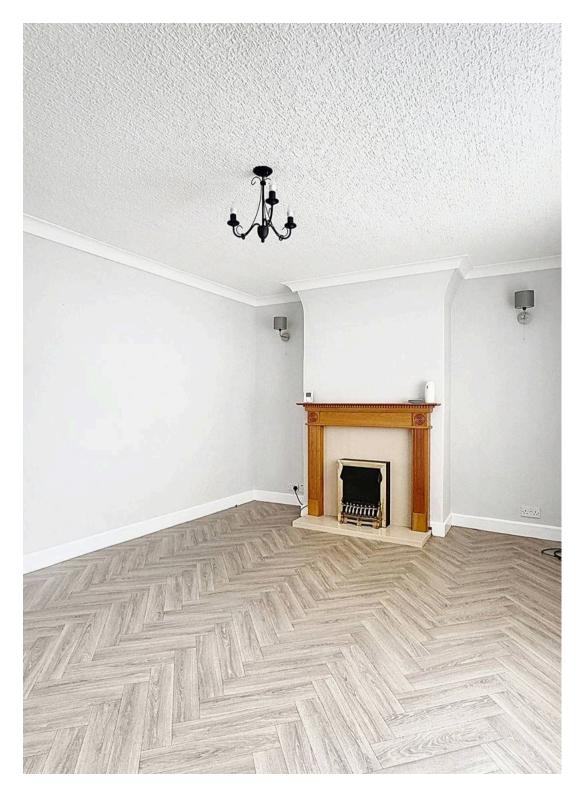

#### Entrance Hall

**Lounge** 11' 7" x 14' 11" (3.54m x 4.54m)

**Kitchen** 8' 0" x 13' 0" (2.45m x 3.96m)

**Ground Floor Wc** 2' 5" x 4' 8" (0.73m x 1.43m)

Landing

Bathroom 7' 1" x 10' 2" (2.16m x 3.10m)