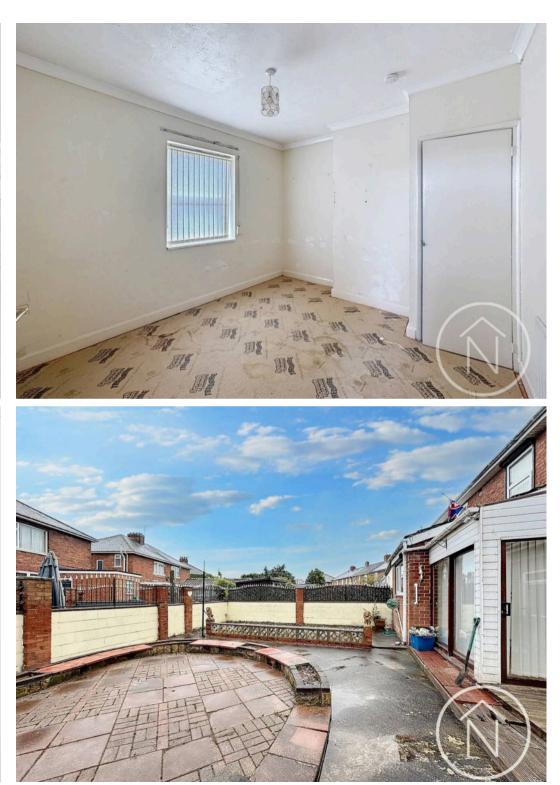

## Billingham

Offers Invited Between £100,000 and £110,000

Extended three-bedroom semi-detached property, offered to the market with no onward chain. In need of some refurbishment, this home presents a fantastic opportunity for those looking to put their own stamp on a property. The accommodation is well laid out and comprises an entrance hall leading to a spacious lounge with a bay window, a dining room perfect for family gatherings, a kitchen and conservatory. Additional features include a utility room, ground floor WC, a landing area leading to a modern bathroom, and three generously sized bedrooms. The property benefits from a garden to the rear, providing ample outdoor space for entertaining or simply enjoying a breath of fresh air. Further enhancing the property are UPVC double glazing and gas central heating, ensuring comfort and energy efficiency all year round. The property also includes a garage and a driveway, offering convenient off-road parking.

Bathroom 7' 3" x 5' 10" (2.20m x 1.77m)

**Bedroom One** 13' 0" x 9' 10" (3.97m x 3.00m)

**Bedroom Two** 10' 4" x 12' 0" (3.16m x 3.67m)

**Bedroom Three** 9' 9" x 8' 1" (2.96m x 2.46m)

GARDEN

GARAGE

Single Garage