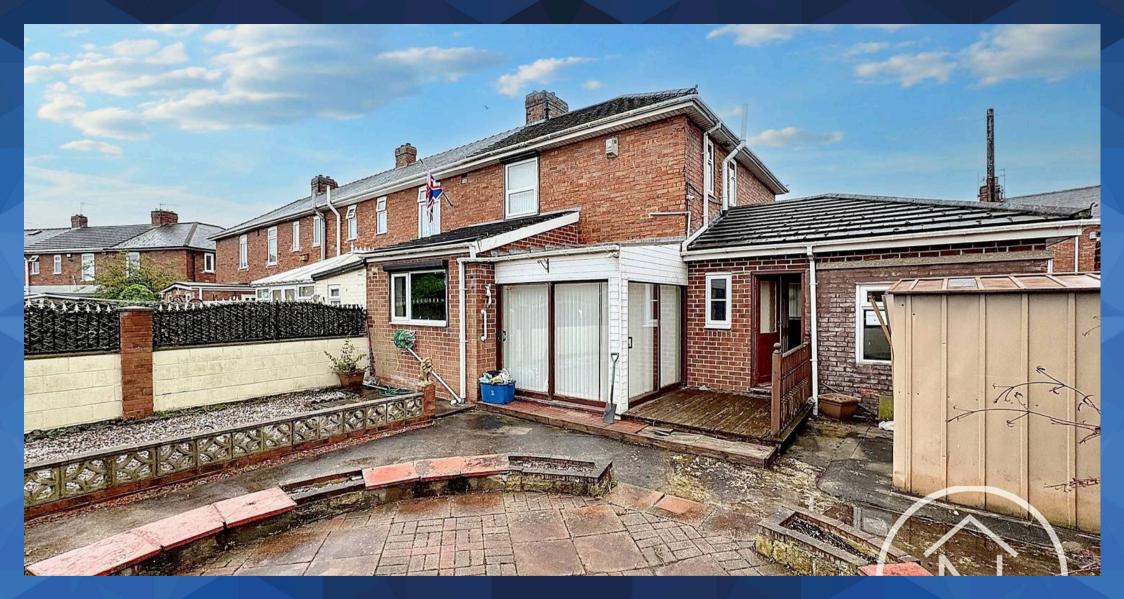

## Billingham

Offers Invited Between £100,000 and £110,000

Extended three-bedroom semi-detached property, offered to the market with no onward chain. In need of some refurbishment, this home presents a fantastic opportunity for those looking to put their own stamp on a property. The accommodation is well laid out and comprises an entrance hall leading to a spacious lounge with a bay window, a dining room perfect for family gatherings, a kitchen and conservatory. Additional features include a utility room, ground floor WC, a landing area leading to a modern bathroom, and three generously sized bedrooms. The property benefits from a garden to the rear, providing ample outdoor space for entertaining or simply enjoying a breath of fresh air. Further enhancing the property are UPVC double glazing and gas central heating, ensuring comfort and energy efficiency all year round. The property also includes a garage and a driveway, offering convenient off-road parking.

Bathroom 7' 3" x 5' 10" (2.20m x 1.77m)

**Bedroom One** 13' 0" x 9' 10" (3.97m x 3.00m)

**Bedroom Two** 10' 4" x 12' 0" (3.16m x 3.67m)

**Bedroom Three** 9' 9" x 8' 1" (2.96m x 2.46m)

GARDEN

GARAGE

Single Garage