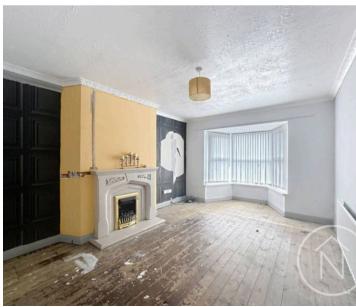

Council Tax band: A Tenure: Freehold EPC Energy Efficiency Rating: D EPC Environmental Impact Rating: D

Entrance Hall 16' 5" x 5' 10" (5.00m x 1.79m)

Lounge 19' 4" x 11' 11" (5.90m x 3.62m)

**Dining Room** 6' 9" x 18' 2" (2.06m x 5.54m)