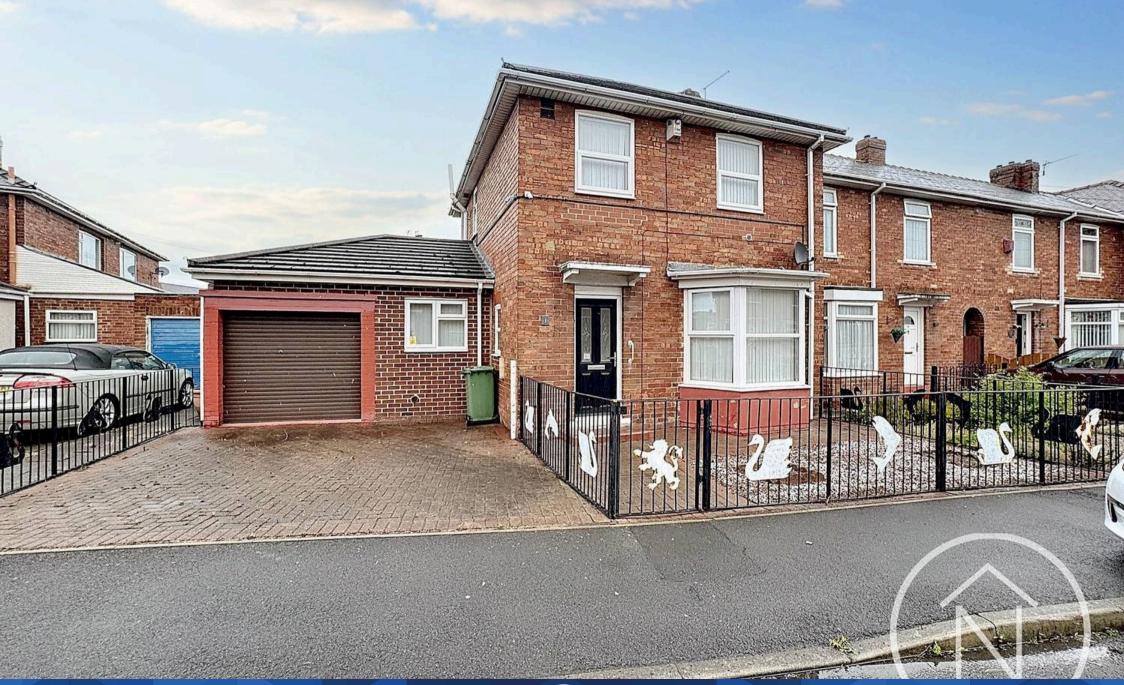

Devon Crescent, Billingham - TS23 4BS

Offers Invited Between £100,000 And £110,000

## Billingham

Offers Invited Between £100,000 and £110,000

Extended three-bedroom semi-detached property, offered to the market with no onward chain. In need of some refurbishment, this home presents a fantastic opportunity for those looking to put their own stamp on a property. The accommodation is well laid out and comprises an entrance hall leading to a spacious lounge with a bay window, a dining room perfect for family gatherings, a kitchen and conservatory. Additional features include a utility room, ground floor WC, a landing area leading to a modern bathroom, and three generously sized bedrooms. The property benefits from a garden to the rear, providing ample outdoor space for entertaining or simply enjoying a breath of fresh air. Further enhancing the property are UPVC double glazing and gas central heating, ensuring comfort and energy efficiency all year round. The property also includes a garage and a driveway, offering convenient off-road parking.

DRIVEWAY

2 Parking Spaces

Total area: approx. 117.3 sq. metres (1262.9 sq. feet)