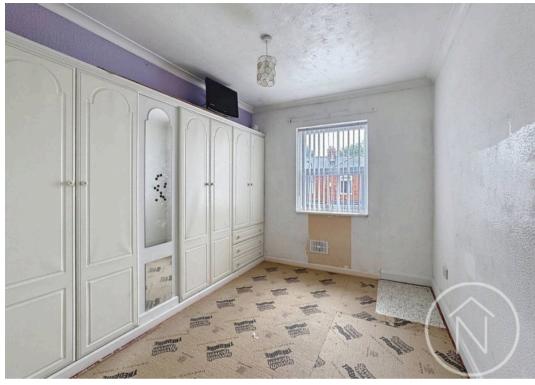

Bathroom 7' 3" x 5' 10" (2.20m x 1.77m)

**Bedroom One** 13' 0" x 9' 10" (3.97m x 3.00m)

**Bedroom Two** 10' 4" x 12' 0" (3.16m x 3.67m)

**Bedroom Three** 9' 9" x 8' 1" (2.96m x 2.46m)

GARDEN

GARAGE

Single Garage