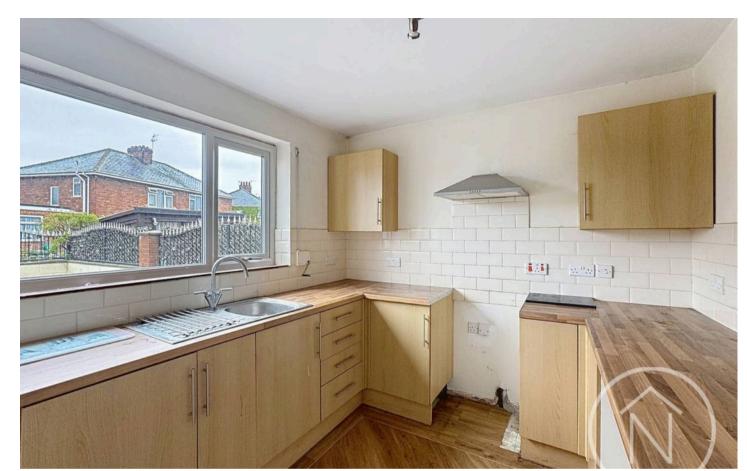

**Kitchen** 8' 9" x 10' 2" (2.67m x 3.10m)

**Conservatory** 7' 9" x 7' 9" (2.37m x 2.37m)

**Utility** 8' 3" x 6' 9" (2.51m x 2.07m)

**Ground Floor Wc** 7' 6" x 3' 11" (2.29m x 1.20m)

Landing 5' 11" x 8' 0" (1.80m x 2.44m)