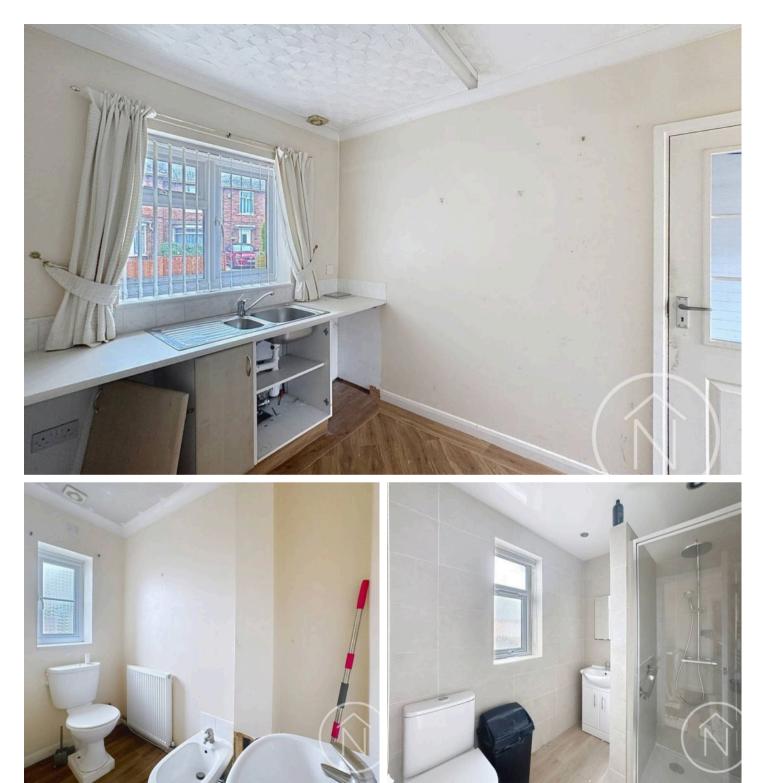

**Kitchen** 8' 9" x 10' 2" (2.67m x 3.10m)

**Conservatory** 7' 9" x 7' 9" (2.37m x 2.37m)

**Utility** 8' 3" x 6' 9" (2.51m x 2.07m)

**Ground Floor Wc** 7' 6" x 3' 11" (2.29m x 1.20m)

Landing 5' 11" x 8' 0" (1.80m x 2.44m)

Bathroom 7' 3" x 5' 10" (2.20m x 1.77m)

**Bedroom One** 13' 0" x 9' 10" (3.97m x 3.00m)

**Bedroom Two** 10' 4" x 12' 0" (3.16m x 3.67m)

**Bedroom Three** 9' 9" x 8' 1" (2.96m x 2.46m)

GARDEN

GARAGE

Single Garage