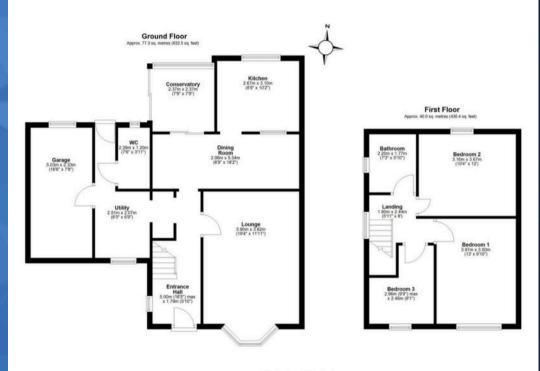

Council Tax band: A Tenure: Freehold EPC Energy Efficiency Rating: D EPC Environmental Impact Rating: D

Entrance Hall 16' 5" x 5' 10" (5.00m x 1.79m)

Lounge 19' 4" x 11' 11" (5.90m x 3.62m)

**Dining Room** 6' 9" x 18' 2" (2.06m x 5.54m)

**Kitchen** 8' 9" x 10' 2" (2.67m x 3.10m)

**Conservatory** 7' 9" x 7' 9" (2.37m x 2.37m)

**Utility** 8' 3" x 6' 9" (2.51m x 2.07m)

**Ground Floor Wc** 7' 6" x 3' 11" (2.29m x 1.20m)

Landing 5' 11" x 8' 0" (1.80m x 2.44m)

Bathroom 7' 3" x 5' 10" (2.20m x 1.77m)

**Bedroom One** 13' 0" x 9' 10" (3.97m x 3.00m)

**Bedroom Two** 10' 4" x 12' 0" (3.16m x 3.67m)

**Bedroom Three** 9' 9" x 8' 1" (2.96m x 2.46m)

GARDEN

GARAGE

Single Garage

DRIVEWAY

2 Parking Spaces

Total area: approx. 117.3 sq. metres (1262.9 sq. feet)