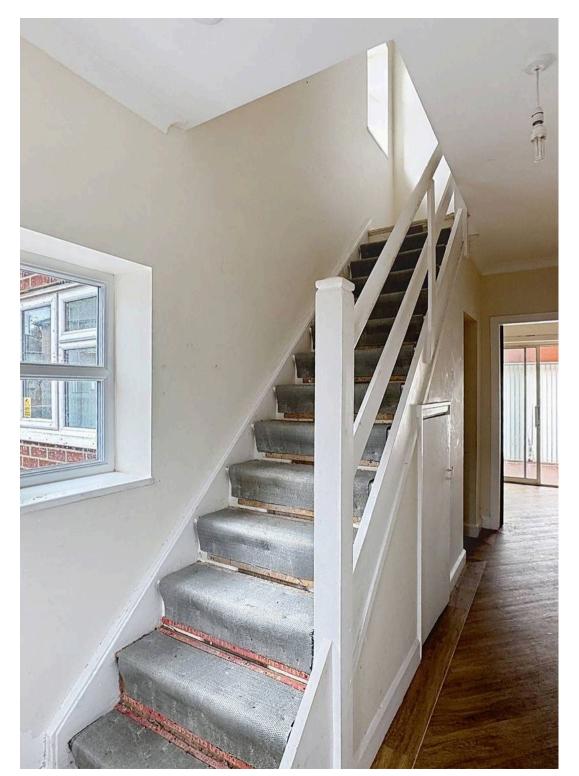

Council Tax band: A Tenure: Freehold EPC Energy Efficiency Rating: D EPC Environmental Impact Rating: D

Entrance Hall 16' 5" x 5' 10" (5.00m x 1.79m)

Lounge 19' 4" x 11' 11" (5.90m x 3.62m)

**Dining Room** 6' 9" x 18' 2" (2.06m x 5.54m)