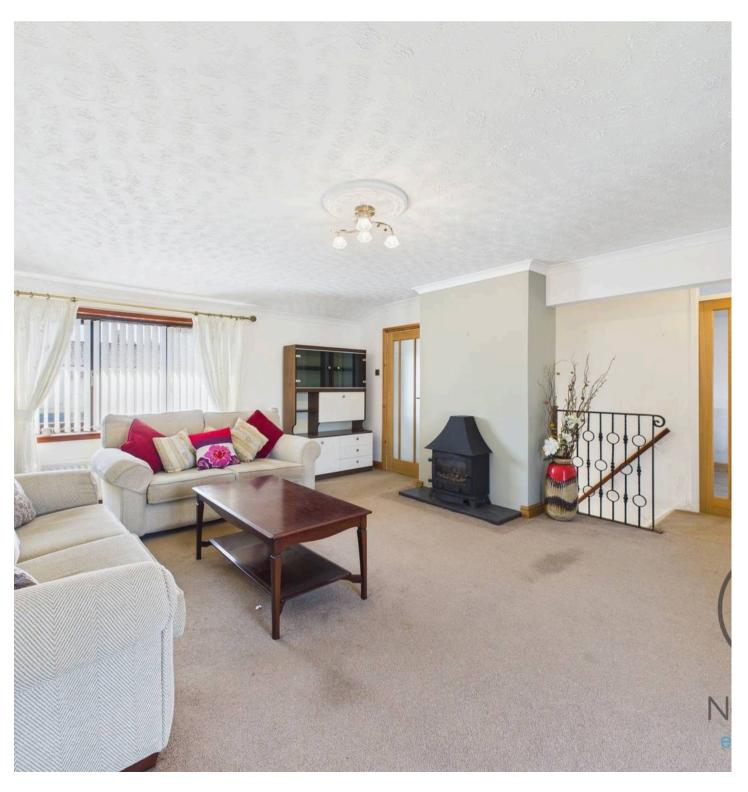

The property boasts a spacious lounge, perfect for relaxation, and a contemporary fitted kitchen/diner with sleek countertops and integrated appliances. French doors open onto a charming balcony, ideal for al-fresco dining and overlooking the rear garden—a delightful space for outdoor gatherings and recreation.

### Lounge

14'6" x 18'8" (4.42 x 5.71 m)