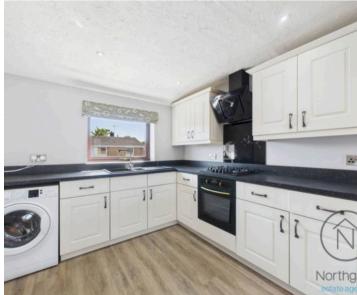

The property boasts a spacious lounge, perfect for relaxation, and a contemporary fitted kitchen/diner with sleek countertops and integrated appliances. French doors open onto a charming balcony, ideal for al-fresco dining and overlooking the rear garden—a delightful space for outdoor gatherings and recreation.

### Kitchen/Diner

8'2" x 18'9" (2.51 x 5.74 m)