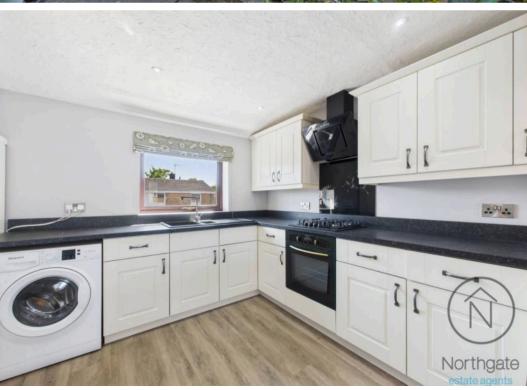

The property boasts a spacious lounge, perfect for relaxation, and a contemporary fitted kitchen/diner with sleek countertops and integrated appliances. French doors open onto a charming balcony, ideal for al-fresco dining and overlooking the rear garden—a delightful space for outdoor gatherings and recreation.

### Kitchen/Diner

8'2" x 18'9" (2.51 x 5.74 m)