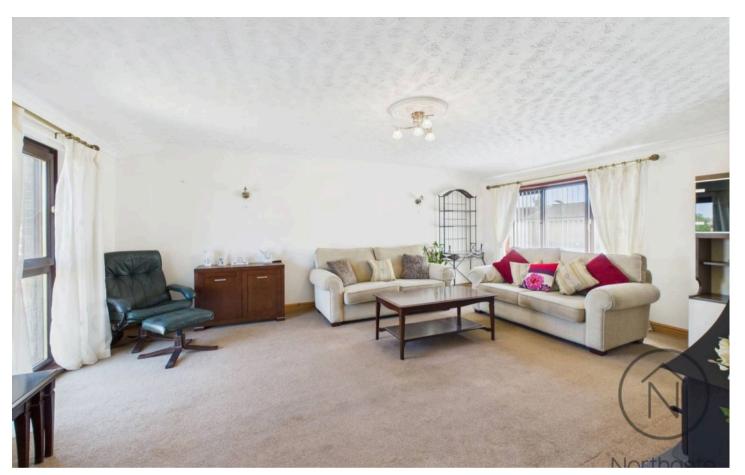

The property boasts a spacious lounge, perfect for relaxation, and a contemporary fitted kitchen/diner with sleek countertops and integrated appliances. French doors open onto a charming balcony, ideal for al-fresco dining and overlooking the rear garden—a delightful space for outdoor gatherings and recreation.

### Lounge

14'6" x 18'8" (4.42 x 5.71 m)