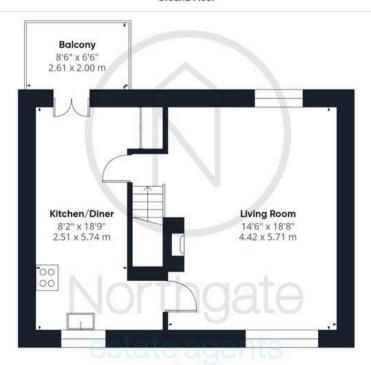

## Hallway

2'5" x 8'6" (0.75 x 2.61 m)

### Bathroom

10'1" x 4'9" (3.08 x 1.46 m)

### Bedroom 1

9'11" x 11'5" (3.03 x 3.50 m)

### Bedroom 2

7'1" x 9'6" (2.16 x 2.89 m)

### Garage

8'0" x 19'5" (2.45 x 5.93 m)

### Lounge

14'6" x 18'8" (4.42 x 5.71 m)

### Kitchen/Diner

8'2" x 18'9" (2.51 x 5.74 m)

### Balcony

8'6" x 6'6" (2.61 x 2.00 m)

FRONT GARDEN

REAR GARDEN

GARAGE

Single Garage

DRIVEWAY

1 Parking Space

**Ground Floor** 

Floor 1

### Approximate total area<sup>(1)</sup>

923 ft<sup>2</sup>

85.7 m<sup>2</sup>