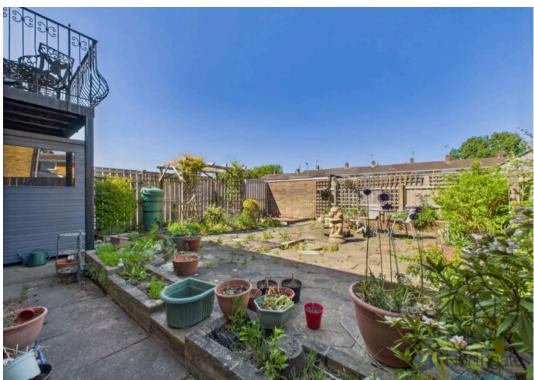

Externally: The outdoor space enhances the home with a meticulously maintained garden and a patio area, perfect for relaxing, hosting gatherings.

Council Tax band: A

Tenure: Freehold

- Immaculate Two Bedroom
- Modern fitted Kitchen/Diner with French Doors to Balcony over looking rear garden
- Spacious Lounge
- Modern Bathroom
- Single Garage with off street parking
- Energy Performance Certificate: E