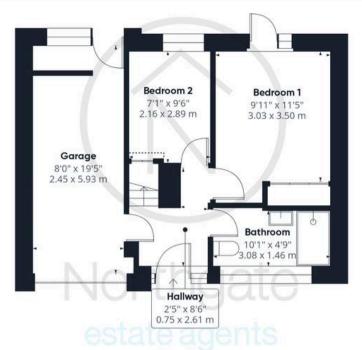

## Hallway

2'5" x 8'6" (0.75 x 2.61 m)

### Bathroom

10'1" x 4'9" (3.08 x 1.46 m)

### Bedroom 1

9'11" x 11'5" (3.03 x 3.50 m)

### Bedroom 2

7'1" x 9'6" (2.16 x 2.89 m)

### Garage

8'0" x 19'5" (2.45 x 5.93 m)