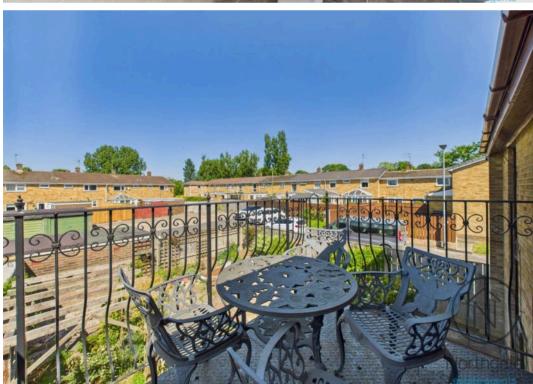

The property boasts a spacious lounge, perfect for relaxation, and a contemporary fitted kitchen/diner with sleek countertops and integrated appliances. French doors open onto a charming balcony, ideal for al-fresco dining and overlooking the rear garden—a delightful space for outdoor gatherings and recreation.

### Balcony

8'6" x 6'6" (2.61 x 2.00 m)

FRONT GARDEN

REAR GARDEN

GARAGE

Single Garage

DRIVEWAY

1 Parking Space