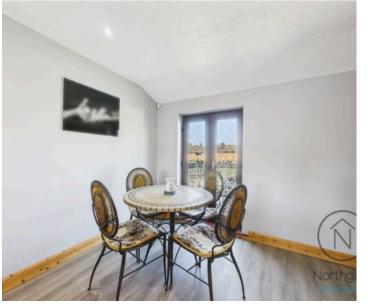

The property boasts a spacious lounge, perfect for relaxation, and a contemporary fitted kitchen/diner with sleek countertops and integrated appliances. French doors open onto a charming balcony, ideal for al-fresco dining and overlooking the rear garden—a delightful space for outdoor gatherings and recreation.

### Kitchen/Diner

8'2" x 18'9" (2.51 x 5.74 m)