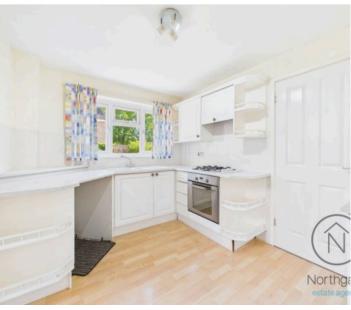

semi-detached home, situated in a sought-after residential area, is perfect for families and professionals alike. The property features a single garage and driveway, providing ample parking. Inside, the ground floor boasts a spacious lounge, a modern shower room with sleek fixtures, and a convenient downstairs WC.

Externally: The outdoor space is equally inviting, with a private, spacious garden ideal for relaxation, alfresco dining, or children's play. Blending comfort, style, and functionality, this home is a fantastic opportunity for those seeking a tranquil lifestyle with modern conveniences.

Council Tax band: B

Tenure: Freehold

- Semi Detached with Single Garage/ Driveway
- 3 Bedrooms
- Spacious Lounge
- Modern Shower Room
- Downstairs Wc
- Energy Performance Certificate: C







# Hallway

6'4" x 7'1" (1.93 x 2.17 m)

#### Wc

3'2" x 5'6" (0.97 x 1.68 m)

# Lounge/Diner

11'5" x 24'5" (3.48 x 7.46 m)

#### Kitchen

8'8" x 10'5" (2.64 x 3.20 m)

# Landing

6'1" x 9'1" (1.87 x 2.79 m)

#### Bedroom 1

9'10" x 13'7" (3.01 x 4.16 m)

#### Bedroom 2

11'4" x 10'6" (3.46 x 3.20 m)

# Bedroom 3

8'0" x 8'4" (2.46 x 2.56 m

# Bathroom

6'7" x 6'0" (2.03 x 1.84 m)

# Garage

8'2" x 16'1" (2.50 x 4.92 m)



FRONT GARDEN

REAR GARDEN

GARAGE

Single Garage

DRIVEWAY

1 Parking Space

















# Approximate total area<sup>(1)</sup>

970 ft<sup>2</sup> 90.3 m<sup>2</sup>

Bedroom 3
8'0" x 8'4"
2.46 x 2.56 m

(1) Excluding balconies and terraces

While every attempt has been made to ensure accuracy, all measurements are approximate, not to scale. This floor plan is for