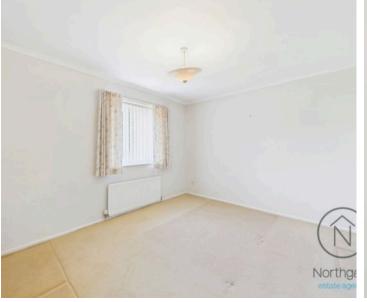

#### Bedroom 1

9'10" x 13'7" (3.01 x 4.16 m)

#### Bedroom 2

11'4" x 10'6" (3.46 x 3.20 m)

# Bedroom 3

8'0" x 8'4" (2.46 x 2.56 m