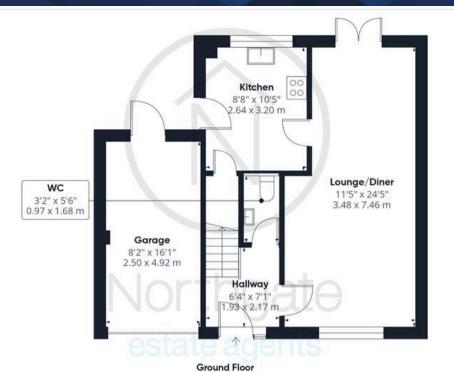

# Hallway

6'4" x 7'1" (1.93 x 2.17 m)

#### Wc

3'2" x 5'6" (0.97 x 1.68 m)

# Lounge/Diner

11'5" x 24'5" (3.48 x 7.46 m)

#### Kitchen

8'8" x 10'5" (2.64 x 3.20 m)

# Garage

8'2" x 16'1" (2.50 x 4.92 m)

FRONT GARDEN

REAR GARDEN

GARAGE

Single Garage

DRIVEWAY

1 Parking Space