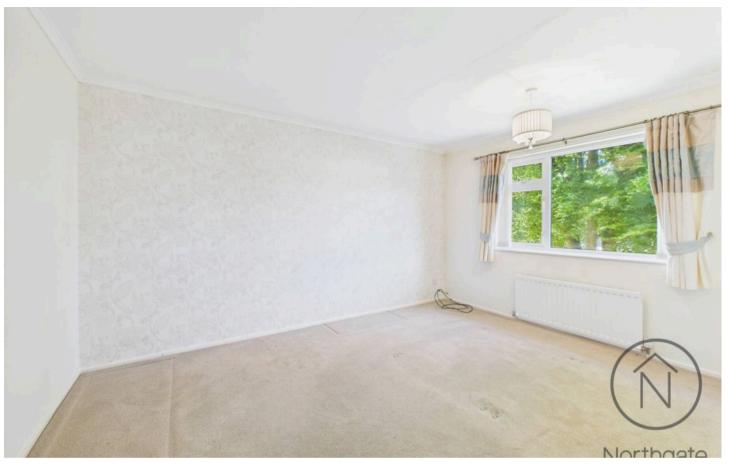

#### Bedroom 1

9'10" x 13'7" (3.01 x 4.16 m)

#### Bedroom 2

11'4" x 10'6" (3.46 x 3.20 m)

# Bedroom 3

8'0" x 8'4" (2.46 x 2.56 m