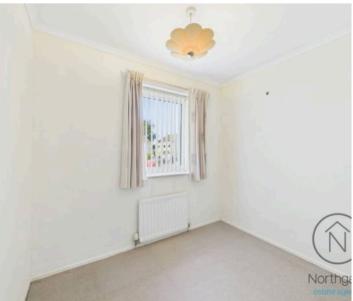

#### Bedroom 1

9'10" x 13'7" (3.01 x 4.16 m)

#### Bedroom 2

11'4" x 10'6" (3.46 x 3.20 m)

# Bedroom 3

8'0" x 8'4" (2.46 x 2.56 m