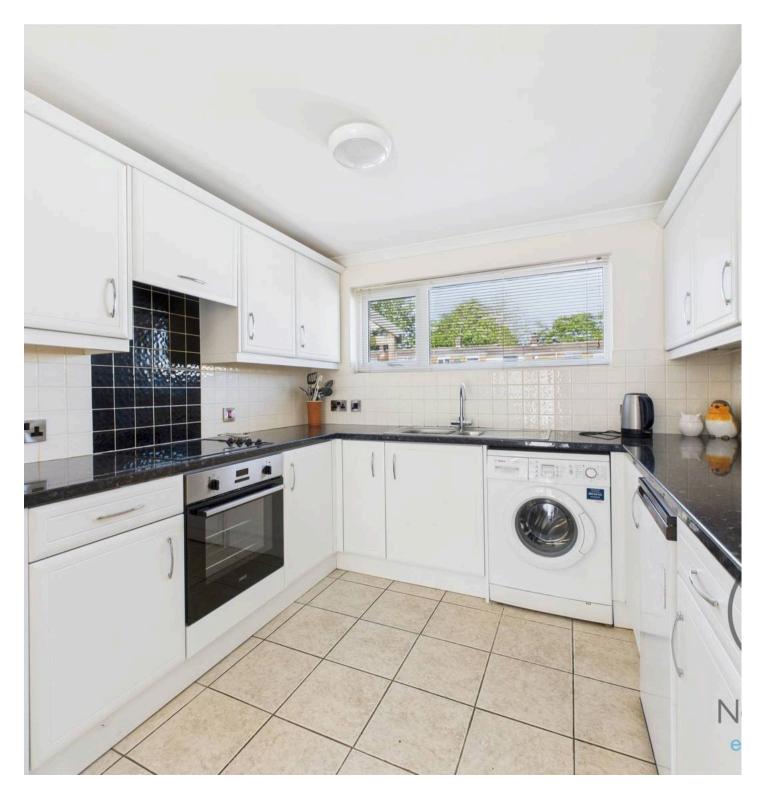

The ground floor features a generous lounge with a stylish feature fireplace and patio doors opening onto the rear garden, bringing in plenty of natural light. The kitchen and dining area is fitted with units and integrated appliances, creating a bright and functional space for everyday living. A ground floor WC adds further convenience.

#### Kitchen/Diner:

9'0" x 13'7" (2.76 x 4.16 m)