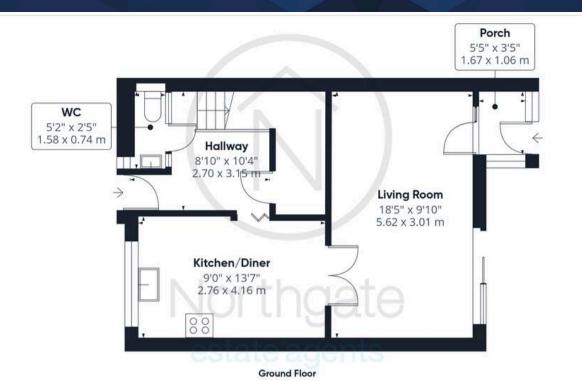

# Hallway:

8'10" x 10'4" (2.70 x 3.15 m)

## WC:

5'2" x 2'5" (1.58 x 0.74 m)

#### Kitchen/Diner:

9'0" x 13'7" (2.76 x 4.16 m)

# Living Room:

18'5" x 9'10" (5.62 x 3.01 m)

## Porch:

5'5" x 3'5" (1.67 x 1.06 m)