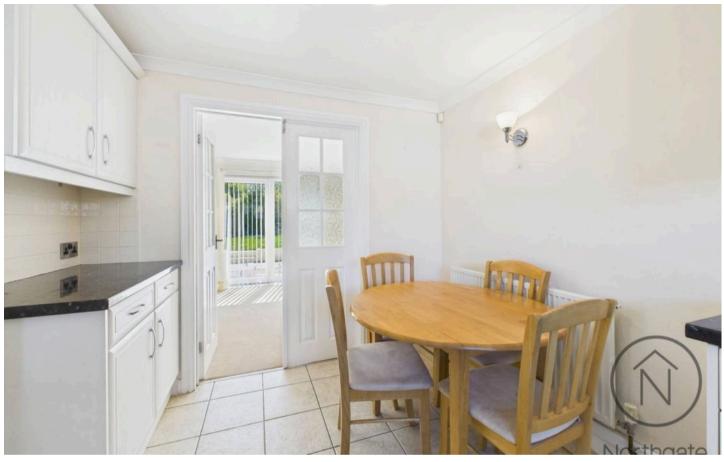

The ground floor features a generous lounge with a stylish feature fireplace and patio doors opening onto the rear garden, bringing in plenty of natural light. The kitchen and dining area is fitted with units and integrated appliances, creating a bright and functional space for everyday living. A ground floor WC adds further convenience.

#### Kitchen/Diner:

9'0" x 13'7" (2.76 x 4.16 m)