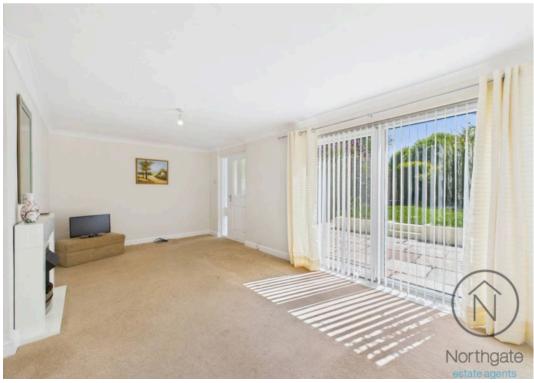

The ground floor features a generous lounge with a stylish feature fireplace and patio doors opening onto the rear garden, bringing in plenty of natural light. The kitchen and dining area is fitted with units and integrated appliances, creating a bright and functional space for everyday living. A ground floor WC adds further convenience.