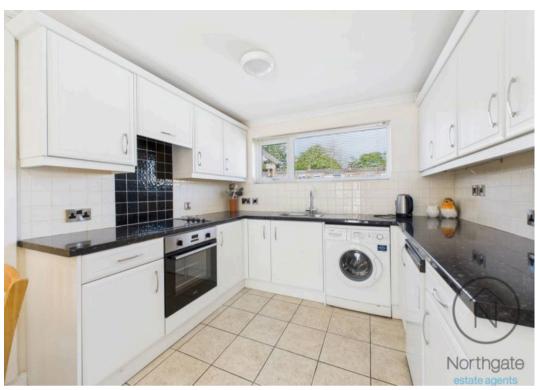

The ground floor features a generous lounge with a stylish feature fireplace and patio doors opening onto the rear garden, bringing in plenty of natural light. The kitchen and dining area is fitted with units and integrated appliances, creating a bright and functional space for everyday living. A ground floor WC adds further convenience.

#### Kitchen/Diner:

9'0" x 13'7" (2.76 x 4.16 m)