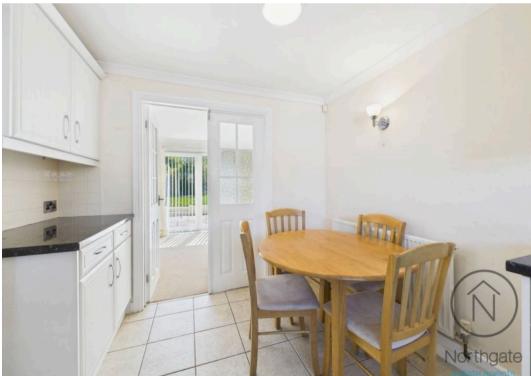

The ground floor features a generous lounge with a stylish feature fireplace and patio doors opening onto the rear garden, bringing in plenty of natural light. The kitchen and dining area is fitted with units and integrated appliances, creating a bright and functional space for everyday living. A ground floor WC adds further convenience.

#### Kitchen/Diner:

9'0" x 13'7" (2.76 x 4.16 m)