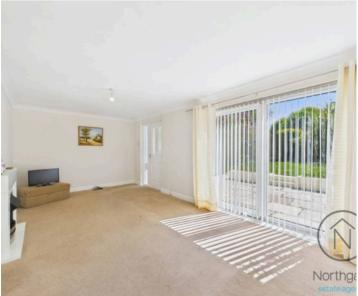

The ground floor features a generous lounge with a stylish feature fireplace and patio doors opening onto the rear garden, bringing in plenty of natural light. The kitchen and dining area is fitted with units and integrated appliances, creating a bright and functional space for everyday living. A ground floor WC adds further convenience.

# Living Room:

18'5" x 9'10" (5.62 x 3.01 m)