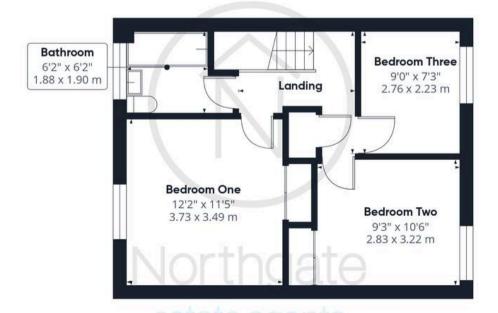

#### First Floor

## Bedroom One:

12'2" x 11'5" (3.73 x 3.49 m)

#### Bedroom Two:

9'3" x 10'6" (2.83 x 3.22 m)

#### Bedroom Three:

9'0" x 7'3" (2.76 x 2.23 m)

#### Bathroom:

6'2" x 6'2" (1.88 x 1.90 m)

- Three Bedroom Mid Terrace For Sale With No Onward Chain
- Kitchen / Dining Room With Appliances
- Lounge With Feature Fire & Patio Door To Garden
- Ground Floor W.C. & First Floor Family Bathroom
- Courtyard with outbuilding storage and Garden with patio and lawn area.
- Energy performance rating: C