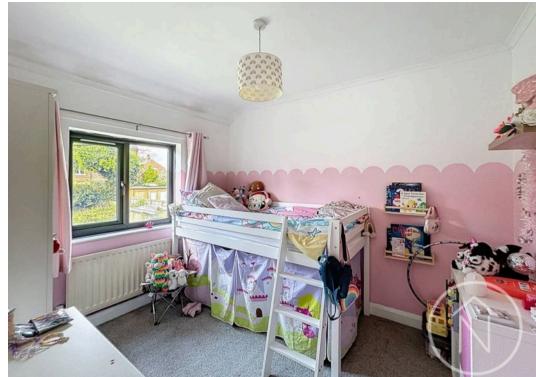

# Bedroom One

9' 2" x 14' 9" (2.80m x 4.50m)

# Bedroom Two

10' 2" x 8' 10" (3.10m x 2.70m)