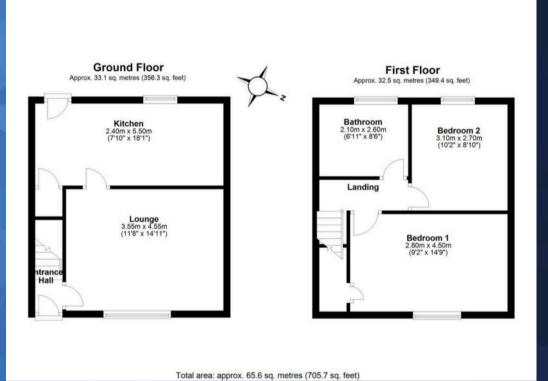

#### Entrance Hall

#### Lounge

11' 8" x 14' 11" (3.55m x 4.55m)

#### Kitchen/Diner

7' 10" x 18' 1" (2.40m x 5.50m)

# Landing

#### Bathroom

6' 11" x 8' 6" (2.10m x 2.60m)

# Bedroom One

9' 2" x 14' 9" (2.80m x 4.50m)

# Bedroom Two

10' 2" x 8' 10" (3.10m x 2.70m)