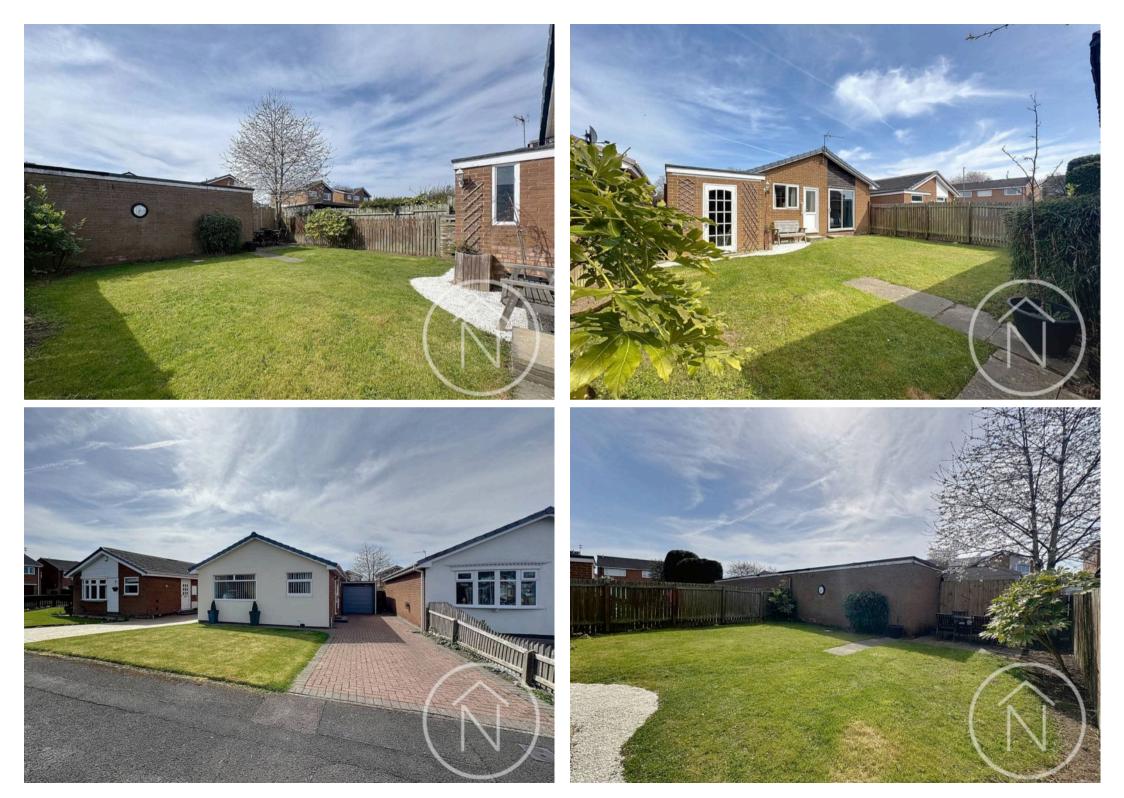

### GARDEN

GARAGE

Single Garage

DRIVEWAY

E

2 Parking Spaces

Total area: approx. 67.7 sq. metres (728.9 sq. feet)