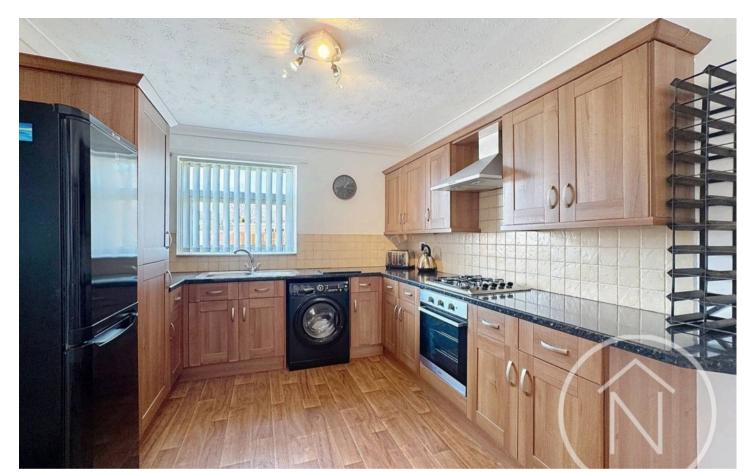

# Lounge

14' 11" x 9' 9" (4.54m x 2.97m)

**Kitchen/Diner** 18' 6" x 9' 10" (5.63m x 3.00m)

Bathroom 6' 2" x 6' 9" (1.87m x 2.06m)

**Bedroom One** 14' 8" x 9' 9" (4.47m x 2.97m)