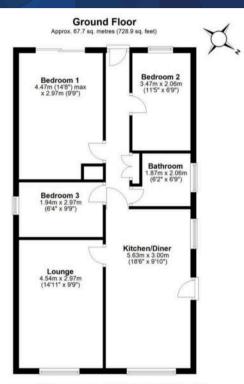

# Lounge

14' 11" x 9' 9" (4.54m x 2.97m)

**Kitchen/Diner** 18' 6" x 9' 10" (5.63m x 3.00m)

Bathroom 6' 2" x 6' 9" (1.87m x 2.06m)

**Bedroom One** 14' 8" x 9' 9" (4.47m x 2.97m)

#### Bedroom Two

11' 5" x 6' 9" (3.47m x 2.06m)

#### Bedroom Three

6' 4" x 9' 9" (1.94m x 2.97m)

### GARDEN

GARAGE

Single Garage

DRIVEWAY

E

2 Parking Spaces

Total area: approx. 67.7 sq. metres (728.9 sq. feet)