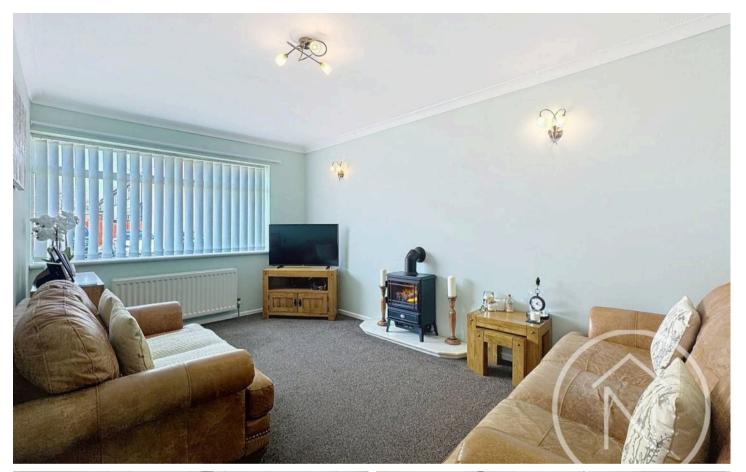

# Lounge

14' 11" x 9' 9" (4.54m x 2.97m)

**Kitchen/Diner** 18' 6" x 9' 10" (5.63m x 3.00m)

Bathroom 6' 2" x 6' 9" (1.87m x 2.06m)

**Bedroom One** 14' 8" x 9' 9" (4.47m x 2.97m)