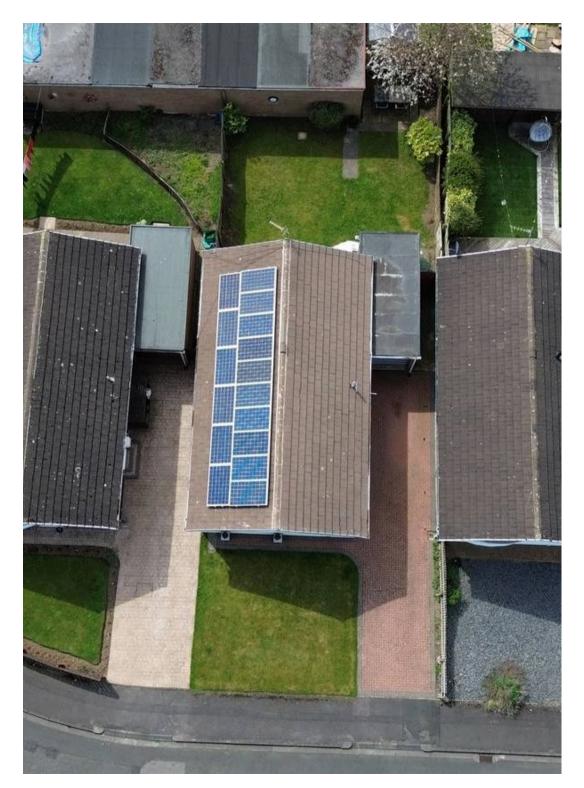

### Billingham

Nestled within the sought-after High Grange area of Billingham, this immaculate 3bedroom detached bungalow presents a prime opportunity for a discerning buyer seeking a blend of comfort and style. Boasting a well-designed layout, the property features a spacious lounge ideal for relaxation, a modern kitchen/diner perfect for culinary creations, a pristine bathroom for unwinding, and three generously sized bedrooms offering peaceful retreats. The property's enviable South West facing rear garden bathes the living spaces in natural light, creating a seamless indoor-outdoor flow that is perfect for entertaining or soaking up the sunshine. Additionally, the inclusion of solar panels ensures energy efficiency, while the convenience of a driveway and garage provides ample parking options for residents and guests alike. Evidencing its commitment to sustainability, the property boasts an outstanding EPC rating of A, highlighting its environmentally conscious design and construction.

### GARDEN

GARAGE

Single Garage

DRIVEWAY

E

2 Parking Spaces

Total area: approx. 67.7 sq. metres (728.9 sq. feet)