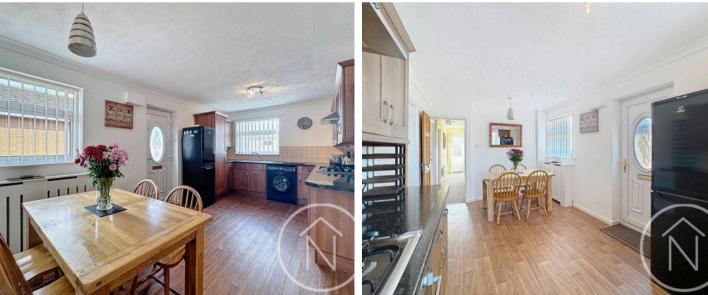

# Lounge

14' 11" x 9' 9" (4.54m x 2.97m)

**Kitchen/Diner** 18' 6" x 9' 10" (5.63m x 3.00m)

Bathroom 6' 2" x 6' 9" (1.87m x 2.06m)

**Bedroom One** 14' 8" x 9' 9" (4.47m x 2.97m)