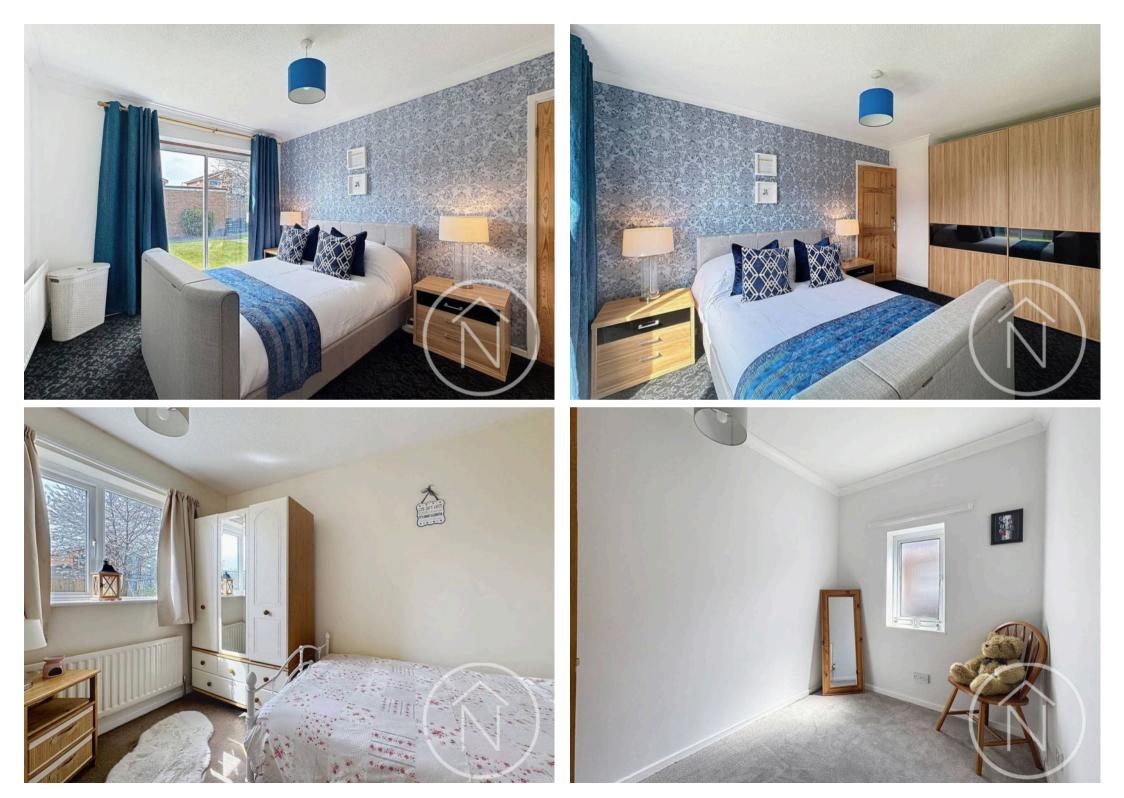

# Lounge

14' 11" x 9' 9" (4.54m x 2.97m)

**Kitchen/Diner** 18' 6" x 9' 10" (5.63m x 3.00m)

Bathroom 6' 2" x 6' 9" (1.87m x 2.06m)

**Bedroom One** 14' 8" x 9' 9" (4.47m x 2.97m)

#### Bedroom Two

11' 5" x 6' 9" (3.47m x 2.06m)

#### Bedroom Three

6' 4" x 9' 9" (1.94m x 2.97m)