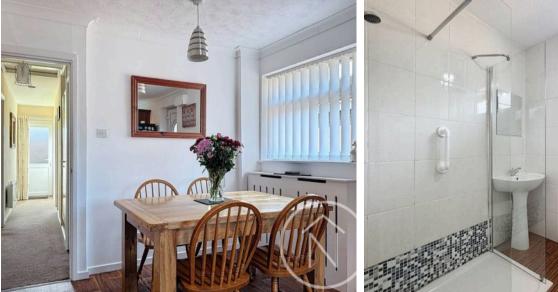

# Lounge

14' 11" x 9' 9" (4.54m x 2.97m)

**Kitchen/Diner** 18' 6" x 9' 10" (5.63m x 3.00m)

Bathroom 6' 2" x 6' 9" (1.87m x 2.06m)

**Bedroom One** 14' 8" x 9' 9" (4.47m x 2.97m)