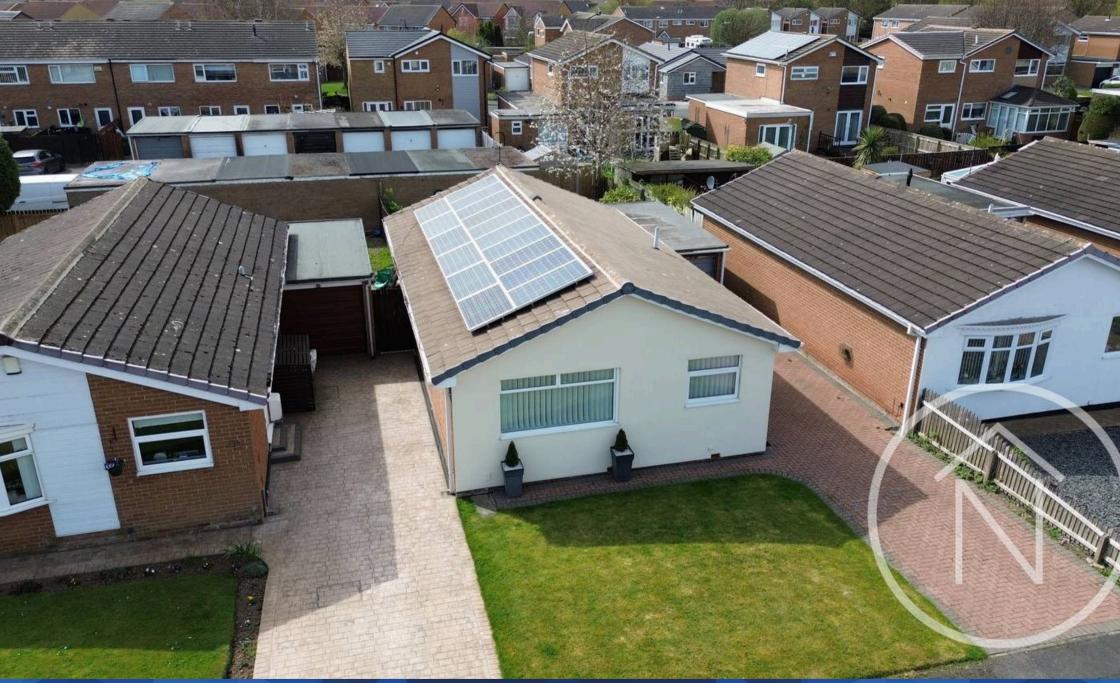

### Billingham

Nestled within the sought-after High Grange area of Billingham, this immaculate 3bedroom detached bungalow presents a prime opportunity for a discerning buyer seeking a blend of comfort and style. Boasting a well-designed layout, the property features a spacious lounge ideal for relaxation, a modern kitchen/diner perfect for culinary creations, a pristine bathroom for unwinding, and three generously sized bedrooms offering peaceful retreats. The property's enviable South West facing rear garden bathes the living spaces in natural light, creating a seamless indoor-outdoor flow that is perfect for entertaining or soaking up the sunshine. Additionally, the inclusion of solar panels ensures energy efficiency, while the convenience of a driveway and garage provides ample parking options for residents and guests alike. Evidencing its commitment to sustainability, the property boasts an outstanding EPC rating of A, highlighting its environmentally conscious design and construction.

### GARDEN

GARAGE

Single Garage

DRIVEWAY

E

2 Parking Spaces

Total area: approx. 67.7 sq. metres (728.9 sq. feet)