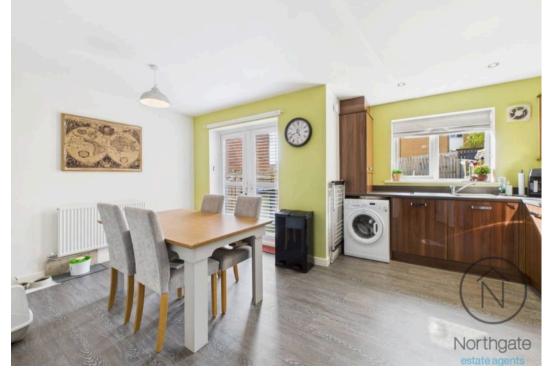

Hallway 16'0" x 6'6" (4.90 m x 1.98 m)

**W/c** 5'1" x 2'7" (1.57 m x 0.79 m)

**Lounge** 15'11" x 10'2" (4.87 m x 3.11 m)

**Kitchen/Diner** 9'5" x 17'1" (2.87 m x 5.22 m)

**Landing** 2'6" x 6'6" (0.78 m x 2.00 m)