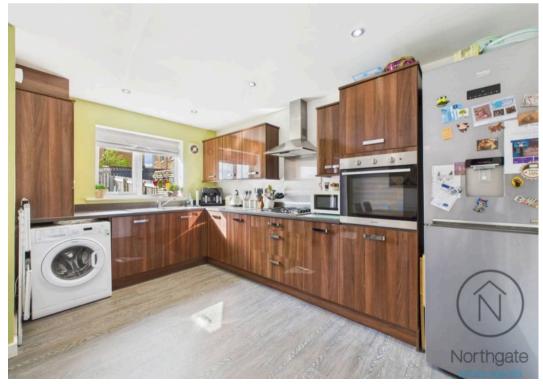

Hallway 16'0" x 6'6" (4.90 m x 1.98 m)

**W/c** 5'1" x 2'7" (1.57 m x 0.79 m)

**Lounge** 15'11" x 10'2" (4.87 m x 3.11 m)

**Kitchen/Diner** 9'5" x 17'1" (2.87 m x 5.22 m)

**Landing** 2'6" x 6'6" (0.78 m x 2.00 m)