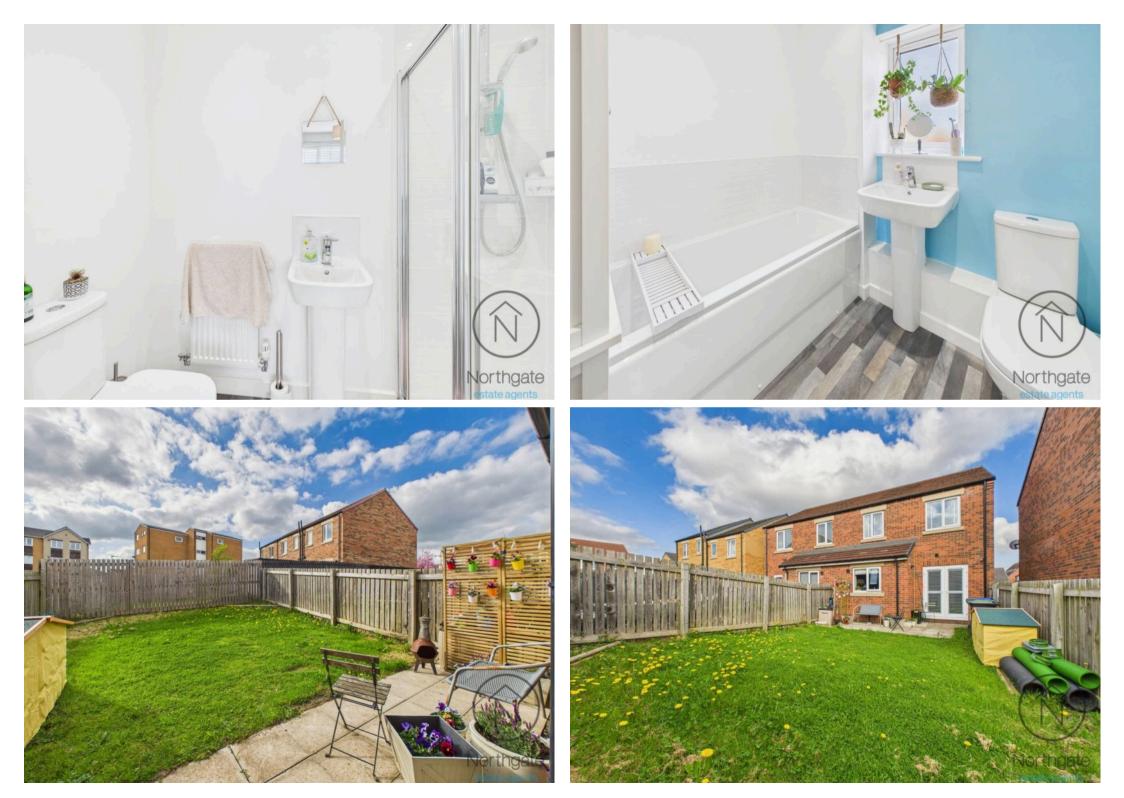

Heading upstairs, the property boasts a Master Bedroom with an En-Suite Shower Room, along with two additional well-proportioned bedrooms and a Family Bathroom.

Externally the property features a double allocated parking bay to the front, providing ample parking space, while the Rear Enclosed Garden with lawn, patio area.

#### REAR GARDEN

#### ALLOCATED PARKING

2 Parking Spaces