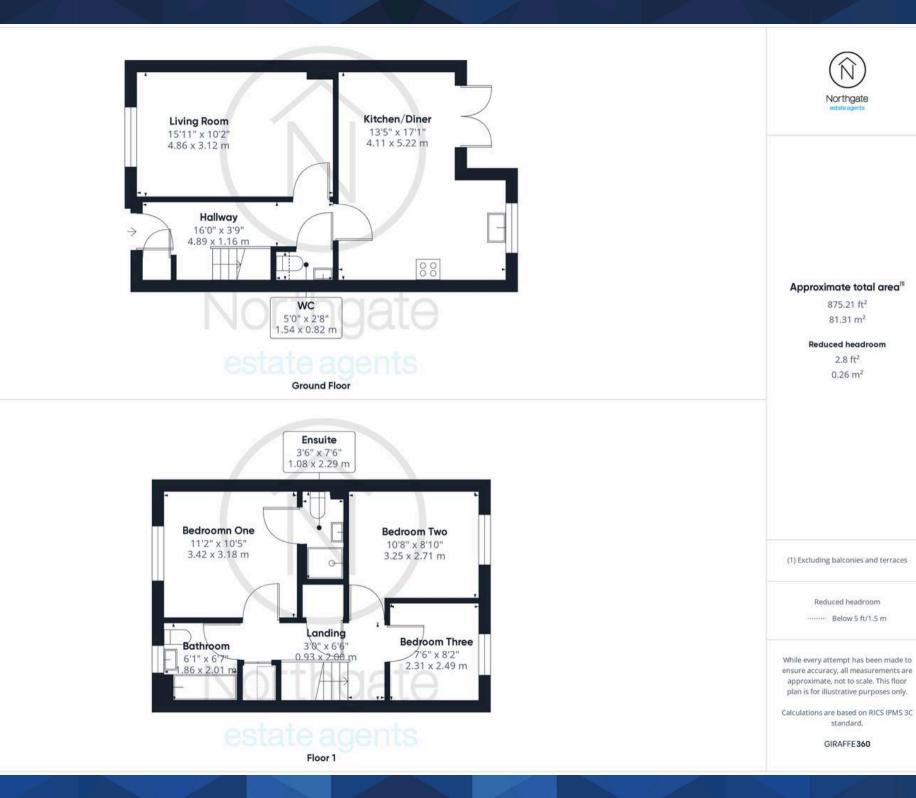

Hallway 16'0" x 6'6" (4.90 m x 1.98 m)

**W/c** 5'1" x 2'7" (1.57 m x 0.79 m)

**Lounge** 15'11" x 10'2" (4.87 m x 3.11 m)

**Kitchen/Diner** 9'5" x 17'1" (2.87 m x 5.22 m)

**Landing** 2'6" x 6'6" (0.78 m x 2.00 m)

**Bedroom 1** 11'2" x 10'1" (3.42 m x 3.09 m)

**En-suite** 3'7 x 7'6 (1.10.x 2.30m)

**Bedroom 2** 10'7" x 8'9" (3.25 m x 2.68 m)

**Bedroom 3** 7'5" x 8'1" (2.27 m x 2.47 m)

**Bathroom** 7'5 x 8'1 (2.27 x 2.47m)