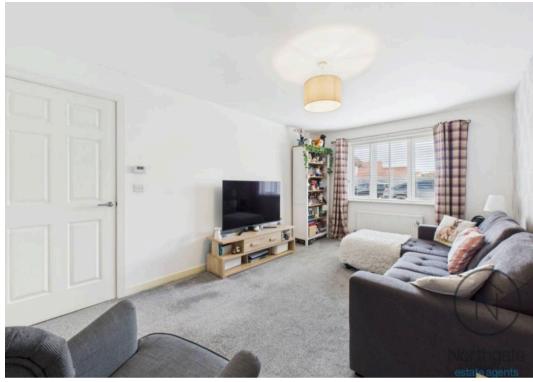

Hallway 16'0" x 6'6" (4.90 m x 1.98 m)

**W/c** 5'1" x 2'7" (1.57 m x 0.79 m)

**Lounge** 15'11" x 10'2" (4.87 m x 3.11 m)

**Kitchen/Diner** 9'5" x 17'1" (2.87 m x 5.22 m)

**Landing** 2'6" x 6'6" (0.78 m x 2.00 m)