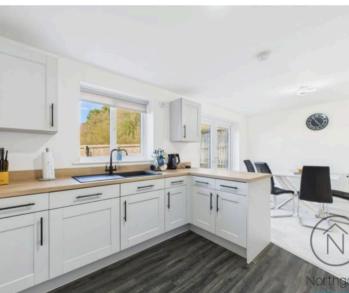

Step inside to a bright and airy interior that exudes warmth and sophistication. The spacious lounge provides an inviting retreat, ideal for both relaxation and entertaining. The modern kitchen/diner boasts sleek cabinetry, high-end appliances, and generous counter space—perfect for both culinary enthusiasts and social gatherings. A convenient utility room and WC complete the ground floor, adding to the home's practicality.

## Kitchen/Diner

17'2" x 10'1" (5.25 x 3.09 m)