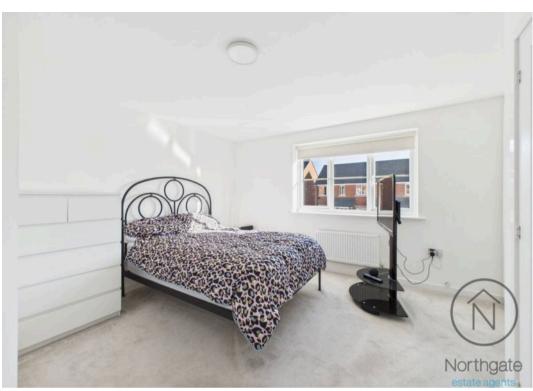

#### Bedroom 1

11'0" x 10'3" (3.37 x 3.14 m)

# Bedroom 2

9'3" x 12'4" (2.84 x 3.76 m)

#### Bedroom 3

9'3" x 9'5" (2.83 x 2.88 m)

#### Bedroom 4

7'2" x 9'6" (2.19 x 2.90 m)