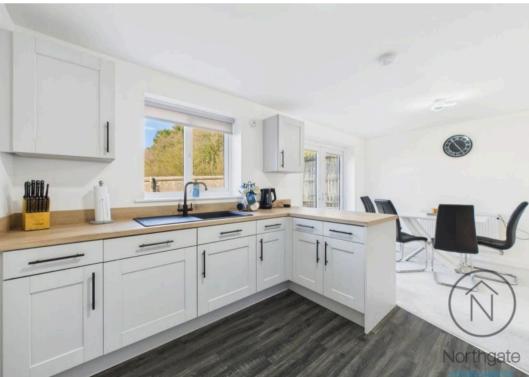

Step inside to a bright and airy interior that exudes warmth and sophistication. The spacious lounge provides an inviting retreat, ideal for both relaxation and entertaining. The modern kitchen/diner boasts sleek cabinetry, high-end appliances, and generous counter space—perfect for both culinary enthusiasts and social gatherings. A convenient utility room and WC complete the ground floor, adding to the home's practicality.

## Kitchen/Diner

17'2" x 10'1" (5.25 x 3.09 m)