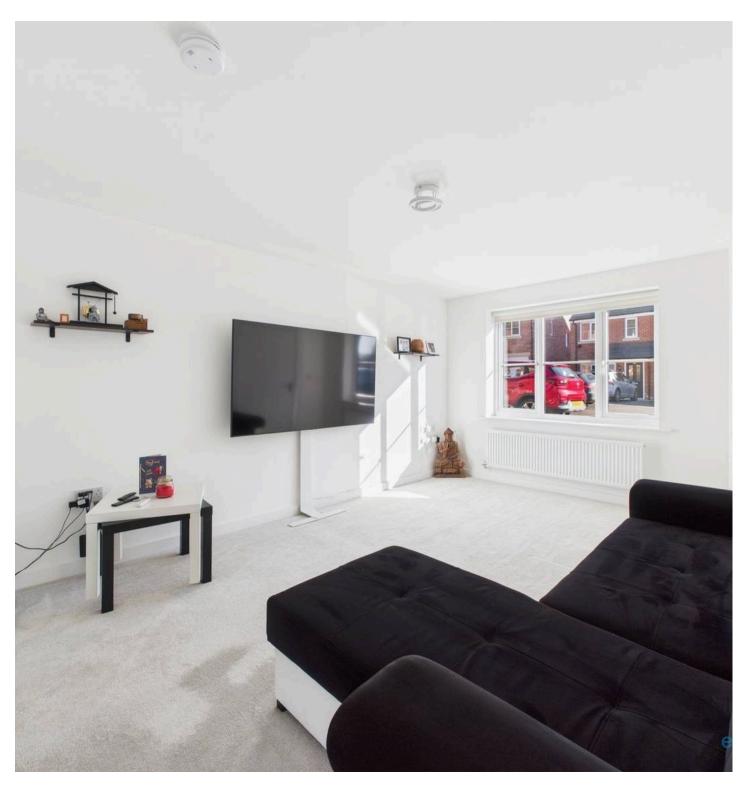

Step inside to a bright and airy interior that exudes warmth and sophistication. The spacious lounge provides an inviting retreat, ideal for both relaxation and entertaining. The modern kitchen/diner boasts sleek cabinetry, high-end appliances, and generous counter space—perfect for both culinary enthusiasts and social gatherings. A convenient utility room and WC complete the ground floor, adding to the home's practicality.

# Lounge

11'0" x 15'6" (3.36 x 4.75 m)