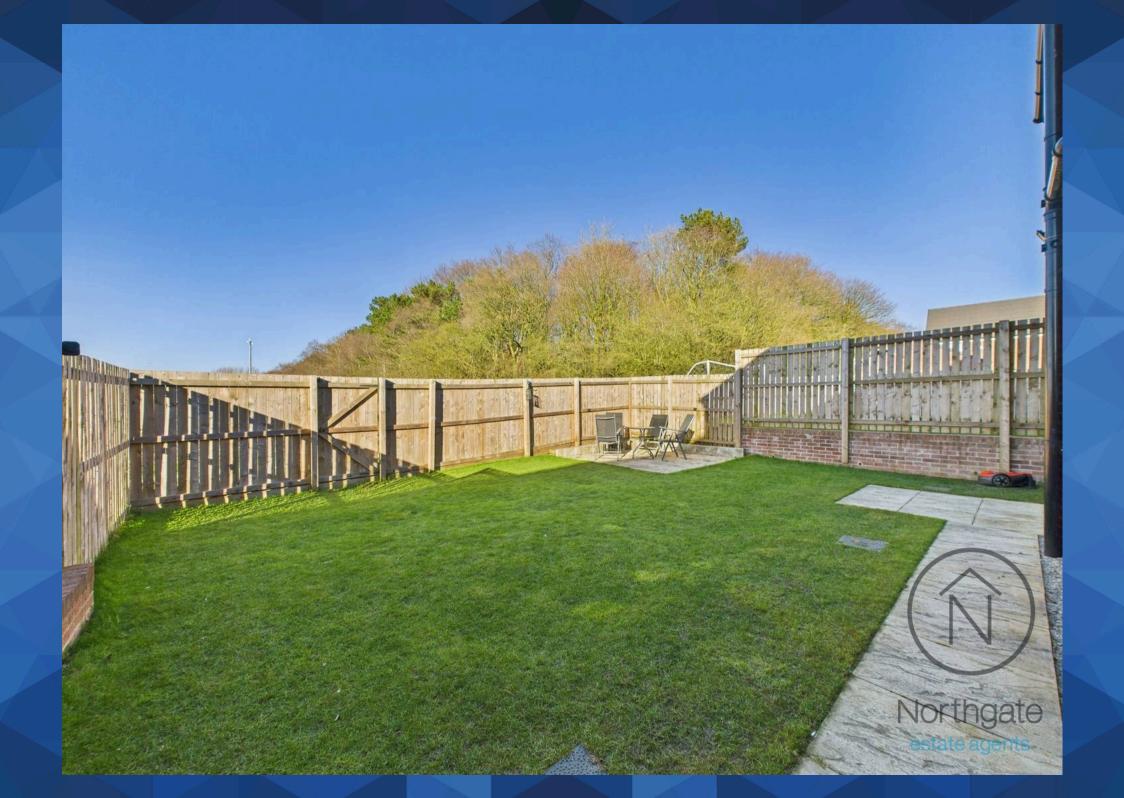

**Externally,** the property is surrounded by beautifully maintained front and rear gardens, providing a peaceful outdoor haven for relaxation. The rear garden benefits from **stunning countryside views**, offering a tranquil backdrop and a true sense of escape. The seamless connection between indoor and outdoor spaces enhances the overall living experience.

# Garage

9'1" x 15'11" (2.77 x 4.86 m)

REAR GARDEN

GARAGE

Single Garage

DRIVEWAY

1 Parking Space