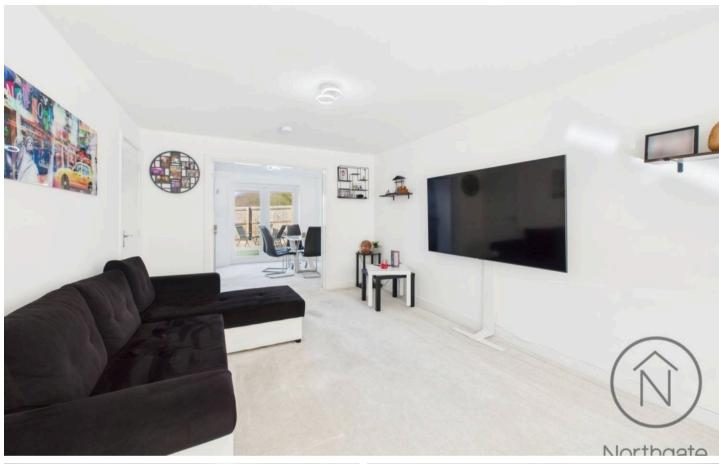

Step inside to a bright and airy interior that exudes warmth and sophistication. The spacious lounge provides an inviting retreat, ideal for both relaxation and entertaining. The modern kitchen/diner boasts sleek cabinetry, high-end appliances, and generous counter space—perfect for both culinary enthusiasts and social gatherings. A convenient utility room and WC complete the ground floor, adding to the home's practicality.

# Lounge

11'0" x 15'6" (3.36 x 4.75 m)