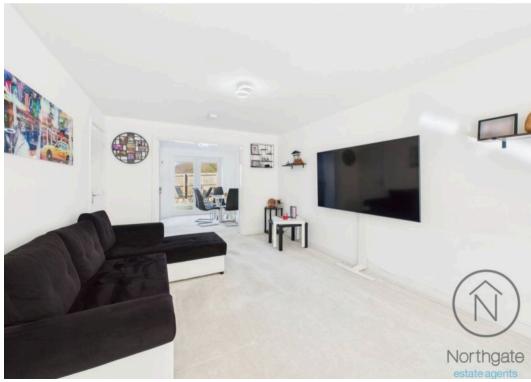

Step inside to a bright and airy interior that exudes warmth and sophistication. The spacious lounge provides an inviting retreat, ideal for both relaxation and entertaining. The modern kitchen/diner boasts sleek cabinetry, high-end appliances, and generous counter space—perfect for both culinary enthusiasts and social gatherings. A convenient utility room and WC complete the ground floor, adding to the home's practicality.

# Lounge

11'0" x 15'6" (3.36 x 4.75 m)