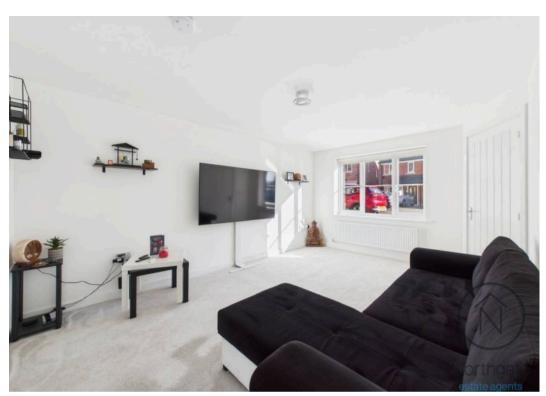

Step inside to a bright and airy interior that exudes warmth and sophistication. The spacious lounge provides an inviting retreat, ideal for both relaxation and entertaining. The modern kitchen/diner boasts sleek cabinetry, high-end appliances, and generous counter space—perfect for both culinary enthusiasts and social gatherings. A convenient utility room and WC complete the ground floor, adding to the home's practicality.

# Lounge

11'0" x 15'6" (3.36 x 4.75 m)