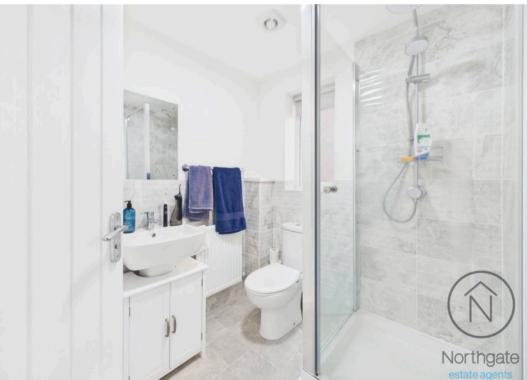

#### En-suite

6'8" x 6'0" (2.04 x 1.84 m)

#### Bathroom

6'11" x 5'10" (2.11 x 1.80 m)