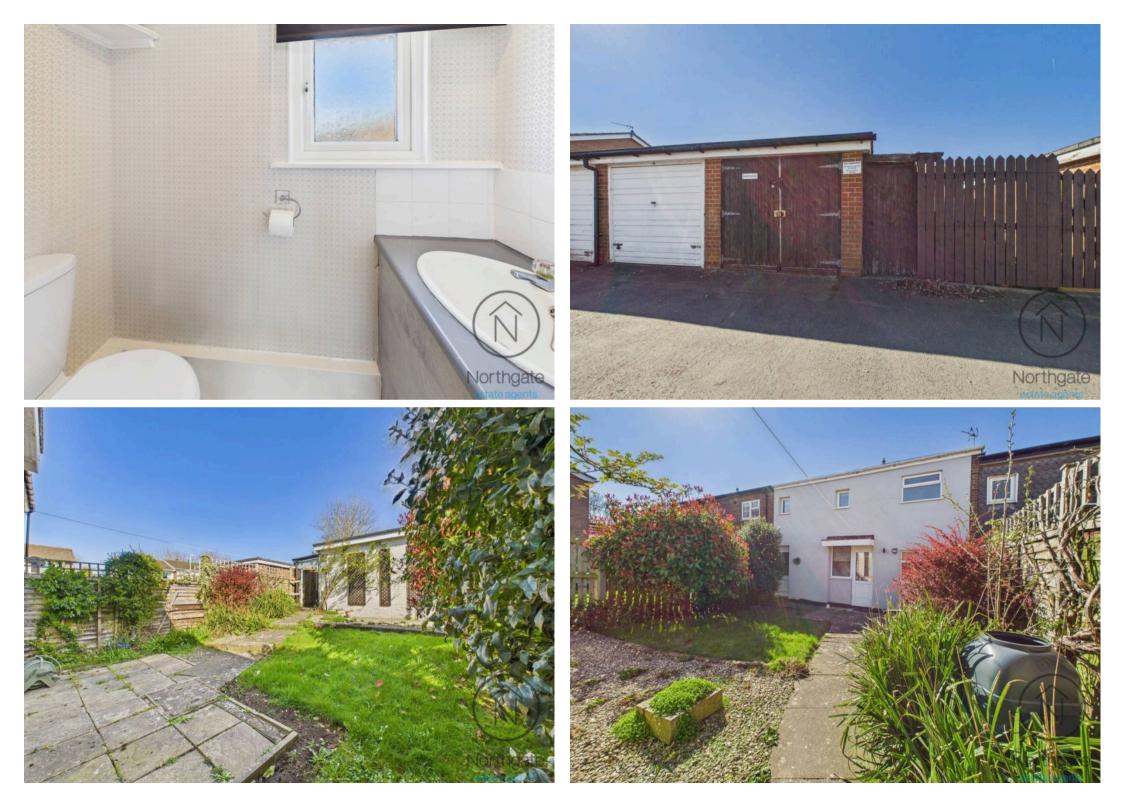

Upstairs, there are two comfortable double bedrooms, each with natural light and neutral tones, creating a peaceful environment for rest. leading to the bathroom with a separate WC, providing added convenience for busy households.

Externally: the property benefits from both a front and rear garden, offering space for outdoor enjoyment. The rear garden features a patio area. There is also access to a garage, providing additional storage or parking space.