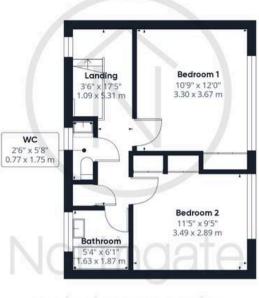

**Dining Room** 7'11" x 9'11" (2.42 x 3.02 m)

**Lounge** 10'5" x 13'4" (3.20 x 4.07 m)

**Kitchen** 8'9" x 8'5" (2.67 x 2.57 m)

Hallway 5'10" x 4'10" (1.80 x 1.47 m)

Landing 3'6" x 5'9" (1.09 x 1.75 m)

**Bedroom 1** 10'9" x 12'0" (3.30 x 3.67 m)

**Bedroom 2** 11'5" x 9'5" (3.49 x 2.88 m)

**Wc** 2'6" x 5'8" (0.77 x 1.75 m)

Bathroom 5'4" x 6'1" (1.63 x 1.87 m)

**Garage** 16'8" x 8'6" (5.10 x 2.61 m)

FRONT GARDEN

REAR GARDEN

GARAGE

Single Garage

OFF STREET

1 Parking Space

Floor 1 Building 1

Approximate total area<sup>®</sup>

Northgate

900.4 ft<sup>2</sup> 83.65 m<sup>2</sup>

(1) Excluding balconies and terraces

While every attempt has been made to ensure accuracy, all measurements are approximate, not to scale. This floor plan is for illustrative purposes only.