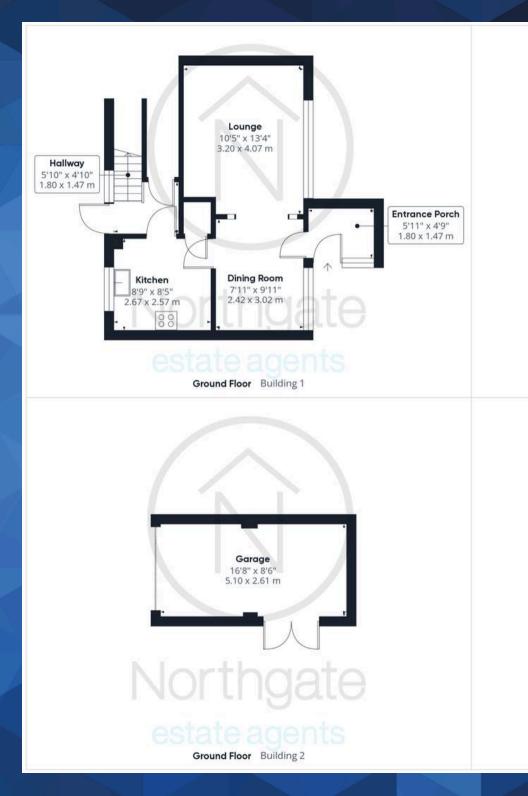

Council Tax band: A

Tenure: Freehold

- Two Bedroom Terraced with Garage
- Ideal 1st Time Buyers Home
- Popular Location
- Two Double Bedrooms
- Energy Performance Certificate: C

Entrance Porch 5'11" x 4'9" (1.80 x 1.47 m)

**Dining Room** 7'11" x 9'11" (2.42 x 3.02 m)

**Lounge** 10'5" x 13'4" (3.20 x 4.07 m)

**Kitchen** 8'9" x 8'5" (2.67 x 2.57 m)

Hallway 5'10" x 4'10" (1.80 x 1.47 m)

Landing 3'6" x 5'9" (1.09 x 1.75 m)

**Bedroom 1** 10'9" x 12'0" (3.30 x 3.67 m)

**Bedroom 2** 11'5" x 9'5" (3.49 x 2.88 m)

**Wc** 2'6" x 5'8" (0.77 x 1.75 m)

Bathroom 5'4" x 6'1" (1.63 x 1.87 m)

**Garage** 16'8" x 8'6" (5.10 x 2.61 m)

FRONT GARDEN

REAR GARDEN

GARAGE

Single Garage

OFF STREET

1 Parking Space

Floor 1 Building 1

Approximate total area<sup>®</sup>

Northgate

900.4 ft<sup>2</sup> 83.65 m<sup>2</sup>

(1) Excluding balconies and terraces

While every attempt has been made to ensure accuracy, all measurements are approximate, not to scale. This floor plan is for illustrative purposes only.