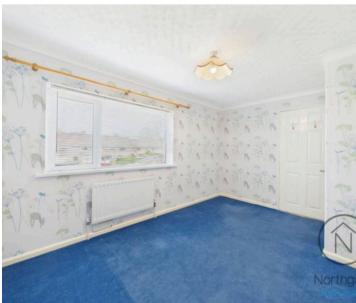

## Bedroom 1

13'0" x 10'11" (3.97 x 3.10 m)

#### Bedroom 2

13'0" x 8'8" (3.98 x 2.66 m)

#### Bedroom 3

12'6" x 9'5" (3.82 x 2.88 m)