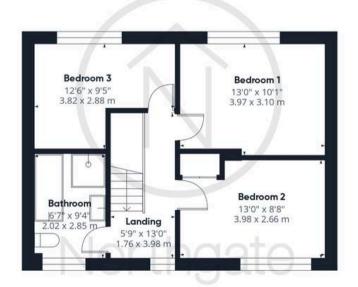

## Landing

5'9" x 13'0" (1.76 x 3.98 m)

## Bedroom 1

13'0" x 10'11" (3.97 x 3.10 m)

#### Bedroom 2

13'0" x 8'8" (3.98 x 2.66 m)

#### Bedroom 3

12'6" x 9'5" (3.82 x 2.88 m)

#### Bathroom

6'7" x 9'4" (2.02 x 2.85 m)

FRONT GARDEN

REAR GARDEN

OFF STREET

1 Parking Space