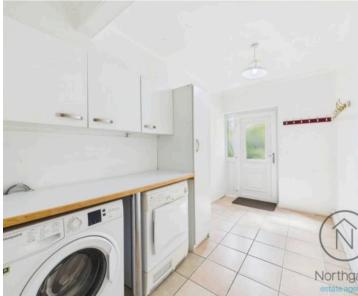

The ground floor boasts a welcoming entrance hall leading to a bright lounge, a separate dining room, a well-equipped kitchen, a convenient downstairs WC, and a utility room. Upstairs, you'll find three generously sized bedrooms and a family bathroom.

## Utility Room

6'5" x 12'1" (1.96 x 3.69 m)