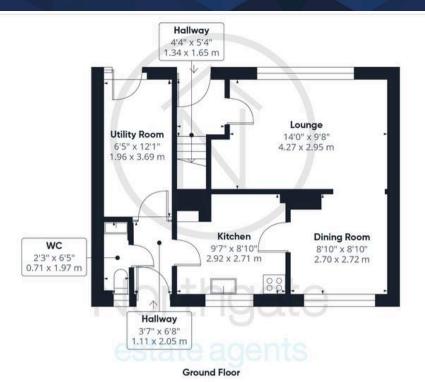

## Hall

4'4" x 5'4" (1.34 x 1.65 m)

## Lounge

14'0" x 9'8" (4.27 x 2.95 m)

## Dining Room

8'10" x 8'10" (2.70 x 2.72 m)

## Kitchen

9'7" x 8'10" (2.92 x 2.71 m)

## Hallway

3'7" x 6'8" (1.11 x 2.05 m)

## Wc

2'3" x 6'5" (0.71 x 1.97 m)

## Utility Room

6'5" x 12'1" (1.96 x 3.69 m)