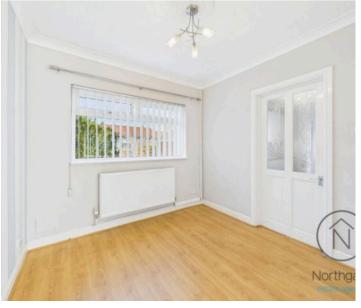

## Lounge

14'0" x 9'8" (4.27 x 2.95 m)

## Dining Room

8'10" x 8'10" (2.70 x 2.72 m)