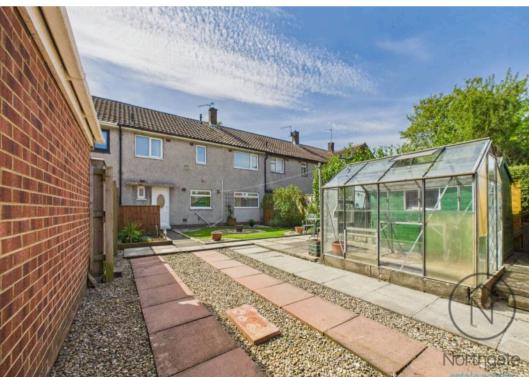

#### Bathroom

6'7" x 9'4" (2.02 x 2.85 m)

FRONT GARDEN

REAR GARDEN

OFF STREET

1 Parking Space