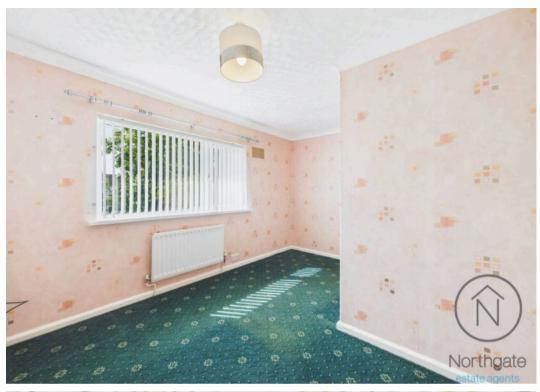

## Lounge

14'0" x 9'8" (4.27 x 2.95 m)

## Dining Room

8'10" x 8'10" (2.70 x 2.72 m)