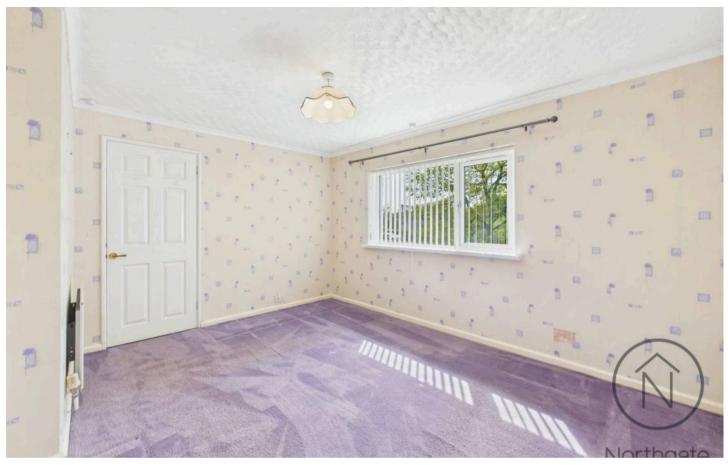

## Bedroom 1

13'0" x 10'11" (3.97 x 3.10 m)

#### Bedroom 2

13'0" x 8'8" (3.98 x 2.66 m)

#### Bedroom 3

12'6" x 9'5" (3.82 x 2.88 m)