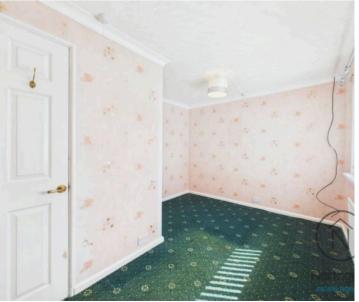

## Bedroom 1

13'0" x 10'11" (3.97 x 3.10 m)

#### Bedroom 2

13'0" x 8'8" (3.98 x 2.66 m)

#### Bedroom 3

12'6" x 9'5" (3.82 x 2.88 m)