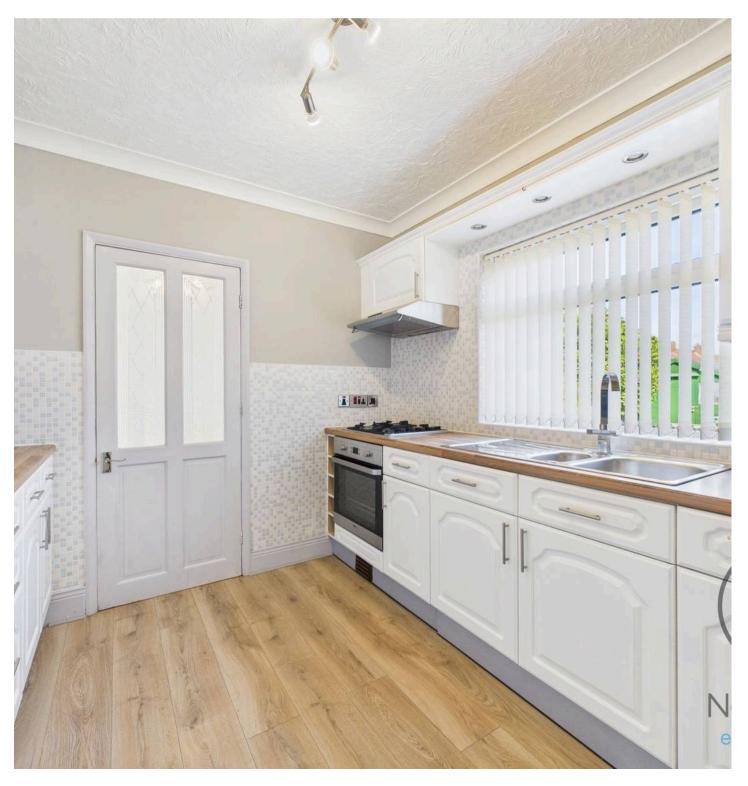

The ground floor boasts a welcoming entrance hall leading to a bright lounge, a separate dining room, a well-equipped kitchen, a convenient downstairs WC, and a utility room. Upstairs, you'll find three generously sized bedrooms and a family bathroom.

## Kitchen

9'7" x 8'10" (2.92 x 2.71 m)