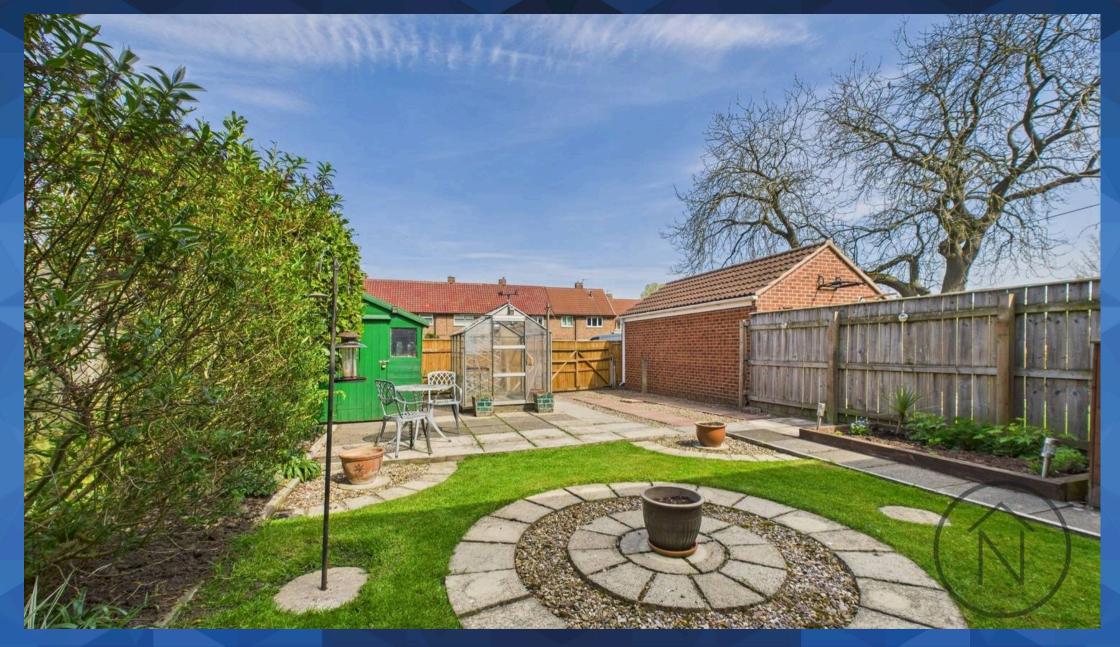

Additional benefits include gas central heating, uPVC double glazing, and both front and rear gardens. The property also features off-street parking, ensuring convenience and practicality.

Council Tax band: A

#### Bathroom

6'7" x 9'4" (2.02 x 2.85 m)

FRONT GARDEN

REAR GARDEN

OFF STREET

1 Parking Space