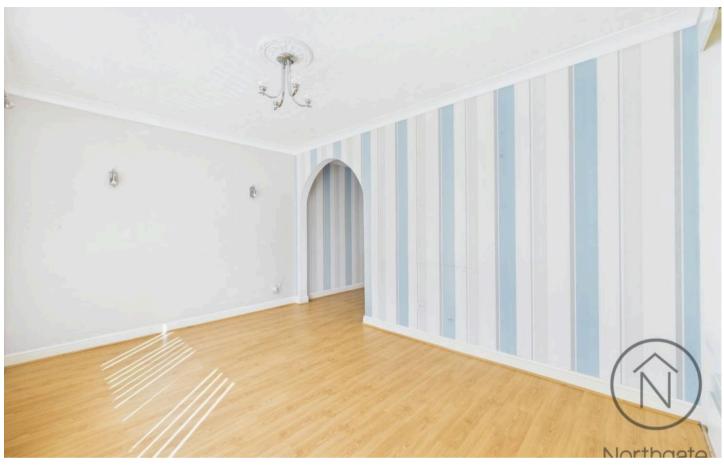

The ground floor boasts a welcoming entrance hall leading to a bright lounge, a separate dining room, a well-equipped kitchen, a convenient downstairs WC, and a utility room. Upstairs, you'll find three generously sized bedrooms and a family bathroom.

## Lounge

14'0" x 9'8" (4.27 x 2.95 m)

## Dining Room

8'10" x 8'10" (2.70 x 2.72 m)