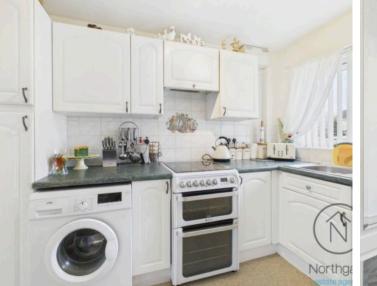

The accommodation includes a spacious lounge, fitted kitchen, two bedrooms, and a bathroom.

Externally : To the front, a block-paved driveway provides convenient off-street parking. To the rear, the south-facing garden features a well-maintained lawn and a patio area, creating a pleasant and versatile outdoor space ideal for relaxing or entertaining.

Hallway 8'5" × 3'0" (2.57 × 0.91 m)

**Lounge** 9'10" × 16'8" (3.00 × 5.10 m)

**Kitchen** 5'6" × 9'11" (1.68 × 3.03 m)

**Bedroom 1** 8'11" × 12'3" (2.74 × 3.76 m)

**Bedroom 2** 6'5" × 6'9" (1.97 × 2.06 m)

Bathroom 5'5" × 6'4" (1.67 × 1.93 m)