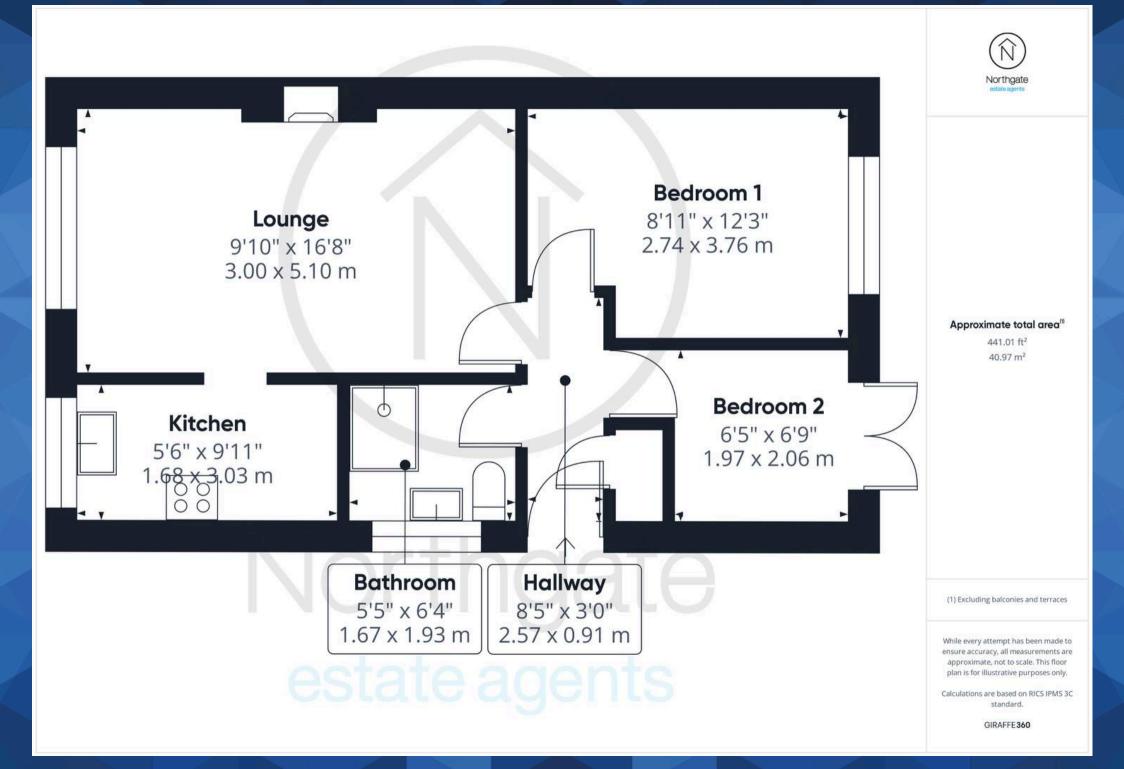

Hallway 8'5" × 3'0" (2.57 × 0.91 m)

**Lounge** 9'10" × 16'8" (3.00 × 5.10 m)

**Kitchen** 5'6" × 9'11" (1.68 × 3.03 m)

**Bedroom 1** 8'11" × 12'3" (2.74 × 3.76 m)

**Bedroom 2** 6'5" × 6'9" (1.97 × 2.06 m)

Bathroom 5'5" × 6'4" (1.67 × 1.93 m)