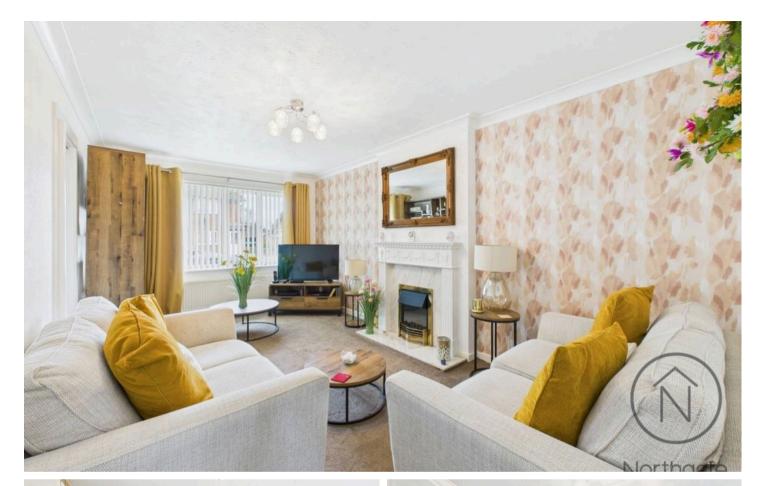

The accommodation includes a spacious lounge, fitted kitchen, two bedrooms, and a bathroom.

Externally : To the front, a block-paved driveway provides convenient off-street parking. To the rear, the south-facing garden features a well-maintained lawn and a patio area, creating a pleasant and versatile outdoor space ideal for relaxing or entertaining.

Hallway 8'5" × 3'0" (2.57 × 0.91 m)

**Lounge** 9'10" × 16'8" (3.00 × 5.10 m)

**Kitchen** 5'6" × 9'11" (1.68 × 3.03 m)

**Bedroom 1** 8'11" × 12'3" (2.74 × 3.76 m)

**Bedroom 2** 6'5" × 6'9" (1.97 × 2.06 m)

Bathroom 5'5" × 6'4" (1.67 × 1.93 m)