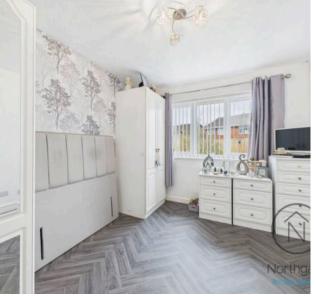

The accommodation includes a spacious lounge, fitted kitchen, two bedrooms, and a bathroom.

Externally : To the front, a block-paved driveway provides convenient off-street parking. To the rear, the south-facing garden features a well-maintained lawn and a patio area, creating a pleasant and versatile outdoor space ideal for relaxing or entertaining.

Hallway 8'5" × 3'0" (2.57 × 0.91 m)

**Lounge** 9'10" × 16'8" (3.00 × 5.10 m)

**Kitchen** 5'6" × 9'11" (1.68 × 3.03 m)

**Bedroom 1** 8'11" × 12'3" (2.74 × 3.76 m)

**Bedroom 2** 6'5" × 6'9" (1.97 × 2.06 m)

Bathroom 5'5" × 6'4" (1.67 × 1.93 m)