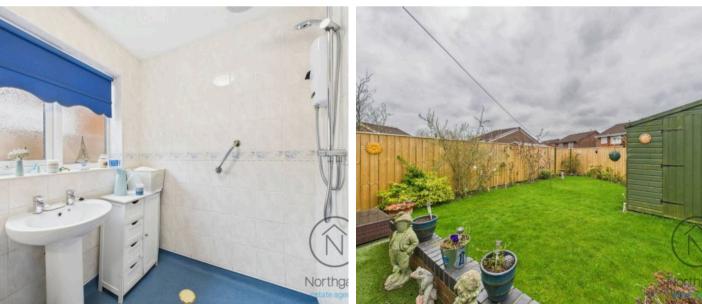

The accommodation includes a spacious lounge, fitted kitchen, two bedrooms, and a bathroom.

Externally : To the front, a block-paved driveway provides convenient off-street parking. To the rear, the south-facing garden features a well-maintained lawn and a patio area, creating a pleasant and versatile outdoor space ideal for relaxing or entertaining.

#### REAR GARDEN

South Facing