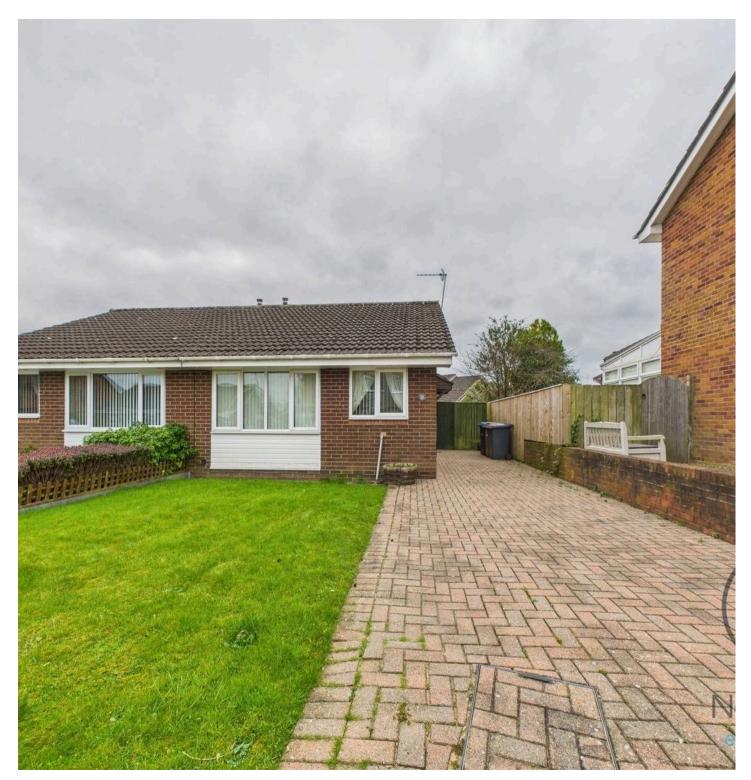

The accommodation includes a spacious lounge, fitted kitchen, two bedrooms, and a bathroom.

Externally : To the front, a block-paved driveway provides convenient off-street parking. To the rear, the south-facing garden features a well-maintained lawn and a patio area, creating a pleasant and versatile outdoor space ideal for relaxing or entertaining.

### DRIVEWAY

2 Parking Spaces