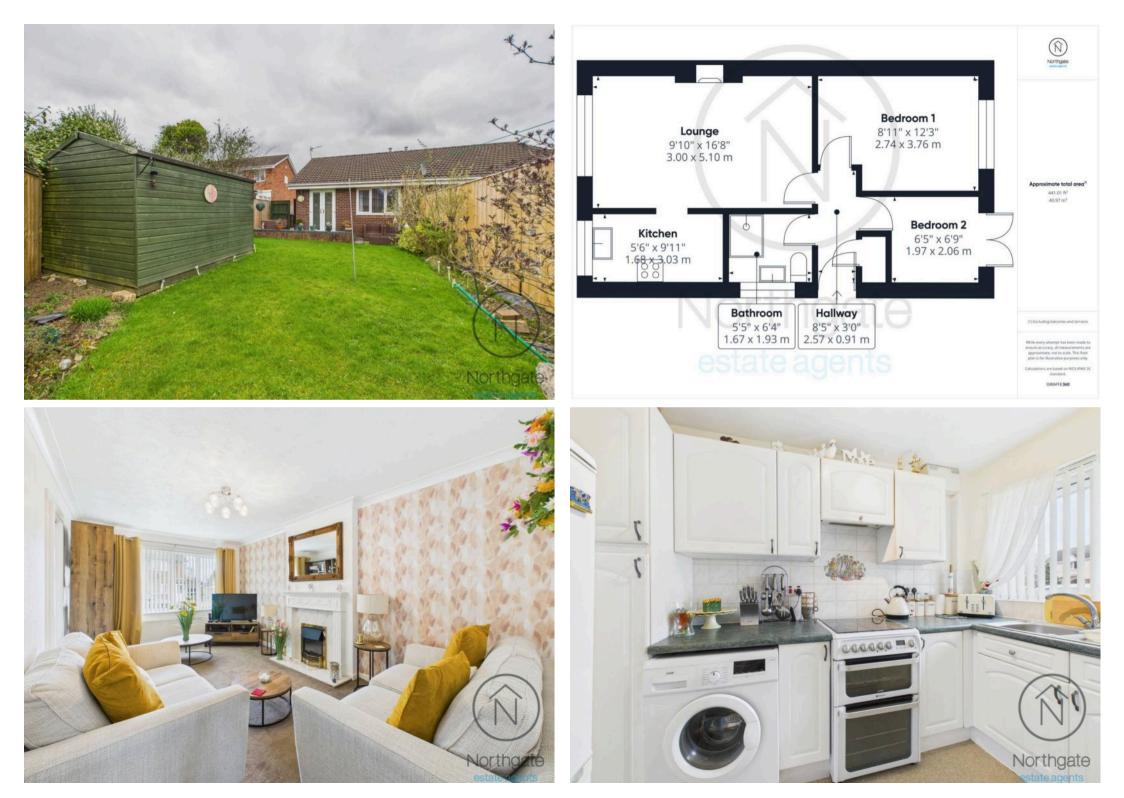

The accommodation includes a spacious lounge, fitted kitchen, two bedrooms, and a bathroom.

Externally : To the front, a block-paved driveway provides convenient off-street parking. To the rear, the south-facing garden features a well-maintained lawn and a patio area, creating a pleasant and versatile outdoor space ideal for relaxing or entertaining.

Hallway 8'5" × 3'0" (2.57 × 0.91 m)

**Lounge** 9'10" × 16'8" (3.00 × 5.10 m)

**Kitchen** 5'6" × 9'11" (1.68 × 3.03 m)

**Bedroom 1** 8'11" × 12'3" (2.74 × 3.76 m)

**Bedroom 2** 6'5" × 6'9" (1.97 × 2.06 m)

Bathroom 5'5" × 6'4" (1.67 × 1.93 m)