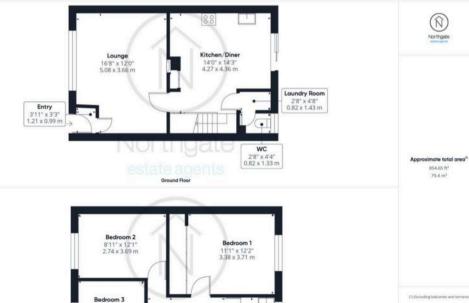

Council Tax band: A

Tenure: Freehold

- Three Bedrooms
- Modern Fitted Kitchen / Utility room

Entrance 3'11" x 3'3" (1.21 x 0.99 m)

**Lounge** 16'8" x 12'0" (5.08 x 3.66 m)

**Kitchen/Diner** 14'0" x 14'3" (4.27 x 4.36 m)

Utilty Room 2'8" x 4'8" (0.82 x 1.43 m)

**Wc** 2'8" x 4'4" (0.82 x 1.33 m)

Landing 5'5" x 10'5" (1.66 x 3.22 m)

**Bedroom 1** 11'1" x 12'2" (3.38 x 3.71 m)

**Bedroom 2** 8'11" x 12'1" (2.74 x 3.69 m)

Bedroom 3 7'7" x 9'2" (2.33 x 2.81 m)

**Bathroom** 5'6" x 6'9" (1.69 x 2.06 m)

FRONT GARDEN

REAR GARDEN

7'7" x 9'2" 2.33 x 2.81 m Landing

estate agents

(1) Dicluding balconies and terracies While every attempt has been made to ensure accuracy, at measurements are