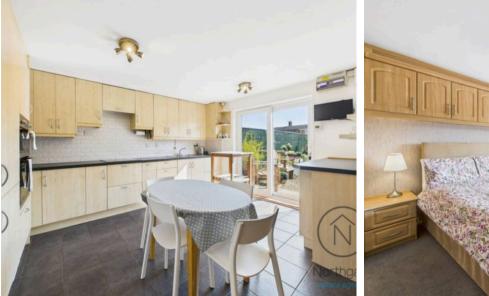

Upon entry, you're greeted by a bright and generously sized lounge – ideal for both relaxing and entertaining. The heart of the home is a contemporary kitchen/diner, complete with sleek cabinetry, integrated appliances, and a dedicated utility room for added convenience. A downstairs WC adds to the practicality of this welldesigned layout. Upstairs, you'll find three wellproportioned bedrooms and a stylish family bathroom – making this an ideal space for first-time buyers or growing families.