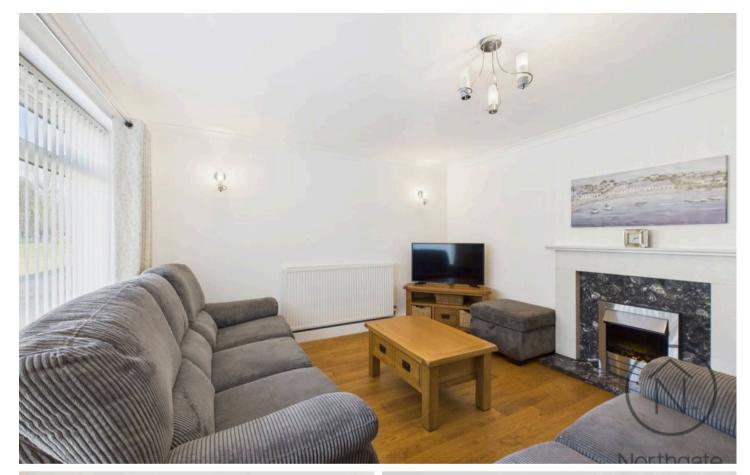

Upon entry, you're greeted by a bright and generously sized lounge – ideal for both relaxing and entertaining. The heart of the home is a contemporary kitchen/diner, complete with sleek cabinetry, integrated appliances, and a dedicated utility room for added convenience. A downstairs WC adds to the practicality of this welldesigned layout. Upstairs, you'll find three wellproportioned bedrooms and a stylish family bathroom – making this an ideal space for first-time buyers or growing families.