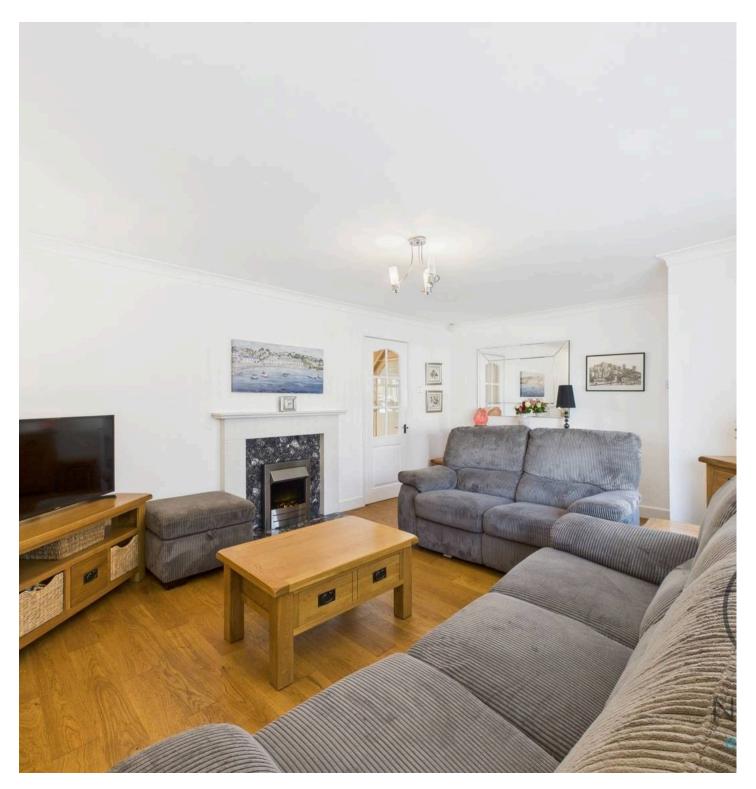

Upon entry, you're greeted by a bright and generously sized lounge – ideal for both relaxing and entertaining. The heart of the home is a contemporary kitchen/diner, complete with sleek cabinetry, integrated appliances, and a dedicated utility room for added convenience. A downstairs WC adds to the practicality of this welldesigned layout. Upstairs, you'll find three wellproportioned bedrooms and a stylish family bathroom – making this an ideal space for first-time buyers or growing families.