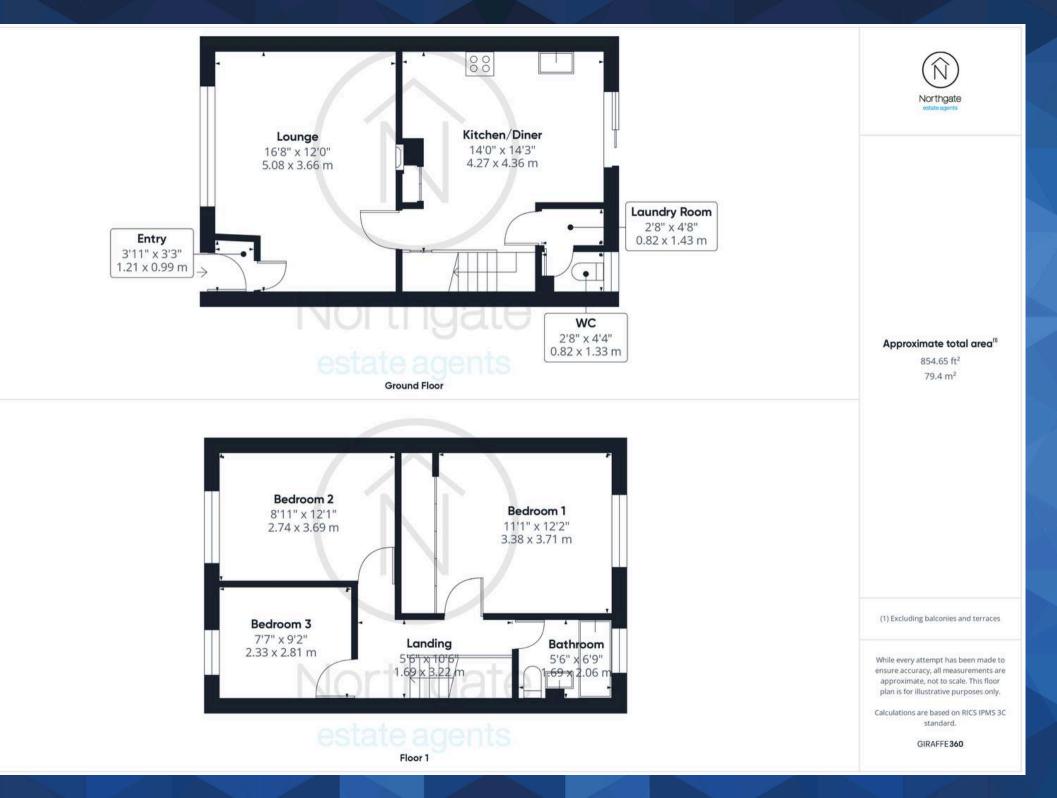

Council Tax band: A

Tenure: Freehold

- Three Bedrooms
- Modern Fitted Kitchen / Utility room

Entrance 3'11" x 3'3" (1.21 x 0.99 m)

**Lounge** 16'8" x 12'0" (5.08 x 3.66 m)

**Kitchen/Diner** 14'0" x 14'3" (4.27 x 4.36 m)

Utilty Room 2'8" x 4'8" (0.82 x 1.43 m)

**Wc** 2'8" x 4'4" (0.82 x 1.33 m)

Landing 5'5" x 10'5" (1.66 x 3.22 m)

**Bedroom 1** 11'1" x 12'2" (3.38 x 3.71 m)

**Bedroom 2** 8'11" x 12'1" (2.74 x 3.69 m)

Bedroom 3 7'7" x 9'2" (2.33 x 2.81 m)

**Bathroom** 5'6" x 6'9" (1.69 x 2.06 m)

FRONT GARDEN

REAR GARDEN

7'7" x 9'2" 2.33 x 2.81 m Landing

estate agents

(1) Dicluding balconies and terracies While every attempt has been made to ensure accuracy, at measurements are

> plan is for illustrative purposes sely alculations are based on RCS IPMS 3C standard. GRAFFE360