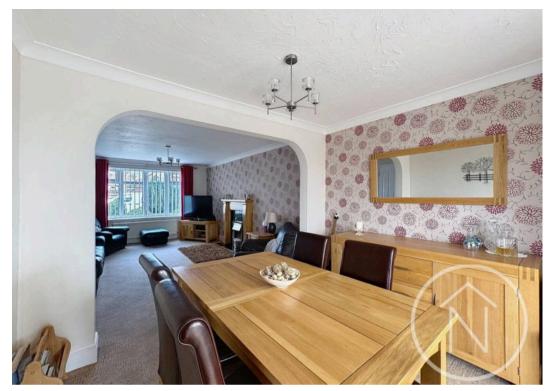

# Lounge

16' 4" x 12' 2" (4.99m x 3.70m)

# Dining Room

8' 10" x 10' 3" (2.70m x 3.13m)