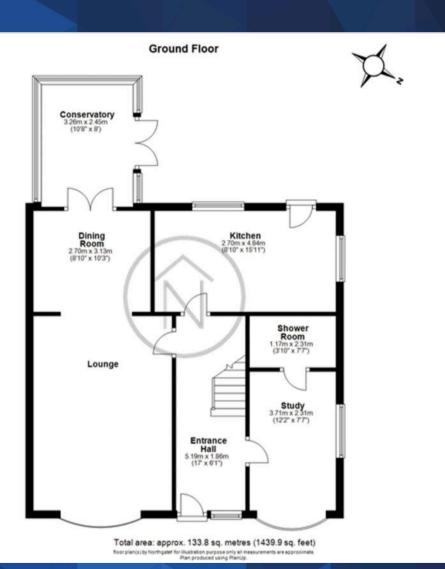

# Entrance Hall

17' 0" x 6' 1" (5.19m x 1.86m)

# Lounge

16' 4" x 12' 2" (4.99m x 3.70m)

# Dining Room

8' 10" x 10' 3" (2.70m x 3.13m)

# Conservatory

10' 8" x 8' 0" (3.26m x 2.45m)

# Study

12' 2" x 7' 7" (3.71m x 2.31m)

#### Shower Room

3' 10" x 7' 7" (1.17m x 2.31m)

#### Kitchen

8' 10" x 15' 11" (2.70m x 4.84m)