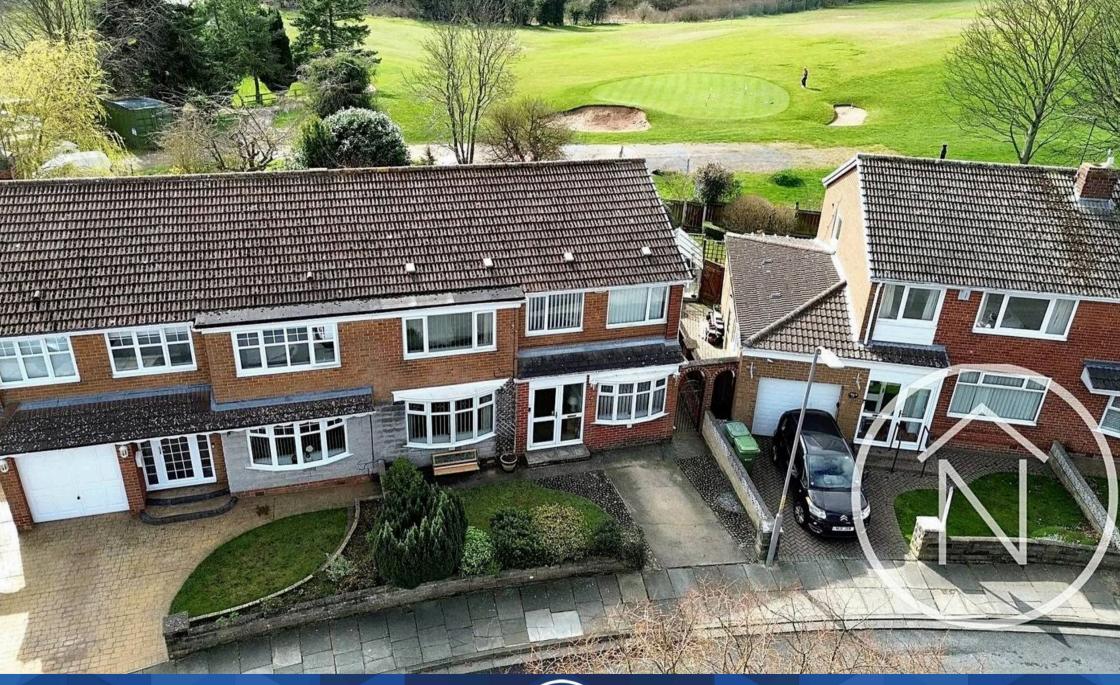

# **Lutton Crescent**

**Wolviston Court** 

Offers Invited Between £240,000 and £250,000

Located on Wolviston Court, this beautiful four-bedroom semi-detached property offers a unique setting with picturesque views backing onto a lush green golf course.

Additional features include off-street parking, UPVC double glazing, and gas central heating, ensuring year-round comfort and convenience for the lucky new occupants.

Council Tax band: C

Tenure: Freehold

# DRIVEWAY

1 Parking Space

First Floor