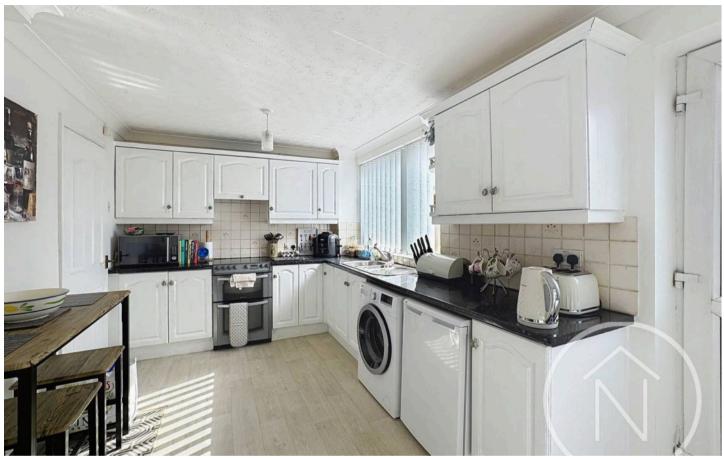

, comprising of an entrance hall leading to a spacious open plan lounge/diner, a bright conservatory, and a converted garage currently utilised as a home office but with the potential to be transformed into a convenient ground floor bedroom with an en-suite shower room.

The well-appointed kitchen provides ample storage and workspace. Upstairs, a generous landing leads to a family bathroom and four double bedrooms, offering plenty of space for a growing family or guests. The property boasts a South West facing rear garden, perfect for enjoying outdoor meals or soaking up the sunshine.

Additional features include off-street parking, UPVC double glazing, and gas central heating, ensuring year-round comfort and convenience for the lucky new occupants.

Council Tax band: C

Tenure: Freehold







# Entrance Hall

17' 0" x 6' 1" (5.19m x 1.86m)

# Lounge

16' 4" x 12' 2" (4.99m x 3.70m)

# Dining Room

8' 10" x 10' 3" (2.70m x 3.13m)

# Conservatory

10' 8" x 8' 0" (3.26m x 2.45m)

# Study

12' 2" x 7' 7" (3.71m x 2.31m)

#### Shower Room

3' 10" x 7' 7" (1.17m x 2.31m)

#### Kitchen

8' 10" x 15' 11" (2.70m x 4.84m)

#### Landing

9' 0" x 7' 10" (2.75m x 2.40m)

#### Bathroom

5' 4" x 7' 10" (1.63m x 2.40m)

#### Bedroom One

14' 5" x 12' 4" (4.39m x 3.77m)

#### Bedroom Two

11' 6" x 10' 6" (3.50m x 3.19m)

#### **Bedroom Three**

14' 9" x 7' 8" (4.49m x 2.34m)

# Bedroom Four

9' 0" x 14' 1" (2.74m x 4.28m)





# DRIVEWAY

1 Parking Space































First Floor





# Northgate - Teesside

8 Town Square, Billingham - TS23 2LY

01642 813222

billingham@n