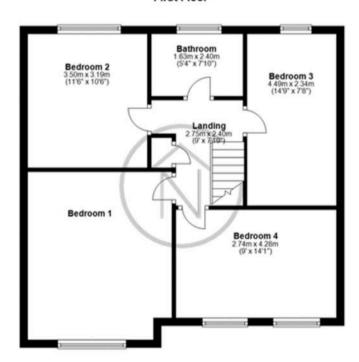

#### Landing

9' 0" x 7' 10" (2.75m x 2.40m)

#### Bathroom

5' 4" x 7' 10" (1.63m x 2.40m)

#### Bedroom One

14' 5" x 12' 4" (4.39m x 3.77m)

#### Bedroom Two

11' 6" x 10' 6" (3.50m x 3.19m)

#### **Bedroom Three**

14' 9" x 7' 8" (4.49m x 2.34m)

# Bedroom Four

9' 0" x 14' 1" (2.74m x 4.28m)