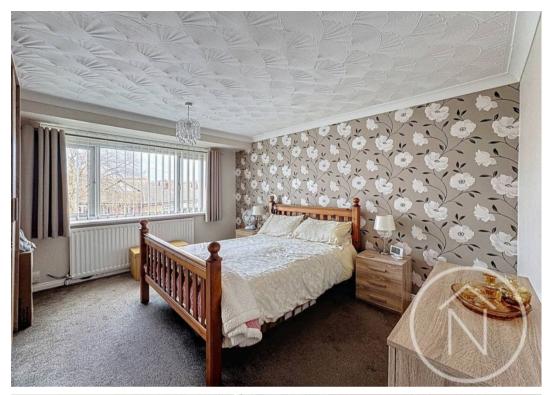

#### Bedroom One

14' 5" x 12' 4" (4.39m x 3.77m)

#### Bedroom Two

11' 6" x 10' 6" (3.50m x 3.19m)

#### **Bedroom Three**

14' 9" x 7' 8" (4.49m x 2.34m)

# Bedroom Four

9' 0" x 14' 1" (2.74m x 4.28m)