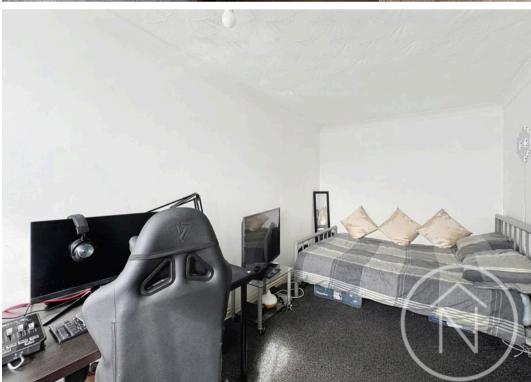

#### Bedroom One

14' 5" x 12' 4" (4.39m x 3.77m)

#### Bedroom Two

11' 6" x 10' 6" (3.50m x 3.19m)

#### **Bedroom Three**

14' 9" x 7' 8" (4.49m x 2.34m)

# Bedroom Four

9' 0" x 14' 1" (2.74m x 4.28m)