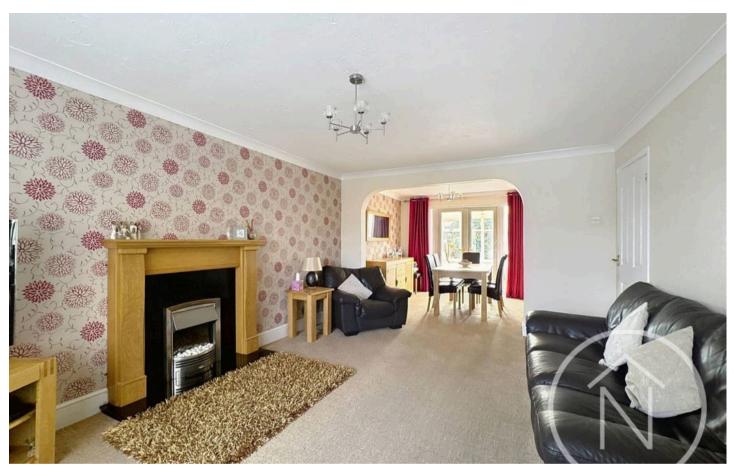

# Lounge

16' 4" x 12' 2" (4.99m x 3.70m)

# Dining Room

8' 10" x 10' 3" (2.70m x 3.13m)