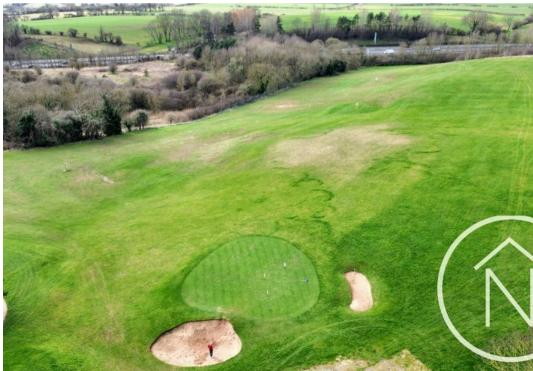

# **Lutton Crescent**

**Wolviston Court** 

Offers Invited Between £240,000 and £250,000

Located on Wolviston Court, this beautiful four-bedroom semi-detached property offers a unique setting with picturesque views backing onto a lush green golf course.