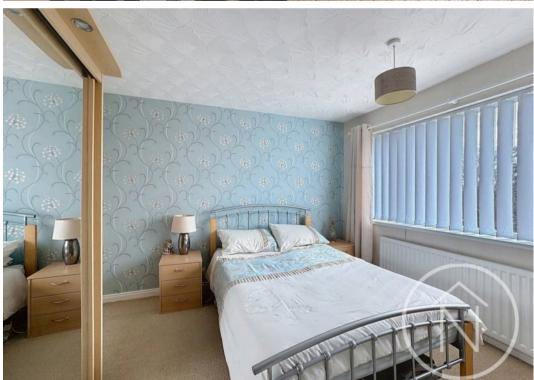

#### Bedroom One

14' 5" x 12' 4" (4.39m x 3.77m)

#### Bedroom Two

11' 6" x 10' 6" (3.50m x 3.19m)

#### **Bedroom Three**

14' 9" x 7' 8" (4.49m x 2.34m)

# Bedroom Four

9' 0" x 14' 1" (2.74m x 4.28m)