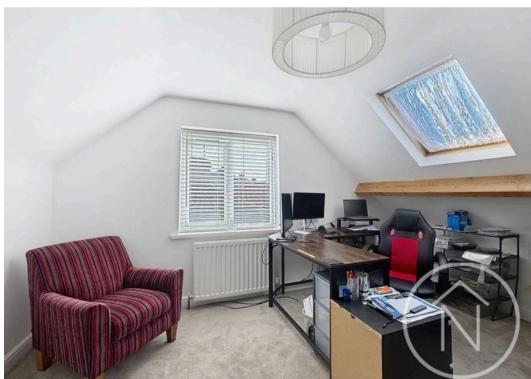

### Bedroom Two

13' 0" x 12' 4" (3.96m x 3.76m)

#### Bedroom Three

13' 7" x 10' 3" (4.14m x 3.12m)