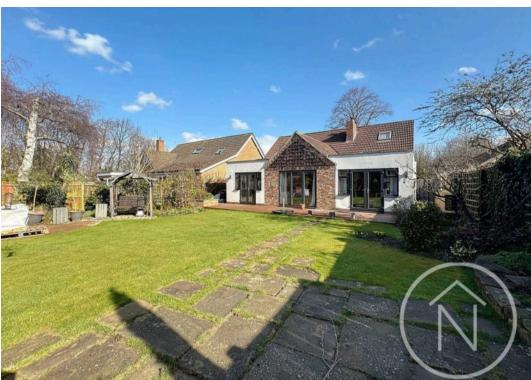

# 166 Wolviston Road

Billingham, Billingham

This stunning extended detached bungalow is the epitome of modern elegance. Boasting a well-thought-out layout, the accommodation comprises an inviting entrance hall leading to a spacious lounge, seamlessly flowing into the open plan kitchen/dining/living space. The ground floor also features a shower room, a pristine bedroom with an en-suite complete with a freestanding bath and separate shower. Upstairs, two additional bedrooms offer ample space and comfort. The crowning jewel of this property is the beautiful private garden to the rear, providing a serene retreat to relax and unwind.

Beyond the walls of this exceptional property, a double driveway and garage offer convenience and practicality. The outdoor space provides a perfect setting for al-fresco dining and entertaining, with ample room for outdoor furniture and activities. Complete with a shower room and en-suite, UPVC double glazing, and gas central heating, this home offers a seamless blend of style and functionality. Don't miss the opportunity to make this property your own and indulge in the tranquil luxury it offers.