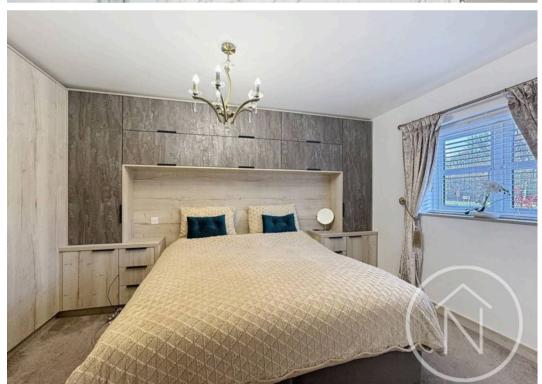

#### Bedroom One

14' 6" x 9' 8" (4.42m x 2.95m)

#### En-Suite

11' 9" x 12' 6" (3.59m x 3.81m)