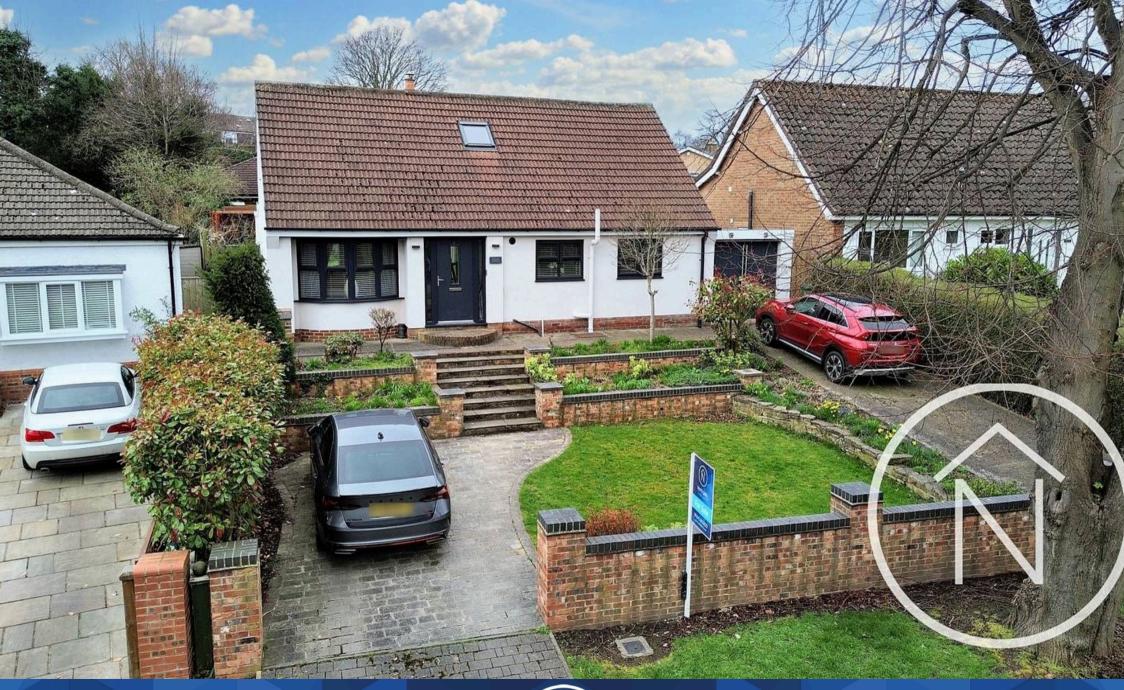

# 166 Wolviston Road

Billingham, Billingham

This stunning extended detached bungalow is the epitome of modern elegance. Boasting a well-thought-out layout, the accommodation comprises an inviting entrance hall leading to a spacious lounge, seamlessly flowing into the open plan kitchen/dining/living space. The ground floor also features a shower room, a pristine bedroom with an en-suite complete with a freestanding bath and separate shower. Upstairs, two additional bedrooms offer ample space and comfort. The crowning jewel of this property is the beautiful private garden to the rear, providing a serene retreat to relax and unwind.

Beyond the walls of this exceptional property, a double driveway and garage offer convenience and practicality. The outdoor space provides a perfect setting for al-fresco dining and entertaining, with ample room for outdoor furniture and activities. Complete with a shower room and en-suite, UPVC double glazing, and gas central heating, this home offers a seamless blend of style and functionality. Don't miss the opportunity to make this property your own and indulge in the tranquil luxury it offers.

Council Tax band: C

Tenure: Freehold

EPC Energy Efficiency Rating: E

EPC Environmental Impact Rating: E