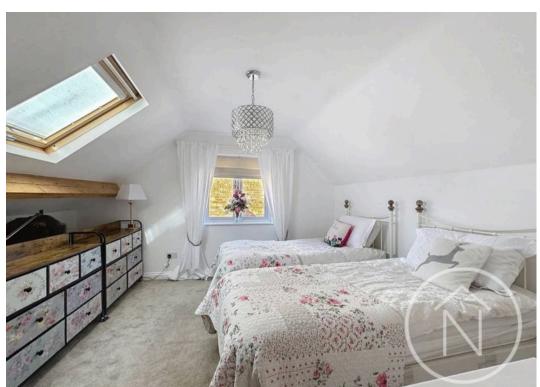

### Bedroom Two

13' 0" x 12' 4" (3.96m x 3.76m)

#### Bedroom Three

13' 7" x 10' 3" (4.14m x 3.12m)