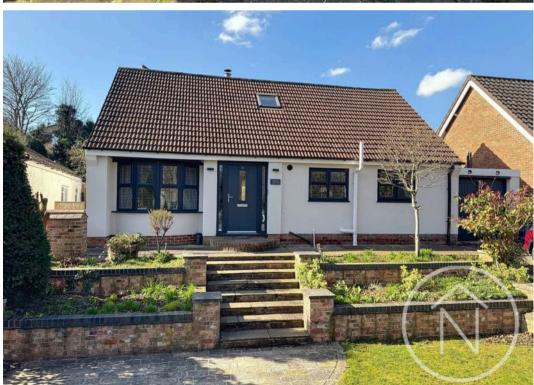

# 166 Wolviston Road

Billingham, Billingham

This stunning extended detached bungalow is the epitome of modern elegance. Boasting a well-thought-out layout, the accommodation comprises an inviting entrance hall leading to a spacious lounge, seamlessly flowing into the open plan kitchen/dining/living space. The ground floor also features a shower room, a pristine bedroom with an en-suite complete with a freestanding bath and separate shower. Upstairs, two additional bedrooms offer ample space and comfort. The crowning jewel of this property is the beautiful private garden to the rear, providing a serene retreat to relax and unwind.

Beyond the walls of this exceptional property, a double driveway and garage offer convenience and practicality. The outdoor space provides a perfect setting for al-fresco dining and entertaining, with ample room for outdoor furniture and activities. Complete with a shower room and en-suite, UPVC double glazing, and gas central heating, this home offers a seamless blend of style and functionality. Don't miss the opportunity to make this property your own and indulge in the tranquil luxury it offers.