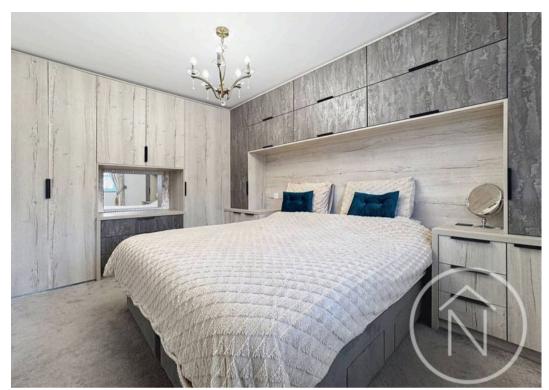

#### Bedroom One

14' 6" x 9' 8" (4.42m x 2.95m)

### Bedroom Two

13' 0" x 12' 4" (3.96m x 3.76m)

#### Bedroom Three

13' 7" x 10' 3" (4.14m x 3.12m)