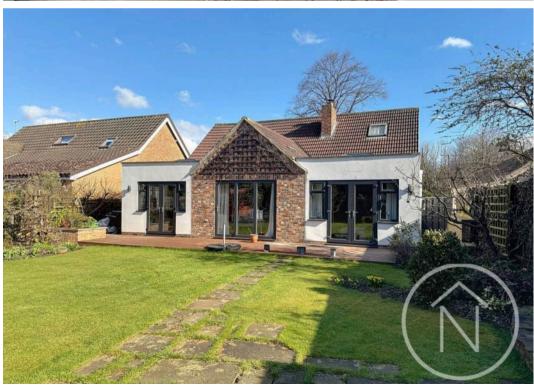

# 166 Wolviston Road

Billingham, Billingham

This stunning extended detached bungalow is the epitome of modern elegance. Boasting a well-thought-out layout, the accommodation comprises an inviting entrance hall leading to a spacious lounge, seamlessly flowing into the open plan kitchen/dining/living space. The ground floor also features a shower room, a pristine bedroom with an en-suite complete with a freestanding bath and separate shower. Upstairs, two additional bedrooms offer ample space and comfort. The crowning jewel of this property is the beautiful private garden to the rear, providing a serene retreat to relax and unwind.

Beyond the walls of this exceptional property, a double driveway and garage offer convenience and practicality. The outdoor space provides a perfect setting for al-fresco dining and entertaining, with ample room for outdoor furniture and activities. Complete with a shower room and en-suite, UPVC double glazing, and gas central heating, this home offers a seamless blend of style and functionality. Don't miss the opportunity to make this property your own and indulge in the tranquil luxury it offers.