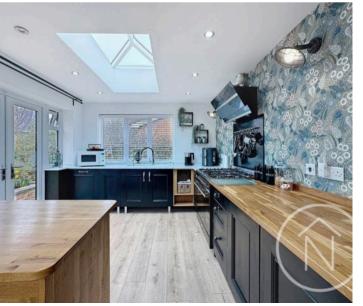

#### Kitchen Area

14' 0" x 10' 3" (4.27m x 3.12m)

# Kitchen / Dining / Living Area

12' 11" x 34' 1" (3.94m x 10.38m)