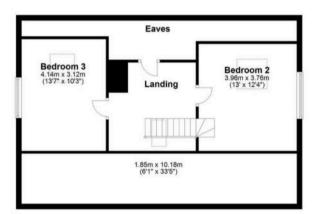

### Bedroom Two

13' 0" x 12' 4" (3.96m x 3.76m)

#### Bedroom Three

13' 7" x 10' 3" (4.14m x 3.12m)