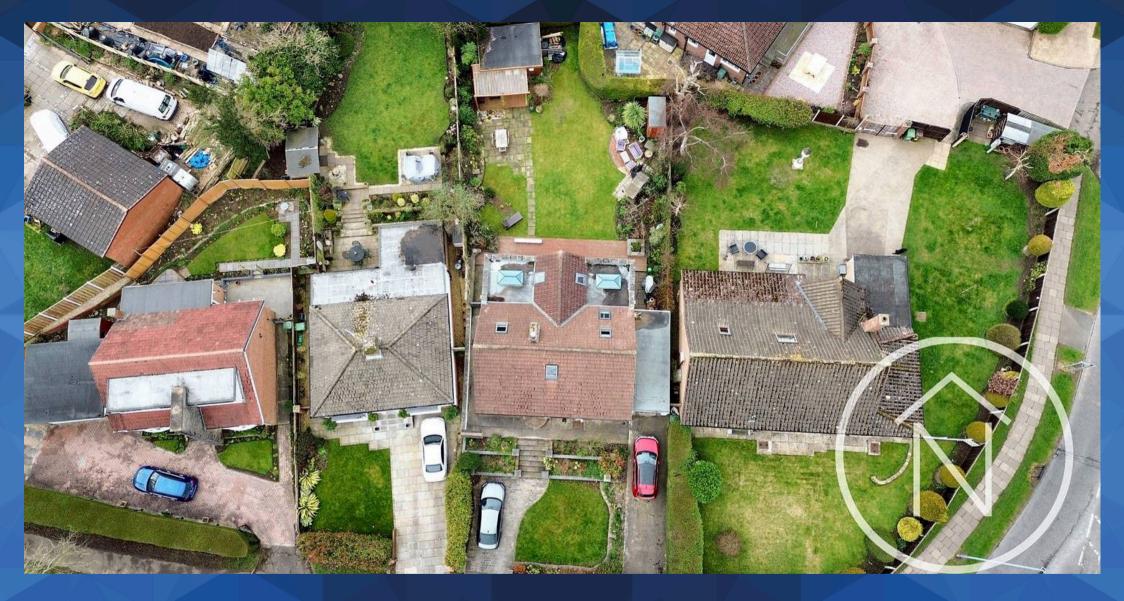

# 166 Wolviston Road

Billingham, Billingham

This stunning extended detached bungalow is the epitome of modern elegance. Boasting a well-thought-out layout, the accommodation comprises an inviting entrance hall leading to a spacious lounge, seamlessly flowing into the open plan kitchen/dining/living space. The ground floor also features a shower room, a pristine bedroom with an en-suite complete with a freestanding bath and separate shower. Upstairs, two additional bedrooms offer ample space and comfort. The crowning jewel of this property is the beautiful private garden to the rear, providing a serene retreat to relax and unwind.

Beyond the walls of this exceptional property, a double driveway and garage offer convenience and practicality. The outdoor space provides a perfect setting for al-fresco dining and entertaining, with ample room for outdoor furniture and activities. Complete with a shower room and en-suite, UPVC double glazing, and gas central heating, this home offers a seamless blend of style and functionality. Don't miss the opportunity to make this property your own and indulge in the tranquil luxury it offers.