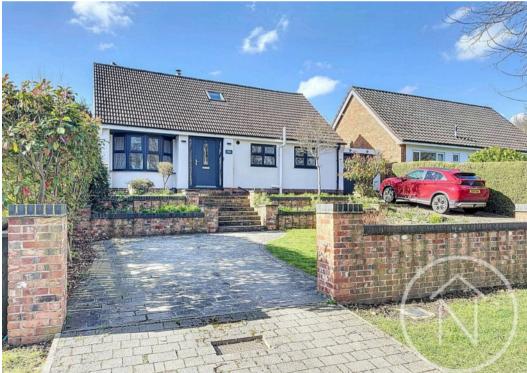

# 166 Wolviston Road

Billingham, Billingham

This stunning extended detached bungalow is the epitome of modern elegance. Boasting a well-thought-out layout, the accommodation comprises an inviting entrance hall leading to a spacious lounge, seamlessly flowing into the open plan kitchen/dining/living space. The ground floor also features a shower room, a pristine bedroom with an en-suite complete with a freestanding bath and separate shower. Upstairs, two additional bedrooms offer ample space and comfort. The crowning jewel of this property is the beautiful private garden to the rear, providing a serene retreat to relax and unwind.

Beyond the walls of this exceptional property, a double driveway and garage offer convenience and practicality. The outdoor space provides a perfect setting for al-fresco dining and entertaining, with ample room for outdoor furniture and activities. Complete with a shower room and en-suite, UPVC double glazing, and gas central heating, this home offers a seamless blend of style and functionality. Don't miss the opportunity to make this property your own and indulge in the tranquil luxury it offers.