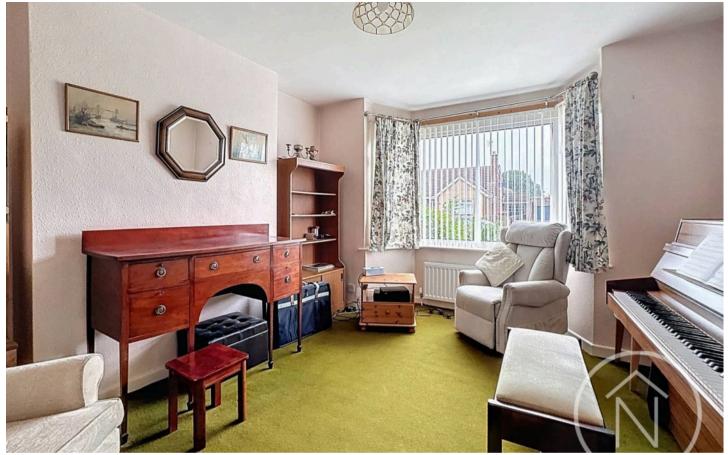

# Lounge

14' 6" x 12' 3" (4.43m x 3.74m)

# Dining Room

12' 3" x 11' 11" (3.74m x 3.63m)