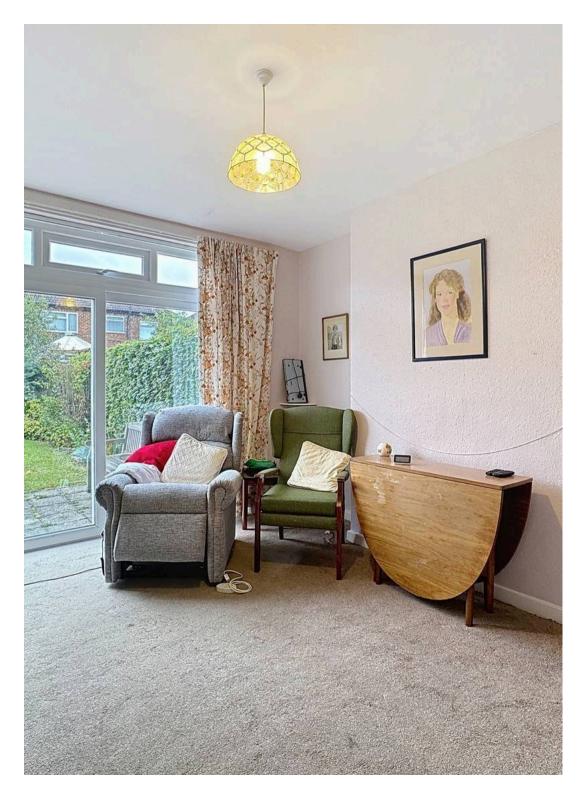

# Lounge

14' 6" x 12' 3" (4.43m x 3.74m)

# Dining Room

12' 3" x 11' 11" (3.74m x 3.63m)