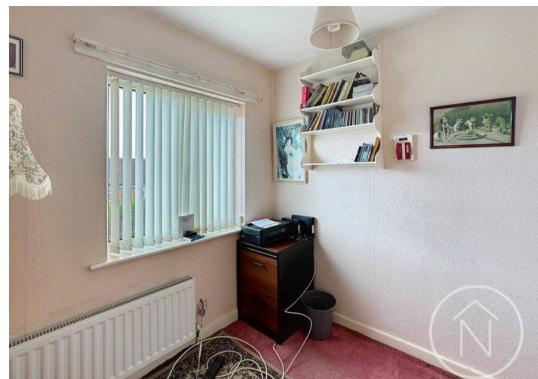

# Bedroom Three

7' 2" x 7' 6" (2.19m x 2.28m)

Total area: approx. 95.8 sq. metres (1031.6 sq. feet)