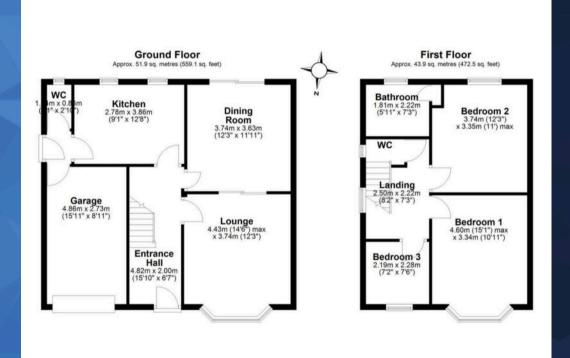

#### Entrance Hall

15' 10" x 6' 7" (4.82m x 2.00m)

# Lounge

14' 6" x 12' 3" (4.43m x 3.74m)

# Dining Room

12' 3" x 11' 11" (3.74m x 3.63m)

#### Kitchen

9' 1" x 12' 8" (2.78m x 3.86m)

Ground Floor Wc

Landing

#### Bathroom

5' 11" x 7' 3" (1.81m x 2.22m)

First Floor Wc

# Bedroom One

15' 1" x 10' 11" (4.60m x 3.34m)

Bedroom Two

# Bedroom Three

7' 2" x 7' 6" (2.19m x 2.28m)

Total area: approx. 95.8 sq. metres (1031.6 sq. feet)