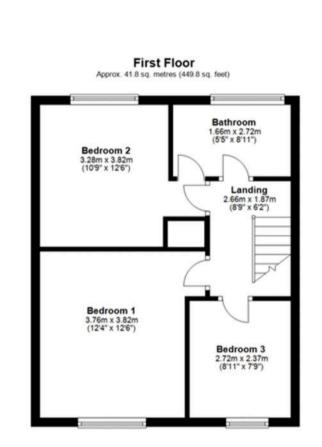

Council Tax band: A Tenure: Freehold EPC Energy Efficiency Rating: D EPC Environmental Impact Rating: D

**Lounge** 17' 1" x 19' 0" (5.20m x 5.79m)

**Kitchen/Diner** 19' 0" x 19' 0" (5.78m x 5.79m)

Landing 8' 9" x 6' 2" (2.66m x 1.87m)

Bathroom 5' 5" x 8' 11" (1.66m x 2.72m)

Bedroom One 12' 4" x 12' 6" (3.76m x 3.82m)

**Bedroom Two** 10' 9" x 12' 6" (3.28m x 3.82m)

**Bedroom Three** 8' 11" x 7' 9" (2.72m x 2.37m)

Total area: approx. 87.7 sq. metres (944.3 sq. feet) floor plan(s) by Northgatel for illustration purpose only all measurements are approximate. Plan produced using PlanUp.