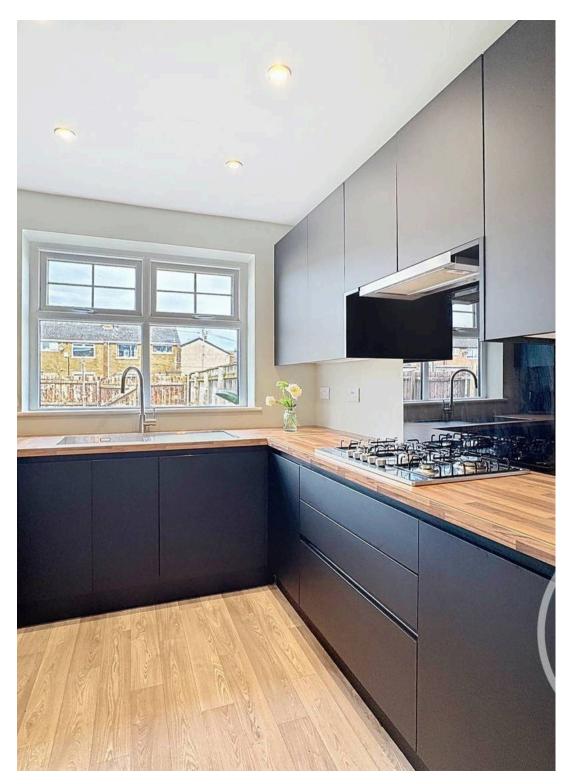

## Billingham, Billingham

Introducing this three-bedroom mid-terrace property, offering a modern interior and ample living space, ideal for both first-time buyers and investors alike. Upon entering, you are greeted by a spacious lounge area leading to a modern kitchen diner, perfect for entertaining guests or enjoying family meals. The accommodation further comprises a landing, bathroom, and three well-proportioned bedrooms, all thoughtfully designed to maximise comfort and practicality. The property boasts an extended kitchen providing additional space and functionality, enhancing the overall appeal of the home. Additional features include UPVC double glazing and gas central heating, ensuring a warm and energy-efficient living environment year-round. With its versatile layout and contemporary finish, this property presents a fantastic opportunity to step onto the property ladder or expand your investment portfolio.

Council Tax band: A Tenure: Freehold EPC Energy Efficiency Rating: D EPC Environmental Impact Rating: D

**Lounge** 17' 1" x 19' 0" (5.20m x 5.79m)

**Kitchen/Diner** 19' 0" x 19' 0" (5.78m x 5.79m)

Landing 8' 9" x 6' 2" (2.66m x 1.87m)