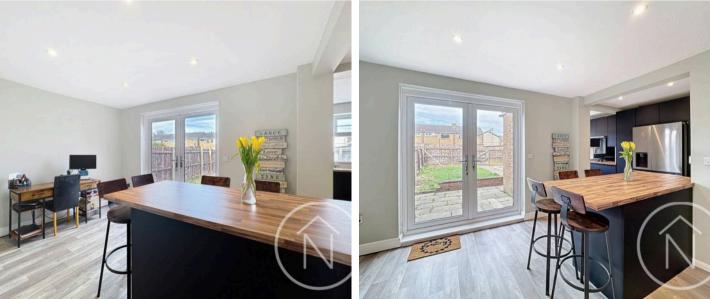

## Billingham, Billingham

Introducing this three-bedroom mid-terrace property, offering a modern interior and ample living space, ideal for both first-time buyers and investors alike. Upon entering, you are greeted by a spacious lounge area leading to a modern kitchen diner, perfect for entertaining guests or enjoying family meals. The accommodation further comprises a landing, bathroom, and three well-proportioned bedrooms, all thoughtfully designed to maximise comfort and practicality. The property boasts an extended kitchen providing additional space and functionality, enhancing the overall appeal of the home. Additional features include UPVC double glazing and gas central heating, ensuring a warm and energy-efficient living environment year-round. With its versatile layout and contemporary finish, this property presents a fantastic opportunity to step onto the property ladder or expand your investment portfolio.

Council Tax band: A Tenure: Freehold EPC Energy Efficiency Rating: D EPC Environmental Impact Rating: D

**Lounge** 17' 1" x 19' 0" (5.20m x 5.79m)

**Kitchen/Diner** 19' 0" x 19' 0" (5.78m x 5.79m)

Landing 8' 9" x 6' 2" (2.66m x 1.87m)