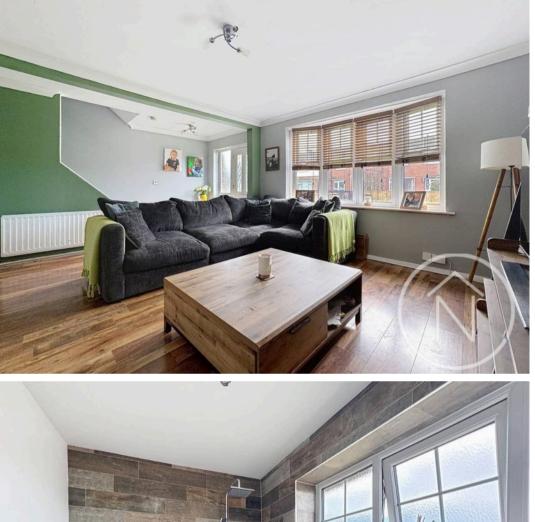

## Billingham, Billingham

Introducing this three-bedroom mid-terrace property, offering a modern interior and ample living space, ideal for both first-time buyers and investors alike. Upon entering, you are greeted by a spacious lounge area leading to a modern kitchen diner, perfect for entertaining guests or enjoying family meals. The accommodation further comprises a landing, bathroom, and three well-proportioned bedrooms, all thoughtfully designed to maximise comfort and practicality. The property boasts an extended kitchen providing additional space and functionality, enhancing the overall appeal of the home. Additional features include UPVC double glazing and gas central heating, ensuring a warm and energy-efficient living environment year-round. With its versatile layout and contemporary finish, this property presents a fantastic opportunity to step onto the property ladder or expand your investment portfolio.

Council Tax band: A Tenure: Freehold EPC Energy Efficiency Rating: D EPC Environmental Impact Rating: D

**Lounge** 17' 1" x 19' 0" (5.20m x 5.79m)

**Kitchen/Diner** 19' 0" x 19' 0" (5.78m x 5.79m)

Landing 8' 9" x 6' 2" (2.66m x 1.87m)