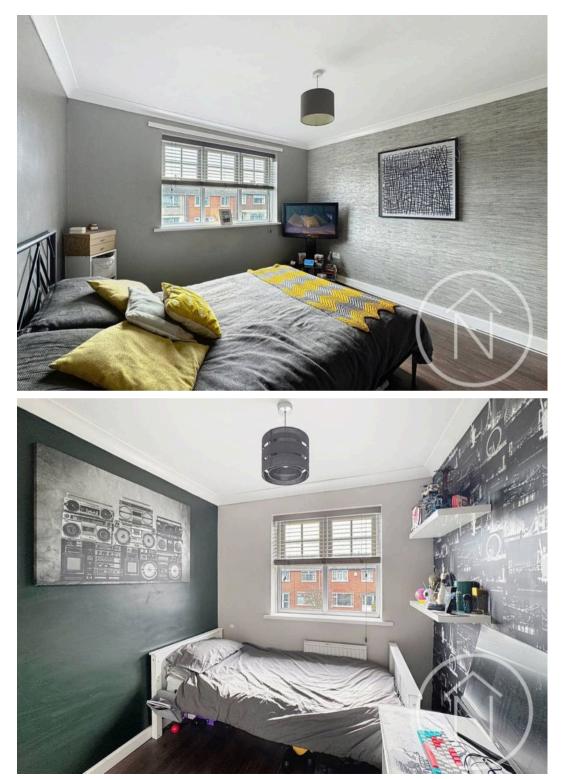

## Billingham, Billingham

Introducing this three-bedroom mid-terrace property, offering a modern interior and ample living space, ideal for both first-time buyers and investors alike. Upon entering, you are greeted by a spacious lounge area leading to a modern kitchen diner, perfect for entertaining guests or enjoying family meals. The accommodation further comprises a landing, bathroom, and three well-proportioned bedrooms, all thoughtfully designed to maximise comfort and practicality. The property boasts an extended kitchen providing additional space and functionality, enhancing the overall appeal of the home. Additional features include UPVC double glazing and gas central heating, ensuring a warm and energy-efficient living environment year-round. With its versatile layout and contemporary finish, this property presents a fantastic opportunity to step onto the property ladder or expand your investment portfolio.

Bathroom 5' 5" x 8' 11" (1.66m x 2.72m)

Bedroom One 12' 4" x 12' 6" (3.76m x 3.82m)

**Bedroom Two** 10' 9" x 12' 6" (3.28m x 3.82m)

**Bedroom Three** 8' 11" x 7' 9" (2.72m x 2.37m)

Total area: approx. 87.7 sq. metres (944.3 sq. feet) floor plan(s) by Northgatel for illustration purpose only all measurements are approximate. Plan produced using PlanUp.