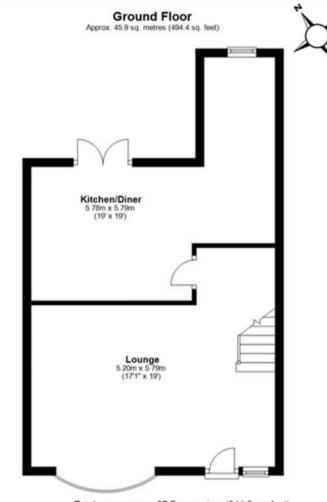

Council Tax band: A Tenure: Freehold EPC Energy Efficiency Rating: D EPC Environmental Impact Rating: D

**Lounge** 17' 1" x 19' 0" (5.20m x 5.79m)

**Kitchen/Diner** 19' 0" x 19' 0" (5.78m x 5.79m)

Landing 8' 9" x 6' 2" (2.66m x 1.87m)

Bathroom 5' 5" x 8' 11" (1.66m x 2.72m)

Bedroom One 12' 4" x 12' 6" (3.76m x 3.82m)

**Bedroom Two** 10' 9" x 12' 6" (3.28m x 3.82m)

**Bedroom Three** 8' 11" x 7' 9" (2.72m x 2.37m)

Total area: approx. 87.7 sq. metres (944.3 sq. feet) floor plan(s) by Northgatel for illustration purpose only all measurements are approximate. Plan produced using PlanUp.