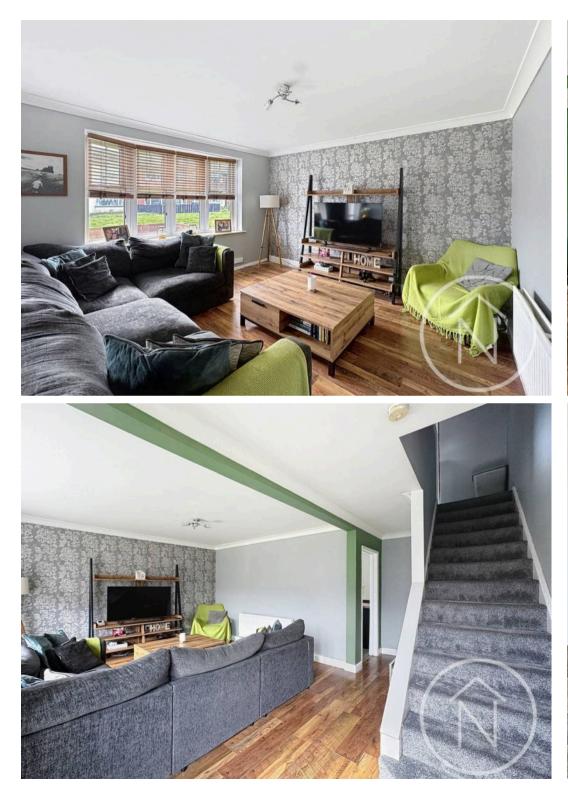

## Billingham, Billingham

Introducing this three-bedroom mid-terrace property, offering a modern interior and ample living space, ideal for both first-time buyers and investors alike. Upon entering, you are greeted by a spacious lounge area leading to a modern kitchen diner, perfect for entertaining guests or enjoying family meals. The accommodation further comprises a landing, bathroom, and three well-proportioned bedrooms, all thoughtfully designed to maximise comfort and practicality. The property boasts an extended kitchen providing additional space and functionality, enhancing the overall appeal of the home. Additional features include UPVC double glazing and gas central heating, ensuring a warm and energy-efficient living environment year-round. With its versatile layout and contemporary finish, this property presents a fantastic opportunity to step onto the property ladder or expand your investment portfolio.

Council Tax band: A Tenure: Freehold EPC Energy Efficiency Rating: D EPC Environmental Impact Rating: D

**Lounge** 17' 1" x 19' 0" (5.20m x 5.79m)

**Kitchen/Diner** 19' 0" x 19' 0" (5.78m x 5.79m)

Landing 8' 9" x 6' 2" (2.66m x 1.87m)