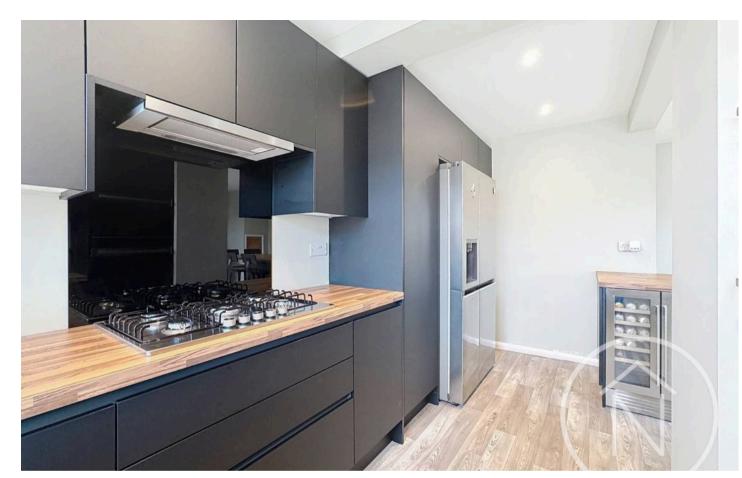

## Billingham, Billingham

Introducing this three-bedroom mid-terrace property, offering a modern interior and ample living space, ideal for both first-time buyers and investors alike. Upon entering, you are greeted by a spacious lounge area leading to a modern kitchen diner, perfect for entertaining guests or enjoying family meals. The accommodation further comprises a landing, bathroom, and three well-proportioned bedrooms, all thoughtfully designed to maximise comfort and practicality. The property boasts an extended kitchen providing additional space and functionality, enhancing the overall appeal of the home. Additional features include UPVC double glazing and gas central heating, ensuring a warm and energy-efficient living environment year-round. With its versatile layout and contemporary finish, this property presents a fantastic opportunity to step onto the property ladder or expand your investment portfolio.

Council Tax band: A Tenure: Freehold EPC Energy Efficiency Rating: D EPC Environmental Impact Rating: D

**Lounge** 17' 1" x 19' 0" (5.20m x 5.79m)

**Kitchen/Diner** 19' 0" x 19' 0" (5.78m x 5.79m)

Landing 8' 9" x 6' 2" (2.66m x 1.87m)