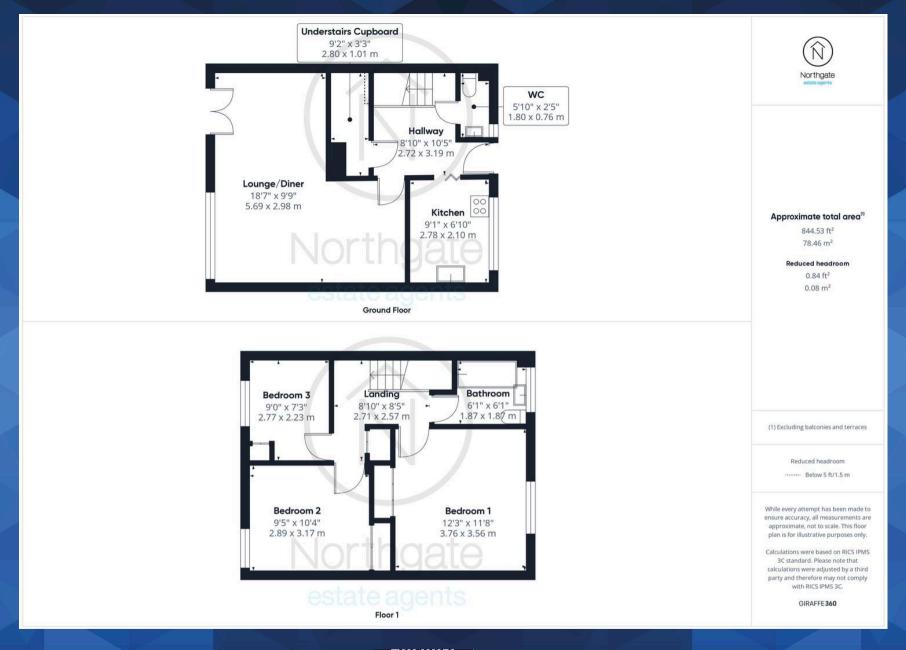

## Hallway

8'10" x 10'5" (2.72 x 3.19 m)

#### Kitchen

9'1" x 6'10" (2.78 x 2.10 m)

## Lounge/Diner

18'7" x 9'9" (5.69 x 2.98 m)

#### WC

5'10" x 2'5" (1.80 x 0.76 m)

## **Understairs Cupboard**

9'2" x 3'3" (2.80 x 1.01 m)

## Landing

8'10" x 8'5" (2.71 x 2.57 m)

#### Bedroom 1

12'3" x 11'8" (3.76 x 3.56 m)

## Bedroom 2

9'5" x 10'4" (2.89 x 3.17 m)

## Bedroom 3

9'0" x 7'3" (2.77 x 2.23 m)

#### Bathroom

6'1" x 6'1" (1.87 x 1.86 m)