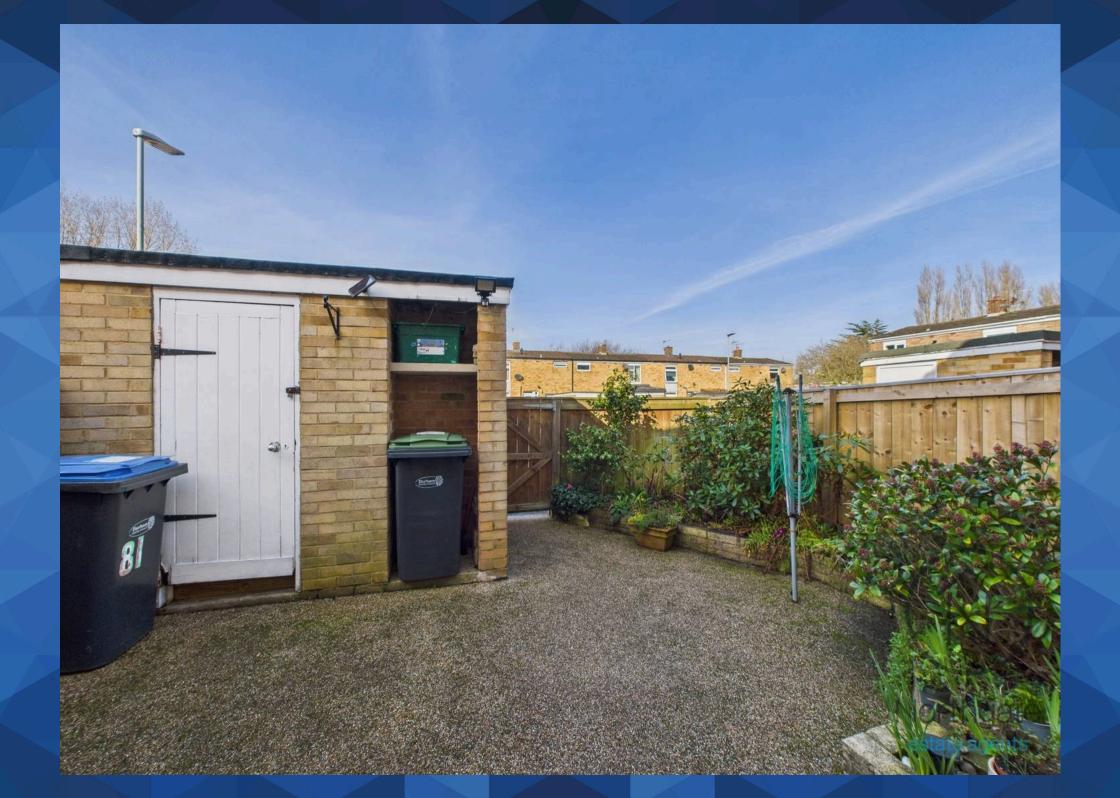

Upstairs, you'll find three well-sized bedrooms, offering comfortable living spaces & modern family bathroom.

Externally: resin patio to the rear, provides a great spot for outdoor dining or relaxing, while a handy storage building offers extra space for garden tools or bicycles. This inviting home is a solid choice for those seeking comfort and convenience.

## REAR GARDEN

Resin Patio Area / Storage Building