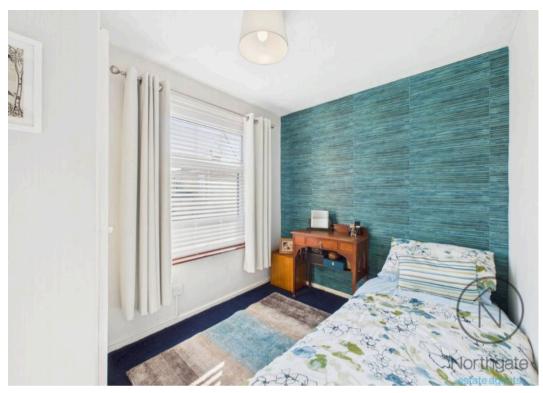

#### Bedroom 1

12'3" x 11'8" (3.76 x 3.56 m)

## Bedroom 2

9'5" x 10'4" (2.89 x 3.17 m)

## Bedroom 3

9'0" x 7'3" (2.77 x 2.23 m)