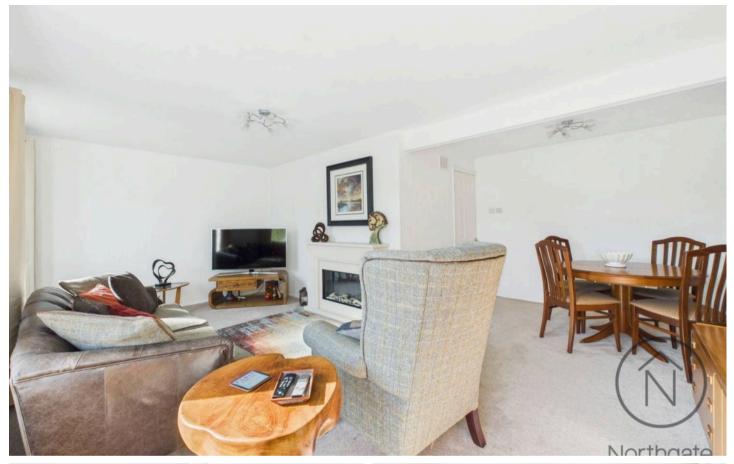

operty ladder.

The ground floor features a modern kitchen with ample storage and counter space, along with a spacious lounge/diner ideal for both relaxing and entertaining. A convenient WC and storage cupboard add to the home's practicality.

Upstairs, you'll find three well-sized bedrooms, offering comfortable living spaces & modern family bathroom.

Externally: resin patio to the rear, provides a great spot for outdoor dining or relaxing, while a handy storage building offers extra space for garden tools or bicycles. This inviting home is a solid choice for those seeking comfort and convenience.

Council Tax band: A

Tenure: Freehold

- Immaculate 3 Bedroom Mid Terrace
- Spacious Lounge/Diner
- Ground Floor WC/ Storage Cupboard
- Spacious Bedrooms
- Energy Performance Certificate: TBC







## Hallway

8'10" x 10'5" (2.72 x 3.19 m)

#### Kitchen

9'1" x 6'10" (2.78 x 2.10 m)

## Lounge/Diner

18'7" x 9'9" (5.69 x 2.98 m)

#### WC

5'10" x 2'5" (1.80 x 0.76 m)

## **Understairs Cupboard**

9'2" x 3'3" (2.80 x 1.01 m)

## Landing

8'10" x 8'5" (2.71 x 2.57 m)

#### Bedroom 1

12'3" x 11'8" (3.76 x 3.56 m)

## Bedroom 2

9'5" x 10'4" (2.89 x 3.17 m)

## Bedroom 3

9'0" x 7'3" (2.77 x 2.23 m)

#### Bathroom

6'1" x 6'1" (1.87 x 1.86 m)





## REAR GARDEN

Resin Patio Area / Storage Building

























# Northgate - County Durham

Northgate Estate Agents, Suite 3 - DL5 4DH

01325 728333 • info@northgates.net • www.northgates.co.uk/



These particulars do not constitute, nor constitute part of, an offer or contract. No warranties are provided. Verify details t