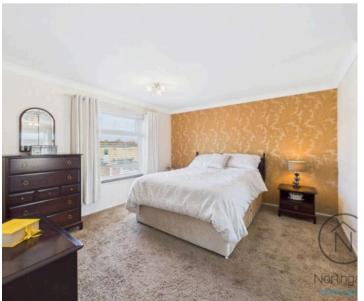

#### Bedroom 1

12'3" x 11'8" (3.76 x 3.56 m)

## Bedroom 2

9'5" x 10'4" (2.89 x 3.17 m)

## Bedroom 3

9'0" x 7'3" (2.77 x 2.23 m)