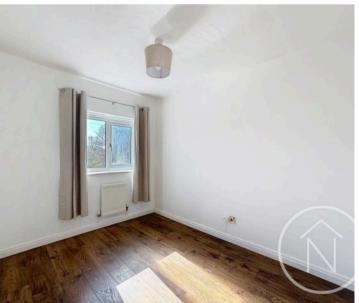

#### Bedroom One

11' 1" x 8' 4" (3.39m x 2.55m)

## Bedroom Two

10' 3" x 7' 9" (3.12m x 2.36m)

#### Bedroom Three

6' 9" x 6' 11" (2.07m x 2.12m)