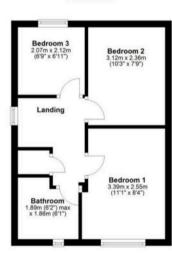

Upstairs, the landing guides you to the modern bathroom and three bedrooms, ensuring ample space for the entire family.

Completing this desirable home is the garden to the rear. With the convenience of off-street parking, UPVC double glazing, and gas central heating, this property truly encompasses practicality and comfort in equal measure.

## Landing

#### Bathroom

6' 2" x 6' 1" (1.89m x 1.86m)

#### Bedroom One

11' 1" x 8' 4" (3.39m x 2.55m)

## Bedroom Two

10' 3" x 7' 9" (3.12m x 2.36m)

#### Bedroom Three

6' 9" x 6' 11" (2.07m x 2.12m)