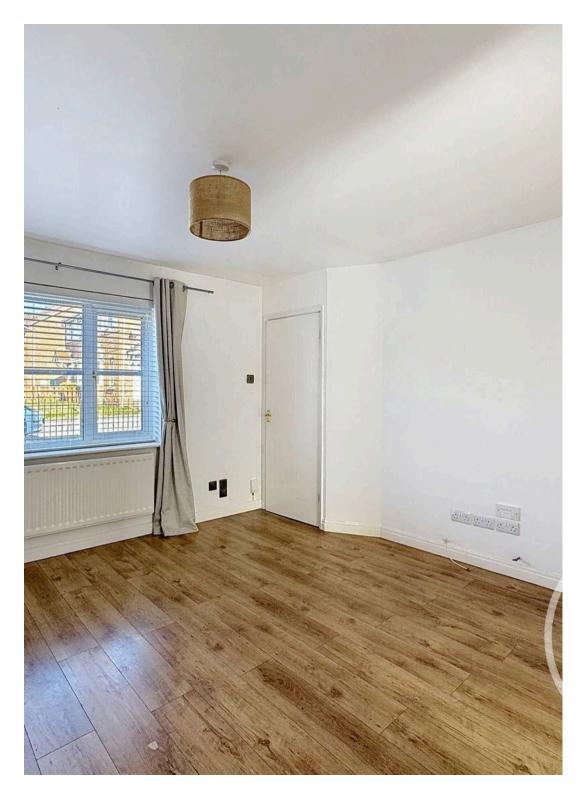

#### Bedroom One

11' 1" x 8' 4" (3.39m x 2.55m)

## Bedroom Two

10' 3" x 7' 9" (3.12m x 2.36m)

#### Bedroom Three

6' 9" x 6' 11" (2.07m x 2.12m)