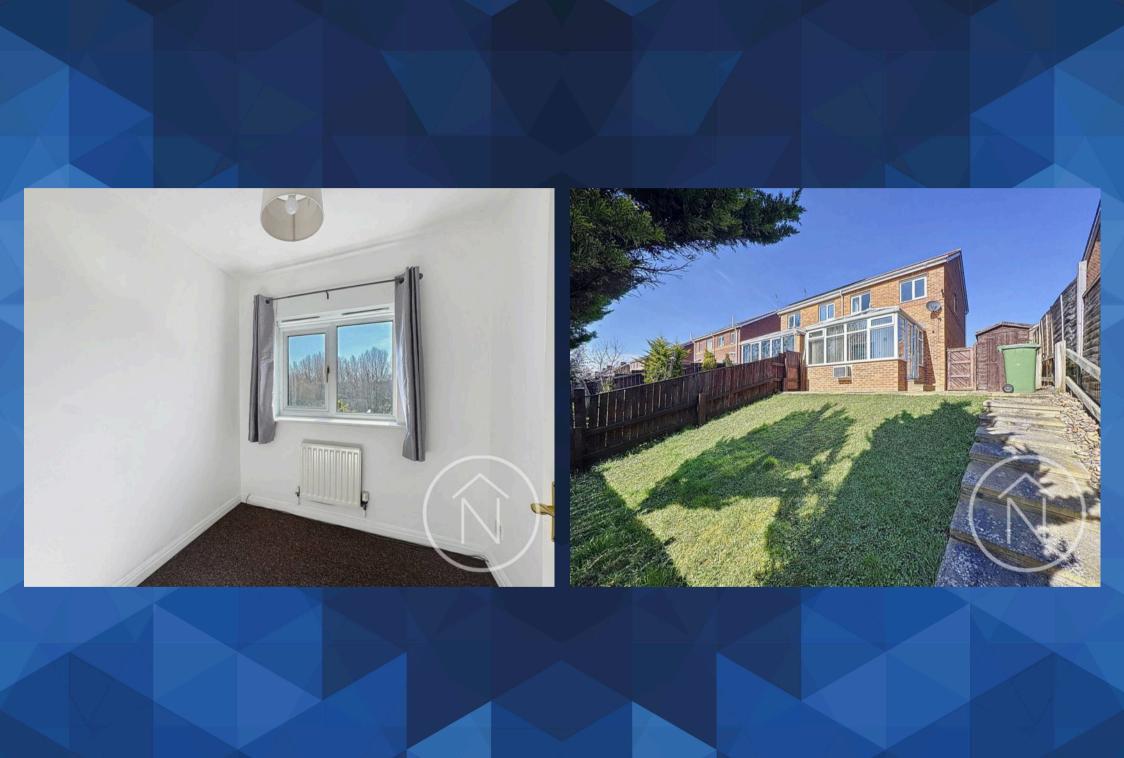

Upstairs, the landing guides you to the modern bathroom and three bedrooms, ensuring ample space for the entire family.

Completing this desirable home is the garden to the rear. With the convenience of off-street parking, UPVC double glazing, and gas central heating, this property truly encompasses practicality and comfort in equal measure.

#### Bedroom One

11' 1" x 8' 4" (3.39m x 2.55m)

## Bedroom Two

10' 3" x 7' 9" (3.12m x 2.36m)

#### Bedroom Three

6' 9" x 6' 11" (2.07m x 2.12m)