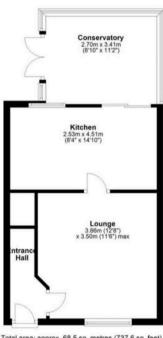

Upon stepping inside, you are greeted by an entrance hall that leads you through to the lounge, providing a comfortable setting for relaxation. The well-appointed kitchen is a hub of culinary creativity, while the addition of a conservatory offers a serene space bathed in natural light.

## Lounge

12' 8" x 11' 6" (3.86m x 3.50m)

#### Kitchen

8' 4" x 14' 10" (2.53m x 4.51m)

## Conservatory

8' 10" x 11' 2" (2.70m x 3.41m)

### **Ground Floor**

Total area: approx. 68.5 sq. metres (737.6 sq. feet) floor plan(s) by Northgate: for illustration purpose only all measurements are approximate. Plan produced using PlanUp.

First Floor