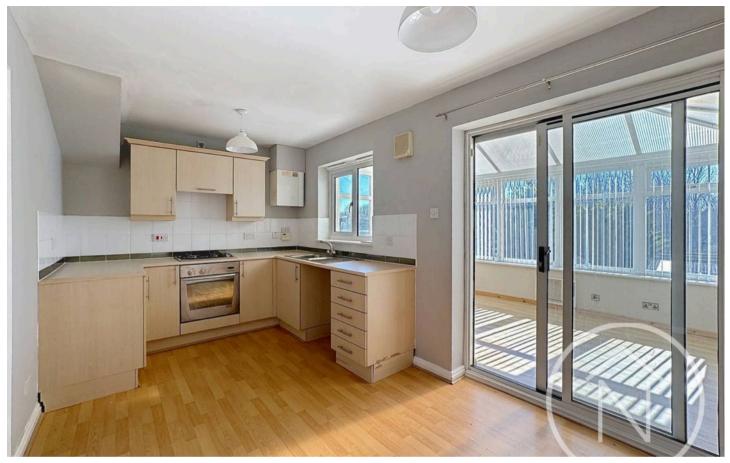

offers a seamless transition for the lucky new owners.

Upon stepping inside, you are greeted by an entrance hall that leads you through to the lounge, providing a comfortable setting for relaxation. The well-appointed kitchen is a hub of culinary creativity, while the addition of a conservatory offers a serene space bathed in natural light.

Upstairs, the landing guides you to the modern bathroom and three bedrooms, ensuring ample space for the entire family.

Completing this desirable home is the garden to the rear. With the convenience of off-street parking, UPVC double glazing, and gas central heating, this property truly encompasses practicality and comfort in equal measure.

Council Tax band: A

Tenure: Leasehold

EPC Energy Efficiency Rating: D

EPC Environmental Impact Rating: D







#### Entrance Hall

## Lounge

12' 8" x 11' 6" (3.86m x 3.50m)

#### Kitchen

8' 4" x 14' 10" (2.53m x 4.51m)

## Conservatory

8' 10" x 11' 2" (2.70m x 3.41m)

## Landing

#### Bathroom

6' 2" x 6' 1" (1.89m x 1.86m)

#### Bedroom One

11' 1" x 8' 4" (3.39m x 2.55m)

## Bedroom Two

10' 3" x 7' 9" (3.12m x 2.36m)

#### Bedroom Three

6' 9" x 6' 11" (2.07m x 2.12m)





## DRIVEWAY

2 Parking Spaces







### **Ground Floor**



Total area: approx. 68.5 sq. metres (737.6 sq. feet) floor plan(s) by Northgate: for illustration purpose only all measurements are approximate. Plan produced using PlanUp.

First Floor





# Northgate - Teesside

8 Town Square, Billingham - TS23 2LY

01642 813222

billingham@northgates.net

www.northgates.co.uk/

While we have made efforts to ensure the ac