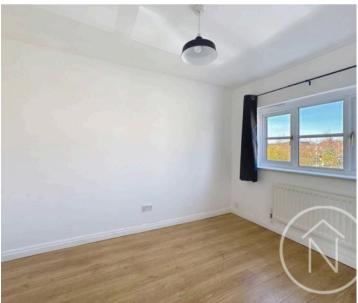

#### Bedroom One

11' 1" x 8' 4" (3.39m x 2.55m)

## Bedroom Two

10' 3" x 7' 9" (3.12m x 2.36m)

#### Bedroom Three

6' 9" x 6' 11" (2.07m x 2.12m)