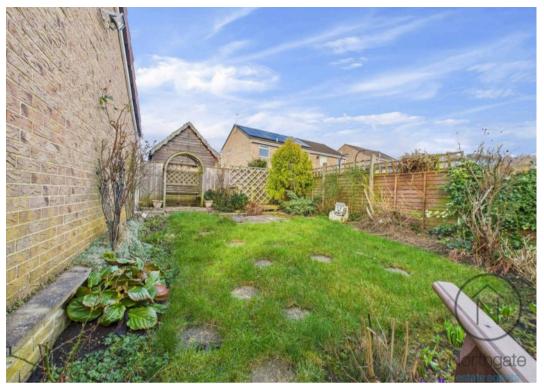

Externally: To the front, the property benefits from an extensive driveway leading to a single detached garage. The rear garden is mostly laid to lawn, complemented by a patio area, ideal for outdoor enjoyment.

#### Garage

12'9" x 17'3" (3.88 x 5.28 m)

FRONT GARDEN

REAR GARDEN

GARAGE

Single Garage

OFF STREET

2 Parking Spaces