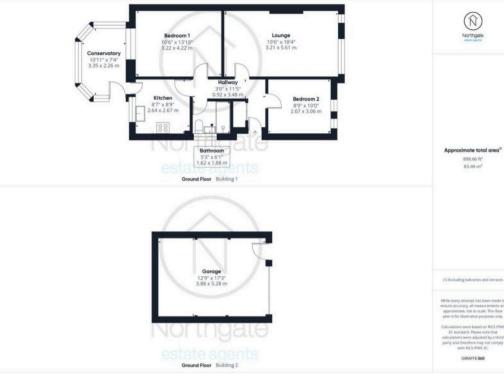

## Hallway

3'0" x 11'5" (0.92 x 3.48 m)

#### Lounge

10'6" x 18'4" (3.21 x 5.61 m)

#### Kitchen

8'7" x 8'9" (2.64 x 2.67 m)

## Conservatory

10'11" x 7'4" (3.35 x 2.26 m)

#### Bathroom

5'3" x 6'1" (1.62 x 1.88 m)

#### Bedroom 1

10'6" x 13'10" (3.22 x 4.22 m)

#### Bedroom 2

8'9" x 10'0" (2.67 x 3.06 m)

#### Garage

12'9" x 17'3" (3.88 x 5.28 m)

FRONT GARDEN

REAR GARDEN

GARAGE

Single Garage

OFF STREET

2 Parking Spaces

Northgate

898.66 ft<sup>2</sup> 83.49 m<sup>2</sup>

# Approximate total area<sup>®</sup>

898.66 ft<sup>2</sup> 83.49 m<sup>2</sup>

estate agents

Ground Floor Building 2

(1) Excluding balconies and terraces

While every attempt has been made to ensure accuracy, all measurements are approximate, not to scale. This floor plan is for illustrative purposes only.