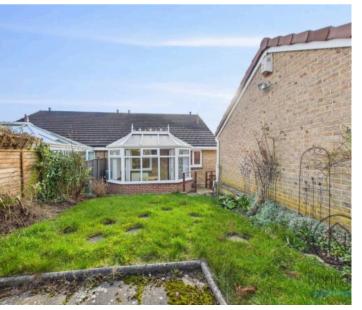

Externally: To the front, the property benefits from an extensive driveway leading to a single detached garage. The rear garden is mostly laid to lawn, complemented by a patio area, ideal for outdoor enjoyment.