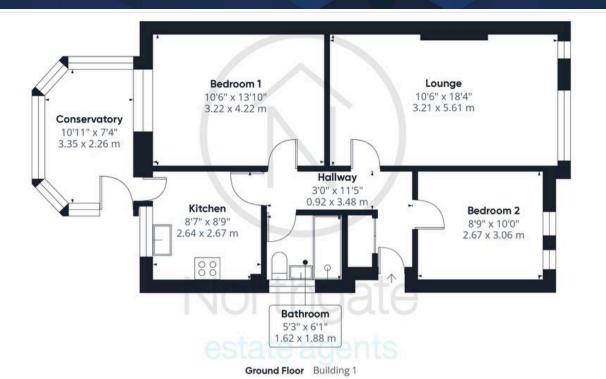

## Hallway

3'0" x 11'5" (0.92 x 3.48 m)

#### Lounge

10'6" x 18'4" (3.21 x 5.61 m)

#### Kitchen

8'7" x 8'9" (2.64 x 2.67 m)

## Conservatory

10'11" x 7'4" (3.35 x 2.26 m)

#### Bathroom

5'3" x 6'1" (1.62 x 1.88 m)

#### Bedroom 1

10'6" x 13'10" (3.22 x 4.22 m)

#### Bedroom 2

8'9" x 10'0" (2.67 x 3.06 m)