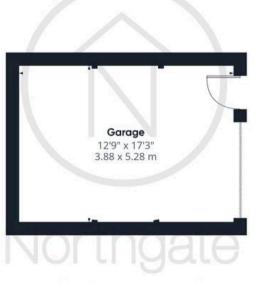

#### Garage

12'9" x 17'3" (3.88 x 5.28 m)

FRONT GARDEN

REAR GARDEN

GARAGE

Single Garage

OFF STREET

2 Parking Spaces