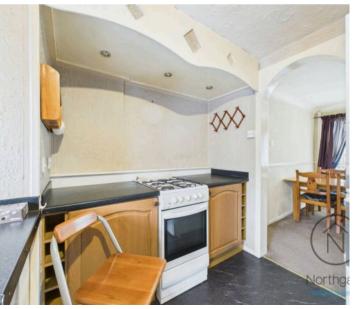

, a spacious lounge, a dining room, and a kitchen. Heading upstairs, the first floor landing leads to three bedrooms, offering ample space for a growing family or guests. Additionally, there is a bathroom on this level, equipped with a shower over the bath, a wash hand basin, and a WC.

Externally, the property features a garden to the rear, providing a low-maintenance outdoor space.

Its location near schools and local amenities makes it an appealing choice for families or individuals seeking convenience.

Council Tax band: A

Tenure: Freehold

- Three bedroom mid-terrace
- Comprises entrance hall, WC, lounge, dining room, and kitchen.
- First floor includes three bedrooms and a bathroom with shower over bath.
- Close proximity to schools and good local amenities.
- Energy Rating: D







## Lounge

13'6" x 11'8" (4.14 x 3.58 m)

#### Kitchen

9'4" x 11'0" (2.86 x 3.37 m)

## Dining Room

8'0" x 10'3" (2.45 x 3.12 m)

#### WC

2'8" x 6'4" (0.81 x 1.94 m)

## Hallway

9'3" x 9'6" (2.83 x 2.91 m)

## Landing

13'0" x 2'6" (3.98 x 0.78 m)

#### Bedroom 1

11'2" x 11'10" (3.41 x 3.61 m)

## Bedroom 2

8'3" x 11'9" (2.52 x 3.58 m)

## Bedroom 3

9'4" x 9'6" (2.86 x 2.90 m)

#### Bathroom

6'1" x 6'8" (1.86 x 2.04 m)

## FRONT GARDEN

















#### **Ground Floor**



Floor 1



## Approximate total area<sup>(1)</sup>

861.01 ft<sup>2</sup> 79.99 m<sup>2</sup>

#### Reduced headroom

14.08 ft<sup>2</sup> 1.31 m<sup>2</sup>

(1) Excluding balconies and terraces

Reduced headroom

----- Below 5 ft/1.5 m

While every attempt has been made to ensure accuracy, all measurement