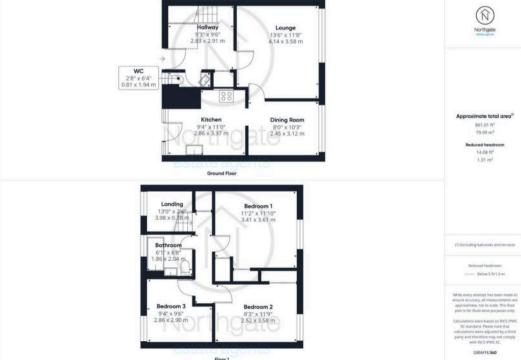

## Lounge

13'6" x 11'8" (4.14 x 3.58 m)

#### Kitchen

9'4" x 11'0" (2.86 x 3.37 m)

## Dining Room

8'0" x 10'3" (2.45 x 3.12 m)

#### WC

2'8" x 6'4" (0.81 x 1.94 m)

## Hallway

9'3" x 9'6" (2.83 x 2.91 m)

## Landing

13'0" x 2'6" (3.98 x 0.78 m)

#### Bedroom 1

11'2" x 11'10" (3.41 x 3.61 m)

## Bedroom 2

8'3" x 11'9" (2.52 x 3.58 m)

## Bedroom 3

9'4" x 9'6" (2.86 x 2.90 m)

#### Bathroom

6'1" x 6'8" (1.86 x 2.04 m)

#### **Ground Floor**

Floor 1

## Approximate total area<sup>(1)</sup>

861.01 ft<sup>2</sup> 79.99 m<sup>2</sup>

#### Reduced headroom

14.08 ft<sup>2</sup> 1.31 m<sup>2</sup>

(1) Excluding balconies and terraces

Reduced headroom

----- Below 5 ft/1.5 m

While every attempt has been made to ensure accuracy, all measurements are approximate, not to scale. This floor plan is for illustrative purposes only.

Calculations were based on RICS IPMS 3C standard, Please note that calculations were adjusted by a third party and therefore may not comply with RICS IPMS 3C.

GIRAFFE360