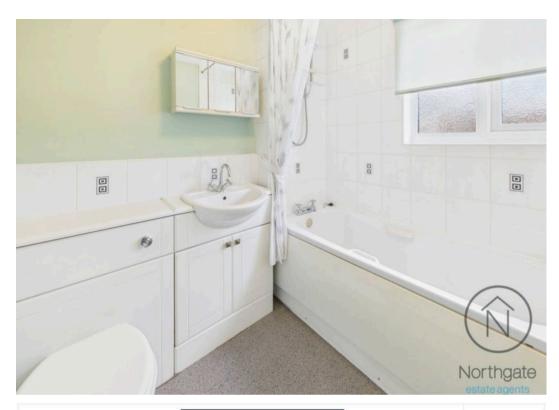

Upon entering the property, you are greeted by an spacious entrance hall, which leads to a WC, a spacious lounge, a dining room, and a kitchen. Heading upstairs, the first floor landing leads to three bedrooms, offering ample space for a growing family or guests. Additionally, there is a bathroom on this level, equipped with a shower over the bath, a wash hand basin, and a WC.

#### WC

2'8" x 6'4" (0.81 x 1.94 m)

#### Bathroom

6'1" x 6'8" (1.86 x 2.04 m)