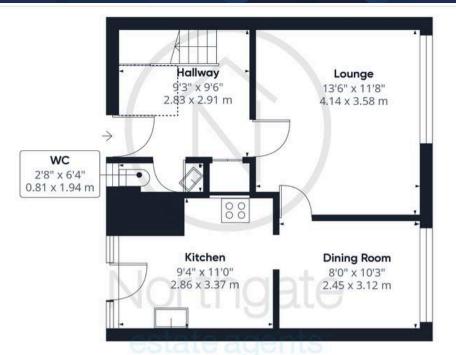

## Lounge

13'6" x 11'8" (4.14 x 3.58 m)

#### Kitchen

9'4" x 11'0" (2.86 x 3.37 m)

## Dining Room

8'0" x 10'3" (2.45 x 3.12 m)

#### WC

2'8" x 6'4" (0.81 x 1.94 m)

## Hallway

9'3" x 9'6" (2.83 x 2.91 m)

#### **Ground Floor**

Floor 1