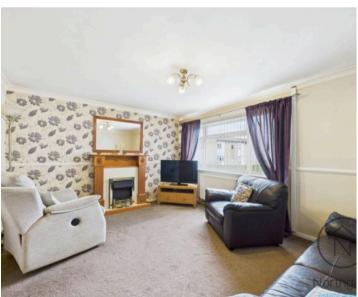

WC, a spacious lounge, a dining room, and a kitchen. Heading upstairs, the first floor landing leads to three bedrooms, offering ample space for a growing family or guests. Additionally, there is a bathroom on this level, equipped with a shower over the bath, a wash hand basin, and a WC.

Externally, the property features a garden to the rear, providing a low-maintenance outdoor space.

Its location near schools and local amenities makes it an appealing choice for families or individuals seeking convenience.

Council Tax band: A

Tenure: Freehold

- Three bedroom mid-terrace
- Comprises entrance hall, WC, lounge, dining room, and kitchen.
- First floor includes three bedrooms and a bathroom with shower over bath.
- Close proximity to schools and good local amenities.
- Energy Rating: D







## Lounge

13'6" x 11'8" (4.14 x 3.58 m)

#### Kitchen

9'4" x 11'0" (2.86 x 3.37 m)

## Dining Room

8'0" x 10'3" (2.45 x 3.12 m)

#### WC

2'8" x 6'4" (0.81 x 1.94 m)

## Hallway

9'3" x 9'6" (2.83 x 2.91 m)

## Landing

13'0" x 2'6" (3.98 x 0.78 m)

#### Bedroom 1

11'2" x 11'10" (3.41 x 3.61 m)

## Bedroom 2

8'3" x 11'9" (2.52 x 3.58 m)

## Bedroom 3

9'4" x 9'6" (2.86 x 2.90 m)

#### Bathroom

6'1" x 6'8" (1.86 x 2.04 m)

## FRONT GARDEN

















#### **Ground Floor**



Floor 1



## Approximate total area<sup>(1)</sup>

861.01 ft<sup>2</sup> 79.99 m<sup>2</sup>

#### Reduced headroom

14.08 ft<sup>2</sup> 1.31 m<sup>2</sup>

(1) Excluding balconies and terraces

Reduced headroom

----- Below 5 ft/1.5 m

While every attempt has been made to ensure accuracy, all measureme