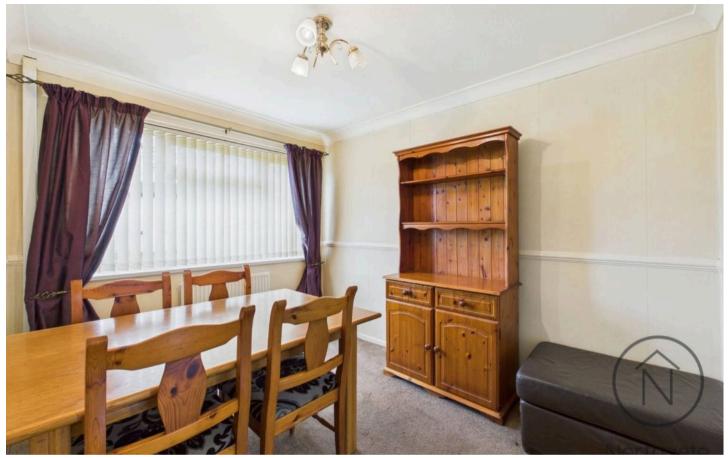

a WC, a spacious lounge, a dining room, and a kitchen. Heading upstairs, the first floor landing leads to three bedrooms, offering ample space for a growing family or guests. Additionally, there is a bathroom on this level, equipped with a shower over the bath, a wash hand basin, and a WC.

Externally, the property features a garden to the rear, providing a low-maintenance outdoor space.

Its location near schools and local amenities makes it an appealing choice for families or individuals seeking convenience.

Council Tax band: A

Tenure: Freehold

- Three bedroom mid-terrace
- Comprises entrance hall, WC, lounge, dining room, and kitchen.
- First floor includes three bedrooms and a bathroom with shower over bath.
- Close proximity to schools and good local amenities.
- Energy Rating: D







## Lounge

13'6" x 11'8" (4.14 x 3.58 m)

#### Kitchen

9'4" x 11'0" (2.86 x 3.37 m)

## Dining Room

8'0" x 10'3" (2.45 x 3.12 m)

#### WC

2'8" x 6'4" (0.81 x 1.94 m)

## Hallway

9'3" x 9'6" (2.83 x 2.91 m)

## Landing

13'0" x 2'6" (3.98 x 0.78 m)

#### Bedroom 1

11'2" x 11'10" (3.41 x 3.61 m)

## Bedroom 2

8'3" x 11'9" (2.52 x 3.58 m)

## Bedroom 3

9'4" x 9'6" (2.86 x 2.90 m)

#### Bathroom

6'1" x 6'8" (1.86 x 2.04 m)

## FRONT GARDEN

















#### **Ground Floor**



Floor 1



## Approximate total area<sup>(1)</sup>

861.01 ft<sup>2</sup> 79.99 m<sup>2</sup>

#### Reduced headroom

14.08 ft<sup>2</sup> 1.31 m<sup>2</sup>

(1) Excluding balconies and terraces

Reduced headroom

----- Below 5 ft/1.5 m

While every attempt has been made to ensure accuracy, all measure