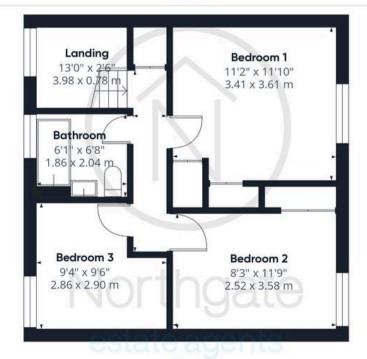

## Landing

13'0" x 2'6" (3.98 x 0.78 m)

#### Bedroom 1

11'2" x 11'10" (3.41 x 3.61 m)

## Bedroom 2

8'3" x 11'9" (2.52 x 3.58 m)

## Bedroom 3

9'4" x 9'6" (2.86 x 2.90 m)

#### Bathroom

6'1" x 6'8" (1.86 x 2.04 m)