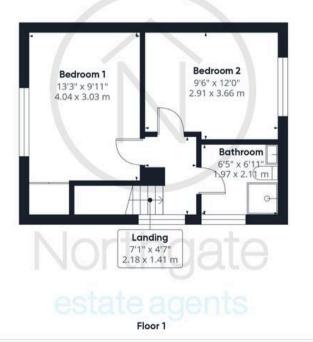

**Storage** 10'0" x 6'8" (3.07m x 2.05m)

Landing 7'1" x 4'7" (2.18m x 1.41m)

**Bedroom 1** 13'3" x 9'11" (4.04m x 3.03m)

**Bedroom 2** 9'6" x 12'0" (2.91m x 3.66m)

Bathroom 6'5" x 6'1" (1.97m x 2.16m)