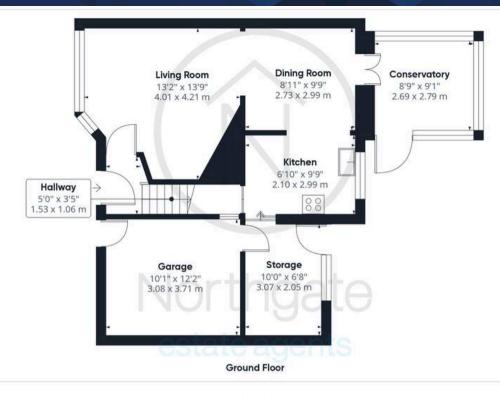

Hallway 5'0" x 3'5" (1.53m x 1.06m)

Lounge 13'2" x 13'9" (4.01m x 4.21m)

**Dining Room** 8'11" x 9'9" (2.73m x 2.99m)

**Kitchen** 6'10" x 9'9" (2.10m x 2.99m)

**Conservatory** 8'9" x 9'1" (2.69m x 2.79m)

**Garage** 10'11" x 12'2" (3.08m x 3.71m)

**Storage** 10'0" x 6'8" (3.07m x 2.05m)

Landing 7'1" x 4'7" (2.18m x 1.41m)

**Bedroom 1** 13'3" x 9'11" (4.04m x 3.03m)

**Bedroom 2** 9'6" x 12'0" (2.91m x 3.66m)

Bathroom 6'5" x 6'1" (1.97m x 2.16m)