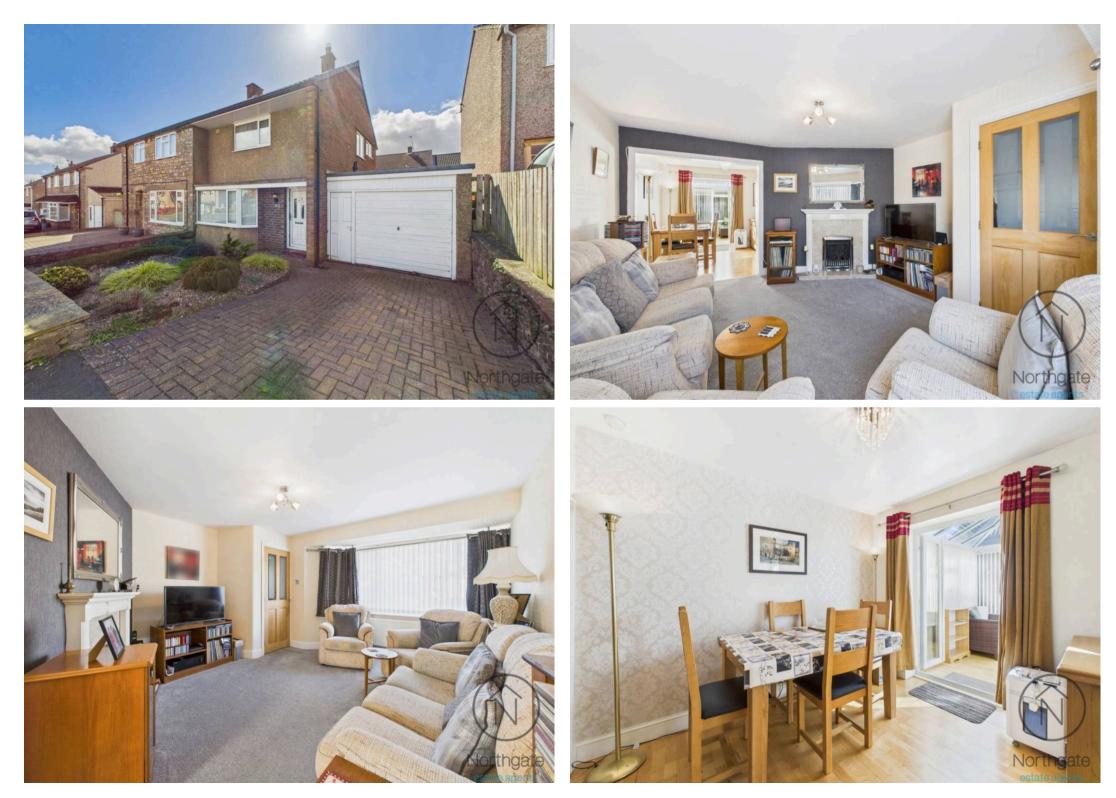

## 34 Conan Drive

Richmond, Richmond

Beautiful Two-Bedroom Semi-Detached Home with Garage

Situated in a sought-after area of Richmond, this beautifully presented two-bedroom semi-detached home is perfect for a variety of buyers.

The ground floor features a spacious living room, a bright dining area, and a well-equipped kitchen. A charming conservatory at the rear opens onto a well-maintained garden, creating the perfect space for relaxation and entertaining.

Upstairs, the property boasts two generously sized double bedrooms and a modern bathroom.

Externally, the home offers front and rear gardens, a private driveway, and a garage, providing ample parking and storage.