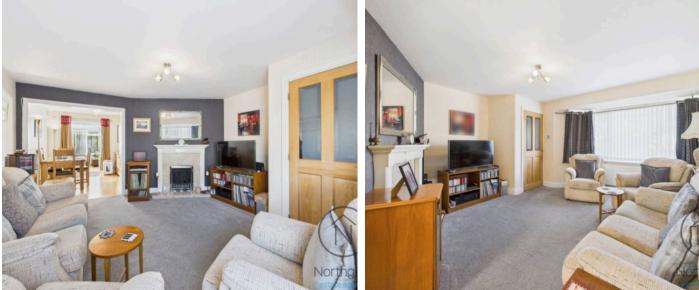

The ground floor features a spacious living room, a bright dining area, and a well-equipped kitchen. A charming conservatory at the rear opens onto a well-maintained garden, creating the perfect space for relaxation and entertaining.

Hallway 5'0" x 3'5" (1.53m x 1.06m)

Lounge 13'2" x 13'9" (4.01m x 4.21m)

**Dining Room** 8'11" x 9'9" (2.73m x 2.99m)

**Kitchen** 6'10" x 9'9" (2.10m x 2.99m)

**Conservatory** 8'9" x 9'1" (2.69m x 2.79m)

**Garage** 10'11" x 12'2" (3.08m x 3.71m)