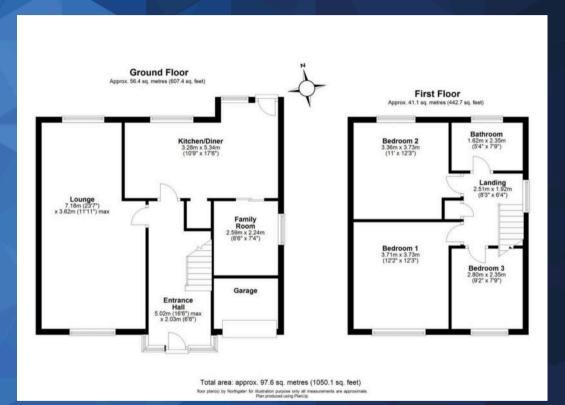

# Entrance Hall

16' 6" x 6' 8" (5.02m x 2.03m)

# Lounge

23' 7" x 11' 11" (7.18m x 3.62m)

#### Kitchen/Diner

10' 9" x 17' 6" (3.28m x 5.34m)

# Family Room

8' 6" x 7' 4" (2.59m x 2.24m)

# Landing

8' 3" x 6' 4" (2.51m x 1.92m)

#### Bathroom

5' 4" x 7' 9" (1.62m x 2.35m)

#### Bedroom One

12' 2" x 12' 3" (3.71m x 3.73m)

#### Bedroom Two

11' 0" x 12' 3" (3.36m x 3.73m)

# Bedroom Three

9' 2" x 7' 9" (2.80m x 2.35m)

# Driveway

1 Parking Space