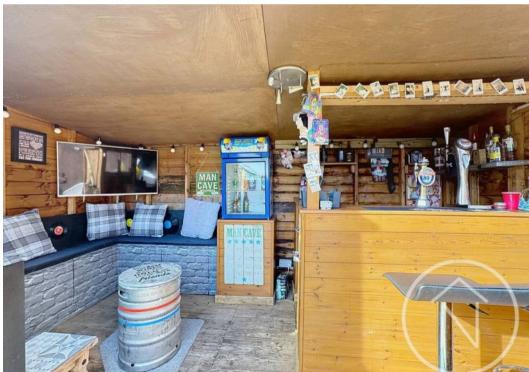

# Marton Drive

Wolviston Court, Billingham

Extended Three Bedroom Semi Detached situated on the desirable Wolviston Court in Billingham. This charming property offers a spacious layout, ideal for a growing family. Upon entering, the accommodation comprises an inviting entrance hall leading to a bright and airy lounge/diner, perfect for relaxing and entertaining guests. The kitchen is well-equipped to cater to culinary delights, while the second reception room provides flexibility for a playroom or home office, meeting modern-day living requirements. Upstairs is a modern bathroom for convenience and three generously sized bedrooms offer comfortable resting spaces. The driveway provides parking, while the thoughtfully landscaped garden presents a peaceful oasis, featuring a lush lawn, a relaxing patio area, and a stylish garden bar, creating an ideal setting for al fresco dining and social gatherings. Additional benefits of this well-maintained property include UPVC double glazing and gas central heating, ensuring warmth and energy efficiency all year round.

Renowned for its impeccable location, this property benefits from the tranquillity of Wolviston Court while being within easy reach of a range of local amenities, schools, and transport links, making daily commuting a breeze. The outdoor space of this property truly sets it apart, offering a retreat from the hustle and bustle of every-day life with its well-manicured garden and entertainment area. This home presents an excellent opportunity to acquire a family home in a sought-after location, boasting modern conveniences.

# Garden